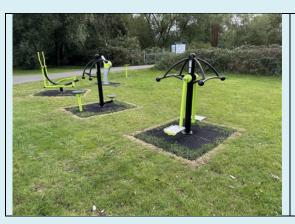

## Riverview walk, Sydenham

£11,049 has been spent on the Installation of outdoor gym equipment in Riverview walk.

Image of outdoor gym equipment in Riverview walk