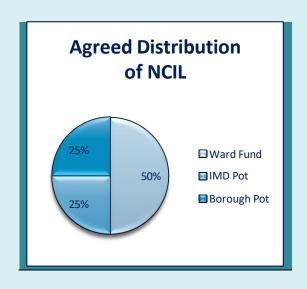

## **Lewisham's NCIL Strategy**

Agreed distribution of NCIL:

Ward Fund - 50% to be retained by the ward where the development took place

Index of Multiple Deprivation (IMD) Pot - 25% redistributed across the wards using the indices of multiple deprivation

Borough Pot - 25% set aside for projects across borough

Figure 5: Chart detailing the breakdown of how Neighbourhood CIL is currently spent within the borough.

The Council have agreed to use 25% (rather than 15%) of CIL receipts for NCIL in order to for more meaningful local involvement and provide the community with sufficient resources to address the local impacts of development in a more comprehensive way.