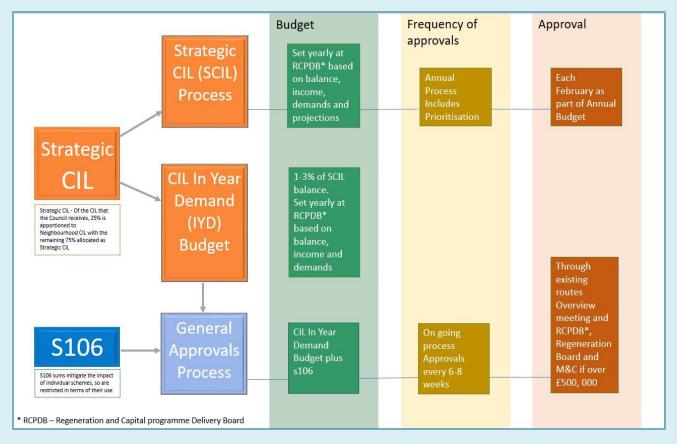

## **S106** and Strategic CIL governance

The procedures for allocating CIL and S106 were approved at Mayor and Cabinet in July 2023.

The process sought to coordinate the approach for how the Council prioritises SCIL spend to support growth linked to the Local Plan and IDP, capital programme and other council strategies into the established boards.

The process has two levels – the General Approvals Process and Strategic CIL Process.

## 1. General approval process

This is the ongoing approval process for S106 sums and a portion of SCIL. This portion is set aside for in year demands and is known as the In-Year demand (IYD) budget. The IYD budget gives the Council flexibility to address projects and opportunities that arise during the financial year.

The IYD budget is set annually at Regeneration Board, based on the CIL balance, income and demands.

s106 and CIL IYD can be applied for using the following levels:

| Boards                                                                                  | New Approval Levels                                                                                                                             |
|-----------------------------------------------------------------------------------------|-------------------------------------------------------------------------------------------------------------------------------------------------|
| Overview meeting (Sits every 6 weeks)                                                   | Up to £50,000 of S106 or CIL (IYD) Up to £250,000 of s106 if funds have been secured for a specific purpose for which the project would deliver |
| Regeneration and Capital<br>Programme Delivery Board<br>(RCPDB)<br>(Sits every 8 weeks) | £50,000 - £500,000 of S106 or CIL (IYD)                                                                                                         |
| Mayor and Cabinet                                                                       | Projects over £500,000 (after being approved at RCPDB)                                                                                          |

## 2. Strategic CIL Process

Annually a SCIL Budget is set for the Strategic CIL which can be spent during that financial year. This budget is set annually based on the overall SCIL balance, SCIL income received during the previous financial year, demands arising during the year and SCIL projections.

Projects are submitted in an annual process involving a prioritisation and projects funded through this route would be included as part of the Council's annual budget for approval at Mayor and Cabinet and Council.

Using a yearly budget from the accumulated SCIL monies to provide for strategic infrastructure needs, means that incoming CIL receipts can replenish some of what has been spent.

## Overview of the annual process for the allocation of SCIL

| By Autumn               | Applications made for SCIL funding, prioritisation forms reviewed by Officers and projects are put before RCPDB to make recommendations on |
|-------------------------|--------------------------------------------------------------------------------------------------------------------------------------------|
| By end of calendar year | Recommendations go to RCB for approval                                                                                                     |
| By February             | Agreed SCIL allocations are reported in Annual budget setting report                                                                       |

#### **Prioritisation Process**

Given the borough's infrastructure needs are greater than the funds available, the SCIL process includes prioritisation, which seeks to identify the highest priority projects only.

An overview of the S106 and CIL governance arrangements is shown (simplified) on the diagram below: