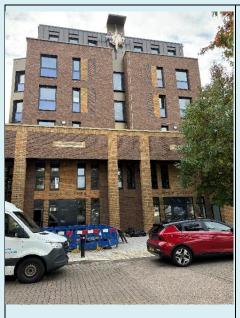

#### The Bear

This scheme also known as the Shaftsbury Christian Centre in Deptford contains 33 one-bedroom units (for people aged 18 to 35 who are in housing need) and a café. A total of £1.7m of s106 monies has been put into this development.

The last of the s106 monies were spent on the project during 2023-2024.

Images

To the left: photograph of frontage of 'The Bear' building

To the right: photograph of entrance of the entrance to 'The Bear'.