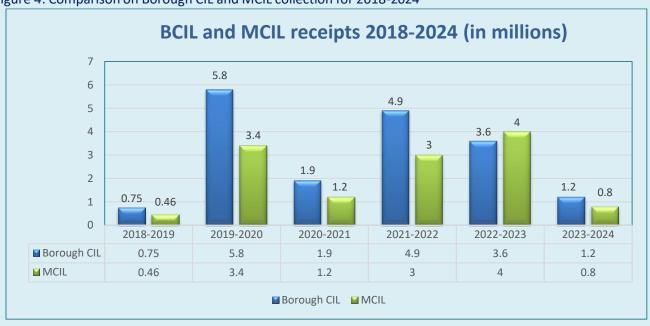

During the year 2023/2024 the Council collected £1,252,544.90 in BCIL. The amount of BCIL collected in the 2023/2024 financial year has been the lowest amount collected since the 2018-2019 year. Since 2015 we have collected £26,412,329.94 of CIL. Below is a chart highlighting the fluctuating nature of CIL income received by the Council. The collection of CIL has natural peaks and troughs as it responds to the cyclical nature of development.

Figure 4: Comparison on Borough CIL and MCIL collection for 2018-2024

Table 11: Summary of CIL income for 2015-2024

|                                                                                | Amount         |
|--------------------------------------------------------------------------------|----------------|
| Total borough CIL receipts                                                     | £27,632,622.95 |
| Total admin fee deducted for 2023/2024                                         | £61,014.65     |
| Balance of borough CIL receipts                                                | £27,571,608.3  |
| Total amount of the neighbourhood proportion of CIL receipts (25% of receipts) | £6,892,902.075 |
| Remaining CIL receipts 2015-24 excluding neighbourhood proportion.             | £20,678,706.22 |

Table 12: Borough CIL Income over last 4 years

|            | 2020-2021  | 2021-2022  | 2022-2023  | 2023/2024     |
|------------|------------|------------|------------|---------------|
| TOTAL BCIL | £1,901,195 | £4,891,610 | £3,645,488 | £1,252,544.90 |
| Admin (5%) | £95,060    | £244,580   | £182, 274  | £62,627.25    |
| NCIL (25%) | £451,534   | £1,161,758 | £865,804   | £297,479.41   |
| SCIL (70%) | £1,354,601 | £3,485,272 | £2,597,411 | £892,438.24   |

Clearly the amount of CIL collected in 2023/2024 has dropped significantly from previous years. This has coincided with a lack of starts on site, which has been reported across London. We will continue to monitor this closely and it is hoped that there will be a rebound in 2024/2025.