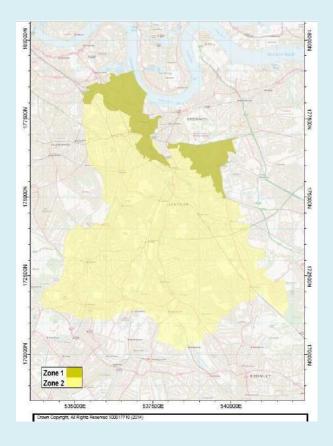

## Lewisham's CIL charging rates:

Table 7: Lewisham CIL charging rates.

|        | Use Class C3          | Use Class E         | All Other Uses       |
|--------|-----------------------|---------------------|----------------------|
| Zone 1 | £100 per square metre | £0 per square metre | £80 per square metre |
| Zone 2 | £70 per square metre  | £0 per square metre | £80 per square metre |

## Zone 1:

SE3, SE8, SE10 & SE16

#### Zone 2:

BR1, BR3, SE4, SE6, SE9, SE12, SE13, SE14, SE15, SE23 & SE26