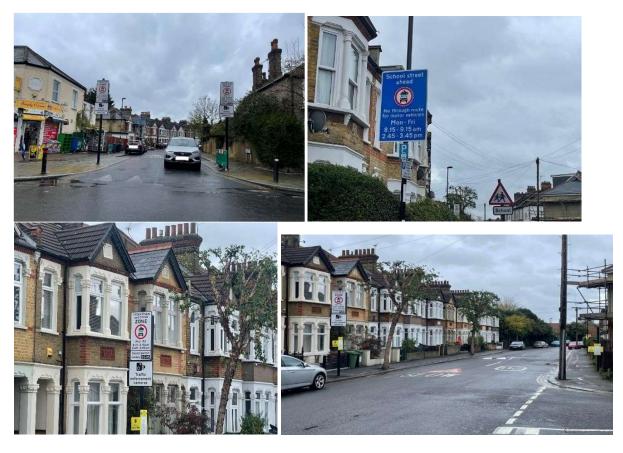

ion locations:

- Ardmere Road near the junction with Nightingale Grove
- Hither Green Lane near the junction with Beacon Road





#### Brindishe Lee School Street – ANPR CCTV enforced

Enforcement times: **Monday – Friday, 8:30–9:30am and 2:45-3:45pm** Restriction location: Between junctions –

- Wantage Road and Handen Road
- Manor Lane and Taunton Road (No. 18)
- Manor Lane and Burnt Ash Road
- Taunton Road and Hedgley Road (Gated closure adjacent to No.2)
- Effingham Road and Burnt Ash Road
- Effingham Road and Manor Lane











# Brindishe Manor School Street – ANPR CCTV enforced

Enforcement times: **Monday – Friday, 8.15-9.15am and 2.45-3.45pm** Restriction location: Between junctions –

- Manor Lane junction with Leahurst Road
- Leahurst Road junction with Fernbrook Crescent



#### Childeric Primary School - enforced by ANPR CCTV

Enforcement times: **Monday to Friday, 8:30am to 9:30am and 2:45pm to 3:45pm** Restriction locations: Clifton Rise near the junction with Sandford Street



**Conisborough College** – enforced by ANPR CCTV Enforcement times: **Monday to Friday, 8:00am to 9:15am and 2:30pm to 4:00pm** Restriction location: Thornsbeach Road near the junction with Bellingham Road



Coopers Lane Primary School – enforced by ANPR CCTV

Enforcement times:

• Monday to Friday, 8:15am to 9:30am and 2:30pm to 3:30pm Restriction location: Pragnell Road near the junction with Kingsand Road



#### Dalmain Primary School - enforced by ANPR CCTV

Enforcement times: **Monday to Friday, 8:15am to 9:15am and 2:30pm to 3:30pm** Restriction location: Grove Close near