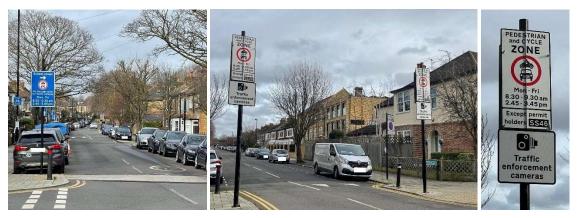

f Ravenscar Road
- Haddington Road junction of Oakshade Road
- Ravenscar Road junction of Shroffold Road





#### Brindishe Green Primary School – enforced by ANPR CCTV

Enforcement times: **Monday to Friday, 8:30am to 9:30am and 2:45pm to 3:45pm** Restriction locations:

- Ardmere Road near the junction with Nightingale Grove
- Hither Green Lane near the junction with Beacon Road





#### Brindishe Lee School Street – ANPR CCTV enforced

Enforcement times: **Monday – Friday, 8:30–9:30am and 2:45-3:45pm** Restriction location: Between junctions –

- Wantage Road and Handen Road
- Manor Lane and Taunton Road (No. 18)
- Manor Lane and Burnt Ash Road
- Taunton Road and Hedgley Road (Gated closure adjacent to No.2)
- Effingham Road and Burnt Ash Road
- Effingham Road and Manor Lane











# Brindishe Manor School Street – ANPR CCTV enforced

Enforcement times: **Monday – Friday, 8.15-9.15am and 2.45-3.45pm** Restriction location: Between junctions –

- Manor Lane junction with Leahurst Road
- Leahurst Road junction with Fernbrook Crescent



#### Childeric Primary School - enforced by ANPR CCTV

Enforcement times: **Monday to Friday, 8:30am to 9:30am and 2:45pm to 3:45pm** Restriction locations: Clifton Rise near the junction with Sandford Street



**Conisborough College** – enforced by ANPR CCTV Enforcement times: **Monday to Friday, 8:00am to 9:15am and 2:30pm to 4:00pm** Restriction location: Thornsbeach Road near the junction with Bellingham Road



Coopers Lane Primary School – enforced by ANPR CCTV

Enforcement times:

• Monday to Friday, 8:15am to 9:30am and 2:30p