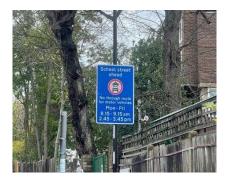

#### Adamsrill Primary School – enforced by ANPR CCTV

Enforcement times: **Monday to Friday, 8:15am to 9:15am and 3:00pm to 4:00pm** Restriction locations:

- Adamsrill Road near the junction with Champion Road
- Adamsrill Road near the junction with Fairwyn Road