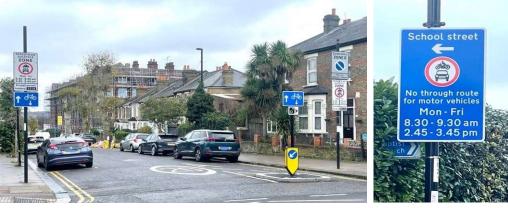

#### Brindishe Lee School Street – ANPR CCTV enforced

Enforcement times: **Monday – Friday, 8:30–9:30am and 2:45-3:45pm** Restriction location: Between junctions –

- Wantage Road and Handen Road
- Manor Lane and Taunton Road (No. 18)
- Manor Lane and Burnt Ash Road
- Taunton Road and Hedgley Road (Gated closure adjacent to No.2)
- Effingham Road and Burnt Ash Road
- Effingham Road and Manor Lane