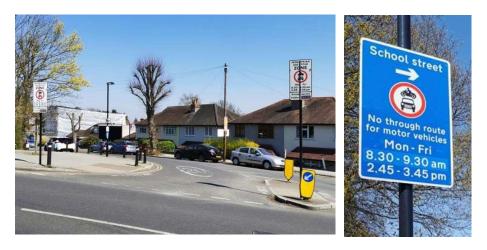

#### Ashmead Primary School – enforced by ANPR CCTV

Enforcement times: **Monday to Friday, 8:30am to 9:30am and 3:00pm to 4:00pm** Restriction location: Ashmead Road near the junction with St John's Vale