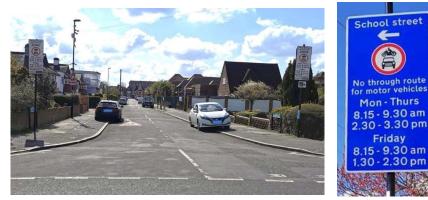

#### Forster Park Primary School – enforced by ANPR CCTV

Enforcement times:

- Monday to Thursday, 8:30am to 9:30am and 3:00pm to 4:00pm
- Friday, 8:30am to 9:30am and 2:00pm to 3:00pm

#### Restriction locations:

- Boundfield Road near the junction with Castillon Road
- Boundfield Road near the junction with Wingrove Road