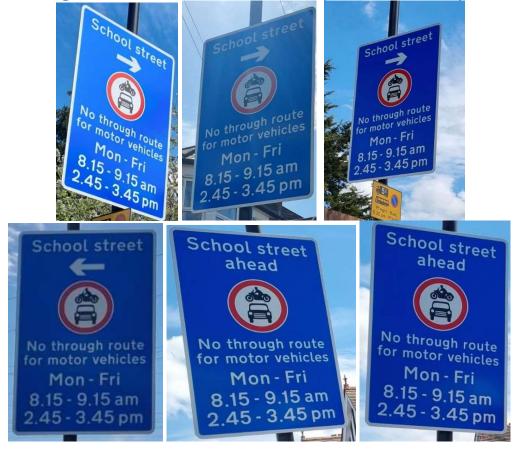

# **St William of York Primary School** – enforced by ANPR CCTV

Enforcement times: **Monday to Friday, 8:30am to 9:15am and 2:45pm to 3:30pm** Restriction locations:

- Brockley Park near the junction with Brockley Rise
- Brockley Park west of the junction with Buckingham Lane





#### Torridon Primary School – enforced by ANPR CCTV

Enforcement times: **Monday to Friday, 8:15am to 9:15am and 2:45pm to 3:45pm** Restriction locations:

- Hazelbank Road from junction of Ardgowan Road to the junction of Birkhall Road,
- Bellingham Road from the junction with Birkhall Road to the junction with Penderry Rise,
- Torridon Road from the junction with Hazelbank Road to the junction with Ardoch Road,
- Birkhall Road from the junction with Hazelbank Road to the junction with Ardoch Road









## **Trinity Church of England Primary School** – enforced by ANPR CCTV

Enforcement times: **Monday to Friday, 8:15am to 9:15am and 2:45pm to 3:45pm** Restriction location:

• Between the junction of Leahurst and Dermody Road and Pascoe Road and Ennersdale





# Twin Oaks Primary School Street – enforced by ANPR CCTV

Enforcement times: **Monday – Friday, 8.15-9.15am and 3-4pm** Restriction location:

• Scawen Road junction with Kezia Street



# Winifreds School Street – enforced by ANPR CCTV

Enforcement times: **Monday – Friday, 8.15-9.15am and 2.45-3.45pm** Restriction location: Between junctions –

- Newstead Road junction with Parkscroft Road
- Newstead Road junction with Helder Grove/Birch Grove