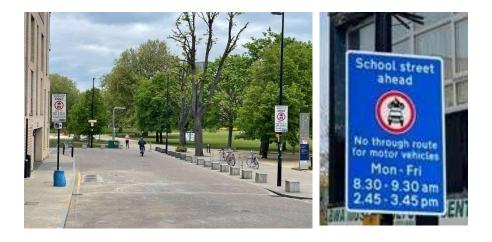

ay – Friday, 8:30–9:30am and 2:45-3:45pm** Restriction location: Between junctions –

- Wantage Road and Handen Road
- Manor Lane and Taunton Road (No. 18)
- Manor Lane and Burnt Ash Road
- Taunton Road and Hedgley Road (Gated closure adjacent to No.2)
- Effingham Road and Burnt Ash Road
- Effingham Road and Manor Lane











# Brindishe Manor School Street – ANPR CCTV enforced

Enforcement times: **Monday – Friday, 8.15-9.15am and 2.45-3.45pm** Restriction location: Between junctions –

- Manor Lane junction with Leahurst Road
- Leahurst Road junction with Fernbrook Crescent



#### Childeric Primary School - enforced by ANPR CCTV

Enforcement times: **Monday to Friday, 8:30am to 9:30am and 2:45pm to 3:45pm** Restriction locations: Clifton Rise near the junction with Sandford Street



**Conisborough College** – enforced by ANPR CCTV Enforcement times: **Monday to Friday, 8:00am to 9:15am and 2:30pm to 4:00pm** Restriction location: Thornsbeach Road near the junction with Bellingham Road



Coopers Lane Primary School – enforced by ANPR CCTV

Enforcement times:

• Monday to Friday, 8:15am to 9:30am and 2:30pm to 3:30pm Restriction location: Pragnell Road near the junction with Kingsand Road



#### Dalmain Primary School - enforced by ANPR CCTV

Enforcement times: **Monday to Friday, 8:15am to 9:15am and 2:30pm to 3:30pm** Restriction location: Grove Close near the junction with Brockley Rise



#### Eliot Bank School – enforced by ANPR CCTV

Enforcement times: **Monday to Friday, 8:30am to 9:30am and 2:45pm to 3:45pm** Restriction location: Thorpewood Avenue near the