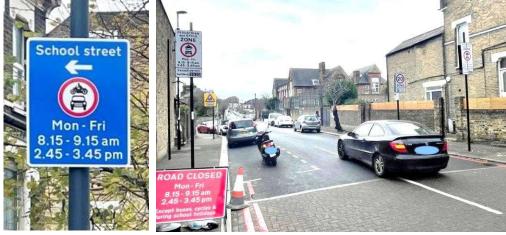

#### Adamsrill Primary School – enforced by ANPR CCTV

Enforcement times: **Monday to Friday, 8:15am to 9:15am and 3:00pm to 4:00pm** Restriction locations:

- Adamsrill Road near the junction with Champion Road
- Adamsrill Road near the junction with Fairwyn Road

#### All Saints Primary School – enforced by ANPR CCTV

Enforcement times: **Monday to Friday, 8:15am to 9:00am and 3:00pm to 4:00pm** Restriction location: Blackheath Vale near the junction with Duke Humphrey Road

#### Ashmead Primary School – enforced by ANPR CCTV

Enforcement times: **Monday to Friday, 8:30am to 9:30am and 3:00pm to 4:00pm** Restriction location: Ashmead Road near the junction with St John's Vale

#### Beecroft Garden Primary School – enforced by ANPR CCTV

Enforcement times: **Monday to Friday, 8:15am to 9:15am and 2:45pm to 3:45pm** Restriction locations:

- Beecroft Road near the junction with Brockley Road
- Howson Road near the junction with Whitbread Road