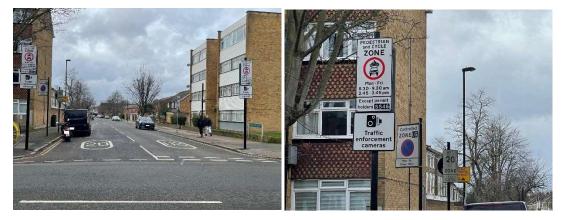

of Ravenscar Road
- Haddington Road junction of Oakshade Road
- Ravenscar Road junction of Shroffold Road





#### Brindishe Green Primary School – enforced by ANPR CCTV

Enforcement times: **Monday to Friday, 8:30am to 9:30am and 2:45pm to 3:45pm** Restriction locations:

- Ardmere Road near the junction with Nightingale Grove
- Hither Green Lane near the junction with Beacon Road





#### Brindishe Lee School Street – ANPR CCTV enforced

Enforcement times: **Monday – Friday, 8:30–9:30am and 2:45-3:45pm** Restriction location: Between junctions –

- Wantage Road and Handen Road
- Manor Lane and Taunton Road (No. 18)
- Manor Lane and Burnt Ash Road
- Taunton Road and Hedgley Road (Gated closure adjacent to No.2)
- Effingham Road and Burnt Ash Road
- Effingham Road and Manor Lane











# Brindishe Manor School Street – ANPR CCTV enforced

Enforcement times: **Monday – Friday, 8.15-9.15am and 2.45-3.45pm** Restriction location: Between junctions –

- Manor Lane junction with Leahurst Road
- Leahurst Road junction with Fernbrook Crescent



#### Childeric Primary School - enforced by ANPR CCTV

Enforcement times: **Monday to Friday, 8:30am to 9:30am and 2:45pm to 3:45pm** Restriction locations: Clifton Rise near the junction with Sandford Street



**Conisborough College** – enforced by ANPR CCTV Enforcement times: **Monday to Friday, 8:00am to 9:15am and 2:30pm to 4:00pm** Restriction location: Thornsbeach Road near the junction with Bellingham Road



Coopers Lane Primary School – enforced by ANPR CCTV

Enforcement times:

• Monday to Friday, 8:15am to 9:30am and 2:3