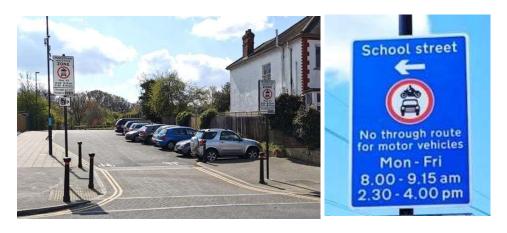

#### **St Bartholomew's Primary School** – enforced by ANPR CCTV Enforcement times: **Monday to Friday, 8:15am to 9:15am and 3:00pm to 4:00pm** Restriction location: The Peak near the junction with Sydenham Park Road