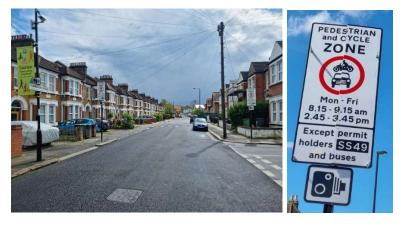

se





# **St William of York Primary School** – enforced by ANPR CCTV

Enforcement times: **Monday to Friday, 8:30am to 9:15am and 2:45pm to 3:30pm** Restriction locations:

- Brockley Park near the junction with Brockley Rise
- Brockley Park west of the junction with Buckingham Lane





#### Torridon Primary School – enforced by ANPR CCTV

Enforcement times: **Monday to Friday, 8:15am to 9:15am and 2:45pm to 3:45pm** Restriction locations:

- Hazelbank Road from junction of Ardgowan Road to the junction of Birkhall Road,
- Bellingham Road from the junction with Birkhall Road to the junction with Penderry Rise,
- Torridon Road from the junction with Hazelbank Road to the junction with Ardoch Road,
- Birkhall Road from the junction with Hazelbank Road to the junction with Ardoch Road









## **Trinity Church of England Primary School** – enforced by ANPR CCTV

Enforcement times: **Monday to Friday, 8:15am to 9:15am and 2:45pm to 3:45pm** Restriction location:

• Between the junction of Leahurst and Dermody Road and Pascoe Road and Ennersdale





# Twin Oaks Primary School Street – enforced by ANPR CCTV

Enforcement times: **Monday – Friday, 8.15-9.15am and 3-4pm** Restriction location:

• Scawen Road junction with Kezia Street



# Winifreds School Street – enforced by ANPR CCTV

Enforcement times: **Monday – Friday, 8.15-9.15am and 2.45-3.45pm** Restriction location: Between junctions –

- Newstead Road junction with Parkscroft Road
- Newstead Road junction with Helder Grove/Birch Grove