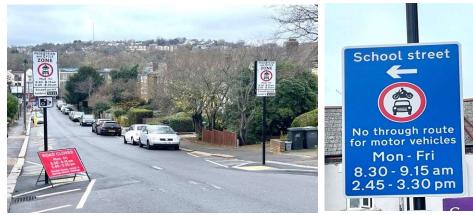

location: The Peak near the junction with Sydenham Park Road



# **St Matthews Academy** - enforced by ANPR CCTV

Enforcement times: Monday – Friday, 8.15-9.15am and 2.45-3.45pm

• Restriction locations: Near St Joseph Vale junction with Lee Terrace





#### **St Saviours School Street** - enforced by ANPR CCTV Enforcement times: **Monday – Friday, 8.15-9.15am and 2.45-3.45pm** Restriction locations: Between junctions –

- Albion Way junction and Clarendon Rise
- Bonfield Road junction with Clarendon Rise





# **St William of York Primary School** – enforced by ANPR CCTV

Enforcement times: **Monday to Friday, 8:30am to 9:15am and 2:45pm to 3:30pm** Restriction locations:

- Brockley Park near the junction with Brockley Rise
- Brockley Park west of the junction with Buckingham Lane





#### Torridon Primary School – enforced by ANPR CCTV

Enforcement times: **Monday to Friday, 8:15am to 9:15am and 2:45pm to 3:45pm** Restriction locations:

- Hazelbank Road from junction of Ardgowan Road to the junction of Birkhall Road,
- Bellingham Road from the junction with Birkhall Road to the junction with Penderry Rise,
- Torridon Road from the junction with Hazelbank Road to the junction with Ardoch Road,
- Birkhall Road from the junction with Hazelbank Road to the junction with Ardoch Road









## **Trinity Church of England Primary School** – enforced by ANPR CCTV

Enforcement times: **Monday to Friday, 8:15am to 9:15am and 2:45pm to 3:45pm** Restriction location:

• Between the junction of Leahurst and Dermody Road and Pascoe Road and Ennersdale





# Twin Oaks Primary S