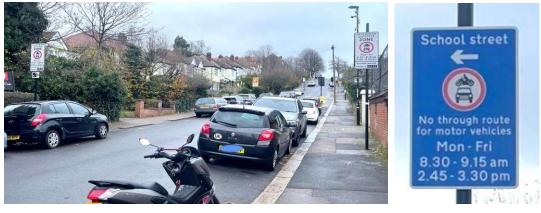

#### Adamsrill Primary School – enforced by ANPR CCTV

Enforcement times: **Monday to Friday, 8:15am to 9:15am and 3:00pm to 4:00pm** Restriction locations:

- Adamsrill Road near the junction with Champion Road
- Adamsrill Road near the junction with Fairwyn Road