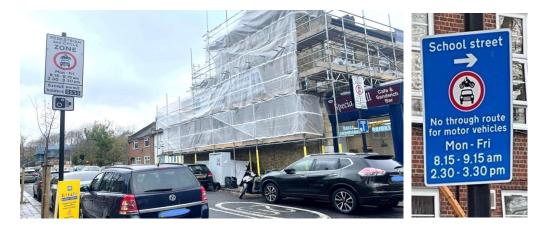

#### **Prendergast Ladywell School** – enforced by ANPR CCTV Enforcement times: **Monday to Friday, 8:00am to 9:15am and 2:45pm to 3:45pm** Restriction location: Ewhurst Road near the junction with Manwood Road