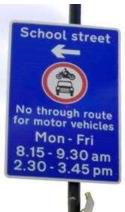

#### Adamsrill Primary School – enforced by ANPR CCTV

Enforcement times: **Monday to Friday, 8:15am to 9:15am and 3:00pm to 4:00pm** Restriction locations:

- Adamsrill Road near the junction with Champion Road
- Adamsrill Road near the junction with Fairwyn Road

#### All Saints Primary School – enforced by ANPR CCTV

Enforcement times: **Monday to Friday, 8:15am to 9:00am and 3:00pm to 4:00pm** Restriction location: Blackheath Vale near the junction with Duke Humphrey Road

#### Ashmead Primary School – enforced by ANPR CCTV

Enforcement times: **Monday to Friday, 8:30am to 9:30am and 3:00pm to 4:00pm** Restriction location: Ashmead Road near the junction with St John's Vale

#### Beecroft Garden Primary School – enforced by ANPR CCTV

Enforcement times: **Monday to Friday, 8:15am to 9:15am and 2:45pm to 3:45pm** Restriction locations:

- Beecroft Road near the junction with Brockley Road
- Howson Road near the junction with Whitbread Road