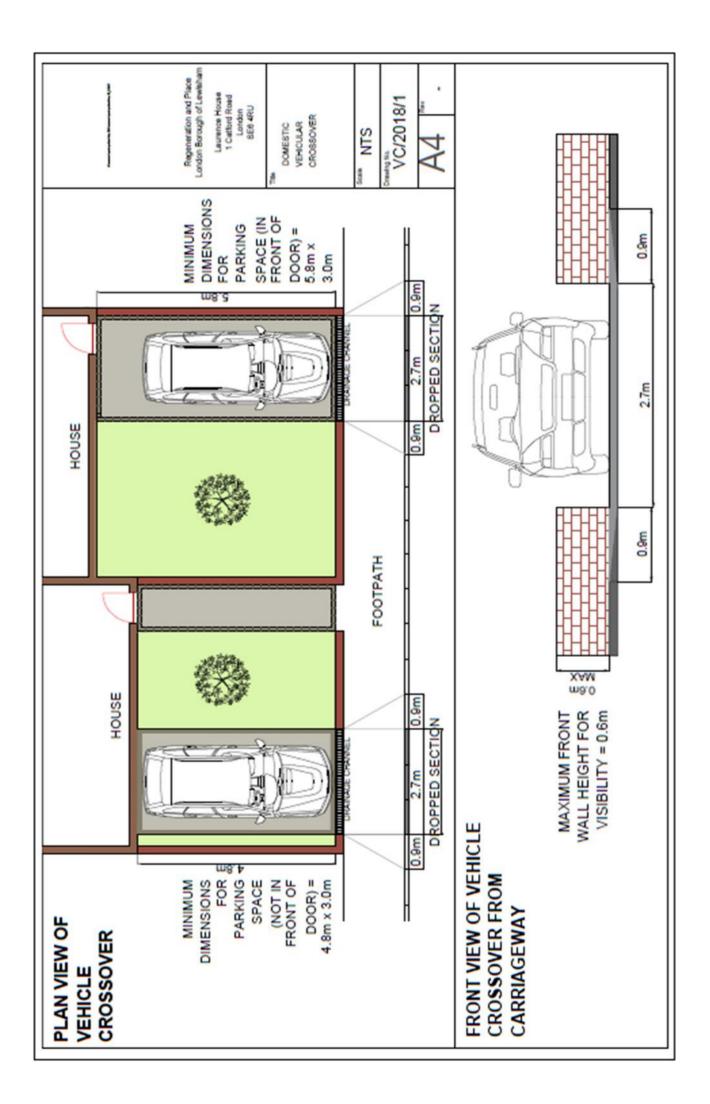

and

a) if your vehicle <u>will not</u> be parking in front of the main entrance, there is an available parking space, perpendicular to the footway, at least 4.8m long (depth of front garden from front of house to back of footway). ;

or

b) if your vehicle <u>will</u> be parking in front of the main entrance, there is a distance of 5.8m in front of the main entrance;

and

c) the proposed parking area is at least 3m wide.

If your vehicle is longer than 4.8m, you will be committing an offence if any part of it overhangs the footway.

### This rule is not negotiable.

- 2. The maximum width for a crossover is 4.5 metres for a normal domestic property or 5 metres for a multiple-dwelling property. These widths include the sloping kerbs at each side of the crossover. A wider crossover may be permitted for a commercial premises.
- 3. Planning permission is required and should be obtained for:-
  - (i) Properties on a classified Road or where any boundary line adjoins a classified Road (see Appendix 1), or;
  - (ii) Properties in a conservation area or other area that is subject to a relevant Article 4(1) Direction (see Appendix 2 or visit <a href="https://lewisham.gov.uk/myservices/planning/conservation/conservation-areas">https://lewisham.gov.uk/myservices/planning/conservation/conservation-areas</a>
  - (iii) A listed building, or;
  - (iv) Properties in multiple-dwelling (i.e flats or maisonettes); or
  - (v) An industrial or commercial premises; or
  - (vi) Driveways that do not have provision for natural drainage (see Condition 12).