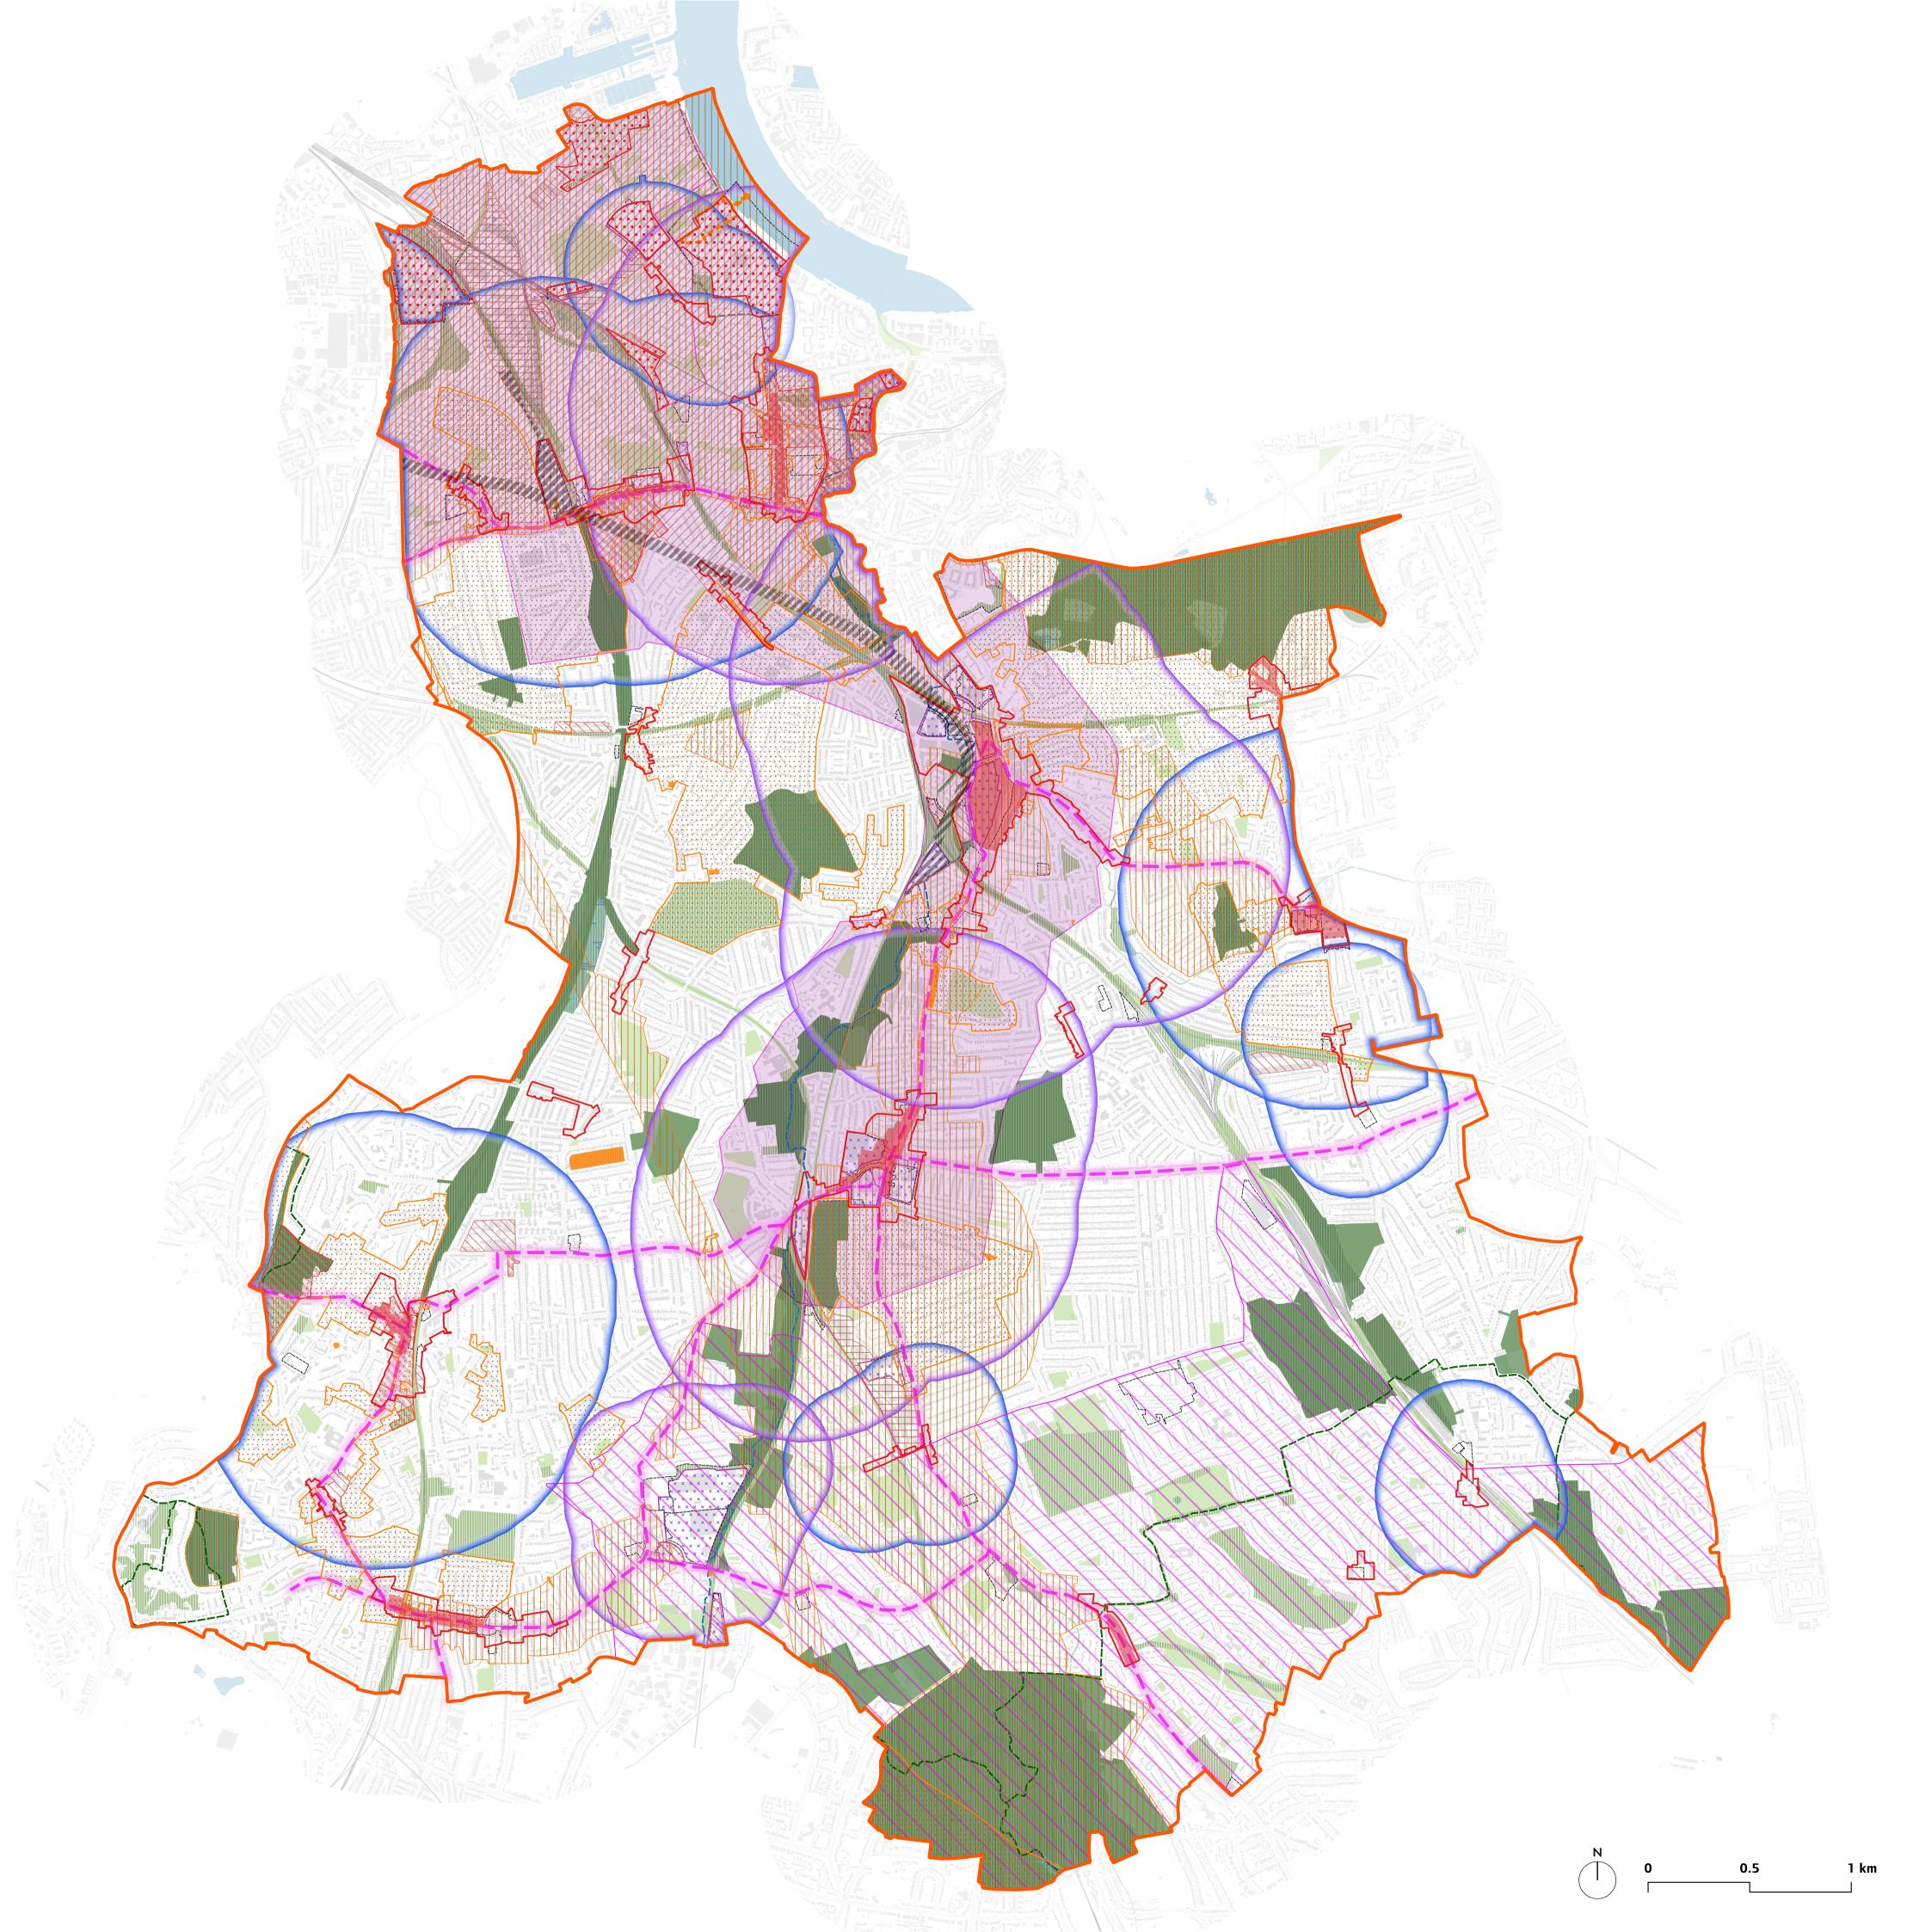

## REGULATION 19 POLICIES MAP BOROUGH WIDE

## Legend

|                               | Borough Boundary                                |
|-------------------------------|-------------------------------------------------|
| HOI                           | USING & SPATIAL STRATEGY                        |
|                               | Site Allocations                                |
|                               | Opportunity areas                               |
| × × × × × × × × × × × × × × × | Appropriate locations for tall buildings        |
|                               | Strategic Area of Regeneration                  |
|                               | Growth Corridor                                 |
|                               | Regeneration Node                               |
|                               | Growth Node                                     |
| GRE                           | EN INFRASTRUCTURE                               |
|                               | South East London Green Chain Walk              |
|                               | Thames footpath                                 |
|                               | Waterlink Way                                   |
| =                             | Regionally or Locally Important Geological Site |
| =                             | Locally Signficant Geological Site              |
|                               | Site of Importance for Nature Conservation      |
|                               | Metropolitan Open Land                          |
|                               | Strategic open spaces                           |
| ECO                           | NOMY & CULTURE                                  |
|                               | Cultural Quarters                               |
|                               | Creative Enterprise Zone                        |
|                               | Primary Shopping Areas                          |
|                               | Major, District or Local Centre                 |
|                               | Strategic Industrial Location                   |
|                               | Locally Significant Industrial Site             |
|                               | Mixed-use Employment Location                   |
| HEF                           | RITAGE                                          |
|                               | Conservation Area                               |
|                               | Areas of Archaeological Priority                |
|                               | London Squares                                  |
|                               | <del>-</del>                                    |