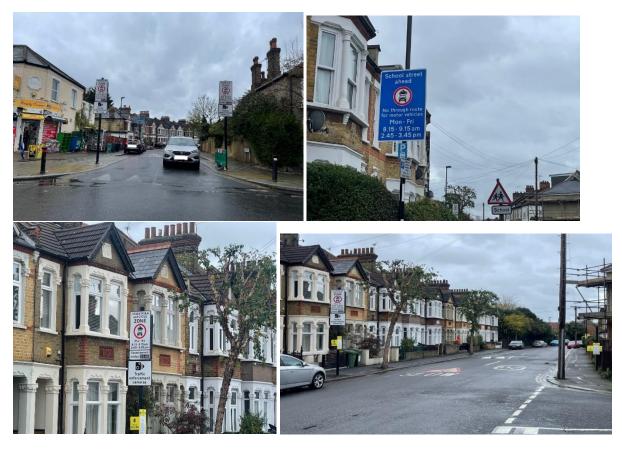

#### Adamsrill Primary School – enforced by CCTV

Enforcement times: **Monday to Friday, 8:15am to 9:15am and 3:00pm to 4:00pm** Restriction locations:

- Adamsrill Road near the junction with Champion Road
- Adamsrill Road near the junction with Fairwyn Road

#### All Saints Primary School – enforced by CCTV

Enforcement times: **Monday to Friday, 8:15am to 9:00am and 3:00pm to 4:00pm** Restriction location: Blackheath Vale near the junction with Duke Humphrey Road

#### Ashmead Primary School – enforced by CCTV

Enforcement times: **Monday to Friday, 8:30am to 9:30am and 3:00pm to 4:00pm** Restriction location: Ashmead Road near the junction with St John's Vale

#### Beecroft Garden Primary School – enforced by CCTV

Enforcement times: **Monday to Friday, 8:15am to 9:15am and 2:45pm to 3:45pm** Restriction locations:

- Beecroft Road near the junction with Brockley Road
- Howson Road near the junction with Whitbread Road