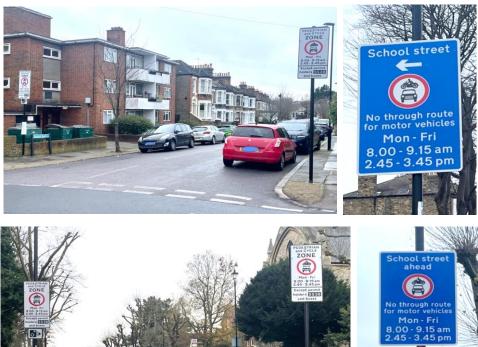

#### Beecroft Garden Primary School – enforced by CCTV

Enforcement times: **Monday to Friday, 8:15am to 9:15am and 2:45pm to 3:45pm** Restriction locations:

- Beecroft Road near the junction with Brockley Road
- Howson Road near the junction with Whitbread Road