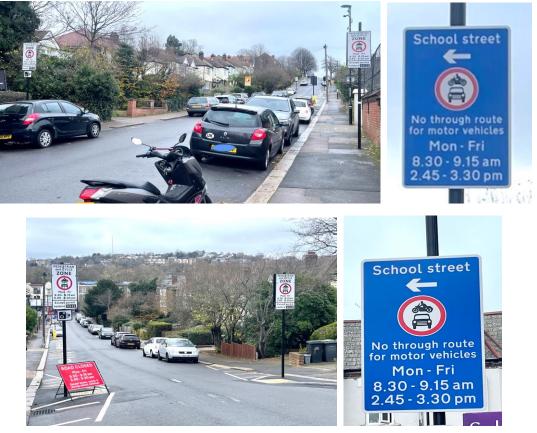

#### Brindishe Lee School Street – ANPR enforced

Enforcement times: Monday – Friday, 8:30–9:30am and 2:45-3:45pm

Restriction location: Between junctions -

- Wantage Road and Handen Road
- Manor Lane and Taunton Road (No. 18)
- Manor Lane and Burnt Ash Road
- Taunton Road and Hedgley Road (Gated closure adjacent to No.2)
- Effingham Road and Burnt Ash Road
- Effingham Road and Manor Lane

## Brindishe Manor School Street - ANPR enforced

Enforcement times: **Monday – Friday, 8.15-9.15am and 2.45-3.45pm** Restriction location: Between junctions –

- Manor Lane junction with Leahurst Road
- Leahurst Road junction with Fernbrook Crescent

#### **St Saviours School Street** - ANPR enforced Enforcement times: **Monday – Friday, 8.15-9.15am and 2.45-3.45pm** Restriction locations: Between junctions –

- Albion Way junction and Clarendon Rise
- Bonfield Road junction with Clarendon Rise

#### Winifreds School Street - ANPR enforced

Enforcement times: **Monday – Friday, 8.15-9.15am and 2.45-3.45pm** Restriction location: Between junctions –

- Newstead Road junction with Parkscroft Road
- Newstead Road junction with Helder Grove/Birch Grove