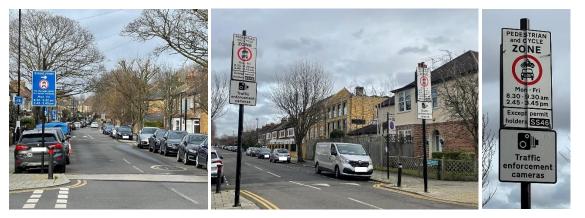

#### **St Saviours School Street** - ANPR enforced Enforcement times: **Monday – Friday, 8.15-9.15am and 2.45-3.45pm** Restriction locations: Between junctions –

- Albion Way junction and Clarendon Rise
- Bonfield Road junction with Clarendon Rise

#### Winifreds School Street - ANPR enforced

Enforcement times: **Monday – Friday, 8.15-9.15am and 2.45-3.45pm** Restriction location: Between junctions –

- Newstead Road junction with Parkscroft Road
- Newstead Road junction with Helder Grove/Birch Grove