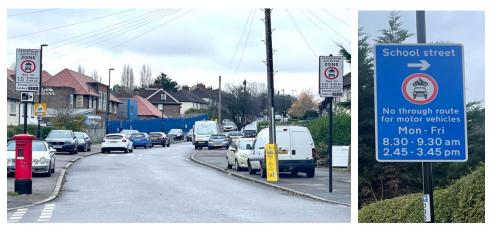

#### Holbeach Primary School – enforced by CCTV

No through route for motor vehicles Mon - Fri 8.30 - 9.30 am 2.45 - 4.00 pm

Enforcement times: **Monday to Friday, 8:15am to 9:30am and 2:30pm to 3:45pm** Restriction locations:

- Doggett Road near the junction with Bradgate Road
- Doggett Road near the junction with Holbeach Road