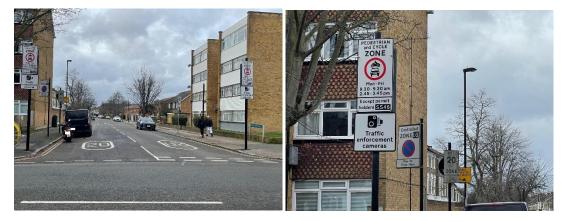

#### **St Saviours School Street** - ANPR enforced Enforcement times: **Monday – Friday, 8.15-9.15am and 2.45-3.45pm** Restriction locations: Between junctions –

- Albion Way junction and Clarendon Rise
- Bonfield Road junction with Clarendon Rise

#### Winifreds School Street - ANPR enforced

Enforcement times: **Monday – Friday, 8.15-9.15am and 2.45-3.45pm** Restriction location: Between junctions –

- Newstead Road junction with Parkscroft Road
- Newstead Road junction with Helder Grove/Birch Grove