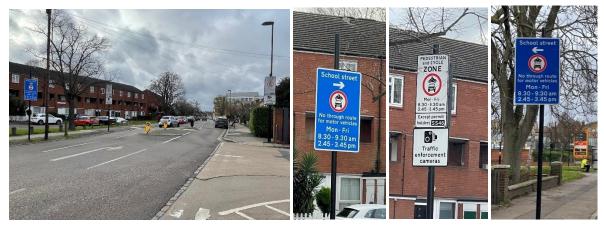

#### Brindishe Lee School Street – ANPR enforced

Enforcement times: Monday – Friday, 8:30–9:30am and 2:45-3:45pm

Restriction location: Between junctions -

- Wantage Road and Handen Road
- Manor Lane and Taunton Road (No. 18)
- Manor Lane and Burnt Ash Road
- Taunton Road and Hedgley Road (Gated closure adjacent to No.2)
- Effingham Road and Burnt Ash Road
- Effingham Road and Manor Lane

## Brindishe Manor School Street - ANPR enforced

Enforcement times: **Monday – Friday, 8.15-9.15am and 2.45-3.45pm** Restriction location: Between junctions –

- Manor Lane junction with Leahurst Road
- Leahurst Road junction with Fernbrook Crescent