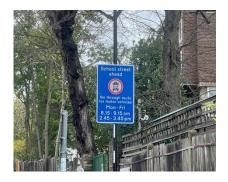

#### Holbeach Primary School – enforced by CCTV

No through route for motor vehicles Mon - Fri 8.30 - 9.30 am 2.45 - 4.00 pm

Enforcement times: **Monday to Friday, 8:15am to 9:30am and 2:30pm to 3:45pm** Restriction locations: