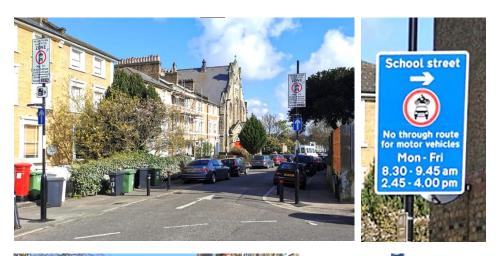

#### **St Saviours School Street** - ANPR enforced Enforcement times: **Monday – Friday, 8.15-9.15am and 2.45-3.45pm** Restriction locations: Between junctions –

- Albion Way junction and Clarendon Rise
- Bonfield Road junction with Clarendon Rise