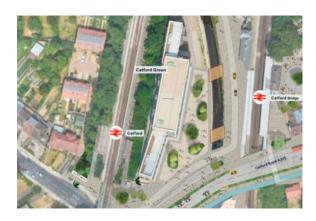

#### **Catford Stations Area Improvements**

This project is underway and involves a series of improvements between the Catford Stations to improve cycling and walking between sites to including, decking over the river, widening of the underpass under Catford Rd, pavement widening, improved cycle storage and exploring a potential new opening to Catford Bridge station platform.