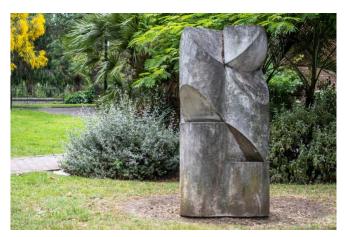

#### **Riverdale Sculpture Park**

This general park improvement project will replace benches, install of additional benches, signage, resurface damaged pathways, re-lay grass, introduce new sculptures and shrubs, repaint railings, cut back vegetation and other park improvements. £ 25,919.12 was secured for this project.

Image of Column by John Maine Image credit: Art UK https://artuk.org/discover/artworks/ column-282955