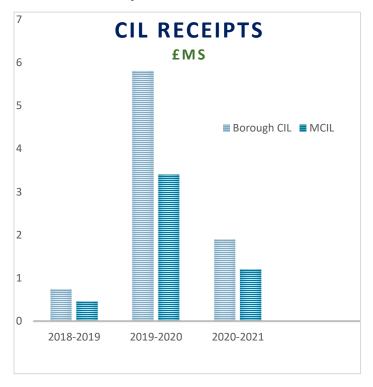

# **Total CIL receipts within 2020-21**

- 4.4 During the year 2020-2021 the Council collected £1,901,194.88 in BCIL receipts, which was a decrease on the previous year when £5,804,846.77 BCIL was collected. The chart on the next page shows the amounts collected in 2018-2019, 2019-2020 and 2020-2021 and shows that last reporting year was a significant year for the collection of CIL in the borough, when nearly £6m was collected.
- 4.5 In 2020-2021, the Council collected £1,202,476.75 in Mayoral CIL. Of the £1,202,476.75 collected, the Council retained 4% in administration fees (£48,099.07). The amount collected is a decrease on the previous reporting year, 2019-2020, when the Council collected £3,407,204.53 in Mayoral CIL.

20

<sup>&</sup>lt;sup>1</sup> This does not include indexation.

Figure 4 Comparison on Borough CIL and MCIL collection for 2018-2019, 2020-2021 and 2020-2021