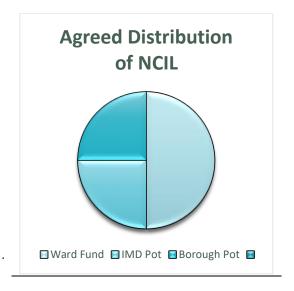

# **Agreed distribution of NCIL**

#### Ward Fund

50% to be retained by the ward where the development took place

#### IMD Pot

25% redistributed across the wards using the indices of multiple deprivation

### Borough Pot

25% set aside for projects across borough

Figure 5: Chart detailing the breakdown of how Neighbourhood CIL is to be spent within the borough

4.21 The strategy sets out that 25% of CIL be allocated as NCIL instead of the minimum 15% (the additional 10% allocated is to be spent on infrastructure). The increased percentage allows for more meaningful local involvement and provide the community with sufficient resources to address the local impacts of development in a more comprehensive way.

- 4.20 The strategy agreed the re-distribution of NCIL funding as follows:
  - 50% to be retained by the ward where the development took place. This is known as the NCIL Ward Fund (or the NCIL community funding programme);
  - 25% to be redistributed across the wards using the Indices of Multiple Deprivation (IMD). This is known as the NCIL IMD fund;
  - 25% to be set aside for a borough pot to be used on projects across the whole borough. This is known as the NCIL borough wide fund (or Borough Pot).