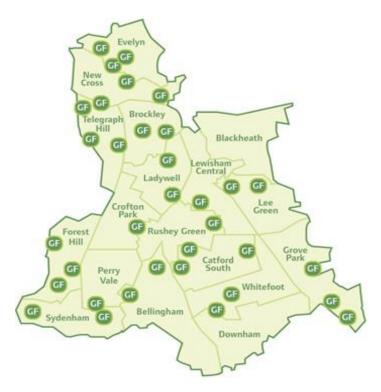

#### The Greening Fund round 1 delivered:

Figure 2: Infographic showing what the Greening Fund Delivered. A list can also be read following this link: <a href="https://lewisham.gov.uk/articles/news/mayors-green-fund">https://lewisham.gov.uk/articles/news/mayors-green-fund</a>

#### These improvements were delivered in the following locations:

Figure 3: A map of the borough with the locations of where the Green Fund was spent.