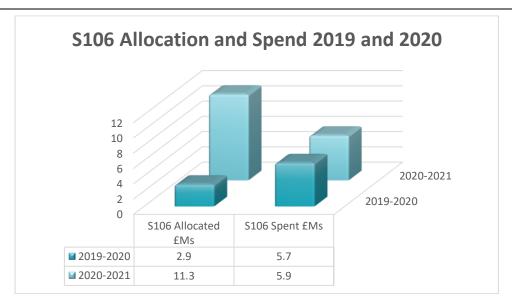

#### S106 allocations

- 3.12 At the end of the reporting year 2020-2021 the total amount of s106 monies allocated to projects was £25,661,742.43. The total amount allocated during the reporting year 2020-2021 was £11,310,991.96. Of the £11,310,991.96 allocated during 2020-2021, £761,063 was spent and £10,549,928.86 was not spent during 2020-2021.
- 3.13 The chart on page 14 (figure 1) shows the comparison for total allocations and spend between the last reporting year and the current reporting year. As the chart shows, the amount of s106 spend in the reporting year remained similar to the amount spent the year before. Overall, £5.9m of s106 was spent during 2020-2021 and £5.7m was spent during the reporting year 2019-2020. The monies spent during 2020-2021 were primarily sums received before the reporting year. A detailed breakdown showing all allocations made during the year is set out in Appendix 3.
- 3.14 Reporting year 2020-2021 saw a large increase in the allocation of monies into projects for infrastructure. One reason for this is due to the launch of the Developer Contributions Team; who were able to dedicate resources to support and encourage teams across the Council, as well as external infrastructure providers, to use s106 monies.

Figure 1: Chart showing the 2020-2021 s106 allocations and spend compared to last reporting year.

# 2. POLICY CONTEXT