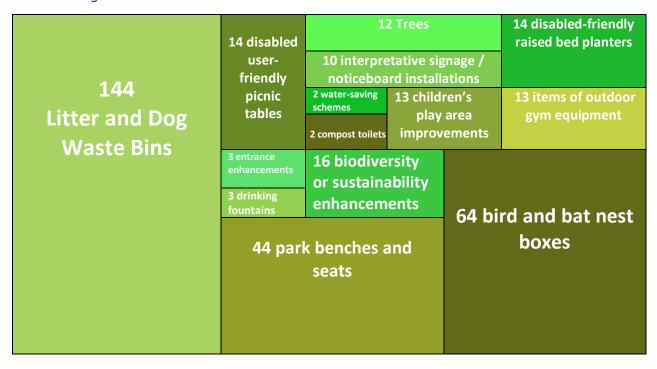

#### The Greening Fund round 1 delivered:

Figure 2: Infographic showing what the Greening Fund Delivered. A list can also be read following this link: <a href="https://lewisham.gov.uk/articles/news/mayors-green-fund">https://lewisham.gov.uk/articles/news/mayors-green-fund</a>