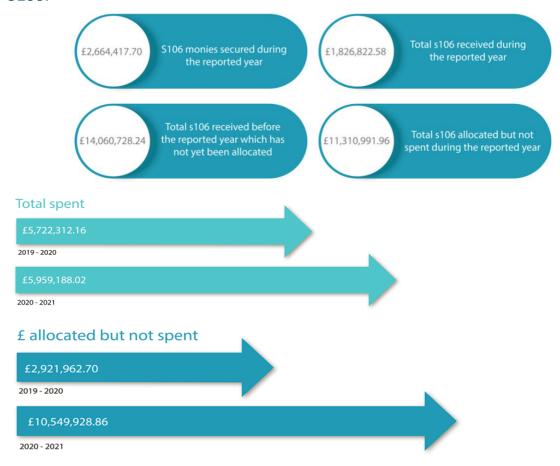

Table 2: Summary of s106 contributions for 2020/2021Reporting Year

| S106 Transactions for 2020-2021                                 | AMOUNT        |
|-----------------------------------------------------------------|---------------|
| Total amount of S106 monies secured in 2020-2021 (see breakdown | £2,664,417.70 |
| in 3.10)                                                        |               |
| Total s106 monies received during the reporting year            | £1,826,822.58 |
| Total amount of money spent during 2020-2021                    | £5,959,188.02 |
| Amount spent on monitoring s106 in 2020-2021                    | £129,323.37   |

3.8 During 2020-2021 reporting year, the Council received £1,826,822.58 in s106 monies and spent £5,959,188.02. Of the s106 monies spent in 2020-2021, £5,198,124.92 was received during previous reporting years.

Table 3: Allocation and spend of allocated monies in 2020-2021

| Allocations and spend in 2020-2021                            |                |
|---------------------------------------------------------------|----------------|
| Total amount of money allocated in 2020-2021                  | £11,310,991.96 |
| Total not spent out of the monies allocated in 2020-2021      | £10,549,928.86 |
| Total amount of monies spent which was allocated in 2020-2021 | £761,063.10    |

3.9 As the table above sets out, the total amount of s106 which was allocated for projects during 2020-2021 was £11,310,991.96. Of the money which was allocated in 2020-2021, £761,063.10 was spent on the projects which had received allocations during the 2020-2021 reporting year. The total amount of s106 monies received before the start of the 2020-2021 financial year which has not been allocated by the end of the reporting year 2020-2021 is £14,060,728.24.

Figure 1: Chart showing the 2020-2021 s106 allocations and spend compared to last reporting year.