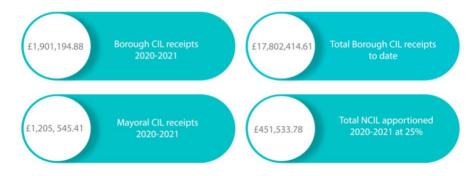

# **Total CIL receipts within 2020-21**

- 4.4 During the year 2020-2021 the Council collected £1,901,194.88 in BCIL receipts, which was a decrease on the previous year when £5,804,846.77 BCIL was collected. The chart on the next page shows the amounts collected in 2018-2019, 2019-2020 and 2020-2021 and shows that last reporting year was a significant year for the collection of CIL in the borough, when nearly £6m was collected.
- 4.5 In 2020-2021, the Council collected £1,202,476.75 in Mayoral CIL. Of the £1,202,476.75 collected, the Council retained 4% in administration fees (£48,099.07). The amount collected is a decrease on the previous reporting year, 2019-2020, when the Council collected £3,407,204.53 in Mayoral CIL.

20

<sup>&</sup>lt;sup>1</sup> This does not include indexation.

Figure 4 Comparison on Borough CIL and MCIL collection for 2018-2019, 2020-2021 and 2020-2021

Table 5 Summary of CIL income for reported year

| 2020 -21                                                                                   | TOTAL         |
|--------------------------------------------------------------------------------------------|---------------|
| Total borough CIL receipts in 2020 -21                                                     | £1,901,194.88 |
| 5% admin fee from BCIL                                                                     | £95,059.74    |
| Total CIL receipts minus 5% admin fee                                                      | £1,806,135.18 |
| Total amount of the neighbourhood proportion of CIL receipts in 2020 -21 (25% of receipts) | £451,533.79   |
| Remaining CIL receipts for 2020 -21 excluding neighbourhood proportion                     | £1,354,601.36 |

Table 6 Summary of CIL income for 2015-2021

| TOTAL CIL COLLECTED 2015 - 2021                                                                            | TOTAL                   |
|------------------------------------------------------------------------------------------------------------|-------------------------|
| Total borough CIL receipts                                                                                 | £17,802,414.61          |
| Total admin fee deducted for 2020-21                                                                       | £95,059.74 <sup>2</sup> |
| Balance of borough CIL receipts                                                                            | £17,707,354.87          |
| Total amount of the neighbourhood proportion of CIL receipts (25% of receipts)                             | £4,426,838.72           |
| Remaining CIL receipts 2015-20 excluding neighbourhood proportion. This amount has not yet been allocated. | £13,280,516.15          |