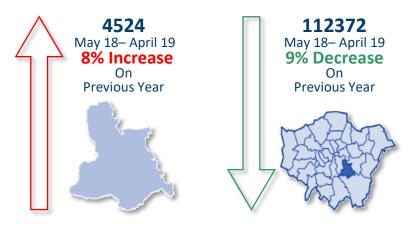

# **Yearly Borough Comparison for All Crimes**

# **Yearly Comparison Lewisham and London**

|    | (AII)            |            |
|----|------------------|------------|
| 1  | Lewisham Central | 4842 (16%) |
| 2  | New Cross        | 2605 (9%)  |
| 3  | Brockley         | 1962 (7%)  |
| 4  | Bellingham       | 1820 (6%)  |
| 5  | Blackheath       | 1681 (6%)  |
| 6  | Evelyn           | 1676 (6%)  |
| 7  | Downham          | 1435 (5%)  |
| 8  | Whitefoot        | 1417 (5%)  |
| 9  | Sydenham         | 1390 (5%)  |
| 10 | Telegraph Hill   | 1333 (5%)  |
| 11 | Rushey Green     | 1302 (4%)  |
| 12 | Lee Green        | 1233 (4%)  |
| 13 | Forest Hill      | 1228 (4%)  |
| 14 | Perry Vale       | 1198 (4%)  |
| 15 | Catford South    | 1148 (4%)  |
| 16 | Ladywell         | 1098 (4%)  |
| 17 | Crofton Park     | 1057 (4%)  |
| 18 | Grove Park       | 993 (3%)   |

## **Yearly Comparison Lewisham and London**