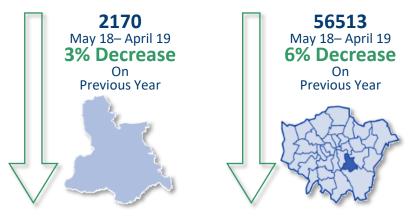

# **Yearly Comparison Lewisham and London**

|    | (AII)            |            |
|----|------------------|------------|
| 1  | Lewisham Central | 4842 (16%) |
| 2  | New Cross        | 2605 (9%)  |
| 3  | Brockley         | 1962 (7%)  |
| 4  | Bellingham       | 1820 (6%)  |
| 5  | Blackheath       | 1681 (6%)  |
| 6  | Evelyn           | 1676 (6%)  |
| 7  | Downham          | 1435 (5%)  |
| 8  | Whitefoot        | 1417 (5%)  |
| 9  | Sydenham         | 1390 (5%)  |
| 10 | Telegraph Hill   | 1333 (5%)  |
| 11 | Rushey Green     | 1302 (4%)  |
| 12 | Lee Green        | 1233 (4%)  |
| 13 | Forest Hill      | 1228 (4%)  |
| 14 | Perry Vale       | 1198 (4%)  |
| 15 | Catford South    | 1148 (4%)  |
| 16 | Ladywell         | 1098 (4%)  |
| 17 | Crofton Park     | 1057 (4%)  |
| 18 | Grove Park       | 993 (3%)   |

## **Yearly Comparison Lewisham and London**