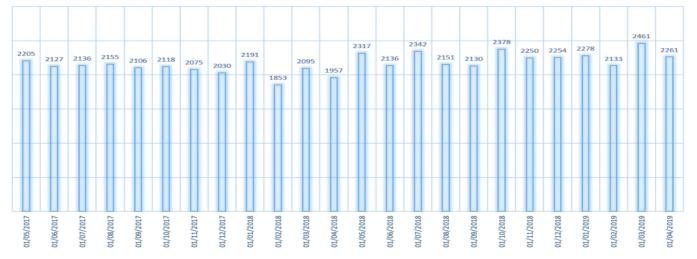

# **Month on Month Comparison May 2017 to April 2019**

# Month on Month Comparison May 2017 to April 2019

# **Month on Month Comparison May 2017 to April**

#### **Month on Month Comparison February 2017 to January 2019**

# **Month on Month Comparison May 2017 to April 2019**

78%

-8%

-38%

67%

800%

80%

50%