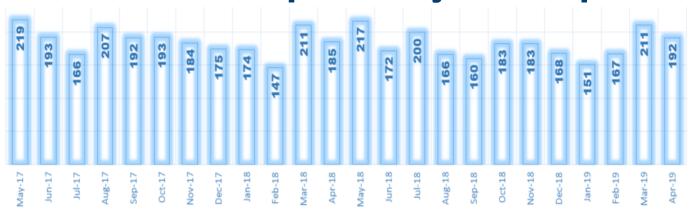

son Lewisham and London**



# As a percent of all crime in Lewisham

Arson and Criminal Damage



| Arson and Criminal | Damage    |
|--------------------|-----------|
| 1 Lewisham Central | 307 (13%) |
| 2 New Cross        | 166 (7%)  |
| 3 Bellingham       | 157 (7%)  |
| 4 Blackheath       | 153 (7%)  |
| 5 Evelyn           | 145 (6%)  |
| 6 Brockley         | 143 (6%)  |
| 7 Telegraph Hill   | 135 (6%)  |
| 8 Sydenham         | 125 (5%)  |
| 9 Downham          | 121 (5%)  |
| 10 Forest Hill     | 111 (5%)  |
| 11 Ladywell        | 110 (5%)  |
| 12 Whitefoot       | 110 (5%)  |
| 13 Perry Vale      | 104 (4%)  |
| 14 Lee Green       | 104 (4%)  |
| 15 Rushey Green    | 94 (4%)   |
| 16 Crofton Park    | 94 (4%)   |
| 17 Grove Park      | 79 (3%)   |
| 18 Catford South   | 72 (3%)   |



# **Yearly Borough Comparison for Sexual Offences**



# Month on Month Comparison May 2017 to April 2019



# **Yearly Comparison Lewisham and London**



# As an percent of all crime in Lewisham

Sexual Offences



| Sexual Offences    | ;         |
|--------------------|-----------|
| 1 Lewisham Central | 108 (15%) |
| 2 New Cross        | 79 (11%)  |
| 3 Telegraph Hill   | 54 (8%)   |
| 4 Brockley         | 49 (7%)   |
| 5 Whitefoot        | 48 (7%)   |
| 6 Downham          | 43 (6%)   |
| 7 Evelyn           | 41 (6%)   |
| 8 Rushey Green     | 35 (5%)   |
| 9 Perry Vale       | 33 (5%)   |
| 10 Forest Hill     | 32 (4%)   |
| 11 Bellingham      | 31 (4%)   |
| 12 Ladywell        | 31 (4%)   |
| 13 Sydenham        | 29 (4%)   |
| 14 Blackheath      | 29 (4%)   |
| 15 Catford South