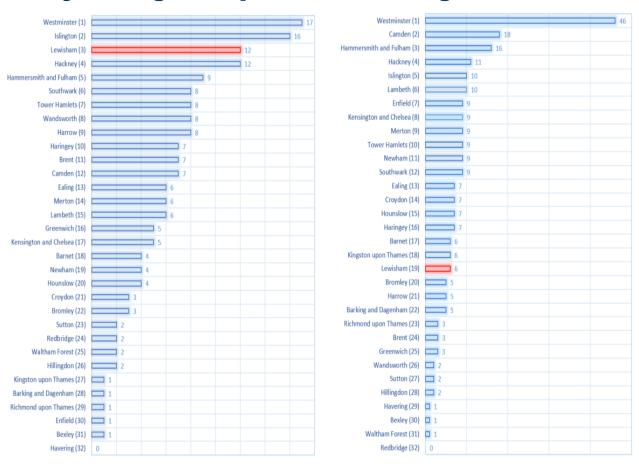

Violence Against the Person was the number 1 offence in all 18 Wards across the borough.

Theft was the 2nd most common offence across all the Ward, occurring 11 out of 19 (58%)

Vehicle Offences was the 3rd most frequent Offences in 47%, 9 out of the 19 Wards