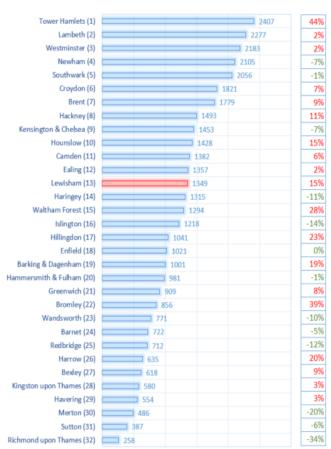

| Burglary         1 Lewisham Central       263 (10%         2 Brockley       224 (8%         3 Sydenham       217 (8%         4 New Cross       178 (6%         5 Evelyn       169 (6%         6 Blackheath       166 (6%         7 Forest Hill       157 (6%         8 Rushey Green       150 (5% |
|---------------------------------------------------------------------------------------------------------------------------------------------------------------------------------------------------------------------------------------------------------------------------------------------------|
| 2 Brockley 224 (8% 3 Sydenham 217 (8% 4 New Cross 178 (6% 5 Evelyn 169 (6% 6 Blackheath 166 (6% 7 Forest Hill 157 (6% 8 Rushey Green 150 (5%                                                                                                                                                      |
| 3 Sydenham 217 (8% 4 New Cross 178 (6% 5 Evelyn 169 (6% 6 Blackheath 166 (6% 7 Forest Hill 157 (6% 8 Rushey Green 150 (5%                                                                                                                                                                         |
| 4 New Cross 178 (6% 5 Evelyn 169 (6% 6 Blackheath 166 (6% 7 Forest Hill 157 (6% 8 Rushey Green 150 (5%                                                                                                                                                                                            |
| 5 Evelyn 169 (6% 6 Blackheath 166 (6% 7 Forest Hill 157 (6% 8 Rushey Green 150 (5%                                                                                                                                                                                                                |
| 6 Blackheath 166 (6% 7 Forest Hill 157 (6% 8 Rushey Green 150 (5%                                                                                                                                                                                                                                 |
| 7 Forest Hill 157 (6%<br>8 Rushey Green 150 (5%                                                                                                                                                                                                                                                   |
| 8 Rushey Green 150 (5%                                                                                                                                                                                                                                                                            |
| ,                                                                                                                                                                                                                                                                                                 |
|                                                                                                                                                                                                                                                                                                   |
| 9 Lee Green 140 (5%                                                                                                                                                                                                                                                                               |
| 10 Perry Vale 137 (5%                                                                                                                                                                                                                                                                             |
| 11 Grove Park 133 (5%                                                                                                                                                                                                                                                                             |
| 12 Crofton Park 132 (5%                                                                                                                                                                                                                                                                           |
| 13 Ladywell 129 (5%                                                                                                                                                                                                                                                                               |
| 14 Bellingham 123 (4%                                                                                                                                                                                                                                                                             |
| 15 Downham 117 (4%                                                                                                                                                                                                                                                                                |
| 16 Whitefoot 112 (4%                                                                                                                                                                                                                                                                              |
| 17 Catford South 108 (4%                                                                                                                                                                                                                                                                          |
| 18 Telegraph Hill 90 (3%                                                                                                                                                                                                                                                                          |