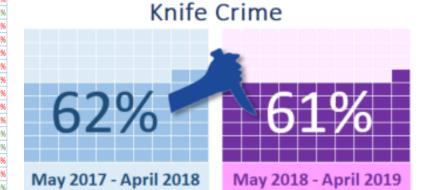

# **Yearly Borough Comparison for Knife Crime Offences**

#### As an percent of Gun & Knife Crime in Lewisham