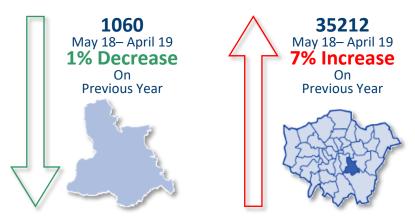

# **Yearly Comparison Lewisham and London**

|    | (AII)            |            |
|----|------------------|------------|
| 1  | Lewisham Central | 4842 (16%) |
| 2  | New Cross        | 2605 (9%)  |
| 3  | Brockley         | 1962 (7%)  |
| 4  | Bellingham       | 1820 (6%)  |
| 5  | Blackheath       | 1681 (6%)  |
| 6  | Evelyn           | 1676 (6%)  |
| 7  | Downham          | 1435 (5%)  |
| 8  | Whitefoot        | 1417 (5%)  |
| 9  | Sydenham         | 1390 (5%)  |
| 10 | Telegraph Hill   | 1333 (5%)  |
| 11 | Rushey Green     | 1302 (4%)  |
| 12 | Lee Green        | 1233 (4%)  |
| 13 | Forest Hill      | 1228 (4%)  |
| 14 | Perry Vale       | 1198 (4%)  |
| 15 | Catford South    | 1148 (4%)  |
| 16 | Ladywell         | 1098 (4%)  |
| 17 | Crofton Park     | 1057 (4%)  |
| 18 | Grove Park       | 993 (3%)   |