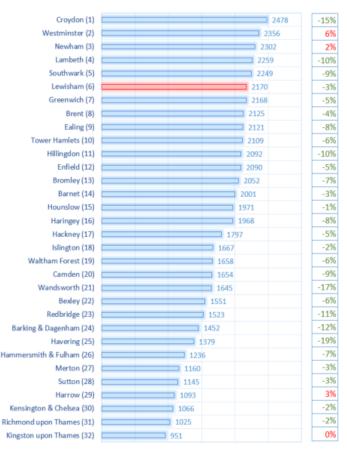

# **Yearly Borough Comparison for All Crimes**

# **Yearly Comparison Lewisham and London**

|    | (AII)            |            |
|----|------------------|------------|
| 1  | Lewisham Central | 4842 (16%) |
| 2  | New Cross        | 2605 (9%)  |
| 3  | Brockley         | 1962 (7%)  |
| 4  | Bellingham       | 1820 (6%)  |
| 5  | Blackheath       | 1681 (6%)  |
| 6  | Evelyn           | 1676 (6%)  |
| 7  | Downham          | 1435 (5%)  |
| 8  | Whitefoot        | 1417 (5%)  |
| 9  | Sydenham         | 1390 (5%)  |
| 10 | Telegraph Hill   | 1333 (5%)  |
| 11 | Rushey Green     | 1302 (4%)  |
| 12 | Lee Green        | 1233 (4%)  |
| 13 | Forest Hill      | 1228 (4%)  |
| 14 | Perry Vale       | 1198 (4%)  |
| 15 | Catford South    | 1148 (4%)  |
| 16 | Ladywell         | 1098 (4%)  |
| 17 | Crofton Park     | 1057 (4%)  |
| 18 | Grove Park       | 993 (3%)   |