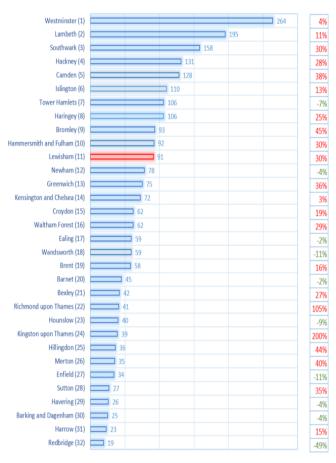

# **Yearly Comparison Lewisham and London**

|    | (AII)            |            |
|----|------------------|------------|
| 1  | Lewisham Central | 4842 (16%) |
| 2  | New Cross        | 2605 (9%)  |
| 3  | Brockley         | 1962 (7%)  |
| 4  | Bellingham       | 1820 (6%)  |
| 5  | Blackheath       | 1681 (6%)  |
| 6  | Evelyn           | 1676 (6%)  |
| 7  | Downham          | 1435 (5%)  |
| 8  | Whitefoot        | 1417 (5%)  |
| 9  | Sydenham         | 1390 (5%)  |
| 10 | Telegraph Hill   | 1333 (5%)  |
| 11 | Rushey Green     | 1302 (4%)  |
| 12 | Lee Green        | 1233 (4%)  |
| 13 | Forest Hill      | 1228 (4%)  |
| 14 | Perry Vale       | 1198 (4%)  |
| 15 | Catford South    | 1148 (4%)  |
| 16 | Ladywell         | 1098 (4%)  |
| 17 | Crofton Park     | 1057 (4%)  |
| 18 | Grove Park       | 993 (3%)   |