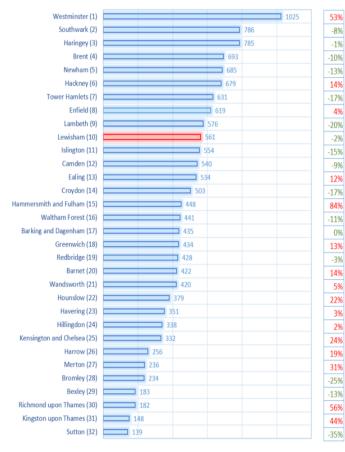

# **Yearly Borough Comparison for Knife Crime Offences**

#### Southwark (1) Haringey (2) Newham (3) Brent (4) Tower Hamlets (5) Lambeth (6) Westminster (7) Islington (8) Croydon (9) Hackney (10) Enfield (11) Camden (12) Lewisham (13) Waltham Forest (14) Ealing (15) Redbridge (16) Barking and Dagenham (17) Wandsworth (18) Greenwich (19) Barnet (20) Havering (21) Hillingdon (22) Bromley (23) Hounslow (24) Kensington and Chelsea (25) Hammersmith and Fulham (26) Sutton (28) Bexley (29) Merton (30)

Richmond upon Thames (31)

Kingston upon Thames (32) 103

## **Yearly Comparison Lewisham and London**