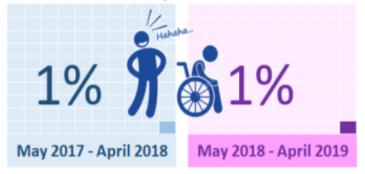

#### **Yearly Borough Comparison for Knife Crime with Injury Personal Robbery**





# **Yearly Comparison Lewisham and London**



#### As an percent of Gun & Knife Crime in Lewisham

Knife Crime with Injury Pers Robb





# **Yearly Borough Comparison for Gun Crime**

## **Yearly Comparison Lewisham and London**





#### As an percent of Gun & Knife Crime in Lewisham







#### **Yearly Borough Comparison for Racist and Religious Hate Crime**



Richmond upon Thames (32) 227



## **Yearly Comparison Lewisham and London**



As an percent of Hate crime in Lewisham

Racist and Religious Hate Crime





## **Yearly Borough Comparison for Disability Hate Crime**





## **Yearly Comparison Lewisham and London**



### As an percent of Hate crime in Lewisham

# Disabillity Hate Crime





### **Yearly Borough Comparison for Domestic Abuse**

#### Croydon (1) 5160 Newham (2) Greenwich (3) Southwark (4) Lewisham (5) Haringey (6) 4152 Ealing (7) Brent (8) 1 3938 Tower Hamlets (9) Enfield (10) Hounslow (11) Lambeth (12) Barking and Dagenham (13) Hackney (14) Hillingdon (15) 3391 Bromley (16) 3344 Barnet (17) Waltham Forest (18) Wandsworth (19) Islington (20) 3132 Redbridge (21) Havering (22) Camden (23) Westminster (24) Bexley (25) Harrow (26) Hammersmith and Fulham (27) 2254 Merton (28) 1962 Sutton (29) Richmond upon Thames (30) Kensington and Chelsea (31)

Kingston upon Thames (32)



## **Yearly Comparison Lewisham and London**



#### As an percent of all Crime in Lewisham

**Domestic Abuse** 



#### **Month on Month Comparison February 2017 to January 2019**



#### *