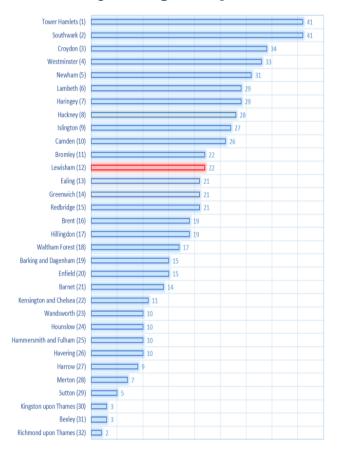

# **Yearly Borough Comparison for All Crimes**

# **Yearly Comparison Lewisham and London**

|    | (AII)            |            |
|----|------------------|------------|
| 1  | Lewisham Central | 4842 (16%) |
| 2  | New Cross        | 2605 (9%)  |
| 3  | Brockley         | 1962 (7%)  |
| 4  | Bellingham       | 1820 (6%)  |
| 5  | Blackheath       | 1681 (6%)  |
| 6  | Evelyn           | 1676 (6%)  |
| 7  | Downham          | 1435 (5%)  |
| 8  | Whitefoot        | 1417 (5%)  |
| 9  | Sydenham         | 1390 (5%)  |
| 10 | Telegraph Hill   | 1333 (5%)  |
| 11 | Rushey Green     | 1302 (4%)  |
| 12 | Lee Green        | 1233 (4%)  |
| 13 | Forest Hill      | 1228 (4%)  |
| 14 | Perry Vale       | 1198 (4%)  |
| 15 | Catford South    | 1148 (4%)  |
| 16 | Ladywell         | 1098 (4%)  |
| 17 | Crofton Park     | 1057 (4%)  |
| 18 | Grove Park       | 993 (3%)   |