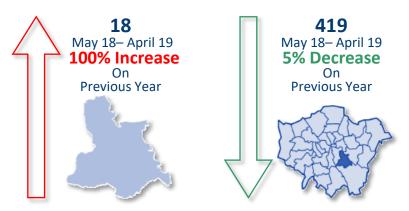

# **Yearly Borough Comparison for Gun Crime**

## **Yearly Comparison Lewisham and London**