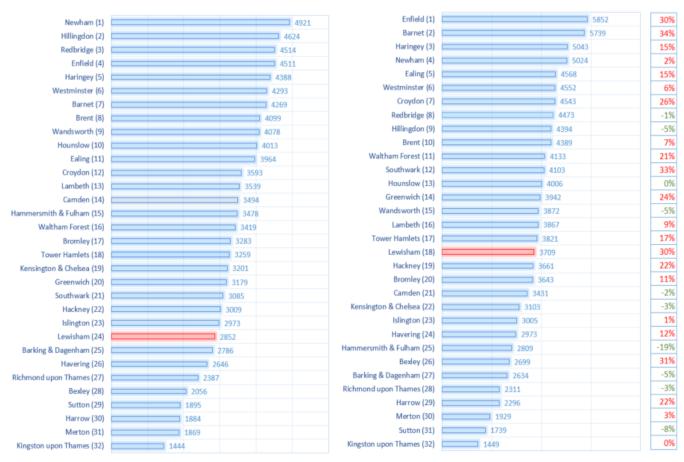

# **Yearly Borough Comparison for All Crimes**

# **Yearly Comparison Lewisham and London**

|    | (AII)            |            |
|----|------------------|------------|
| 1  | Lewisham Central | 4842 (16%) |
| 2  | New Cross        | 2605 (9%)  |
| 3  | Brockley         | 1962 (7%)  |
| 4  | Bellingham       | 1820 (6%)  |
| 5  | Blackheath       | 1681 (6%)  |
| 6  | Evelyn           | 1676 (6%)  |
| 7  | Downham          | 1435 (5%)  |
| 8  | Whitefoot        | 1417 (5%)  |
| 9  | Sydenham         | 1390 (5%)  |
| 10 | Telegraph Hill   | 1333 (5%)  |
| 11 | Rushey Green     | 1302 (4%)  |
| 12 | Lee Green        | 1233 (4%)  |
| 13 | Forest Hill      | 1228 (4%)  |
| 14 | Perry Vale       | 1198 (4%)  |
| 15 | Catford South    | 1148 (4%)  |
| 16 | Ladywell         | 1098 (4%)  |
| 17 | Crofton Park     | 1057 (4%)  |
| 18 | Grove Park       | 993 (3%)   |