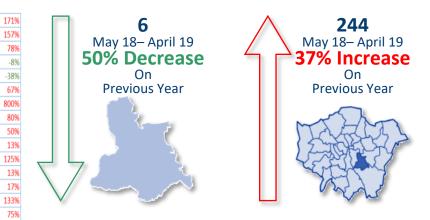

# **Yearly Borough Comparison for Gun Crime**

## **Yearly Comparison Lewisham and London**

#### As an percent of Gun & Knife Crime in Lewisham