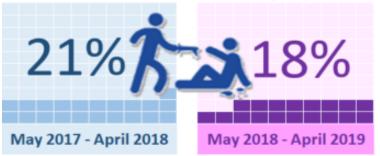

nces**

#### Southwark (1) Haringey (2) Newham (3) Brent (4) Tower Hamlets (5) Lambeth (6) Westminster (7) Islington (8) Croydon (9) Hackney (10) Enfield (11) Camden (12) Lewisham (13) Waltham Forest (14) Ealing (15) Redbridge (16) Barking and Dagenham (17) Wandsworth (18) Greenwich (19) Barnet (20) Havering (21) Hillingdon (22) Bromley (23) Hounslow (24) Kensington and Chelsea (25) Hammersmith and Fulham (26) Sutton (28) Bexley (29) Merton (30)

Richmond upon Thames (31)

Kingston upon Thames (32) 103



## **Yearly Comparison Lewisham and London**



#### As an percent of Gun & Knife Crime in Lewisham





# **Yearly Borough Comparison for Knife with Injury**





## **Yearly Comparison Lewisham and London**



### As an percent of Gun & Knife Crime in Lewisham

Knife Crime With Injury





#### **Yearly Borough Comparison for Knife Crime with Injury Personal Robbery**





# **Yearly Comparison Lewisham and London**



#### As an percent of Gun & Knife Crime in Lewisham

Knife Crime with Injury Pers Robb





# **Yearly Borough Comparison for Gun Crime**

## **Yearly Comparison Lewisham and London**





#### As an percent of Gun & Knife Crime in Lewisham







#### **Yearly Borough Comparison for Racist and Religious Hate Crime**



Richmond upon Thames (32) 227



## **Yearly Comparison Lewisham and London**



As an percent of Hate crime in Lewisham

Racist and Religious Hate Crime





## **Yearly Borough Comparison for Disability Hate Crime**





## **Yearly Comparison Lewisham and London**



### As an percent of Hate crime in Lewisham

# Disabillity Hate Crime