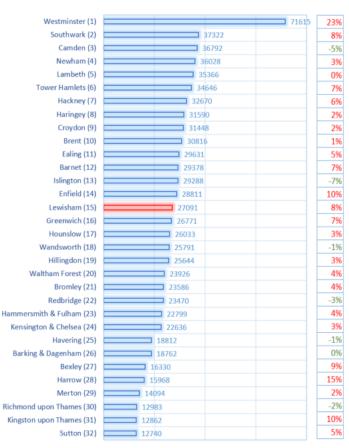

| 12 Historical Fraud and Forgery | 0 (%                                           |
|          | Grand Total                     | 142                                            |
|          | ·                               |                                                |



Violence Against the Person was the number 1 offence in all 18 Wards across the borough.



Theft was the 2nd most common offence across all the Ward, occurring 11 out of 19 (58%)



Vehicle Offences was the 3rd most frequent Offences in 47%, 9 out of the 19 Wards

# Yearly comparison of Offences as Percentage of total crime



May 2018 - April 2019

May 2017 - April 2018

May 2018 - April 2019

May 2017 - April 2018

May 2017 - April 2018

May 2018 - April 2019

# **Yearly Borough Comparison for All Crimes**





# **Month on Month Comparison May 2017 to April 2019**



# **Yearly Comparison Lewisham and London**



|    | (AII)            |            |
|----|------------------|------------|
| 1  | Lewisham Central | 4842 (16%) |
| 2  | New Cross        | 2605 (9%)  |
| 3  | Brockley         | 1962 (7%)  |
| 4  | Bellingham       | 1820 (6%)  |
| 5  | Blackheath       | 1681 (6%)  |
| 6  | Evelyn           | 1676 (6%)  |
| 7  | Downham          | 1435 (5%)  |
| 8  | Whitefoot        | 1417 (5%)  |
| 9  | Sydenham         | 1390 (5%)  |
| 10 | Telegraph Hill   | 1333 (5%)  |
| 11 | Rushey Green     | 1302 (4%)  |
| 12 | Lee Green        | 1233 (4%)  |
| 13 | Forest Hill      | 1228 (4%)  |
| 14 | Perry Vale       | 1198 (4%)  |
| 15 | Catford South    | 1148 (4%)  |
| 16 | Ladywell         | 1098