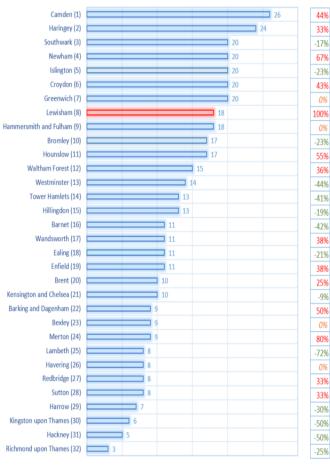

## **Yearly Comparison Lewisham and London**

| Burglary         1 Lewisham Central       263 (10%         2 Brockley       224 (8%         3 Sydenham       217 (8%         4 New Cross       178 (6%         5 Evelyn       169 (6%         6 Blackheath       166 (6%         7 Forest Hill       157 (6%         8 Rushey Green       150 (5% |
|---------------------------------------------------------------------------------------------------------------------------------------------------------------------------------------------------------------------------------------------------------------------------------------------------|
| 2 Brockley 224 (8% 3 Sydenham 217 (8% 4 New Cross 178 (6% 5 Evelyn 169 (6% 6 Blackheath 166 (6% 7 Forest Hill 157 (6% 8 Rushey Green 150 (5%                                                                                                                                                      |
| 3 Sydenham 217 (8% 4 New Cross 178 (6% 5 Evelyn 169 (6% 6 Blackheath 166 (6% 7 Forest Hill 157 (6% 8 Rushey Green 150 (5%                                                                                                                                                                         |
| 4 New Cross 178 (6% 5 Evelyn 169 (6% 6 Blackheath 166 (6% 7 Forest Hill 157 (6% 8 Rushey Green 150 (5%                                                                                                                                                                                            |
| 5 Evelyn 169 (6% 6 Blackheath 166 (6% 7 Forest Hill 157 (6% 8 Rushey Green 150 (5%                                                                                                                                                                                                                |
| 6 Blackheath 166 (6% 7 Forest Hill 157 (6% 8 Rushey Green 150 (5%                                                                                                                                                                                                                                 |
| 7 Forest Hill 157 (6%<br>8 Rushey Green 150 (5%                                                                                                                                                                                                                                                   |
| 8 Rushey Green 150 (5%                                                                                                                                                                                                                                                                            |
| ,                                                                                                                                                                                                                                                                                                 |
|                                                                                                                                                                                                                                                                                                   |
| 9 Lee Green 140 (5%                                                                                                                                                                                                                                                                               |
| 10 Perry Vale 137 (5%                                                                                                                                                                                                                                                                             |
| 11 Grove Park 133 (5%                                                                                                                                                                                                                                                                             |
| 12 Crofton Park 132 (5%                                                                                                                                                                                                                                                                           |
| 13 Ladywell 129 (5%                                                                                                                                                                                                                                                                               |
| 14 Bellingham 123 (4%                                                                                                                                                                                                                                                                             |
| 15 Downham 117 (4%                                                                                                                                                                                                                                                                                |
| 16 Whitefoot 112 (4%                                                                                                                                                                                                                                                                              |
| 17 Catford South 108 (4%                                                                                                                                                                                                                                                                          |
| 18 Telegraph Hill 90 (3%                                                                                                                                                                                                                                                                          |