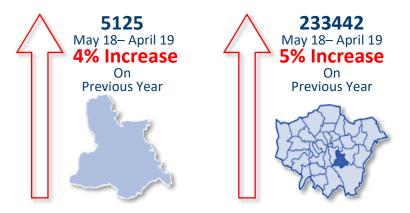

--------|-----------|
| 1 Lewisham Central | 108 (15%) |
| 2 New Cross        | 79 (11%)  |
| 3 Telegraph Hill   | 54 (8%)   |
| 4 Brockley         | 49 (7%)   |
| 5 Whitefoot        | 48 (7%)   |
| 6 Downham          | 43 (6%)   |
| 7 Evelyn           | 41 (6%)   |
| 8 Rushey Green     | 35 (5%)   |
| 9 Perry Vale       | 33 (5%)   |
| 10 Forest Hill     | 32 (4%)   |
| 11 Bellingham      | 31 (4%)   |
| 12 Ladywell        | 31 (4%)   |
| 13 Sydenham        | 29 (4%)   |
| 14 Blackheath      | 29 (4%)   |
| 15 Catford South   | 21 (3%)   |
| 16 Crofton Park    | 21 (3%)   |
| 17 Grove Park      | 21 (3%)   |
| 18 Lee Green       | 14 (2%)   |
|                    |           |

# **Yearly Borough Comparison for Theft and Handling Offences**



# **Yearly Comparison Lewisham and London**



## As an percent of all crime in Lewisham

Theft and Handling



|     | Ио  | nt  | h   | on  | M   | lor | nth | C   | OI | mķ  | aı | ris | on | N   | la  | <b>y</b> 2 | 20' | 17  | to  | A   | \ <b>p</b> r | 'il | 2019 |
|-----|-----|-----|-----|-----|-----|-----|-----|-----|----|-----|----|-----|----|-----|-----|------------|-----|-----|-----|-----|--------------|-----|------|
| 104 | 108 | 456 | 410 | 433 | 448 | 105 | 433 | 420 | 4  | 103 |    | 423 | 2  | 425 | 414 | 437        | 449 | 430 | 410 | 416 | 103          | 473 | 468  |

| 404    | 408    | 456    | 410    | 433    | 448    | 405    | 433    | 420    | 364    | 403    | 359    | 423    | 2.2    | 425    | 414    | 437    | 449    | 430    | 410    | 416    | 403    | 473    | 468    |
|--------|--------|--------|------