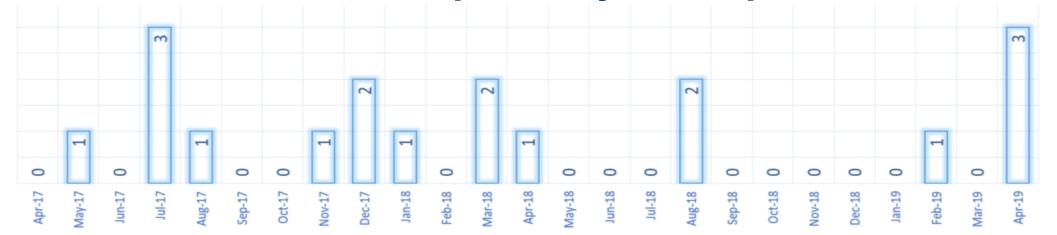

# **Yearly Borough Comparison for Knife with Injury**

## **Yearly Comparison Lewisham and London**

### As an percent of Gun & Knife Crime in Lewisham

Knife Crime With Injury