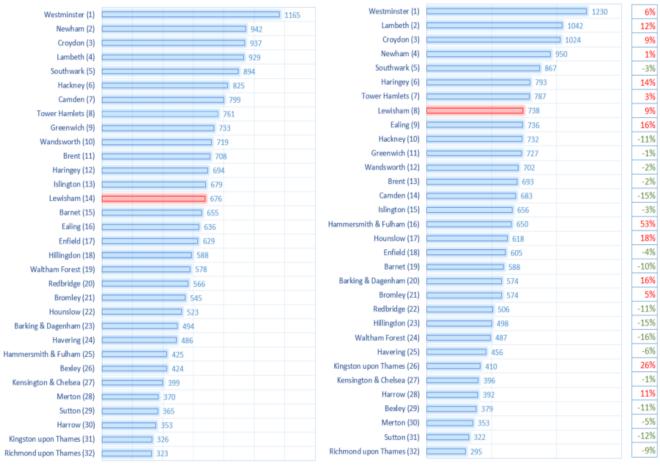

# **Yearly Borough Comparison for Sexual Offences**

# **Yearly Comparison Lewisham and London**