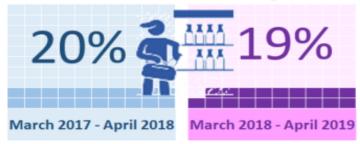

Cross        | 79 (11%)  |
| 3 Telegraph Hill   | 54 (8%)   |
| 4 Brockley         | 49 (7%)   |
| 5 Whitefoot        | 48 (7%)   |
| 6 Downham          | 43 (6%)   |
| 7 Evelyn           | 41 (6%)   |
| 8 Rushey Green     | 35 (5%)   |
| 9 Perry Vale       | 33 (5%)   |
| 10 Forest Hill     | 32 (4%)   |
| 11 Bellingham      | 31 (4%)   |
| 12 Ladywell        | 31 (4%)   |
| 13 Sydenham        | 29 (4%)   |
| 14 Blackheath      | 29 (4%)   |
| 15 Catford South   | 21 (3%)   |
| 16 Crofton Park    | 21 (3%)   |
| 17 Grove Park      | 21 (3%)   |
| 18 Lee Green       | 14 (2%)   |
|                    |           |

# **Yearly Borough Comparison for Theft and Handling Offences**



# **Yearly Comparison Lewisham and London**



## As an percent of all crime in Lewisham

Theft and Handling



|     | Ио  | nt  | h   | on  | M   | lor | nth | C   | OI | mķ  | aı | ris | on | N   | la  | <b>y</b> 2 | 20' | 17  | to  | A   | \ <b>p</b> r | 'il | 2019 |
|-----|-----|-----|-----|-----|-----|-----|-----|-----|----|-----|----|-----|----|-----|-----|------------|-----|-----|-----|-----|--------------|-----|------|
| 104 | 108 | 456 | 410 | 433 | 448 | 105 | 433 | 420 | 4  | 103 |    | 423 | 2  | 425 | 414 | 437        | 449 | 430 | 410 | 416 | 103          | 473 | 468  |

| 404    | 408    | 456    | 410    | 433    | 448    | 405    | 433    | 420    | 364    | 403    | 359    | 423    | 2.2    | 425    | 414    | 437    | 449    | 430    | 410    | 416    | 403    | 473    | 468    |
|--------|--------|--------|--------|--------|--------|--------|--------|--------|--------|--------