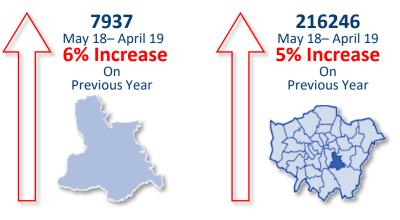

# Lewisham Crime Summary May 2017—April 2019

# **Yearly Borough Comparison for All Crimes**

# **Yearly Comparison Lewisham and London**

|    | (AII)            |            |
|----|------------------|------------|
| 1  | Lewisham Central | 4842 (16%) |
| 2  | New Cross        | 2605 (9%)  |
| 3  | Brockley         | 1962 (7%)  |
| 4  | Bellingham       | 1820 (6%)  |
| 5  | Blackheath       | 1681 (6%)  |
| 6  | Evelyn           | 1676 (6%)  |
| 7  | Downham          | 1435 (5%)  |
| 8  | Whitefoot        | 1417 (5%)  |
| 9  | Sydenham         | 1390 (5%)  |
| 10 | Telegraph Hill   | 1333 (5%)  |
| 11 | Rushey Green     | 1302 (4%)  |
| 12 | Lee Green        | 1233 (4%)  |
| 13 | Forest Hill      | 1228 (4%)  |
| 14 | Perry Vale       | 1198 (4%)  |
| 15 | Catford South    | 1148 (4%)  |
| 16 | Ladywell         | 1098 (4%)  |
| 17 | Crofton Park     | 1057 (4%)  |
| 18 | Grove Park       | 993 (3%)   |