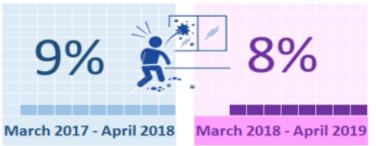

| 10     | 101    | 10     | 7.1    | 95    | 71    | 88     | 73     | 94     | 82     | 96      | 100    | 83     | 87    | 65     | 104    | 26    | 78     | 110    | 76     | 75     | 88    |
|--------|--------|--------|--------|--------|--------|-------|-------|--------|--------|--------|--------|---------|--------|--------|-------|--------|--------|-------|--------|--------|--------|--------|-------|
| lay-17 | Jun-17 | Jul-17 | Aug-17 | Sep-17 | Oct-17 | ov-17 | ec-17 | Jan-18 | Feb-18 | Aar-18 | Apr-18 | /lay-18 | Jun-18 | Jul-18 | ng-18 | Sep-18 | oct-18 | ov-18 | )ec-18 | Jan-19 | Feb-19 | lar-19 | pr-19 |

# **Yearly Borough Comparison for Criminal Damage**





## **Yearly Comparison Lewisham and London**



# As a percent of all crime in Lewisham

Arson and Criminal Damage



| Arson and Criminal | Damage    |
|--------------------|-----------|
| 1 Lewisham Central | 307 (13%) |
| 2 New Cross        | 166 (7%)  |
| 3 Bellingham       | 157 (7%)  |
| 4 Blackheath       | 153 (7%)  |
| 5 Evelyn           | 145 (6%)  |
| 6 Brockley         | 143 (6%)  |
| 7 Telegraph Hill   | 135 (6%)  |
| 8 Sydenham         | 125 (5%)  |
| 9 Downham          | 121 (5%)  |
| 10 Forest Hill     | 111 (5%)  |
| 11 Ladywell        | 110 (5%)  |
| 12 Whitefoot       | 110 (5%)  |
| 13 Perry Vale      | 104 (4%)  |
| 14 Lee Green       | 104 (4%)  |
| 15 Rushey Green    | 94 (4%)   |
| 16 Crofton Park    | 94 (4%)   |
| 17 Grove Park      | 79 (3%)   |
| 18 Catford South   | 72 (3%)   |



# **Yearly Borough Comparison for Sexual Offences**



# Month on Month Comparison May 2017 to