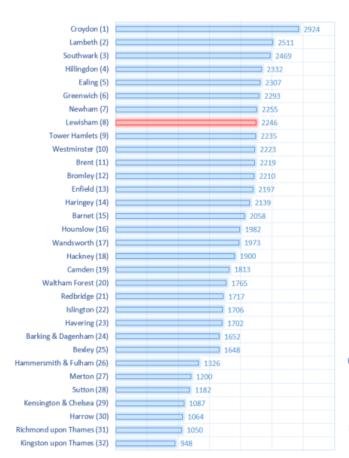

# **Yearly Borough Comparison for All Crimes**

# **Yearly Comparison Lewisham and London**

|    | (AII)            |            |
|----|------------------|------------|
| 1  | Lewisham Central | 4842 (16%) |
| 2  | New Cross        | 2605 (9%)  |
| 3  | Brockley         | 1962 (7%)  |
| 4  | Bellingham       | 1820 (6%)  |
| 5  | Blackheath       | 1681 (6%)  |
| 6  | Evelyn           | 1676 (6%)  |
| 7  | Downham          | 1435 (5%)  |
| 8  | Whitefoot        | 1417 (5%)  |
| 9  | Sydenham         | 1390 (5%)  |
| 10 | Telegraph Hill   | 1333 (5%)  |
| 11 | Rushey Green     | 1302 (4%)  |
| 12 | Lee Green        | 1233 (4%)  |
| 13 | Forest Hill      | 1228 (4%)  |
| 14 | Perry Vale       | 1198 (4%)  |
| 15 | Catford South    | 1148 (4%)  |
| 16 | Ladywell         | 1098 (4%)  |
| 17 | Crofton Park     | 1057 (4%)  |
| 18 | Grove Park       | 993 (3%)   |