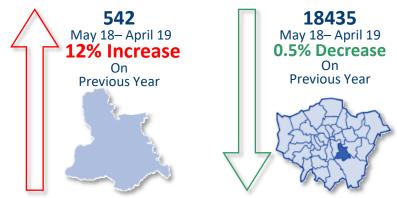

# **Yearly Borough Comparison for All Crimes**

# **Yearly Comparison Lewisham and London**

|    | (AII)            |            |
|----|------------------|------------|
| 1  | Lewisham Central | 4842 (16%) |
| 2  | New Cross        | 2605 (9%)  |
| 3  | Brockley         | 1962 (7%)  |
| 4  | Bellingham       | 1820 (6%)  |
| 5  | Blackheath       | 1681 (6%)  |
| 6  | Evelyn           | 1676 (6%)  |
| 7  | Downham          | 1435 (5%)  |
| 8  | Whitefoot        | 1417 (5%)  |
| 9  | Sydenham         | 1390 (5%)  |
| 10 | Telegraph Hill   | 1333 (5%)  |
| 11 | Rushey Green     | 1302 (4%)  |
| 12 | Lee Green        | 1233 (4%)  |
| 13 | Forest Hill      | 1228 (4%)  |
| 14 | Perry Vale       | 1198 (4%)  |
| 15 | Catford South    | 1148 (4%)  |
| 16 | Ladywell         | 1098 (4%)  |
| 17 | Crofton Park     | 1057 (4%)  |
| 18 | Grove Park       | 993 (3%)   |