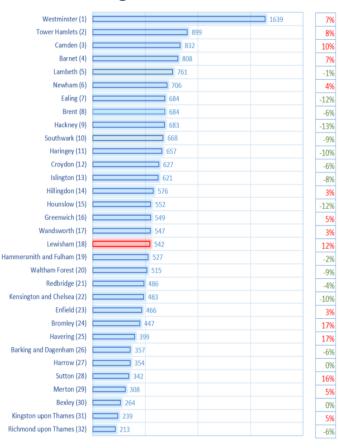

# **Yearly Borough Comparison for Gun Crime**

## **Yearly Comparison Lewisham and London**

#### As an percent of Gun & Knife Crime in Lewisham