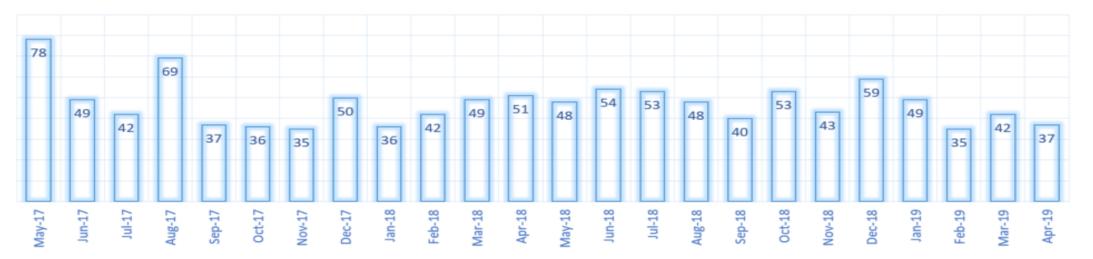

# **Yearly Borough Comparison for Knife Crime Offences**

# Month on Month Comparison May 2017 to April 2019