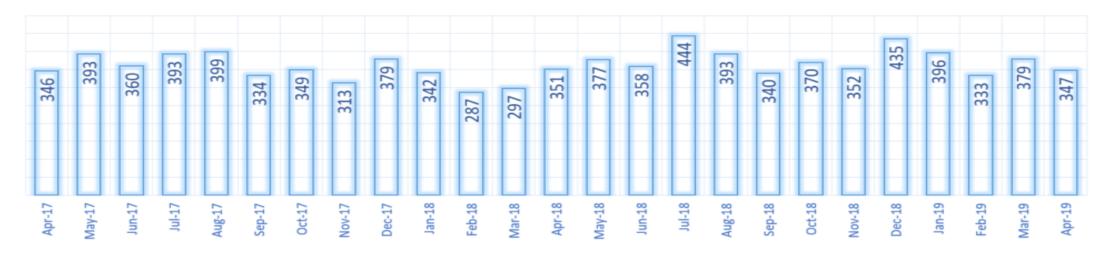

Crime





### **Yearly Borough Comparison for Domestic Abuse**

#### Croydon (1) 5160 Newham (2) Greenwich (3) Southwark (4) Lewisham (5) Haringey (6) 4152 Ealing (7) Brent (8) 1 3938 Tower Hamlets (9) Enfield (10) Hounslow (11) Lambeth (12) Barking and Dagenham (13) Hackney (14) Hillingdon (15) 3391 Bromley (16) 3344 Barnet (17) Waltham Forest (18) Wandsworth (19) Islington (20) 3132 Redbridge (21) Havering (22) Camden (23) Westminster (24) Bexley (25) Harrow (26) Hammersmith and Fulham (27) 2254 Merton (28) 1962 Sutton (29) Richmond upon Thames (30) Kensington and Chelsea (31)

Kingston upon Thames (32)



## **Yearly Comparison Lewisham and London**



#### As an percent of all Crime in Lewisham

**Domestic Abuse** 



#### **Month on Month Comparison February 2017 to January 2019**



#### **Yearly Borough Comparison for Homophobic Hate Crime**

#### Lambeth (2) Southwark (3) Tower Hamlets (4) Hackney (5) Islington (6) Camden (7) Haringey (8) Newham (9) Hammersmith and Fulham (10) Lewisham (11) Kensington and Chelsea (12) Wandsworth (13) Bromley (14) Ealing (15) Greenwich (16) Croydon (17) Waltham Forest (19) Barnet (20) Hounslow (21) Enfield (22) Redbridge (23) Bexley (24) Havering (25) 27 Barking and Dagenham (26) 26 Merton (27) \_\_\_\_\_ 25 Hillingdon (28) 25 Harrow (29) 20 Sutton (30) \_\_\_\_\_ 20 Richmond upon Thames (31) 20

Kingston upon Thames (32) 13



## **Yearly Comparison Lewisham and London**



## As an percent of Hate Crime in Lewisham







# **Yearly Borough Comparison for Transgender Hate Crime**

# **Yearly Comparison Lewisham and London**