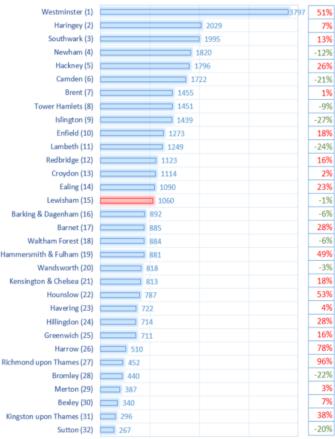

# **Yearly Comparison Lewisham and London**

|    | (AII)            |            |
|----|------------------|------------|
| 1  | Lewisham Central | 4842 (16%) |
| 2  | New Cross        | 2605 (9%)  |
| 3  | Brockley         | 1962 (7%)  |
| 4  | Bellingham       | 1820 (6%)  |
| 5  | Blackheath       | 1681 (6%)  |
| 6  | Evelyn           | 1676 (6%)  |
| 7  | Downham          | 1435 (5%)  |
| 8  | Whitefoot        | 1417 (5%)  |
| 9  | Sydenham         | 1390 (5%)  |
| 10 | Telegraph Hill   | 1333 (5%)  |
| 11 | Rushey Green     | 1302 (4%)  |
| 12 | Lee Green        | 1233 (4%)  |
| 13 | Forest Hill      | 1228 (4%)  |
| 14 | Perry Vale       | 1198 (4%)  |
| 15 | Catford South    | 1148 (4%)  |
| 16 | Ladywell         | 1098 (4%)  |
| 17 | Crofton Park     | 1057 (4%)  |
| 18 | Grove Park       | 993 (3%)   |

## **Yearly Comparison Lewisham and London**