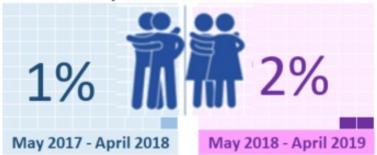

### **Yearly Borough Comparison for Domestic Abuse**

## **Yearly Comparison Lewisham and London**

#### As an percent of all Crime in Lewisham

**Domestic Abuse** 