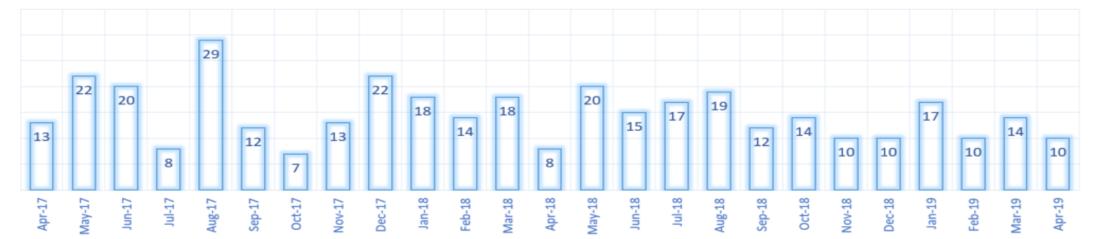

# **Month on Month Comparison May 2017 to April 2019**

# Month on Month Comparison May 2017 to April 2019

# **Month on Month Comparison May 2017 to April**

# **Month on Month Comparison May 2017 to April 2019**

78%

-8%

-38%

67%

800%

80%

50%