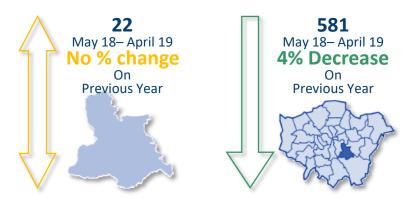

ackney (10) Enfield (11) Camden (12) Lewisham (13) Waltham Forest (14) Ealing (15) Redbridge (16) Barking and Dagenham (17) Wandsworth (18) Greenwich (19) Barnet (20) Havering (21) Hillingdon (22) Bromley (23) Hounslow (24) Kensington and Chelsea (25) Hammersmith and Fulham (26) Sutton (28) Bexley (29) Merton (30)

Richmond upon Thames (31)

Kingston upon Thames (32) 103



## **Yearly Comparison Lewisham and London**



#### As an percent of Gun & Knife Crime in Lewisham





# **Yearly Borough Comparison for Knife with Injury**





## **Yearly Comparison Lewisham and London**



### As an percent of Gun & Knife Crime in Lewisham

Knife Crime With Injury





#### **Yearly Borough Comparison for Knife Crime with Injury Personal Robbery**





# **Yearly Comparison Lewisham and London**



#### As an percent of Gun & Knife Crime in Lewisham

Knife Crime with Injury Pers Robb





# **Yearly Borough Comparison for Gun Crime**

## **Yearly Comparison Lewisham and London**





#### As an percent of Gun & Knife Crime in Lewisham







#### **Yearly Borough Comparison for Racist and Religious Hate Crime**



Richmond upon Thames (32) 227



## **Yearly Comparison Lewisham and London**



As an percent of Hate crime in Lewisham

Racist and Religious Hate Crime





## **Yearly Borough Comparison for Disability Hate Crime**





## **Yearly Comparison Lewisham and London**



### As an percent of Hate crime in Lewisham

# Disabillity Hate Crime





### **Yearly Borough Comparison for Domestic Abuse**

#### Croydon (1) 5160 Newham (2) Greenwich (3) Southwark (4) Lewisham (5) Ha