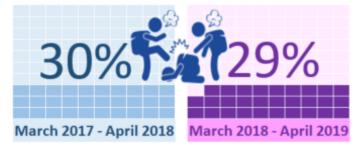

# Yearly comparison of Offences as Percentage of total crime

May 2018 - April 2019

May 2017 - April 2018

May 2018 - April 2019

May 2017 - April 2018

May 2017 - April 2018

May 2018 - April 2019

## **Yearly Borough Comparison for Violence against the person Offences**

## **Yearly Comparison Lewisham and London**

# As an percent of all crime in Lewisham

Violence Against the Person

| Violence Against the | Person     |
|----------------------|------------|
| 1 Lewisham Central   | 1410 (16%) |
| 2 New Cross          | 779 (9%)   |
| 3 Bellingham         | 559 (6%)   |
| 4 Evelyn             | 528 (6%)   |
| 5 Blackheath         | 511 (6%)   |
| 6 Downham            | 493 (6%)   |
| 7 Whitefoot          | 486 (6%)   |
| 8 Brockley           | 481 (5%)   |
| 9 Telegraph Hill     | 416 (5%)   |
| 10 Sydenham          | 411 (5%)   |
| 11 Rushey Green      | 402 (5%)   |
| 12 Perry Vale        | 375 (4%)   |
| 13 Grove Park        | 350 (4%)   |
| 14 Catford South     | 349 (4%)   |
| 15 Lee Green         | 337 (4%)   |
| 16 Forest Hill       | 334 (4%)   |
| 17 Ladywell          | 295 (3%)   |
| 18 Crofton Park      | 283 (3%)   |