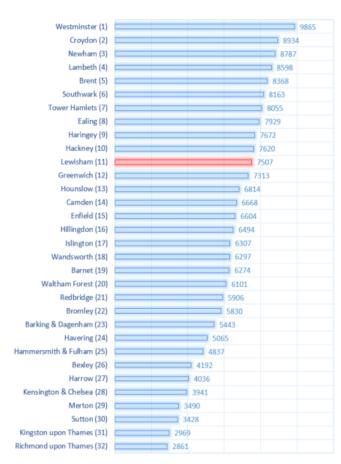

# **Yearly Comparison Lewisham and London**

|    | (AII)            |            |
|----|------------------|------------|
| 1  | Lewisham Central | 4842 (16%) |
| 2  | New Cross        | 2605 (9%)  |
| 3  | Brockley         | 1962 (7%)  |
| 4  | Bellingham       | 1820 (6%)  |
| 5  | Blackheath       | 1681 (6%)  |
| 6  | Evelyn           | 1676 (6%)  |
| 7  | Downham          | 1435 (5%)  |
| 8  | Whitefoot        | 1417 (5%)  |
| 9  | Sydenham         | 1390 (5%)  |
| 10 | Telegraph Hill   | 1333 (5%)  |
| 11 | Rushey Green     | 1302 (4%)  |
| 12 | Lee Green        | 1233 (4%)  |
| 13 | Forest Hill      | 1228 (4%)  |
| 14 | Perry Vale       | 1198 (4%)  |
| 15 | Catford South    | 1148 (4%)  |
| 16 | Ladywell         | 1098 (4%)  |
| 17 | Crofton Park     | 1057 (4%)  |
| 18 | Grove Park       | 993 (3%)   |