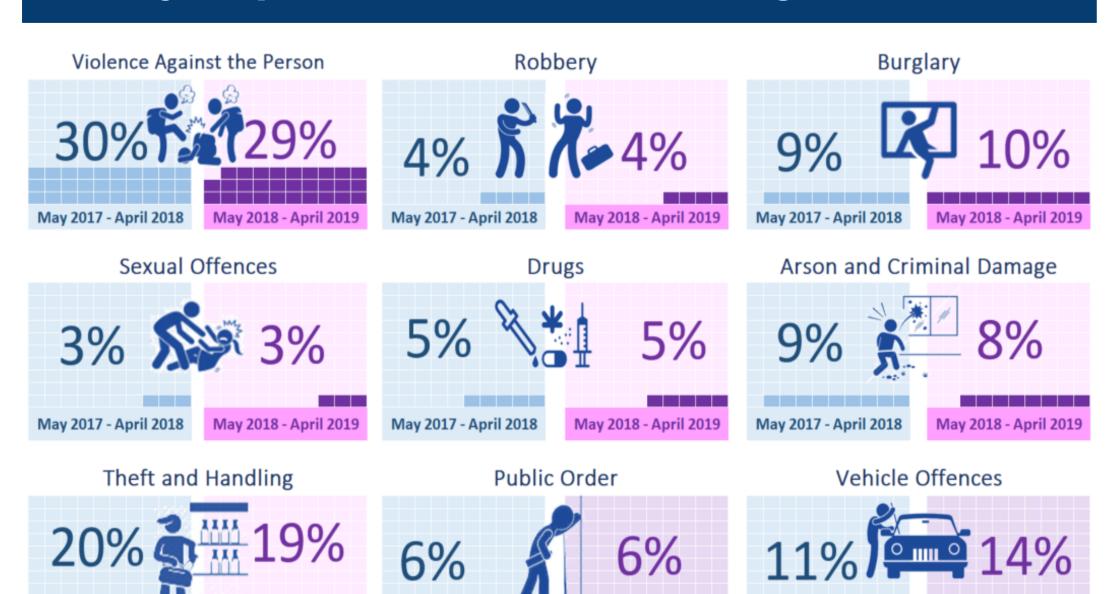

# Yearly comparison of Offences as Percentage of total crime

May 2018 - April 2019

May 2017 - April 2018

May 2018 - April 2019

May 2017 - April 2018

May 2017 - April 2018

May 2018 - April 2019