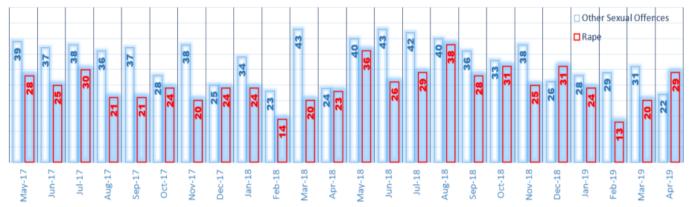

# **Yearly Borough Comparison for Sexual Offences**

# Month on Month Comparison May 2017 to April 2019