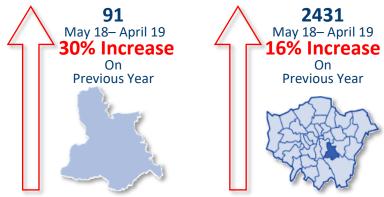

# **Yearly Borough Comparison for Gun Crime**

## **Yearly Comparison Lewisham and London**

#### As an percent of Gun & Knife Crime in Lewisham