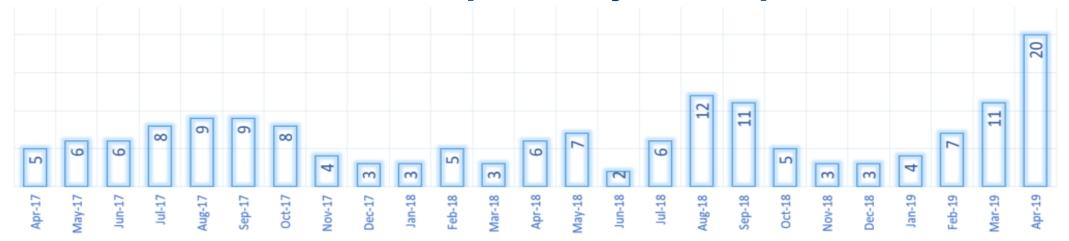

ll Crime in Lewisham

**Domestic Abuse** 



#### **Month on Month Comparison February 2017 to January 2019**



#### **Yearly Borough Comparison for Homophobic Hate Crime**

#### Lambeth (2) Southwark (3) Tower Hamlets (4) Hackney (5) Islington (6) Camden (7) Haringey (8) Newham (9) Hammersmith and Fulham (10) Lewisham (11) Kensington and Chelsea (12) Wandsworth (13) Bromley (14) Ealing (15) Greenwich (16) Croydon (17) Waltham Forest (19) Barnet (20) Hounslow (21) Enfield (22) Redbridge (23) Bexley (24) Havering (25) 27 Barking and Dagenham (26) 26 Merton (27) \_\_\_\_\_ 25 Hillingdon (28) 25 Harrow (29) 20 Sutton (30) \_\_\_\_\_ 20 Richmond upon Thames (31) 20

Kingston upon Thames (32) 13



## **Yearly Comparison Lewisham and London**



## As an percent of Hate Crime in Lewisham







# **Yearly Borough Comparison for Transgender Hate Crime**

# **Yearly Comparison Lewisham and London**





### As an percent of Hate Crime in Lewisham

**Transgender Hate** 



# **Month on Month Comparison May 2017 to April 2019**

78%

-8%

-38%

67%

800%

80%

50%

13%

125%

13%

17%

133%

75%

0%

50%

500%

-50%

67%

-38%

400%

200%

-57%

-40%

-75%

0% 0%

0%

0%

-50%

-100%