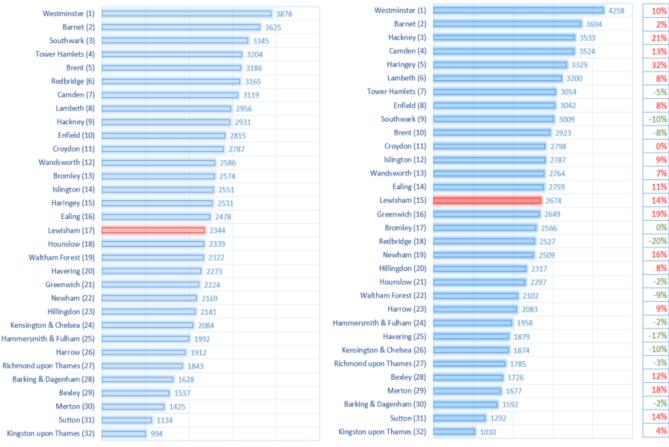

# **Yearly Comparison Lewisham and London**

|    | (AII)            |            |
|----|------------------|------------|
| 1  | Lewisham Central | 4842 (16%) |
| 2  | New Cross        | 2605 (9%)  |
| 3  | Brockley         | 1962 (7%)  |
| 4  | Bellingham       | 1820 (6%)  |
| 5  | Blackheath       | 1681 (6%)  |
| 6  | Evelyn           | 1676 (6%)  |
| 7  | Downham          | 1435 (5%)  |
| 8  | Whitefoot        | 1417 (5%)  |
| 9  | Sydenham         | 1390 (5%)  |
| 10 | Telegraph Hill   | 1333 (5%)  |
| 11 | Rushey Green     | 1302 (4%)  |
| 12 | Lee Green        | 1233 (4%)  |
| 13 | Forest Hill      | 1228 (4%)  |
| 14 | Perry Vale       | 1198 (4%)  |
| 15 | Catford South    | 1148 (4%)  |
| 16 | Ladywell         | 1098 (4%)  |
| 17 | Crofton Park     | 1057 (4%)  |
| 18 | Grove Park       | 993 (3%)   |

# As an percent of all crime in Lewisham

Violence Against the Person

| Violence Against the | Person     |
|----------------------|------------|
| 1 Lewisham Central   | 1410 (16%) |
| 2 New Cross          | 779 (9%)   |
| 3 Bellingham         | 559 (6%)   |
| 4 Evelyn             | 528 (6%)   |
| 5 Blackheath         | 511 (6%)   |
| 6 Downham            | 493 (6%)   |
| 7 Whitefoot          | 486 (6%)   |
| 8 Brockley           | 481 (5%)   |
| 9 Telegraph Hill     | 416 (5%)   |
| 10 Sydenham          | 411 (5%)   |
| 11 Rushey Green      | 402 (5%)   |
| 12 Perry Vale        | 375 (4%)   |
| 13 Grove Park        | 350 (4%)   |
| 14 Catford South     | 349 (4%)   |
| 15 Lee Green         | 337 (4%)   |
| 16 Forest Hill       | 334 (4%)   |
| 17 Ladywell          | 295 (3%)   |
| 18 Crofton Park      | 283 (3%)   |