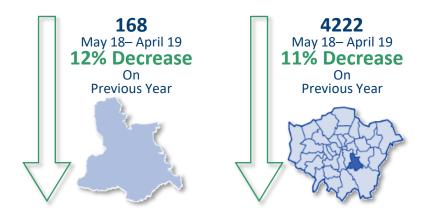

itefoot       | 135 (4%)  |

# **Yearly Borough Comparison for Knife Crime Offences**

#### Southwark (1) Haringey (2) Newham (3) Brent (4) Tower Hamlets (5) Lambeth (6) Westminster (7) Islington (8) Croydon (9) Hackney (10) Enfield (11) Camden (12) Lewisham (13) Waltham Forest (14) Ealing (15) Redbridge (16) Barking and Dagenham (17) Wandsworth (18) Greenwich (19) Barnet (20) Havering (21) Hillingdon (22) Bromley (23) Hounslow (24) Kensington and Chelsea (25) Hammersmith and Fulham (26) Sutton (28) Bexley (29) Merton (30)

Richmond upon Thames (31)

Kingston upon Thames (32) 103



## **Yearly Comparison Lewisham and London**



#### As an percent of Gun & Knife Crime in Lewisham





# **Yearly Borough Comparison for Knife with Injury**





## **Yearly Comparison Lewisham and London**



### As an percent of Gun & Knife Crime in Lewisham

Knife Crime With Injury





#### **Yearly Borough Comparison for Knife Crime with Injury Personal Robbery**





# **Yearly Comparison Lewisham and London**



#### As an percent of Gun & Knife Crime in Lewisham

Knife Crime with Injury Pers Robb





# **Yearly Borough Comparison for Gun Crime**

## **Yearly Comparison Lewisham and London**





#### As an percent of Gun & Knife Crime in Lewisham







#### **Yearly Borough Comparison for Racist and Religious Hate Crime**



Richmond upon Thames (32) 227



## **Yearly Comparison Lewisham and London**



As an percent of Hate crime in Lewisham

Racist and Religious Hate Crime





## **Yearly Borough Comparison for Disability Hate Crime**





## **Yearly Comparison Lewisham and Lond