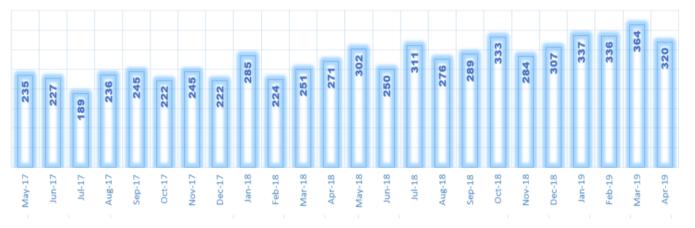

|
|--------------------|------------|
| 1 Lewisham Central | 1360 (26%) |
| 2 New Cross        | 518 (10%)  |
| 3 Brockley         | 330 (6%)   |
| 4 Bellingham       | 328 (6%)   |
| 5 Blackheath       | 312 (6%)   |
| 6 Whitefoot        | 259 (5%)   |
| 7 Evelyn           | 259 (5%)   |
| 8 Crofton Park     | 203 (4%)   |
| 9 Lee Green        | 201 (4%)   |
| 10 Forest Hill     | 199 (4%)   |
| 11 Downham         | 198 (4%)   |
| 12 Catford South   | 192 (4%)   |
| 13 Telegraph Hill  | 190 (4%)   |
| 14 Rushey Green    | 179 (3%)   |
| 15 Sydenham        | 158 (3%)   |
| 16 Ladywell        | 155 (3%)   |
| 17 Perry Vale      | 126 (2%)   |
| 18 Grove Park      | 109 (2%)   |

# **Yearly Borough Comparison for Vehicle Offences**



# **Month on Month Comparison May 2017 to April**



# **Yearly Comparison Lewisham and London**



# As an percent of all crime in Lewisham

**Vehicle Offences** 



| Vahiala Offanasa   |           |
|--------------------|-----------|
| Vehicle Offences   |           |
| 1 Brockley         | 366 (10%) |
| 2 Lewisham Central | 323 (9%)  |
| 3 Perry Vale       | 257 (7%)  |
| 4 New Cross        | 244 (7%)  |
| 5 Sydenham         | 229 (6%)  |
| 6 Evelyn           | 227 (6%)  |
| 7 Lee Green        | 219 (6%)  |
| 8 Forest Hill      | 211 (6%)  |
| 9 Bellingham       | 201 (5%)  |
| 10 Ladywell        | 188 (5%)  |
| 11 Catford South   | 187 (5%)  |
| 12 Downham         | 183 (5%)  |
| 13 Telegraph Hill  | 168 (4%)  |
| 14 Grove Park      | 164 (4%)  |
| 15 Rushey Green    | 159 (4%)  |
| 16 Blackheath      | 144 (4%)  |
| 17 Crofton Park