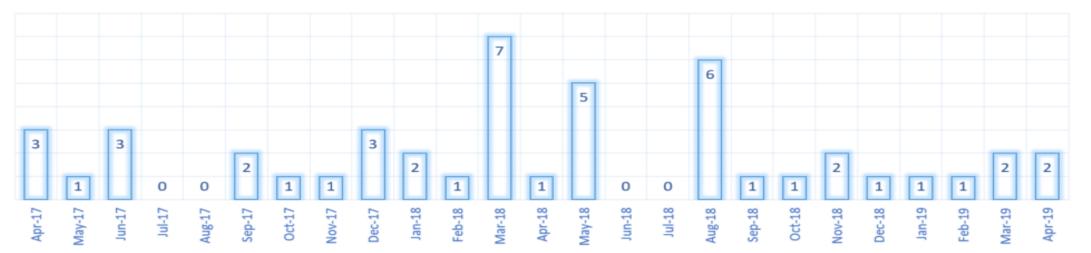

(16) Barking and Dagenham (17) Wandsworth (18) Greenwich (19) Barnet (20) Havering (21) Hillingdon (22) Bromley (23) Hounslow (24) Kensington and Chelsea (25) Hammersmith and Fulham (26) Sutton (28) Bexley (29) Merton (30)

Richmond upon Thames (31)

Kingston upon Thames (32) 103



## **Yearly Comparison Lewisham and London**



#### As an percent of Gun & Knife Crime in Lewisham





# **Yearly Borough Comparison for Knife with Injury**





## **Yearly Comparison Lewisham and London**



### As an percent of Gun & Knife Crime in Lewisham

Knife Crime With Injury





#### **Yearly Borough Comparison for Knife Crime with Injury Personal Robbery**





# **Yearly Comparison Lewisham and London**



#### As an percent of Gun & Knife Crime in Lewisham

Knife Crime with Injury Pers Robb





# **Yearly Borough Comparison for Gun Crime**

## **Yearly Comparison Lewisham and London**





#### As an percent of Gun & Knife Crime in Lewisham







#### **Yearly Borough Comparison for Racist and Religious Hate Crime**



Richmond upon Thames (32) 227



## **Yearly Comparison Lewisham and London**



As an percent of Hate crime in Lewisham

Racist and Religious Hate Crime





## **Yearly Borough Comparison for Disability Hate Crime**





## **Yearly Comparison Lewisham and London**



### As an percent of Hate crime in Lewisham

# Disabillity Hate Crime





### **Yearly Borough Comparison for Domestic Abuse**

#### Croydon (1) 5160 Newham (2) Greenwich (3) Southwark (4) Lewisham (5) Haringey (6) 4152 Ealing (7) Brent (8) 1 3938 Tower Hamlets (9) Enfield (10) Hounslow (11) Lam