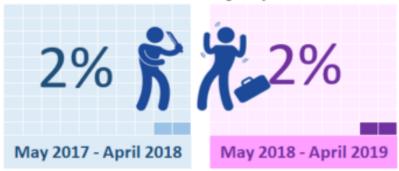

# Yearly comparison of Offences as Percentage of total crime

May 2018 - April 2019

May 2017 - April 2018

May 2018 - April 2019

May 2017 - April 2018

May 2017 - April 2018

May 2018 - April 2019