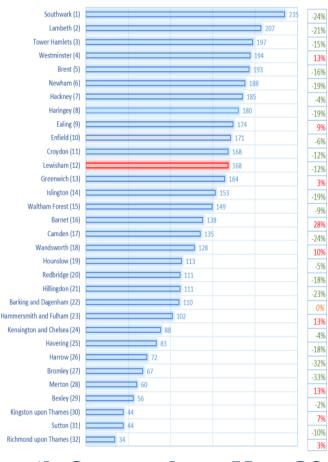

# **Yearly Borough Comparison for All Crimes**

## **Yearly Comparison Lewisham and London**