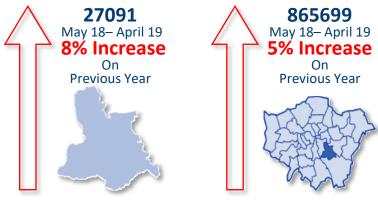

Total                     | 142                                            |
|          | ·                               |                                                |



Violence Against the Person was the number 1 offence in all 18 Wards across the borough.



Theft was the 2nd most common offence across all the Ward, occurring 11 out of 19 (58%)



Vehicle Offences was the 3rd most frequent Offences in 47%, 9 out of the 19 Wards

# Yearly comparison of Offences as Percentage of total crime



May 2018 - April 2019

May 2017 - April 2018

May 2018 - April 2019

May 2017 - April 2018

May 2017 - April 2018

May 2018 - April 2019

# **Yearly Borough Comparison for All Crimes**





# **Month on Month Comparison May 2017 to April 2019**



# **Yearly Comparison Lewisham and London**



|    | (AII)            |            |
|----|------------------|------------|
| 1  | Lewisham Central | 4842 (16%) |
| 2  | New Cross        | 2605 (9%)  |
| 3  | Brockley         | 1962 (7%)  |
| 4  | Bellingham       | 1820 (6%)  |
| 5  | Blackheath       | 1681 (6%)  |
| 6  | Evelyn           | 1676 (6%)  |
| 7  | Downham          | 1435 (5%)  |
| 8  | Whitefoot        | 1417 (5%)  |
| 9  | Sydenham         | 1390 (5%)  |
| 10 | Telegraph Hill   | 1333 (5%)  |
| 11 | Rushey Green     | 1302 (4%)  |
| 12 | Lee Green        | 1233 (4%)  |
| 13 | Forest Hill      | 1228 (4%)  |
| 14 | Perry Vale       | 1198 (4%)  |
| 15 | Catford South    | 1148 (4%)  |
| 16 | Ladywell         | 1098 (4%)  |
| 17 | Crofton Park     | 1057 (4%)  |
| 18 | Grove Park       | 993 (3%)   |

## **Yearly Borou