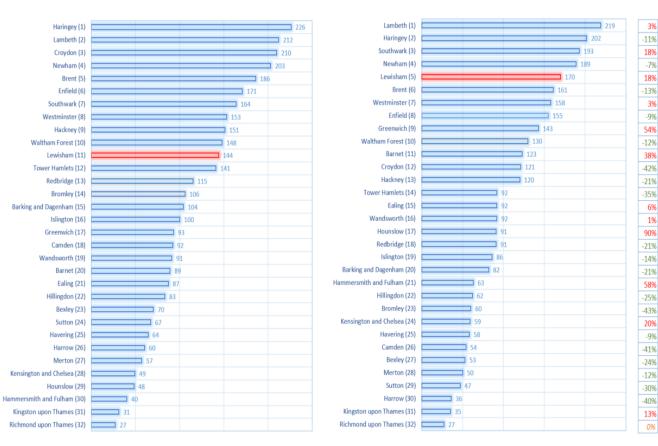

# **Yearly Borough Comparison for All Crimes**

# **Yearly Comparison Lewisham and London**

|    | (AII)            |            |
|----|------------------|------------|
| 1  | Lewisham Central | 4842 (16%) |
| 2  | New Cross        | 2605 (9%)  |
| 3  | Brockley         | 1962 (7%)  |
| 4  | Bellingham       | 1820 (6%)  |
| 5  | Blackheath       | 1681 (6%)  |
| 6  | Evelyn           | 1676 (6%)  |
| 7  | Downham          | 1435 (5%)  |
| 8  | Whitefoot        | 1417 (5%)  |
| 9  | Sydenham         | 1390 (5%)  |
| 10 | Telegraph Hill   | 1333 (5%)  |
| 11 | Rushey Green     | 1302 (4%)  |
| 12 | Lee Green        | 1233 (4%)  |
| 13 | Forest Hill      | 1228 (4%)  |
| 14 | Perry Vale       | 1198 (4%)  |
| 15 | Catford South    | 1148 (4%)  |
| 16 | Ladywell         | 1098 (4%)  |
| 17 | Crofton Park     | 1057 (4%)  |
| 18 | Grove Park       | 993 (3%)   |