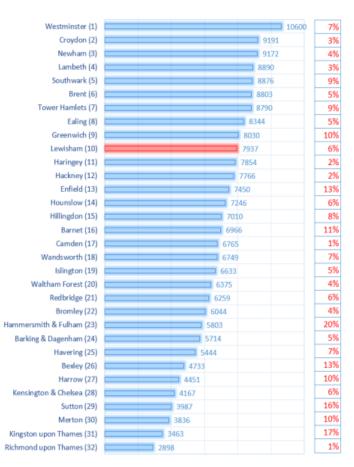

# **Yearly Comparison Lewisham and London**

|    | (AII)            |            |
|----|------------------|------------|
| 1  | Lewisham Central | 4842 (16%) |
| 2  | New Cross        | 2605 (9%)  |
| 3  | Brockley         | 1962 (7%)  |
| 4  | Bellingham       | 1820 (6%)  |
| 5  | Blackheath       | 1681 (6%)  |
| 6  | Evelyn           | 1676 (6%)  |
| 7  | Downham          | 1435 (5%)  |
| 8  | Whitefoot        | 1417 (5%)  |
| 9  | Sydenham         | 1390 (5%)  |
| 10 | Telegraph Hill   | 1333 (5%)  |
| 11 | Rushey Green     | 1302 (4%)  |
| 12 | Lee Green        | 1233 (4%)  |
| 13 | Forest Hill      | 1228 (4%)  |
| 14 | Perry Vale       | 1198 (4%)  |
| 15 | Catford South    | 1148 (4%)  |
| 16 | Ladywell         | 1098 (4%)  |
| 17 | Crofton Park     | 1057 (4%)  |
| 18 | Grove Park       | 993 (3%)   |