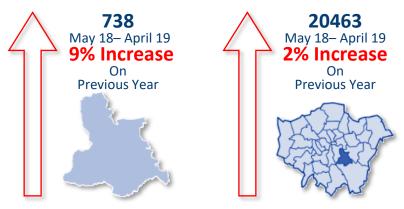

-----------|
| 1 Lewisham Central | 307 (13%) |
| 2 New Cross        | 166 (7%)  |
| 3 Bellingham       | 157 (7%)  |
| 4 Blackheath       | 153 (7%)  |
| 5 Evelyn           | 145 (6%)  |
| 6 Brockley         | 143 (6%)  |
| 7 Telegraph Hill   | 135 (6%)  |
| 8 Sydenham         | 125 (5%)  |
| 9 Downham          | 121 (5%)  |
| 10 Forest Hill     | 111 (5%)  |
| 11 Ladywell        | 110 (5%)  |
| 12 Whitefoot       | 110 (5%)  |
| 13 Perry Vale      | 104 (4%)  |
| 14 Lee Green       | 104 (4%)  |
| 15 Rushey Green    | 94 (4%)   |
| 16 Crofton Park    | 94 (4%)   |
| 17 Grove Park      | 79 (3%)   |
| 18 Catford South   | 72 (3%)   |



# **Yearly Borough Comparison for Sexual Offences**



# Month on Month Comparison May 2017 to April 2019



# **Yearly Comparison Lewisham and London**



# As an percent of all crime in Lewisham

Sexual Offences



| Sexual Offences    | ;         |
|--------------------|-----------|
| 1 Lewisham Central | 108 (15%) |
| 2 New Cross        | 79 (11%)  |
| 3 Telegraph Hill   | 54 (8%)   |
| 4 Brockley         | 49 (7%)   |
| 5 Whitefoot        | 48 (7%)   |
| 6 Downham          | 43 (6%)   |
| 7 Evelyn           | 41 (6%)   |
| 8 Rushey Green     | 35 (5%)   |
| 9 Perry Vale       | 33 (5%)   |
| 10 Forest Hill     | 32 (4%)   |
| 11 Bellingham      | 31 (4%)   |
| 12 Ladywell        | 31 (4%)   |
| 13 Sydenham        | 29 (4%)   |
| 14 Blackheath      | 29 (4%)   |
| 15 Catford South   | 21 (3%)   |
| 16 Crofton Park    | 21 (3%)   |
| 17 Grove Park      | 21 (3%)   |
| 18 Lee Green       | 14 (2%)   |
|                    |           |

#