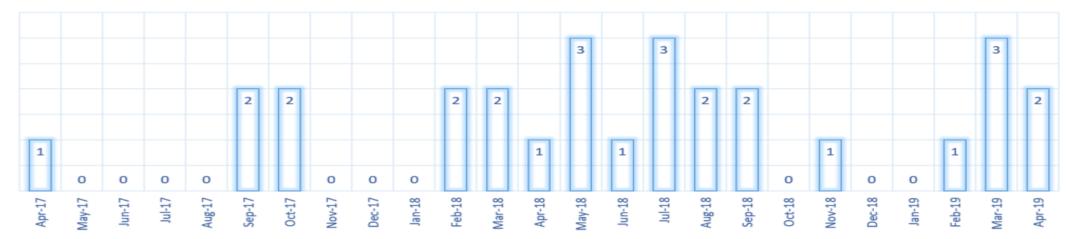

#### **Yearly Borough Comparison for Knife Crime with Injury Personal Robbery**





# **Yearly Comparison Lewisham and London**



#### As an percent of Gun & Knife Crime in Lewisham

Knife Crime with Injury Pers Robb





# **Yearly Borough Comparison for Gun Crime**

## **Yearly Comparison Lewisham and London**





#### As an percent of Gun & Knife Crime in Lewisham







#### **Yearly Borough Comparison for Racist and Religious Hate Crime**



Richmond upon Thames (32) 227



## **Yearly Comparison Lewisham and London**



As an percent of Hate crime in Lewisham

Racist and Religious Hate Crime





## **Yearly Borough Comparison for Disability Hate Crime**





## **Yearly Comparison Lewisham and London**



### As an percent of Hate crime in Lewisham

# Disabillity Hate Crime





### **Yearly Borough Comparison for Domestic Abuse**

#### Croydon (1) 5160 Newham (2) Greenwich (3) Southwark (4) Lewisham (5) Haringey (6) 4152 Ealing (7) Brent (8) 1 3938 Tower Hamlets (9) Enfield (10) Hounslow (11) Lambeth (12) Barking and Dagenham (13) Hackney (14) Hillingdon (15) 3391 Bromley (16) 3344 Barnet (17) Waltham Forest (18) Wandsworth (19) Islington (20) 3132 Redbridge (21) Havering (22) Camden (23) Westminster (24) Bexley (25) Harrow (26) Hammersmith and Fulham (27) 2254 Merton (28) 1962 Sutton (29) Richmond upon Thames (30) Kensington and Chelsea (31)

Kingston upon Thames (32)



## **Yearly Comparison Lewisham and London**



#### As an percent of all Crime in Lewisham

**Domestic Abuse** 



#### **Month on Month Comparison February 2017 to January 2019**



#### **Y