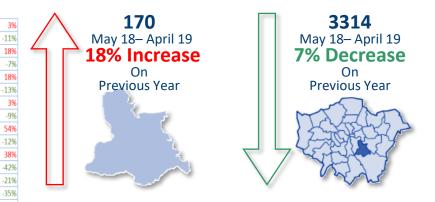

# **Yearly Comparison Lewisham and London**

|    | (AII)            |            |
|----|------------------|------------|
| 1  | Lewisham Central | 4842 (16%) |
| 2  | New Cross        | 2605 (9%)  |
| 3  | Brockley         | 1962 (7%)  |
| 4  | Bellingham       | 1820 (6%)  |
| 5  | Blackheath       | 1681 (6%)  |
| 6  | Evelyn           | 1676 (6%)  |
| 7  | Downham          | 1435 (5%)  |
| 8  | Whitefoot        | 1417 (5%)  |
| 9  | Sydenham         | 1390 (5%)  |
| 10 | Telegraph Hill   | 1333 (5%)  |
| 11 | Rushey Green     | 1302 (4%)  |
| 12 | Lee Green        | 1233 (4%)  |
| 13 | Forest Hill      | 1228 (4%)  |
| 14 | Perry Vale       | 1198 (4%)  |
| 15 | Catford South    | 1148 (4%)  |
| 16 | Ladywell         | 1098 (4%)  |
| 17 | Crofton Park     | 1057 (4%)  |
| 18 | Grove Park       | 993 (3%)   |