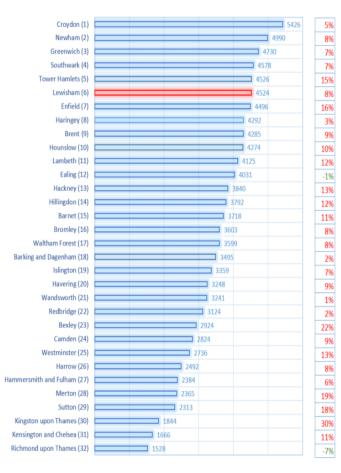

# **Yearly Comparison Lewisham and London**

|    | (AII)            |            |
|----|------------------|------------|
| 1  | Lewisham Central | 4842 (16%) |
| 2  | New Cross        | 2605 (9%)  |
| 3  | Brockley         | 1962 (7%)  |
| 4  | Bellingham       | 1820 (6%)  |
| 5  | Blackheath       | 1681 (6%)  |
| 6  | Evelyn           | 1676 (6%)  |
| 7  | Downham          | 1435 (5%)  |
| 8  | Whitefoot        | 1417 (5%)  |
| 9  | Sydenham         | 1390 (5%)  |
| 10 | Telegraph Hill   | 1333 (5%)  |
| 11 | Rushey Green     | 1302 (4%)  |
| 12 | Lee Green        | 1233 (4%)  |
| 13 | Forest Hill      | 1228 (4%)  |
| 14 | Perry Vale       | 1198 (4%)  |
| 15 | Catford South    | 1148 (4%)  |
| 16 | Ladywell         | 1098 (4%)  |
| 17 | Crofton Park     | 1057 (4%)  |
| 18 | Grove Park       | 993 (3%)   |