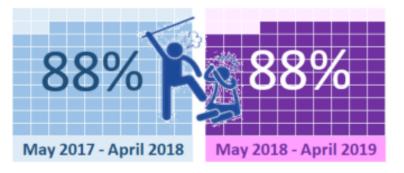

# Yearly comparison of Offences as Percentage of total crime

May 2018 - April 2019

May 2017 - April 2018

May 2018 - April 2019

May 2017 - April 2018

May 2017 - April 2018

May 2018 - April 2019