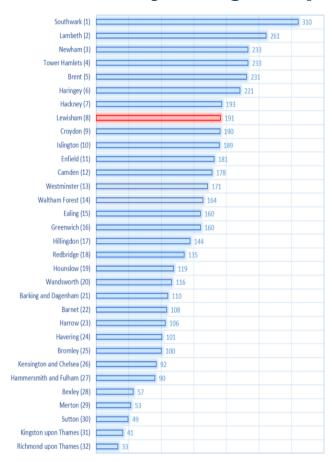

(4%)  |
| 17 Crofton Park    | 141 (4%)  |
| 18 Whitefoot       | 135 (4%)  |

# **Yearly Borough Comparison for Knife Crime Offences**

#### Southwark (1) Haringey (2) Newham (3) Brent (4) Tower Hamlets (5) Lambeth (6) Westminster (7) Islington (8) Croydon (9) Hackney (10) Enfield (11) Camden (12) Lewisham (13) Waltham Forest (14) Ealing (15) Redbridge (16) Barking and Dagenham (17) Wandsworth (18) Greenwich (19) Barnet (20) Havering (21) Hillingdon (22) Bromley (23) Hounslow (24) Kensington and Chelsea (25) Hammersmith and Fulham (26) Sutton (28) Bexley (29) Merton (30)

Richmond upon Thames (31)

Kingston upon Thames (32) 103



## **Yearly Comparison Lewisham and London**



#### As an percent of Gun & Knife Crime in Lewisham





# **Yearly Borough Comparison for Knife with Injury**





## **Yearly Comparison Lewisham and London**



### As an percent of Gun & Knife Crime in Lewisham

Knife Crime With Injury





#### **Yearly Borough Comparison for Knife Crime with Injury Personal Robbery**





# **Yearly Comparison Lewisham and London**



#### As an percent of Gun & Knife Crime in Lewisham

Knife Crime with Injury Pers Robb





# **Yearly Borough Comparison for Gun Crime**

## **Yearly Comparison Lewisham and London**





#### As an percent of Gun & Knife Crime in Lewisham







#### **Yearly Borough Comparison for Racist and Religious Hate Crime**



Richmond upon Thames (32) 227



## **Yearly Comparison Lewisham and London**



As an percent of Hate crime in Lewisham

Racist and Religious Hate Crime





## **Yearly Borough Comparison for Disability Hate Cri