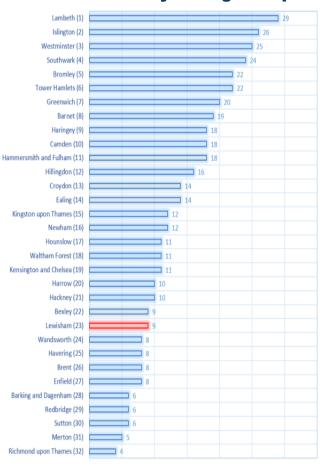

## **Yearly Comparison Lewisham and London**

# As an percent of all crime in Lewisham

Violence Against the Person

| Violence Against the | Person     |
|----------------------|------------|
| 1 Lewisham Central   | 1410 (16%) |
| 2 New Cross          | 779 (9%)   |
| 3 Bellingham         | 559 (6%)   |
| 4 Evelyn             | 528 (6%)   |
| 5 Blackheath         | 511 (6%)   |
| 6 Downham            | 493 (6%)   |
| 7 Whitefoot          | 486 (6%)   |
| 8 Brockley           | 481 (5%)   |
| 9 Telegraph Hill     | 416 (5%)   |
| 10 Sydenham          | 411 (5%)   |
| 11 Rushey Green      | 402 (5%)   |
| 12 Perry Vale        | 375 (4%)   |
| 13 Grove Park        | 350 (4%)   |
| 14 Catford South     | 349 (4%)   |
| 15 Lee Green         | 337 (4%)   |
| 16 Forest Hill       | 334 (4%)   |
| 17 Ladywell          | 295 (3%)   |
| 18 Crofton Park      | 283 (3%)   |