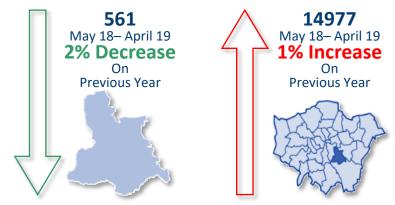

l  | 168 (4%)  |
| 14 Grove Park      | 164 (4%)  |
| 15 Rushey Green    | 159 (4%)  |
| 16 Blackheath      | 144 (4%)  |
| 17 Crofton Park    | 141 (4%)  |
| 18 Whitefoot       | 135 (4%)  |

# **Yearly Borough Comparison for Knife Crime Offences**

#### Southwark (1) Haringey (2) Newham (3) Brent (4) Tower Hamlets (5) Lambeth (6) Westminster (7) Islington (8) Croydon (9) Hackney (10) Enfield (11) Camden (12) Lewisham (13) Waltham Forest (14) Ealing (15) Redbridge (16) Barking and Dagenham (17) Wandsworth (18) Greenwich (19) Barnet (20) Havering (21) Hillingdon (22) Bromley (23) Hounslow (24) Kensington and Chelsea (25) Hammersmith and Fulham (26) Sutton (28) Bexley (29) Merton (30)

Richmond upon Thames (31)

Kingston upon Thames (32) 103



## **Yearly Comparison Lewisham and London**



#### As an percent of Gun & Knife Crime in Lewisham





# **Yearly Borough Comparison for Knife with Injury**





## **Yearly Comparison Lewisham and London**



### As an percent of Gun & Knife Crime in Lewisham

Knife Crime With Injury





#### **Yearly Borough Comparison for Knife Crime with Injury Personal Robbery**





# **Yearly Comparison Lewisham and London**



#### As an percent of Gun & Knife Crime in Lewisham

Knife Crime with Injury Pers Robb





# **Yearly Borough Comparison for Gun Crime**

## **Yearly Comparison Lewisham and London**





#### As an percent of Gun & Knife Crime in Lewisham







#### **Yearly Borough Comparison for Racist and Religious Hate Crime**



Richmond upon Thames (32) 227



## **Yearly Comparison Lewisham and London**



As an percent of H