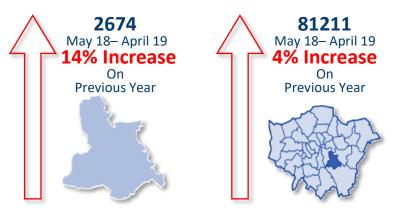

# **Yearly Borough Comparison for Burglary**

## **Yearly Comparison Lewisham and London**