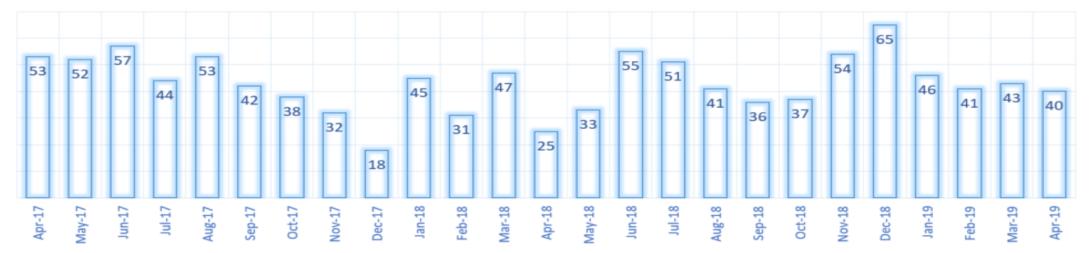

# **Yearly Borough Comparison for Knife with Injury**





## **Yearly Comparison Lewisham and London**



### As an percent of Gun & Knife Crime in Lewisham

Knife Crime With Injury





#### **Yearly Borough Comparison for Knife Crime with Injury Personal Robbery**





# **Yearly Comparison Lewisham and London**



#### As an percent of Gun & Knife Crime in Lewisham

Knife Crime with Injury Pers Robb





# **Yearly Borough Comparison for Gun Crime**

## **Yearly Comparison Lewisham and London**





#### As an percent of Gun & Knife Crime in Lewisham







#### **Yearly Borough Comparison for Racist and Religious Hate Crime**



Richmond upon Thames (32) 227



## **Yearly Comparison Lewisham and London**



As an percent of Hate crime in Lewisham

Racist and Religious Hate Crime





## **Yearly Borough Comparison for Disability Hate Crime**





## **Yearly Comparison Lewisham and London**



### As an percent of Hate crime in Lewisham

# Disabillity Hate Crime





### **Yearly Borough Comparison for Domestic Abuse**

#### Croydon (1) 5160 Newham (2) Greenwich (3) Southwark (4) Lewisham (5) Haringey (6) 4152 Ealing (7) Brent (8) 1 3938 Tower Hamlets (9) Enfield (10) Hounslow (11) Lambeth (12) Barking and Dagenham (13) Hackney (14) Hillingdon (15) 3391 Bromley (16) 3344 Barnet (17) Waltham Forest (18) Wandsworth (19) Islington (20) 3132 Redbridge (21) Havering (22) Camden (23) Westminster (24) Bexley (25) Harrow (26) Hammersmith and Fulham (27) 2254 Merton (28) 1962 Sutton (29) Richmond upon Thames (30) Kensington and Chelsea (31)

Kingston upon Thames (32)



## **