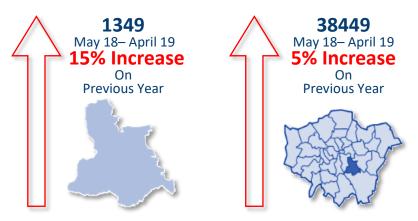

# **Yearly Borough Comparison for Criminal Damage**

## **Yearly Comparison Lewisham and London**