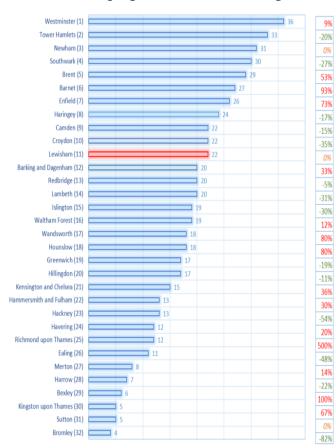

# **Yearly Borough Comparison for All Crimes**

# **Yearly Comparison Lewisham and London**

|    | (AII)            |            |
|----|------------------|------------|
| 1  | Lewisham Central | 4842 (16%) |
| 2  | New Cross        | 2605 (9%)  |
| 3  | Brockley         | 1962 (7%)  |
| 4  | Bellingham       | 1820 (6%)  |
| 5  | Blackheath       | 1681 (6%)  |
| 6  | Evelyn           | 1676 (6%)  |
| 7  | Downham          | 1435 (5%)  |
| 8  | Whitefoot        | 1417 (5%)  |
| 9  | Sydenham         | 1390 (5%)  |
| 10 | Telegraph Hill   | 1333 (5%)  |
| 11 | Rushey Green     | 1302 (4%)  |
| 12 | Lee Green        | 1233 (4%)  |
| 13 | Forest Hill      | 1228 (4%)  |
| 14 | Perry Vale       | 1198 (4%)  |
| 15 | Catford South    | 1148 (4%)  |
| 16 | Ladywell         | 1098 (4%)  |
| 17 | Crofton Park     | 1057 (4%)  |
| 18 | Grove Park       | 993 (3%)   |