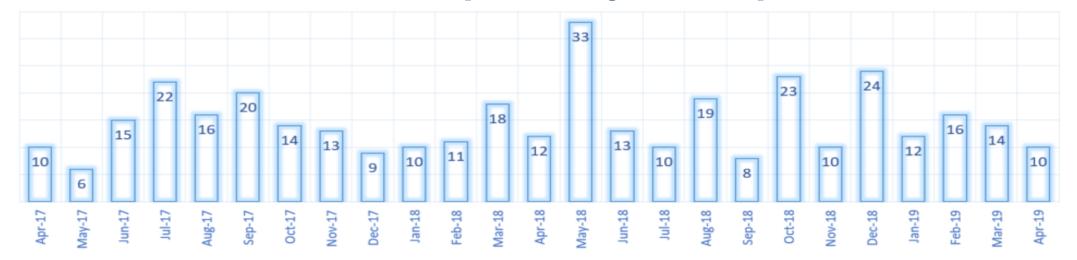

# **Yearly Borough Comparison for Gun Crime**

## **Yearly Comparison Lewisham and London**

#### As an percent of Gun & Knife Crime in Lewisham