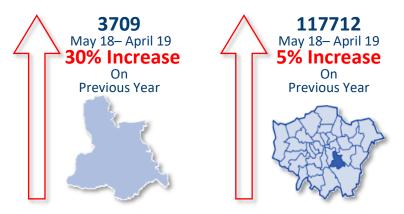

Lewisham Central | 1360 (26%) |
| 2 New Cross        | 518 (10%)  |
| 3 Brockley         | 330 (6%)   |
| 4 Bellingham       | 328 (6%)   |
| 5 Blackheath       | 312 (6%)   |
| 6 Whitefoot        | 259 (5%)   |
| 7 Evelyn           | 259 (5%)   |
| 8 Crofton Park     | 203 (4%)   |
| 9 Lee Green        | 201 (4%)   |
| 10 Forest Hill     | 199 (4%)   |
| 11 Downham         | 198 (4%)   |
| 12 Catford South   | 192 (4%)   |
| 13 Telegraph Hill  | 190 (4%)   |
| 14 Rushey Green    | 179 (3%)   |
| 15 Sydenham        | 158 (3%)   |
| 16 Ladywell        | 155 (3%)   |
| 17 Perry Vale      | 126 (2%)   |
| 18 Grove Park      | 109 (2%)   |

# **Yearly Borough Comparison for Vehicle Offences**



# **Month on Month Comparison May 2017 to April**



# **Yearly Comparison Lewisham and London**



# As an percent of all crime in Lewisham

**Vehicle Offences** 



| Vahiala Offanasa   |           |
|--------------------|-----------|
| Vehicle Offences   |           |
| 1 Brockley         | 366 (10%) |
| 2 Lewisham Central | 323 (9%)  |
| 3 Perry Vale       | 257 (7%)  |
| 4 New Cross        | 244 (7%)  |
| 5 Sydenham         | 229 (6%)  |
| 6 Evelyn           | 227 (6%)  |
| 7 Lee Green        | 219 (6%)  |
| 8 Forest Hill      | 211 (6%)  |
| 9 Bellingham       | 201 (5%)  |
| 10 Ladywell        | 188 (5%)  |
| 11 Catford South   | 187 (5%)  |
| 12 Downham         | 183 (5%)  |
| 13 Telegraph Hill  | 168 (4%)  |
| 14 Grove Park      | 164 (4%)  |
| 15 Rushey Green    | 159 (4%)  |
| 16 Blackheath      | 144 (4%)  |
| 17 Crofton Park    | 141 (4%)  |
| 18 Whitefoot       | 135 (4%)