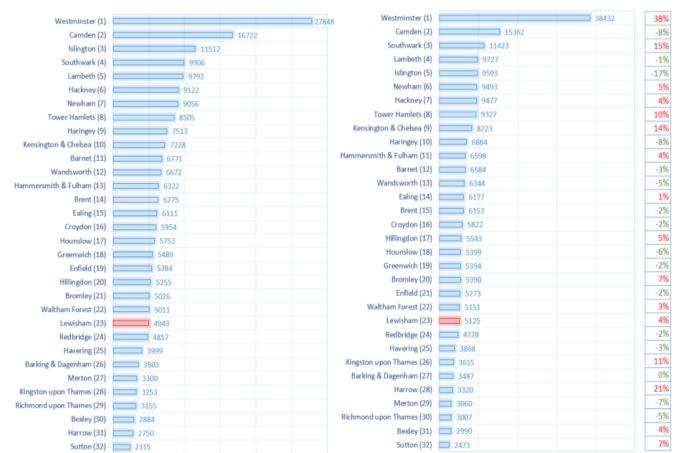

## **Yearly Borough Comparison for Violence against the person Offences**

## **Yearly Comparison Lewisham and London**