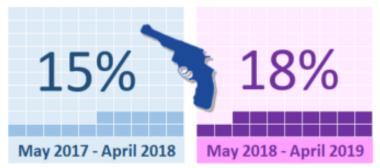

# **Yearly Borough Comparison for Gun Crime**

## **Yearly Comparison Lewisham and London**

#### As an percent of Gun & Knife Crime in Lewisham