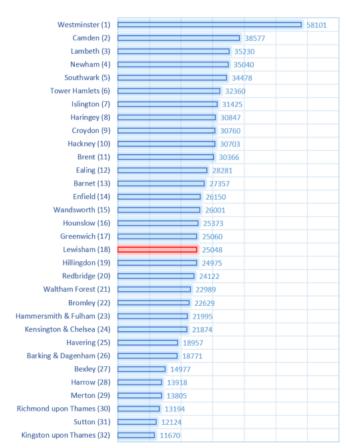

| 12 Historical Fraud and Forgery | 0 (%                                           |
|          | Grand Total                     | 142                                            |
|          | ·                               |                                                |



Violence Against the Person was the number 1 offence in all 18 Wards across the borough.



Theft was the 2nd most common offence across all the Ward, occurring 11 out of 19 (58%)



Vehicle Offences was the 3rd most frequent Offences in 47%, 9 out of the 19 Wards

# Yearly comparison of Offences as Percentage of total crime



May 2018 - April 2019

May 2017 - April 2018

May 2018 - April 2019

May 2017 - April 2018

May 2017 - April 2018

May 2018 - April 2019

# **Yearly Borough Comparison for All Crimes**





# **Month on Month Comparison May 2017 to April 2019**



# **Yearly Comparison Lewisham and London**



|    | (AII)            |            |
|----|------------------|------------|
| 1  | Lewisham Central | 4842 (16%) |
| 2  | New Cross        | 2605 (9%)  |
| 3  | Brockley         | 1962 (7%)  |
| 4  | Bellingham       | 1820 (6%)  |
| 5  | Blackheath       | 1681 (6%)  |
| 6  | Evelyn           | 1676 (6%)  |
| 7  | Downham          | 1435 (5%)  |
| 8  | Whitefoot        | 1417 (5%)  |
| 9  | Sydenham         | 1390 (5%)  |
| 10 | Telegraph Hill   | 1333 (5%)  |
| 11 | Rushey Green     | 1302 (4%)  |
| 12 | Lee Green        | 1233 (4%)  |
| 13 | Forest Hill      | 1228 (4%)  |
| 14 | Perry Vale       | 1198 (4%)  |
| 15 | Catford South    | 1148 (4%)  |
| 16 | Ladywell         | 10