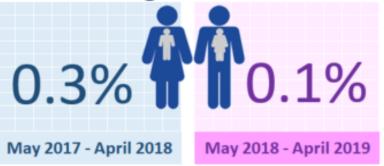

# **Yearly Borough Comparison for Transgender Hate Crime**

# **Yearly Comparison Lewisham and London**

### As an percent of Hate Crime in Lewisham

**Transgender Hate** 