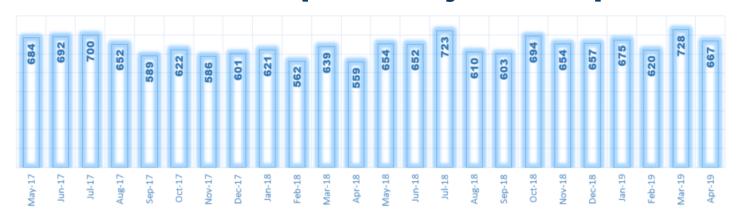

wisham

Violence Against the Person



| Violence Against the | Person     |
|----------------------|------------|
| 1 Lewisham Central   | 1410 (16%) |
| 2 New Cross          | 779 (9%)   |
| 3 Bellingham         | 559 (6%)   |
| 4 Evelyn             | 528 (6%)   |
| 5 Blackheath         | 511 (6%)   |
| 6 Downham            | 493 (6%)   |
| 7 Whitefoot          | 486 (6%)   |
| 8 Brockley           | 481 (5%)   |
| 9 Telegraph Hill     | 416 (5%)   |
| 10 Sydenham          | 411 (5%)   |
| 11 Rushey Green      | 402 (5%)   |
| 12 Perry Vale        | 375 (4%)   |
| 13 Grove Park        | 350 (4%)   |
| 14 Catford South     | 349 (4%)   |
| 15 Lee Green         | 337 (4%)   |
| 16 Forest Hill       | 334 (4%)   |
| 17 Ladywell          | 295 (3%)   |
| 18 Crofton Park      | 283 (3%)   |



# **Yearly Borough Comparison for Burglary**



## **Yearly Comparison Lewisham and London**



# As an percent of all crime in Lewisham Burglary



| 176    | 145    | 159    | 212    | 200    | 198    | 224    | 239    | 240    | 179    | 158    | 214    | 218    | 191    | 202    | 198    | 190    | 259    | 229    | 278    | 237    | 243    | 223    | 206    |
|--------|--------|--------|--------|--------|--------|--------|--------|--------|--------|--------|--------|--------|--------|--------|--------|--------|--------|--------|--------|--------|--------|--------|--------|
| u      | u      | u      | u      | u      | u      | u      | u      | u      | u      | u      | u      | u      | u      | u      | u      | u      | u      | u      | u      | u      | u      | u      | u