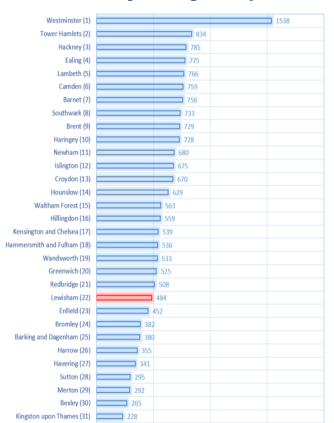

# **Yearly Borough Comparison for Gun Crime**

## **Yearly Comparison Lewisham and London**

#### As an percent of Gun & Knife Crime in Lewisham