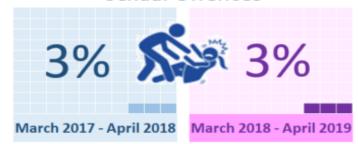

| 166 (7%)  |
| 3 Bellingham       | 157 (7%)  |
| 4 Blackheath       | 153 (7%)  |
| 5 Evelyn           | 145 (6%)  |
| 6 Brockley         | 143 (6%)  |
| 7 Telegraph Hill   | 135 (6%)  |
| 8 Sydenham         | 125 (5%)  |
| 9 Downham          | 121 (5%)  |
| 10 Forest Hill     | 111 (5%)  |
| 11 Ladywell        | 110 (5%)  |
| 12 Whitefoot       | 110 (5%)  |
| 13 Perry Vale      | 104 (4%)  |
| 14 Lee Green       | 104 (4%)  |
| 15 Rushey Green    | 94 (4%)   |
| 16 Crofton Park    | 94 (4%)   |
| 17 Grove Park      | 79 (3%)   |
| 18 Catford South   | 72 (3%)   |



# **Yearly Borough Comparison for Sexual Offences**



# Month on Month Comparison May 2017 to April 2019



# **Yearly Comparison Lewisham and London**



# As an percent of all crime in Lewisham

Sexual Offences



| Sexual Offences    | ;         |
|--------------------|-----------|
| 1 Lewisham Central | 108 (15%) |
| 2 New Cross        | 79 (11%)  |
| 3 Telegraph Hill   | 54 (8%)   |
| 4 Brockley         | 49 (7%)   |
| 5 Whitefoot        | 48 (7%)   |
| 6 Downham          | 43 (6%)   |
| 7 Evelyn           | 41 (6%)   |
| 8 Rushey Green     | 35 (5%)   |
| 9 Perry Vale       | 33 (5%)   |
| 10 Forest Hill     | 32 (4%)   |
| 11 Bellingham      | 31 (4%)   |
| 12 Ladywell        | 31 (4%)   |
| 13 Sydenham        | 29 (4%)   |
| 14 Blackheath      | 29 (4%)   |
| 15 Catford South   | 21 (3%)   |
| 16 Crofton Park    | 21 (3%)   |
| 17 Grove Park      | 21 (3%)   |
| 18 Lee Green       | 14 (2%)   |
|                    |           |

# **Yearly Borough Comparison for Theft and Handling Offences*