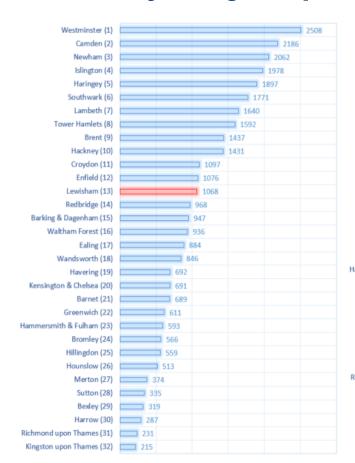

# **Yearly Borough Comparison for All Crimes**

# **Yearly Comparison Lewisham and London**

|    | (AII)            |            |
|----|------------------|------------|
| 1  | Lewisham Central | 4842 (16%) |
| 2  | New Cross        | 2605 (9%)  |
| 3  | Brockley         | 1962 (7%)  |
| 4  | Bellingham       | 1820 (6%)  |
| 5  | Blackheath       | 1681 (6%)  |
| 6  | Evelyn           | 1676 (6%)  |
| 7  | Downham          | 1435 (5%)  |
| 8  | Whitefoot        | 1417 (5%)  |
| 9  | Sydenham         | 1390 (5%)  |
| 10 | Telegraph Hill   | 1333 (5%)  |
| 11 | Rushey Green     | 1302 (4%)  |
| 12 | Lee Green        | 1233 (4%)  |
| 13 | Forest Hill      | 1228 (4%)  |
| 14 | Perry Vale       | 1198 (4%)  |
| 15 | Catford South    | 1148 (4%)  |
| 16 | Ladywell         | 1098 (4%)  |
| 17 | Crofton Park     | 1057 (4%)  |
| 18 | Grove Park       | 993 (3%)   |