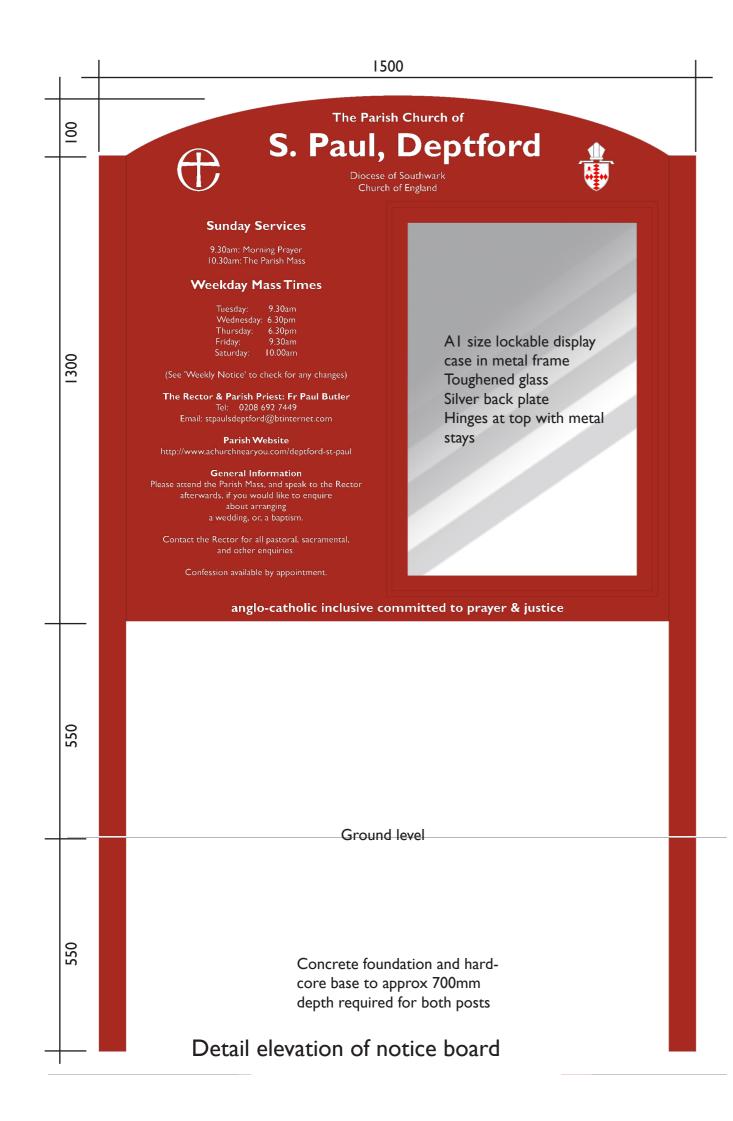

New church notice board located here Text inscription as follows: On axial paving: Deptford Saint Paul anno 1730 "a pearl in the heart of Deptfo On band paving: Welcome to S. Paul's Parish Church 2.50 Proposed location plan on church forecourt