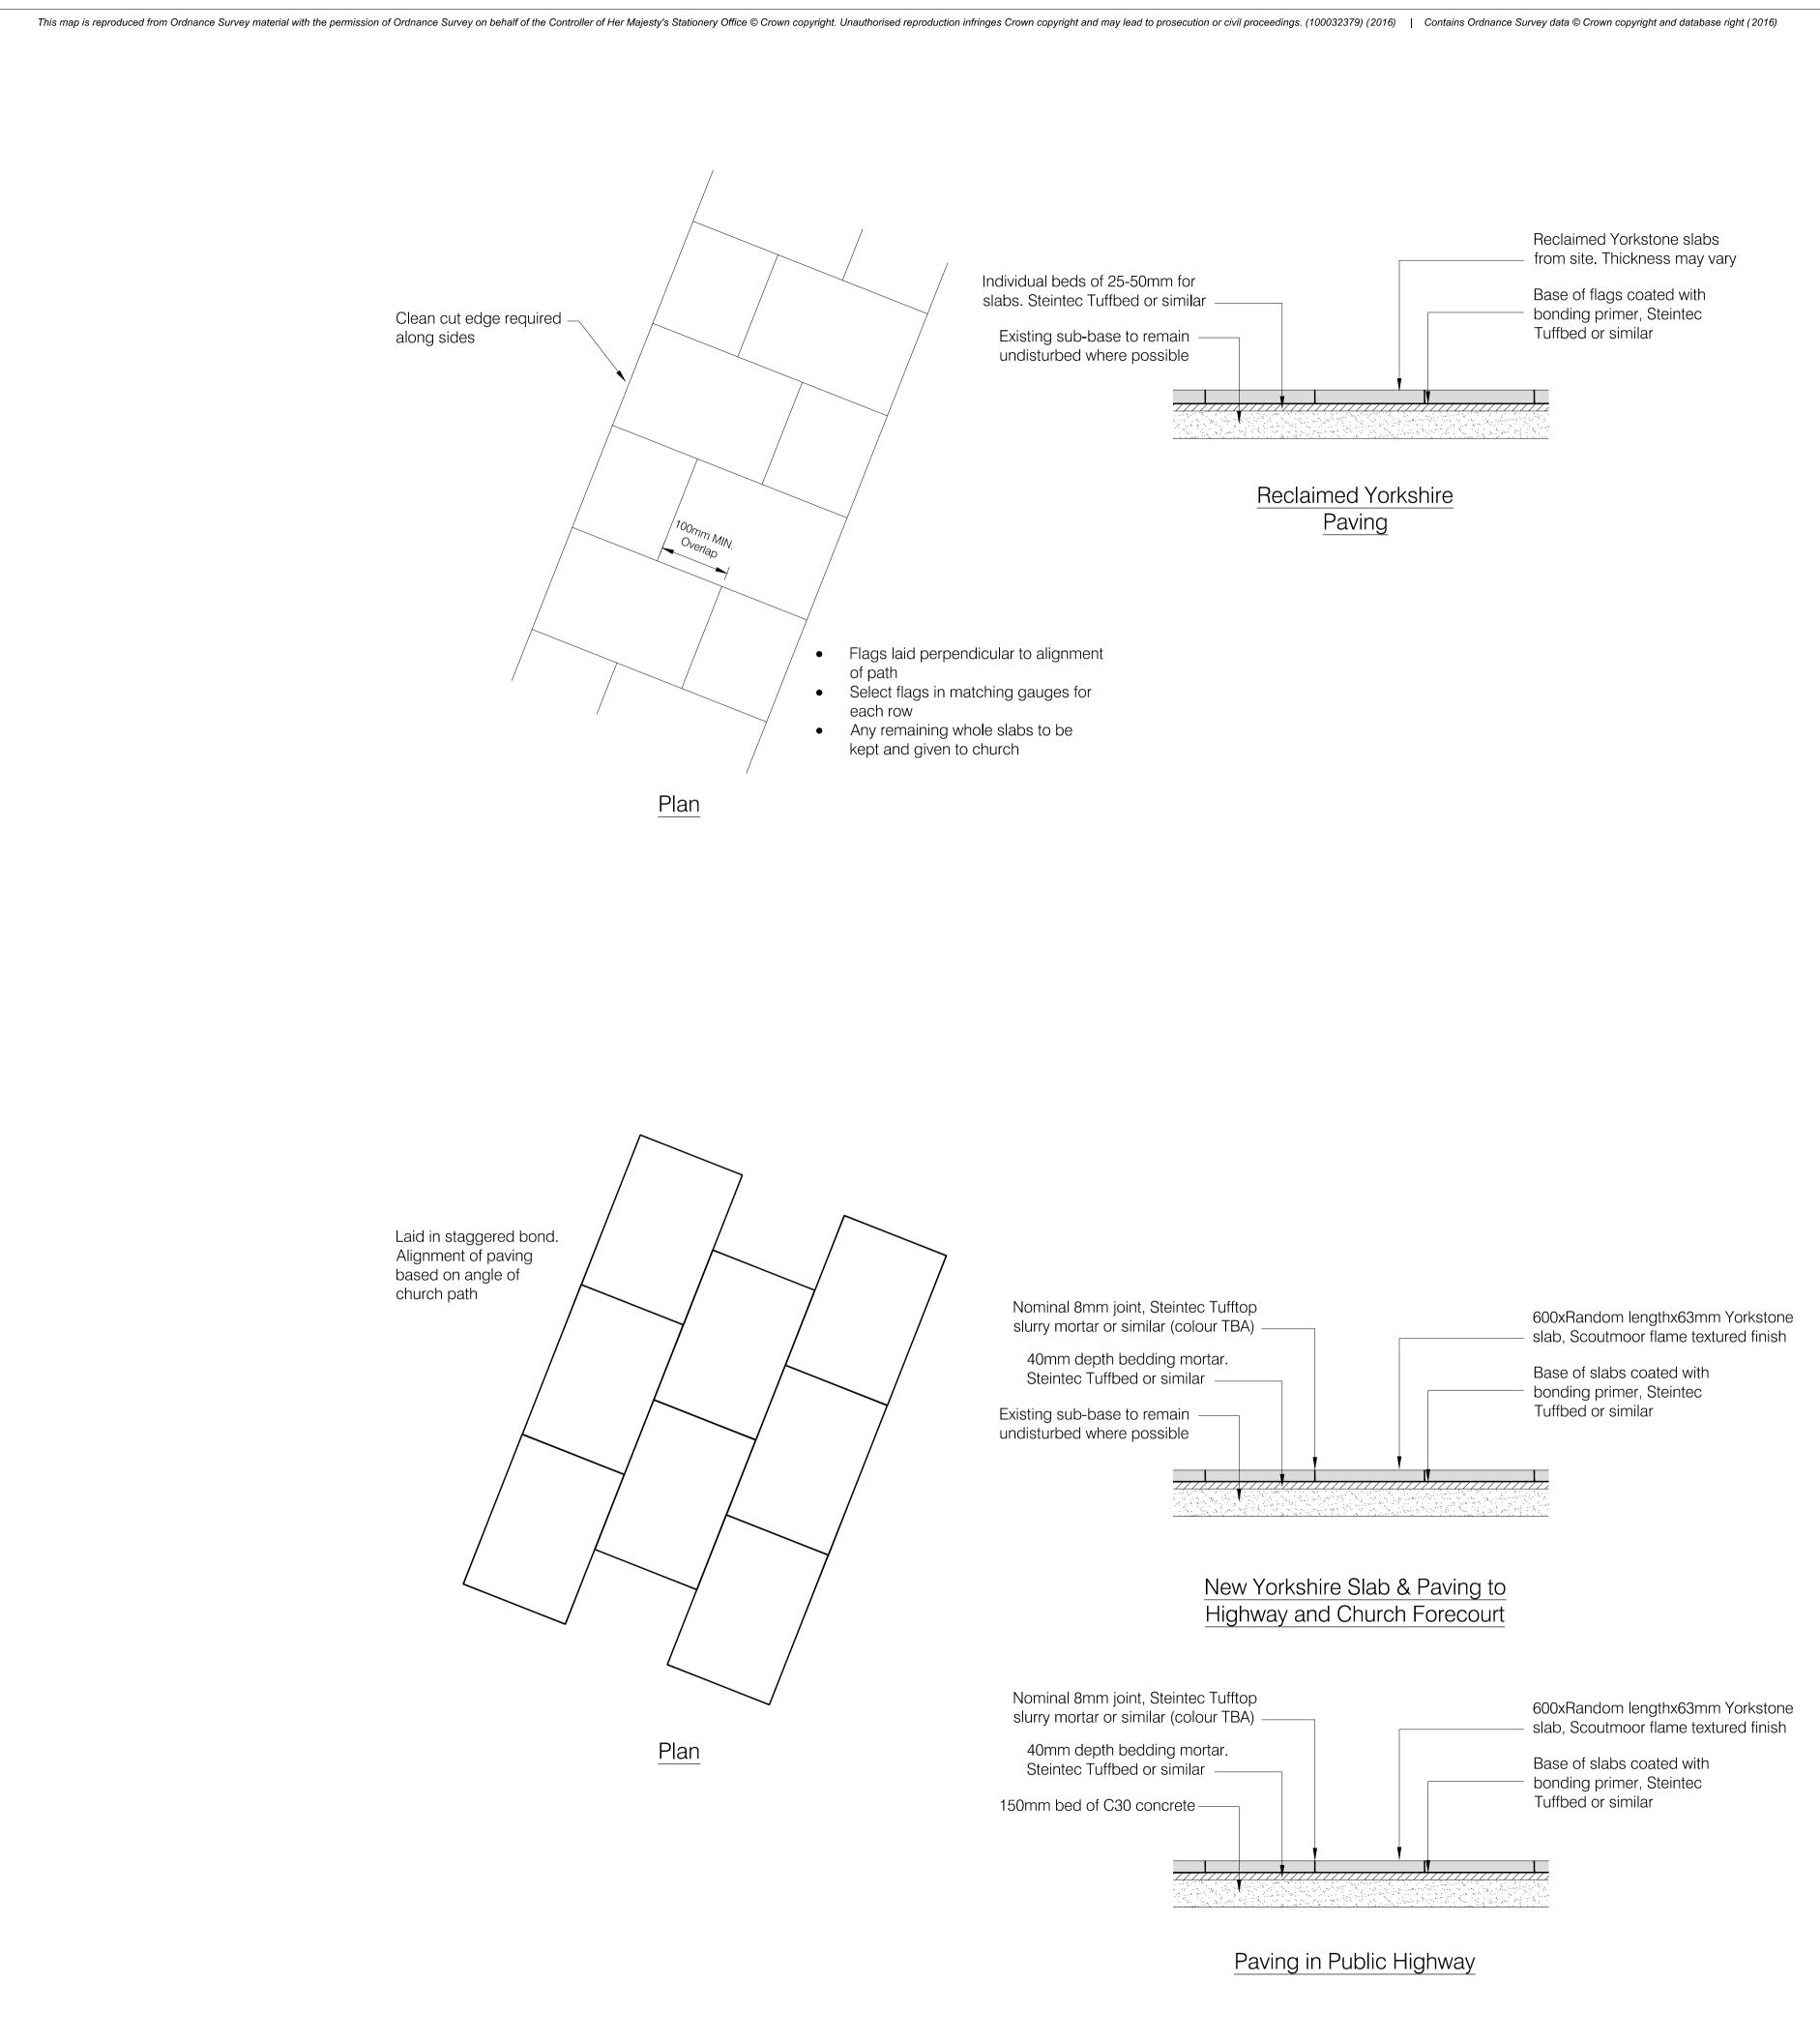

| -16/09/2016ORIGINAL ISSUEBRDPAZRevDateDescriptionDrnChkApp                                                                                                                               |  |  |  |  |  |
|------------------------------------------------------------------------------------------------------------------------------------------------------------------------------------------|--|--|--|--|--|
| This drawing has been specifically prepared to meet the requirements of the named client and may contain design and innovative features which differ from conventional design standards. |  |  |  |  |  |
| PROJECT                                                                                                                                                                                  |  |  |  |  |  |
| CENTRE                                                                                                                                                                                   |  |  |  |  |  |
| 4th Floor, Westgate House<br>Westgate, Ealing,<br>London W5 1YY                                                                                                                          |  |  |  |  |  |
| UKAS         UKAS           FS 77166         003                                                                                                                                         |  |  |  |  |  |
|                                                                                                                                                                                          |  |  |  |  |  |
| <b>111</b> Lewisham                                                                                                                                                                      |  |  |  |  |  |
| Project                                                                                                                                                                                  |  |  |  |  |  |
| DEPTFORD HIGH STREET                                                                                                                                                                     |  |  |  |  |  |
| Drawing Title<br>TYPICAL DETAILS<br>PAVING DETAIL<br>(YORKSHIRE SLAB / CHURCH FORECOURT)                                                                                                 |  |  |  |  |  |
| Drawing Status<br>FOR TENDER                                                                                                                                                             |  |  |  |  |  |
| Drawn     Designed     Date     Scale     Size       BR     -     07/07/2016     1:20     A1                                                                                             |  |  |  |  |  |
| Drawing No. Rev<br>1000002996-4-015-06 -                                                                                                                                                 |  |  |  |  |  |