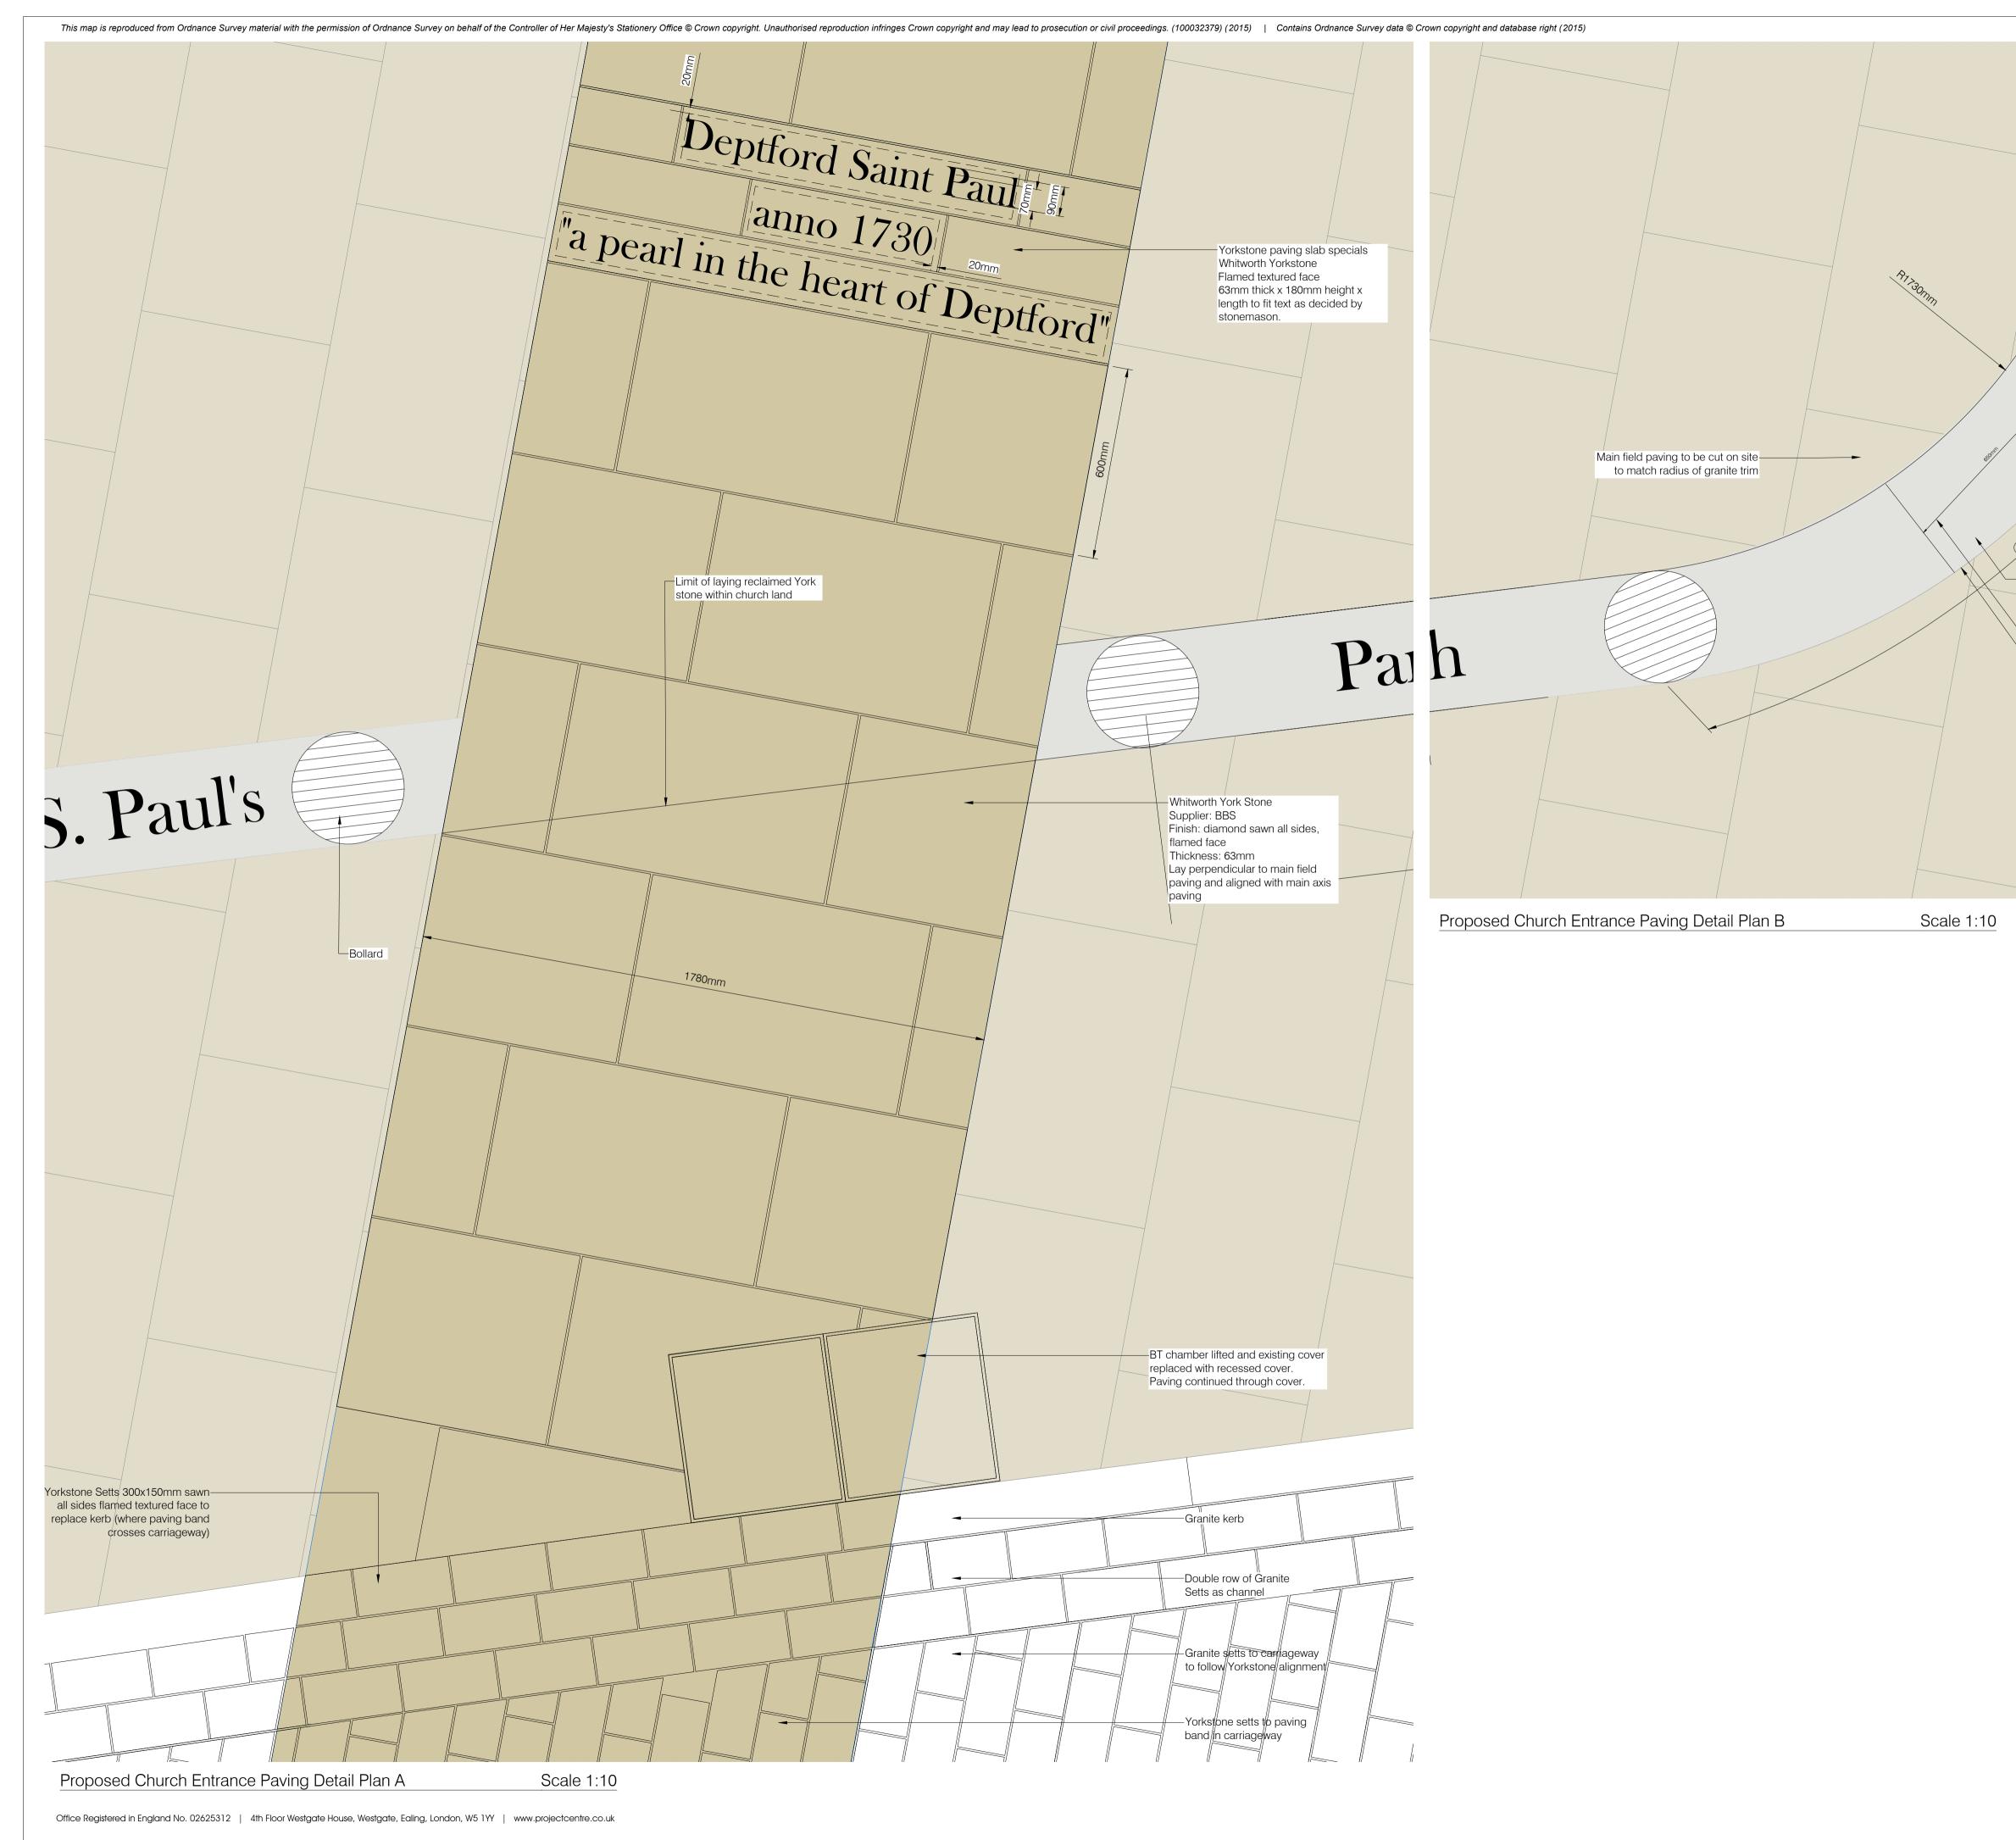

1) Refer to drawing 1000002996-5-010-05 for layout. Arrangement of texts is indicative. Final arrangement of texts on stone to be agreed by Engineer through Contractor's provision of stonemason shop drawings

New church notice board located here Text inscription as follows: On axial paving: Deptford Saint Paul anno 1730 "a pearl in the heart of Deptfo On band paving: Welcome to S. Paul's Parish Church 2.50 Proposed location plan on church forecourt