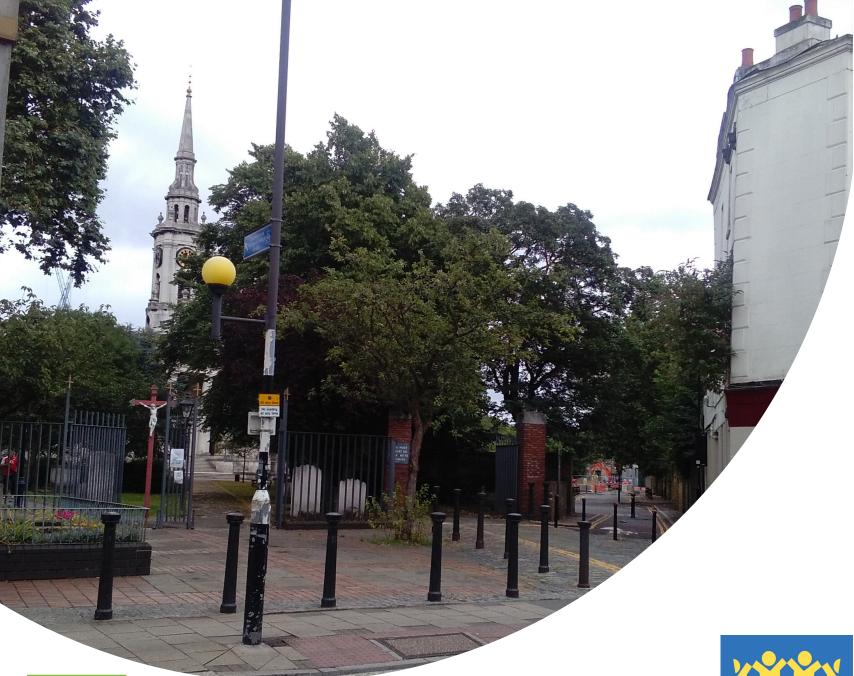

London Borough of Lewisham

S. Paul's Deptford Forecourt proposals

Faculty consultation

April 2017



PROJECT CENTRE







Office Registered in England No. 02625312 | 4th Floor Westgate House, Westgate, Ealing, London, W5 1YY | www.projectcentre.co.uk

Notes:

- 1. Works to church forecourt are permitted under agreement with the land and the Church of England. All existing materials are the property of the Church - do not dispose of without consent.
- 2. The Church forecourt is an historical burial site. Excavation work is to be carried out under the supervision of the Site Engineer.

| -16/09/2016ORIGINAL ISSUEBRDPAZRevDateDescriptionDrnChkApp                                                                                                                               |  |  |  |  |  |