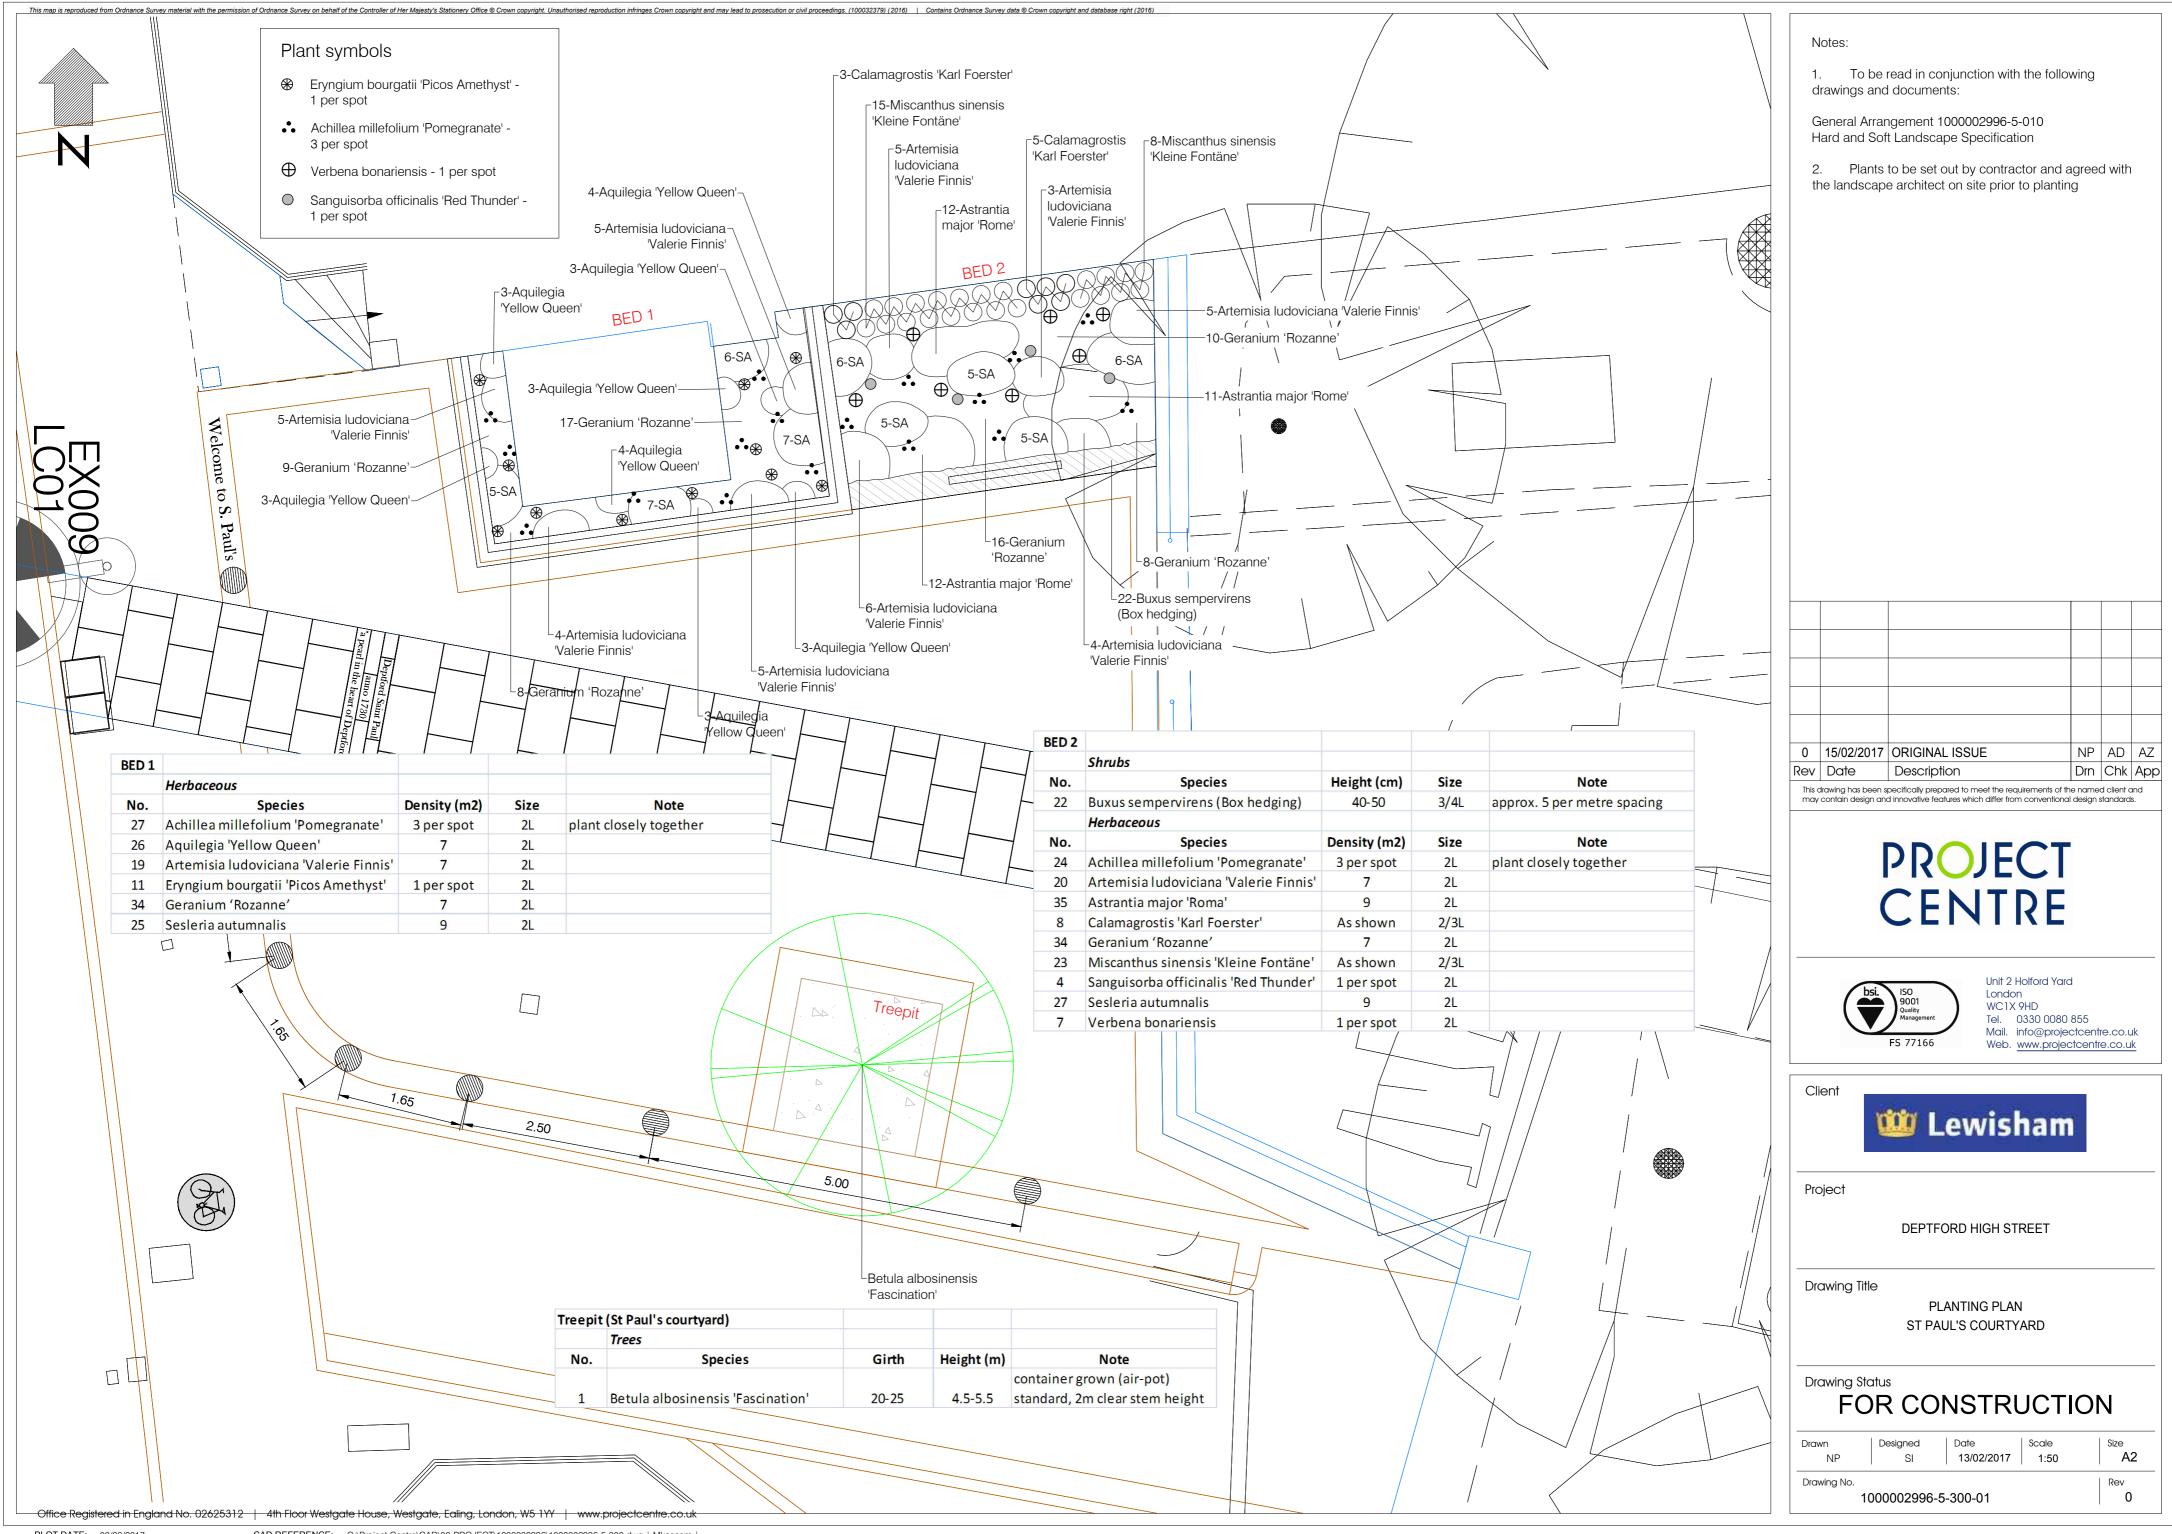

New church notice board located here Text inscription as follows: On axial paving: Deptford Saint Paul anno 1730 "a pearl in the heart of Deptfo On band paving: Welcome to S. Paul's Parish Church 2.50 Proposed location plan on church forecourt