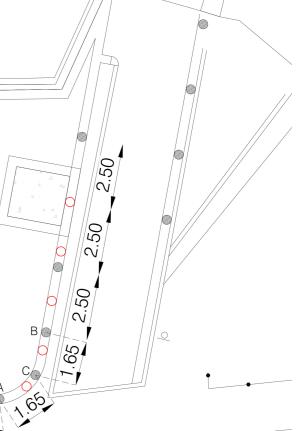

New church notice board located here Text inscription as follows: On axial paving: Deptford Saint Paul anno 1730 "a pearl in the heart of Deptfo On band paving: Welcome to S. Paul's Parish Church 2.50 Proposed location plan on church forecourt