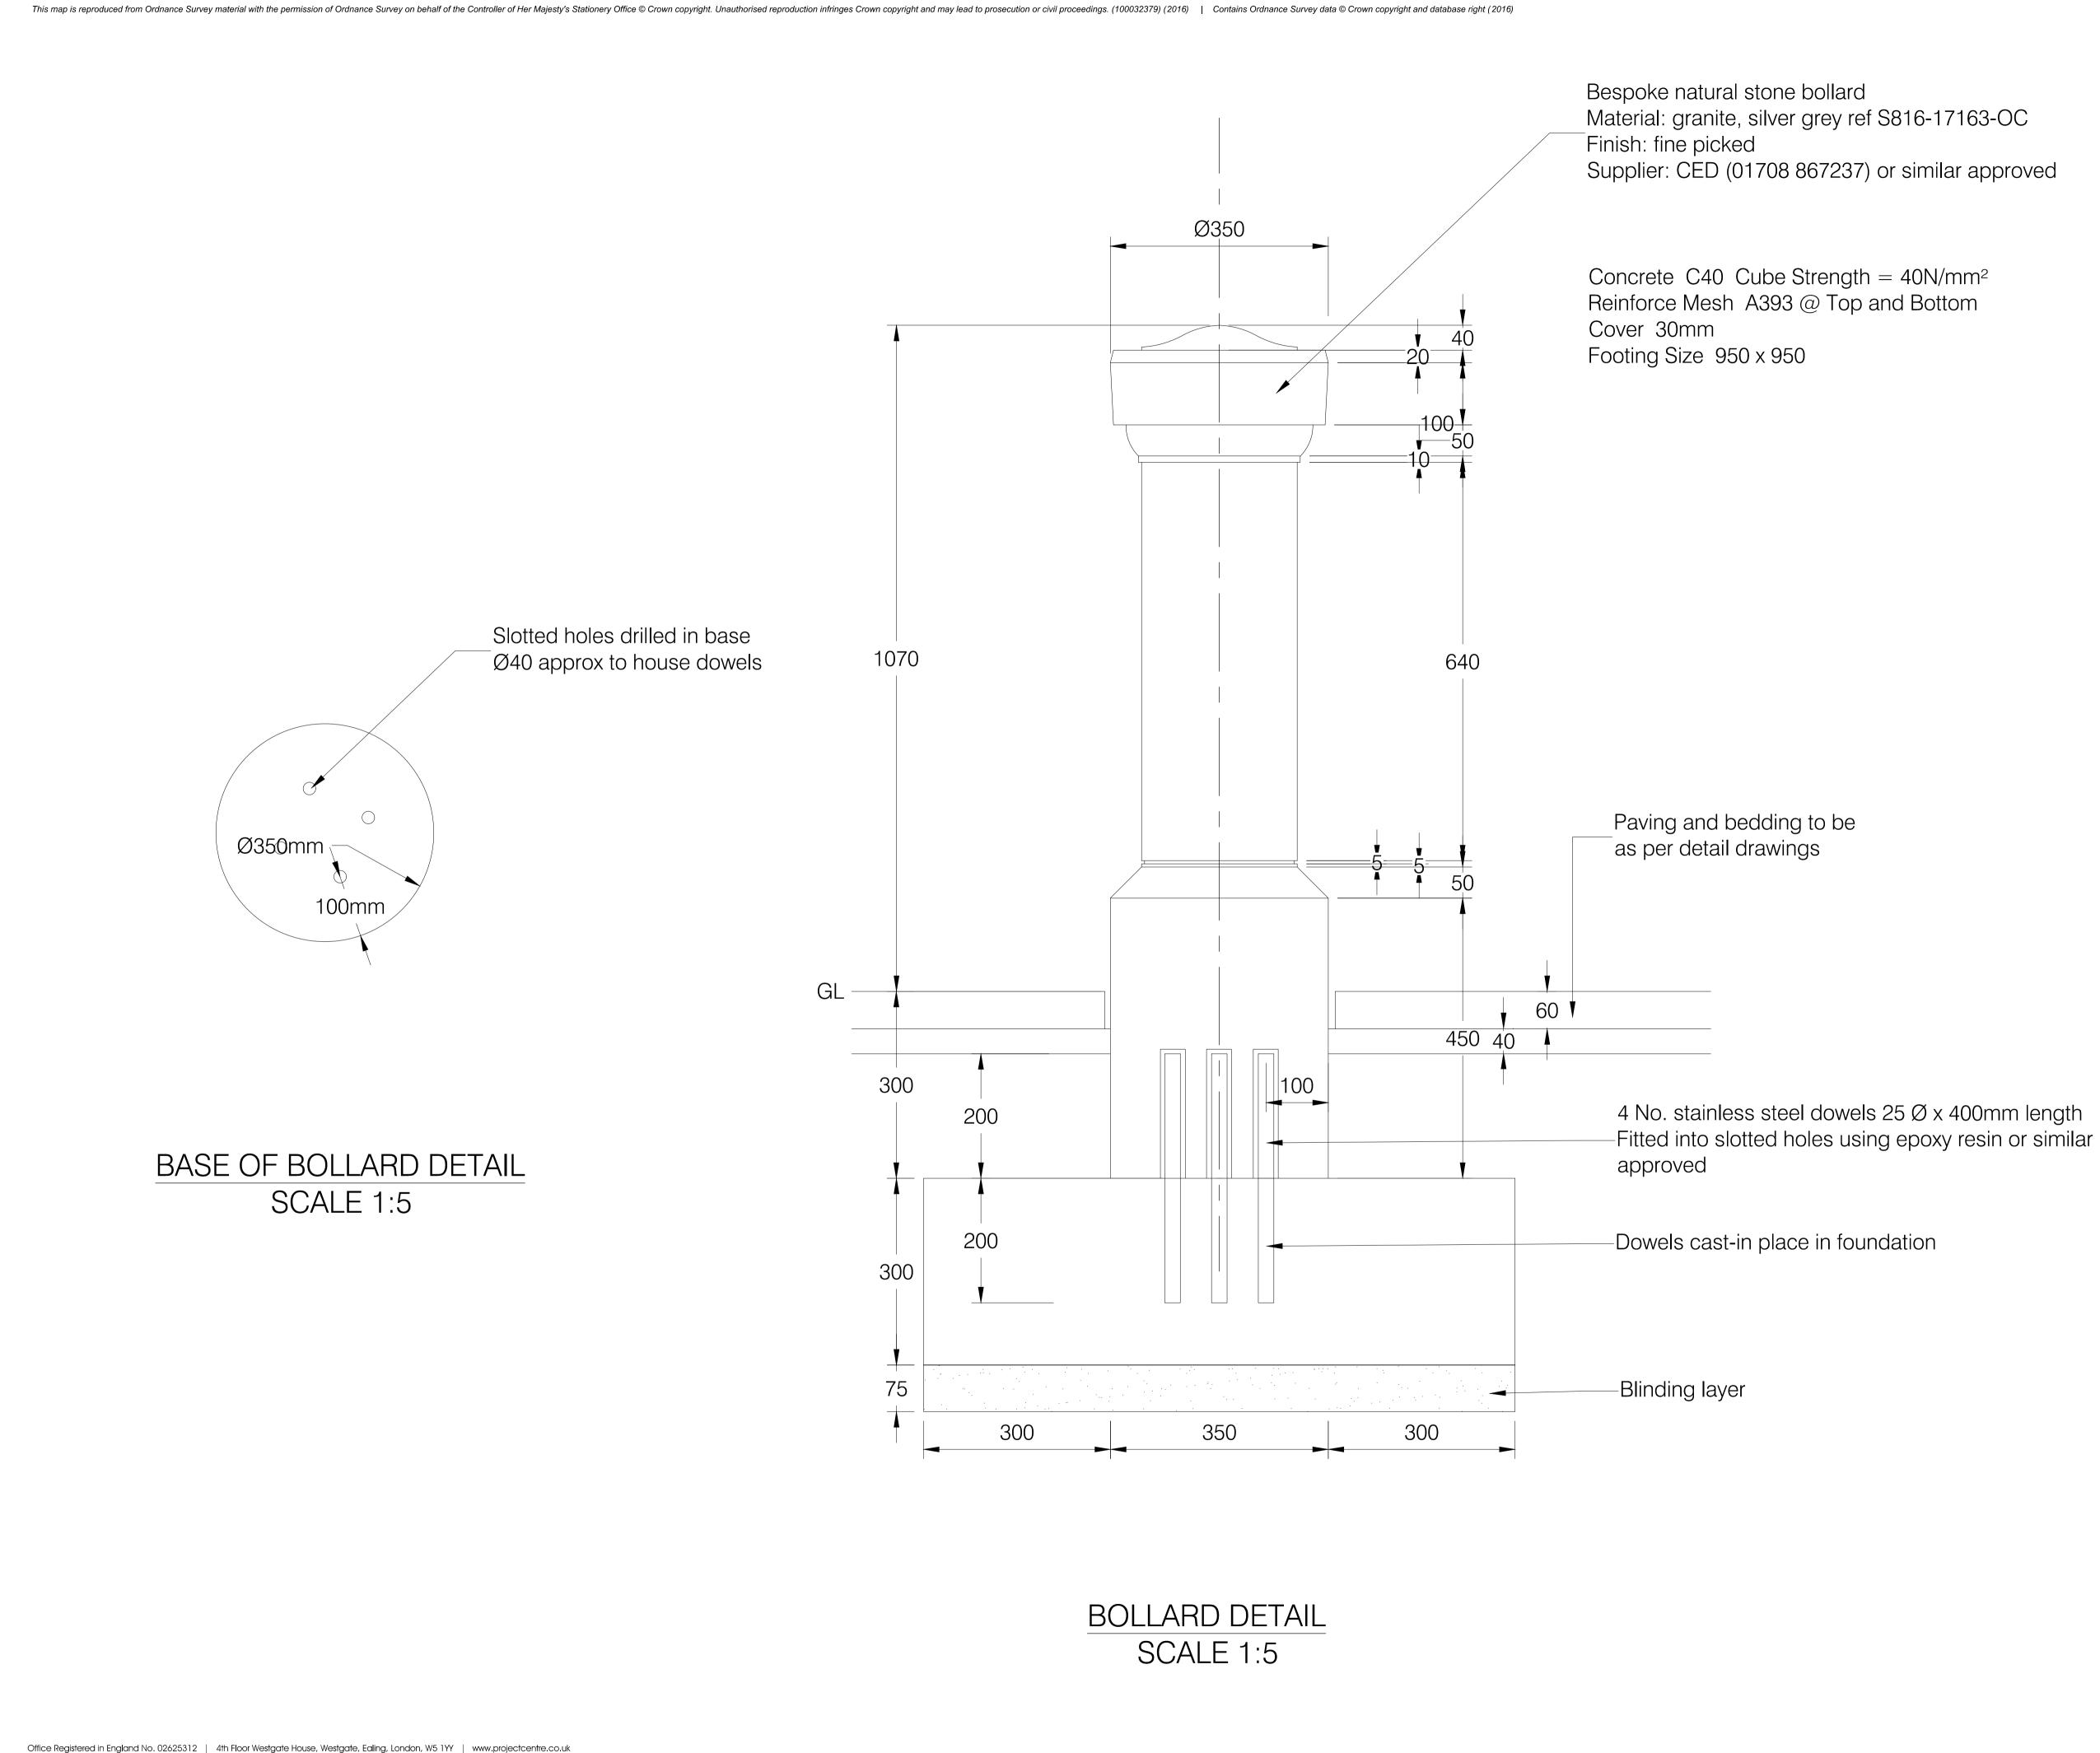

| Image: State of the state |                                                                                                                         |  |  |  |  |  |
|------------------------------------------------------------------------------------------------------------------------------------------------------------------------------------------------------------------------------------------------------------------------------------------------------------------------------------------------------------------------------------------------------------------------------------------------------------------------------------------------------------------------------------------------------------------------------------------------------------------------------------------------------------------------------------------------------------------------------------------------------------------------------------------------------------------------------------------------------------------------------------------------------------------------------------------------------------------------------------------------------------------------------------------------------------------------------------------------------------------------------------------------------------------------------------------------------------------------------------------------------------------------------------------------------------------------------------------------------------------------------------------------------------------------------------------------------------------------------------------------------------------------------------------------------------------------------------------------------------------------------------------------------------------------------------------------------------------------------------------------------------------------------------------------------------------------------------------------------------------------------------------------------------------------------------------------------------------------------------------------------------------------------------------------------------------------------------------------|-------------------------------------------------------------------------------------------------------------------------|--|--|--|--|--|
| Rev         Date         Description         Dr         Chk         App           This drawing has been specifically prepared to meet the requirements of the named client and innovative features which differ from conventional design and innovative features which differ from conventional design standards.           Image: Contain design and Innovative features which differ from conventional design and innovative features which differ from conventional design standards.         Image: Contain design and Innovative features which differ from conventional design standards.           Image: Contain design and Innovative features which differ from conventional design and innovative features which differ from conventional design standards.         Image: Contain design and Innovative features which differ from conventional design and Innovative features which differ from conventional design standards.           Image: Contain design and Innovative features which differ from conventional design and Innovative features which differ from Conversite desite design and Innovee features which dite desite desi                                                                                                                                                               |                                                                                                                         |  |  |  |  |  |
| Rev         Date         Description         Dr         Chk         App           This drawing has been specificably pepared to meet the requirements of the named client and may contain design and innovative features which differ from conventional design standards.         Image: Client and Image: Client                                                                        |                                                                                                                         |  |  |  |  |  |
| Rev         Date         Description         Dr         Chk         App           This drawing has been specifically prepared to meet the requirements of the named client and innovative features which differ from conventional design and innovative features which differ from conventional design standards.           Image: Contain design and Innovative features which differ from conventional design and innovative features which differ from conventional design standards.         Image: Contain design and Innovative features which differ from conventional design standards.           Image: Contain design and Innovative features which differ from conventional design and innovative features which differ from conventional design standards.         Image: Contain design and Innovative features which differ from conventional design and Innovative features which differ from conventional design standards.           Image: Contain design and Innovative features which differ from conventional design and Innovative features which differ from Conversite desite design and Innovee features which dite desite desi                                                                                                                                                               |                                                                                                                         |  |  |  |  |  |
| Rev         Date         Description         Dr         Chk         App           This drawing has been specifically prepared to meet the requirements of the named client and innovative features which differ from conventional design and innovative features which differ from conventional design standards.           Image: Contain design and Innovative features which differ from conventional design and innovative features which differ from conventional design standards.         Image: Contain design and Innovative features which differ from conventional design standards.           Image: Contain design and Innovative features which differ from conventional design and innovative features which differ from conventional design standards.         Image: Contain design and Innovative features which differ from conventional design and Innovative features which differ from conventional design standards.           Image: Contain design and Innovative features which differ from conventional design and Innovative features which differ from Conversite desite design and Innovee features which dite desite desi                                                                                                                                                               |                                                                                                                         |  |  |  |  |  |
| Rev         Date         Description         Dr         Chk         App           This drawing has been specifically prepared to meet the requirements of the named client and innovative features which differ from conventional design and innovative features which differ from conventional design standards.           Image: Contain design and Innovative features which differ from conventional design and innovative features which differ from conventional design standards.         Image: Contain design and Innovative features which differ from conventional design standards.           Image: Contain design and Innovative features which differ from conventional design and innovative features which differ from conventional design standards.         Image: Contain design and Innovative features which differ from conventional design and Innovative features which differ from conventional design standards.           Image: Contain design and Innovative features which differ from conventional design and Innovative features which differ from Conversite desite design and Innovee features which dite desite desi                                                                                                                                                               |                                                                                                                         |  |  |  |  |  |
| Rev         Date         Description         Dr         Chk         App           This drawing has been specifically prepared to meet the requirements of the named client and innovative features which differ from conventional design and innovative features which differ from conventional design standards.           Image: Contain design and Innovative features which differ from conventional design and innovative features which differ from conventional design standards.         Image: Contain design and Innovative features which differ from conventional design standards.           Image: Contain design and Innovative features which differ from conventional design and innovative features which differ from conventional design standards.         Image: Contain design and Innovative features which differ from conventional design and Innovative features which differ from conventional design standards.           Image: Contain design and Innovative features which differ from conventional design and Innovative features which differ from Conversite desite design and Innovee features which dite desite desi                                                                                                                                                               |                                                                                                                         |  |  |  |  |  |
| Rev         Date         Description         Dr         Chk         App           This drawing has been specificably pepared to meet the requirements of the named client and may contain design and innovative features which differ from conventional design standards.         Image: Client and Image: Client                                                                        |                                                                                                                         |  |  |  |  |  |
| Rev         Date         Description         Dr         Chk         App           This drawing has been specificably pepared to meet the requirements of the named client and may contain design and innovative features which differ from conventional design standards.         Image: Client and Image: Client                                                                        |                                                                                                                         |  |  |  |  |  |
| <section-header><section-header>ray contain design and innovative features which affire from conventional design atandards.          Image: Contract of the conventional design atandards         Image:</section-header></section-header>                                                                                                                                                                                                                                                                                                                                                                                                                                                                                                                    |                                                                                                                         |  |  |  |  |  |
| With Floor, Westgate House Westgate, Ealing, London W5 1W         Sector With Street         Froject         Deptford High Street         Drawing Title         Typical Details                                                                                                                                                                                                                                                                                                                                                                                                                                                                                                                                                                                                                                                                                                                                                                                                                                                                                                                                                                                                                                                                                                                                                                                                                                                                                                                                                                                                                                                                                                                                                                                                                                                                                                                                                                                                                                                                                                                | may contain design and innovative features which differ from conventional design standards.                             |  |  |  |  |  |
| Client           Client           Project           DEPTFORD HIGH STREET           Drawing Title           TYPICAL DETAILS           BOLLARD DETAIL                                                                                                                                                                                                                                                                                                                                                                                                                                                                                                                                                                                                                                                                                                                                                                                                                                                                                                                                                                                                                                                                                                                                                                                                                                                                                                                                                                                                                                                                                                                                                                                                                                                                                                                                                                                                                                                                                                                                            | 4th Floor, Westgate House<br>Westgate, Ealing,<br>London W5 1YY<br>Tel: +44 (0)20-7421-8222<br>Fax: +44 (0)20-7421-8199 |  |  |  |  |  |
| DEPTFORD HIGH STREET Drawing Title TYPICAL DETAILS BOLLARD DETAIL                                                                                                                                                                                                                                                                                                                                                                                                                                                                                                                                                                                                                                                                                                                                                                                                                                                                                                                                                                                                                                                                                                                                                                                                                                                                                                                                                                                                                                                                                                                                                                                                                                                                                                                                                                                                                                                                                                                                                                                                                              | Client                                                                                                                  |  |  |  |  |  |
| TYPICAL DETAILS<br>BOLLARD DETAIL                                                                                                                                                                                                                                                                                                                                                                                                                                                                                                                                                                                                                                                                                                                                                                                                                                                                                                                                                                                                                                                                                                                                                                                                                                                                                                                                                                                                                                                                                                                                                                                                                                                                                                                                                                                                                                                                                                                                                                                                                                                              |                                                                                                                         |  |  |  |  |  |
| Drawing Status                                                                                                                                                                                                                                                                                                                                                                                                                                                                                                                                                                                                                                                                                                                                                                                                                                                                                                                                                                                                                                                                                                                                                                                                                                                                                                                                                                                                                                                                                                                                                                                                                                                                                                                                                                                                                                                                                                                                                                                                                                                                                 | TYPICAL DETAILS<br>BOLLARD DETAIL                                                                                       |  |  |  |  |  |
| Drawing Status<br>FOR TENDER<br>Drawn Designed Date Scale Size<br>BR SS 19/07/2016 1:5 A1                                                                                                                                                                                                                                                                                                                                                                                                                                                                                                                                                                                                                                                                                                                                                                                                                                                                                                                                                                                                                                                                                                                                                                                                                                                                                                                                                                                                                                                                                                                                                                                                                                                                                                                                                                                                                                                                                                                                                                                                      |                                                                                                                         |  |  |  |  |  |
| BR         SS         19/07/2016         1:5         A1           Drawing No.         Rev         1000002996-4-015-07         -                                                                                                                                                                                                                                                                                                                                                                                                                                                                                                                                                                                                                                                                                                                                                                                                                                                                                                                                                                                                                                                                                                                                                                                                                                                                                                                                                                                                                                                                                                                                                                                                                                                                                                                                                                                                                                                                                                                                                                |                                                                                                                         |  |  |  |  |  |