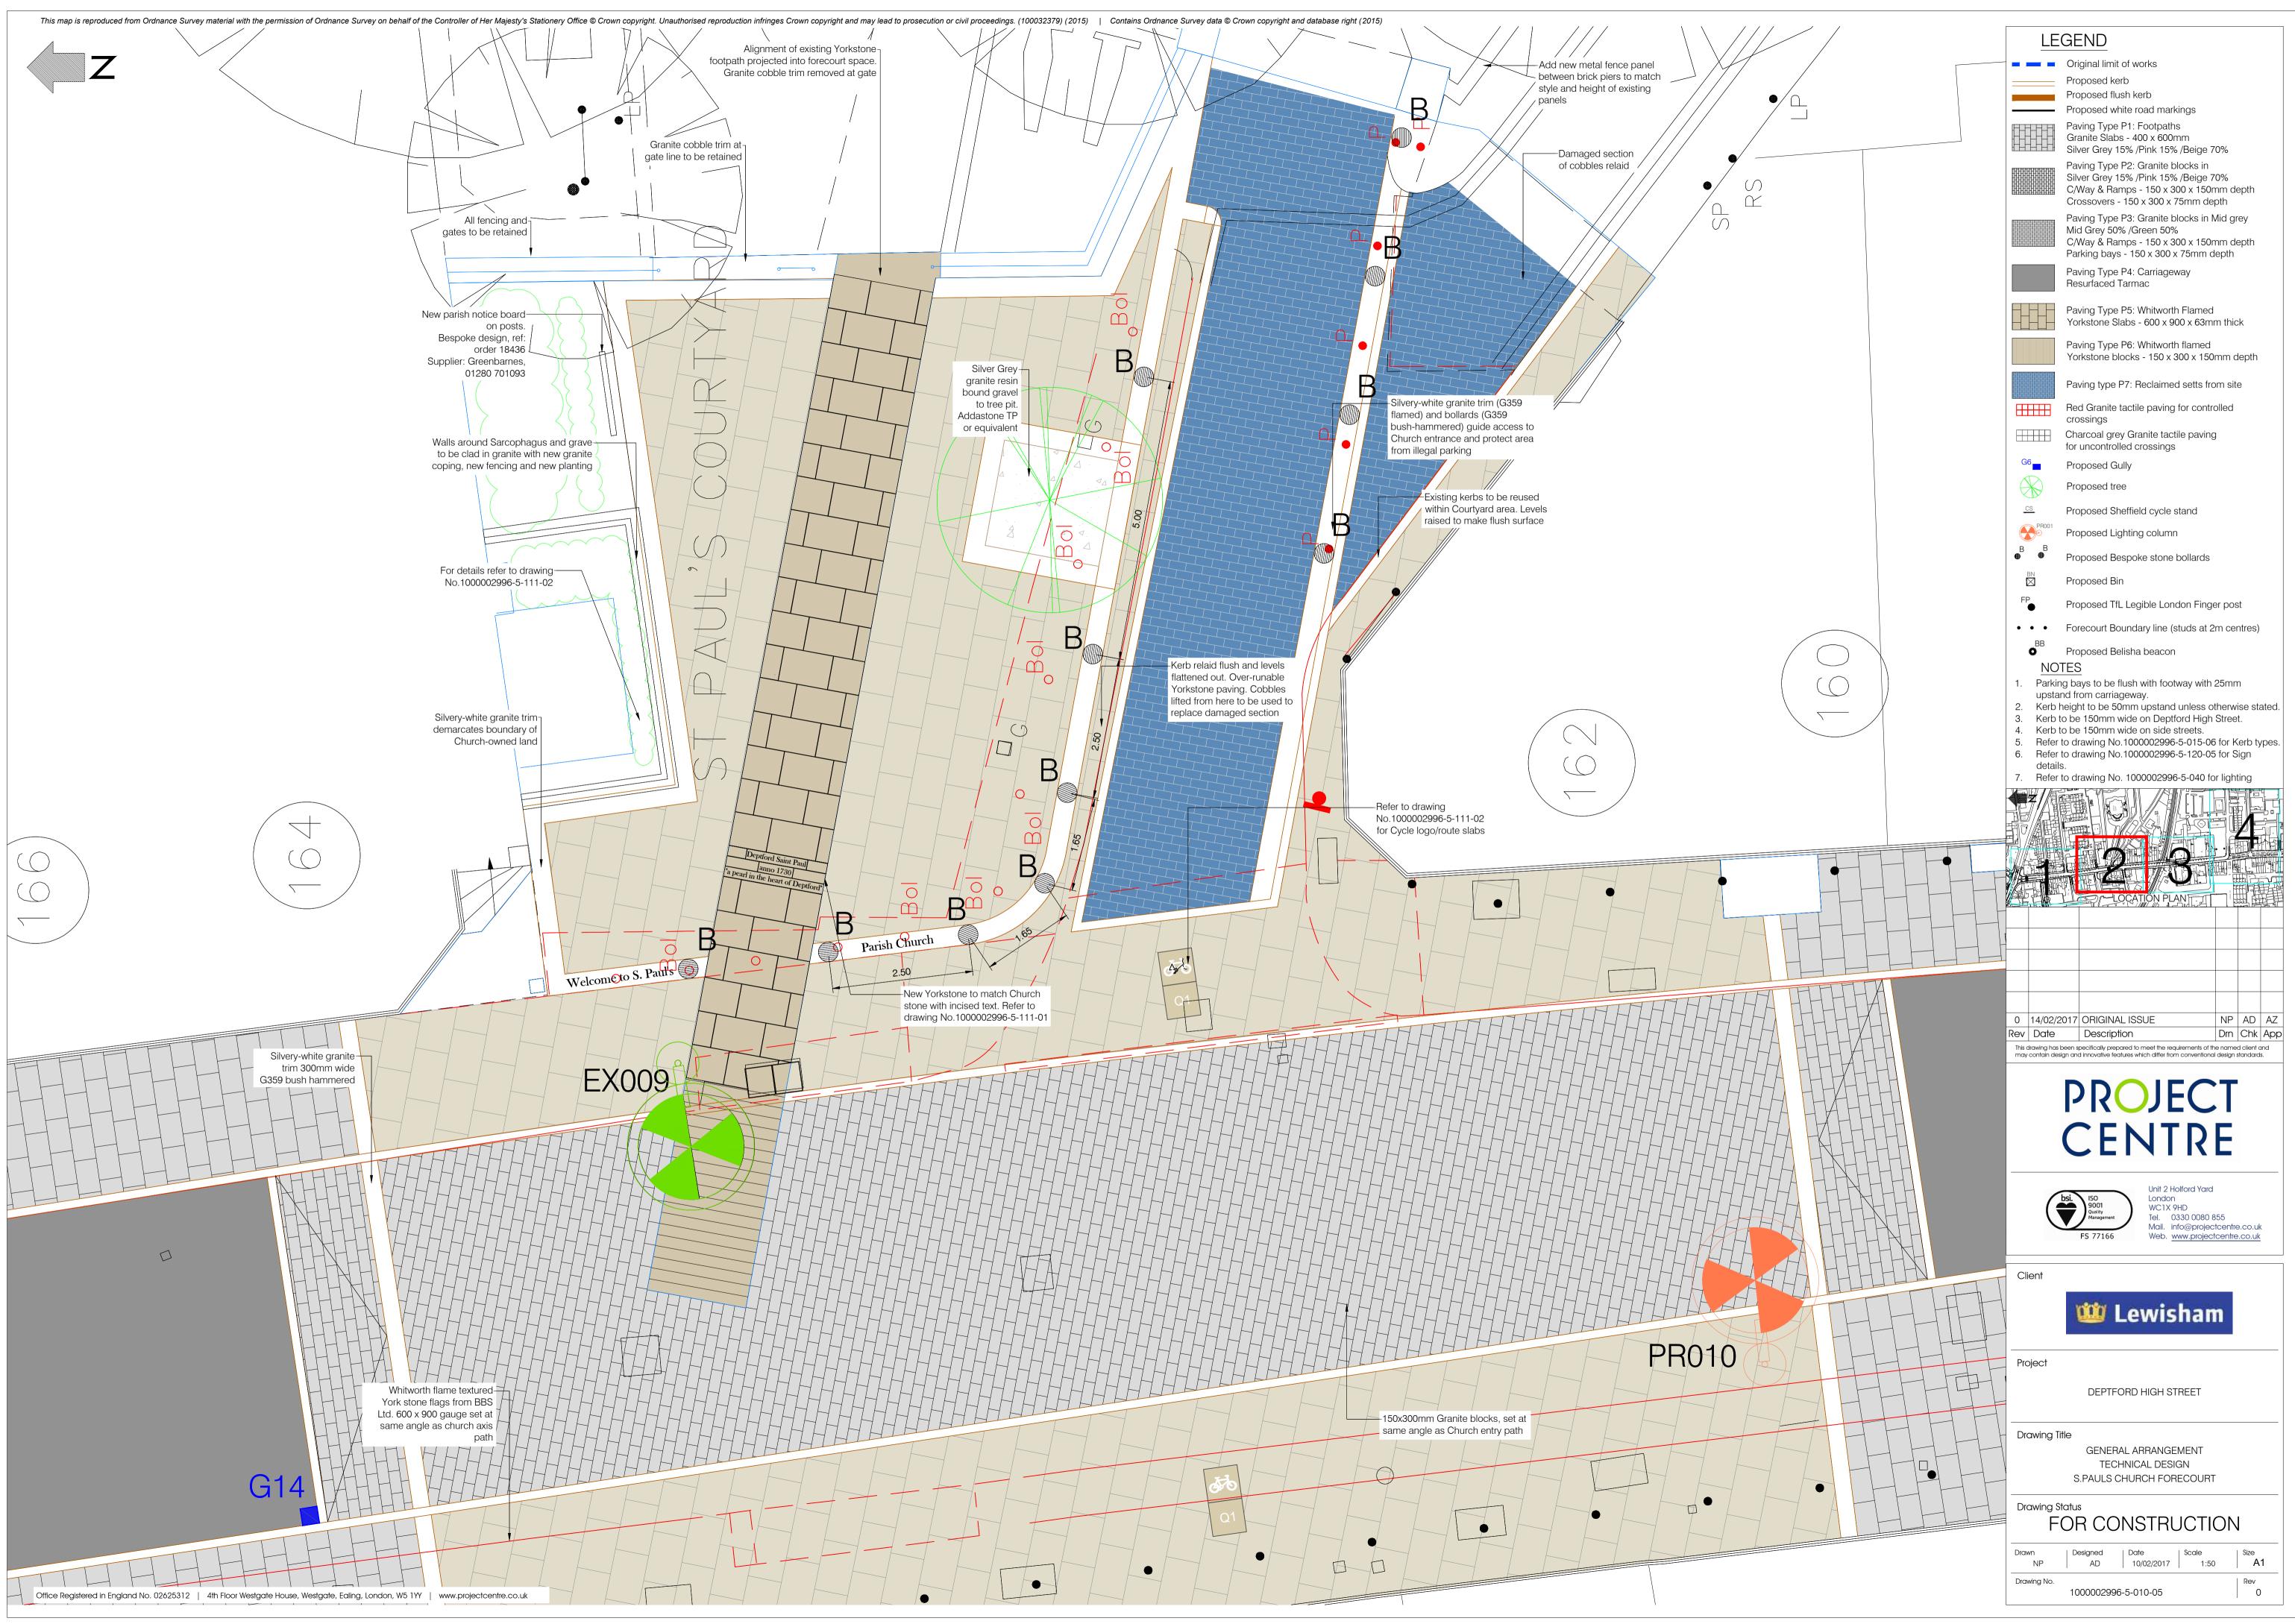

1) Refer to drawing 1000002996-5-010-05 for layout. Arrangement of texts is indicative. Final arrangement of texts on stone to be agreed by Engineer through Contractor's provision of stonemason shop drawings

New church notice board located here Text inscription as follows: On axial paving: Deptford Saint Paul anno 1730 "a pearl in the heart of Deptfo On band paving: Welcome to S. Paul's Parish Church 2.50 Proposed location plan on church forecourt