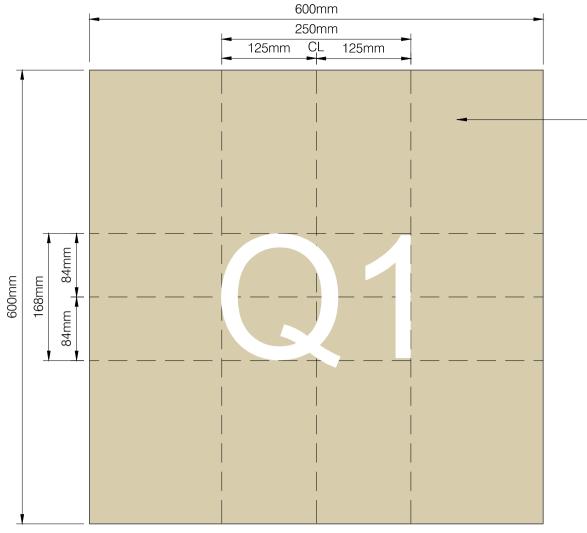

1) Refer to drawing 1000002996-5-010-05 for layout. Arrangement of texts is indicative. Final arrangement of texts on stone to be agreed by Engineer through Contractor's provision of stonemason shop drawings