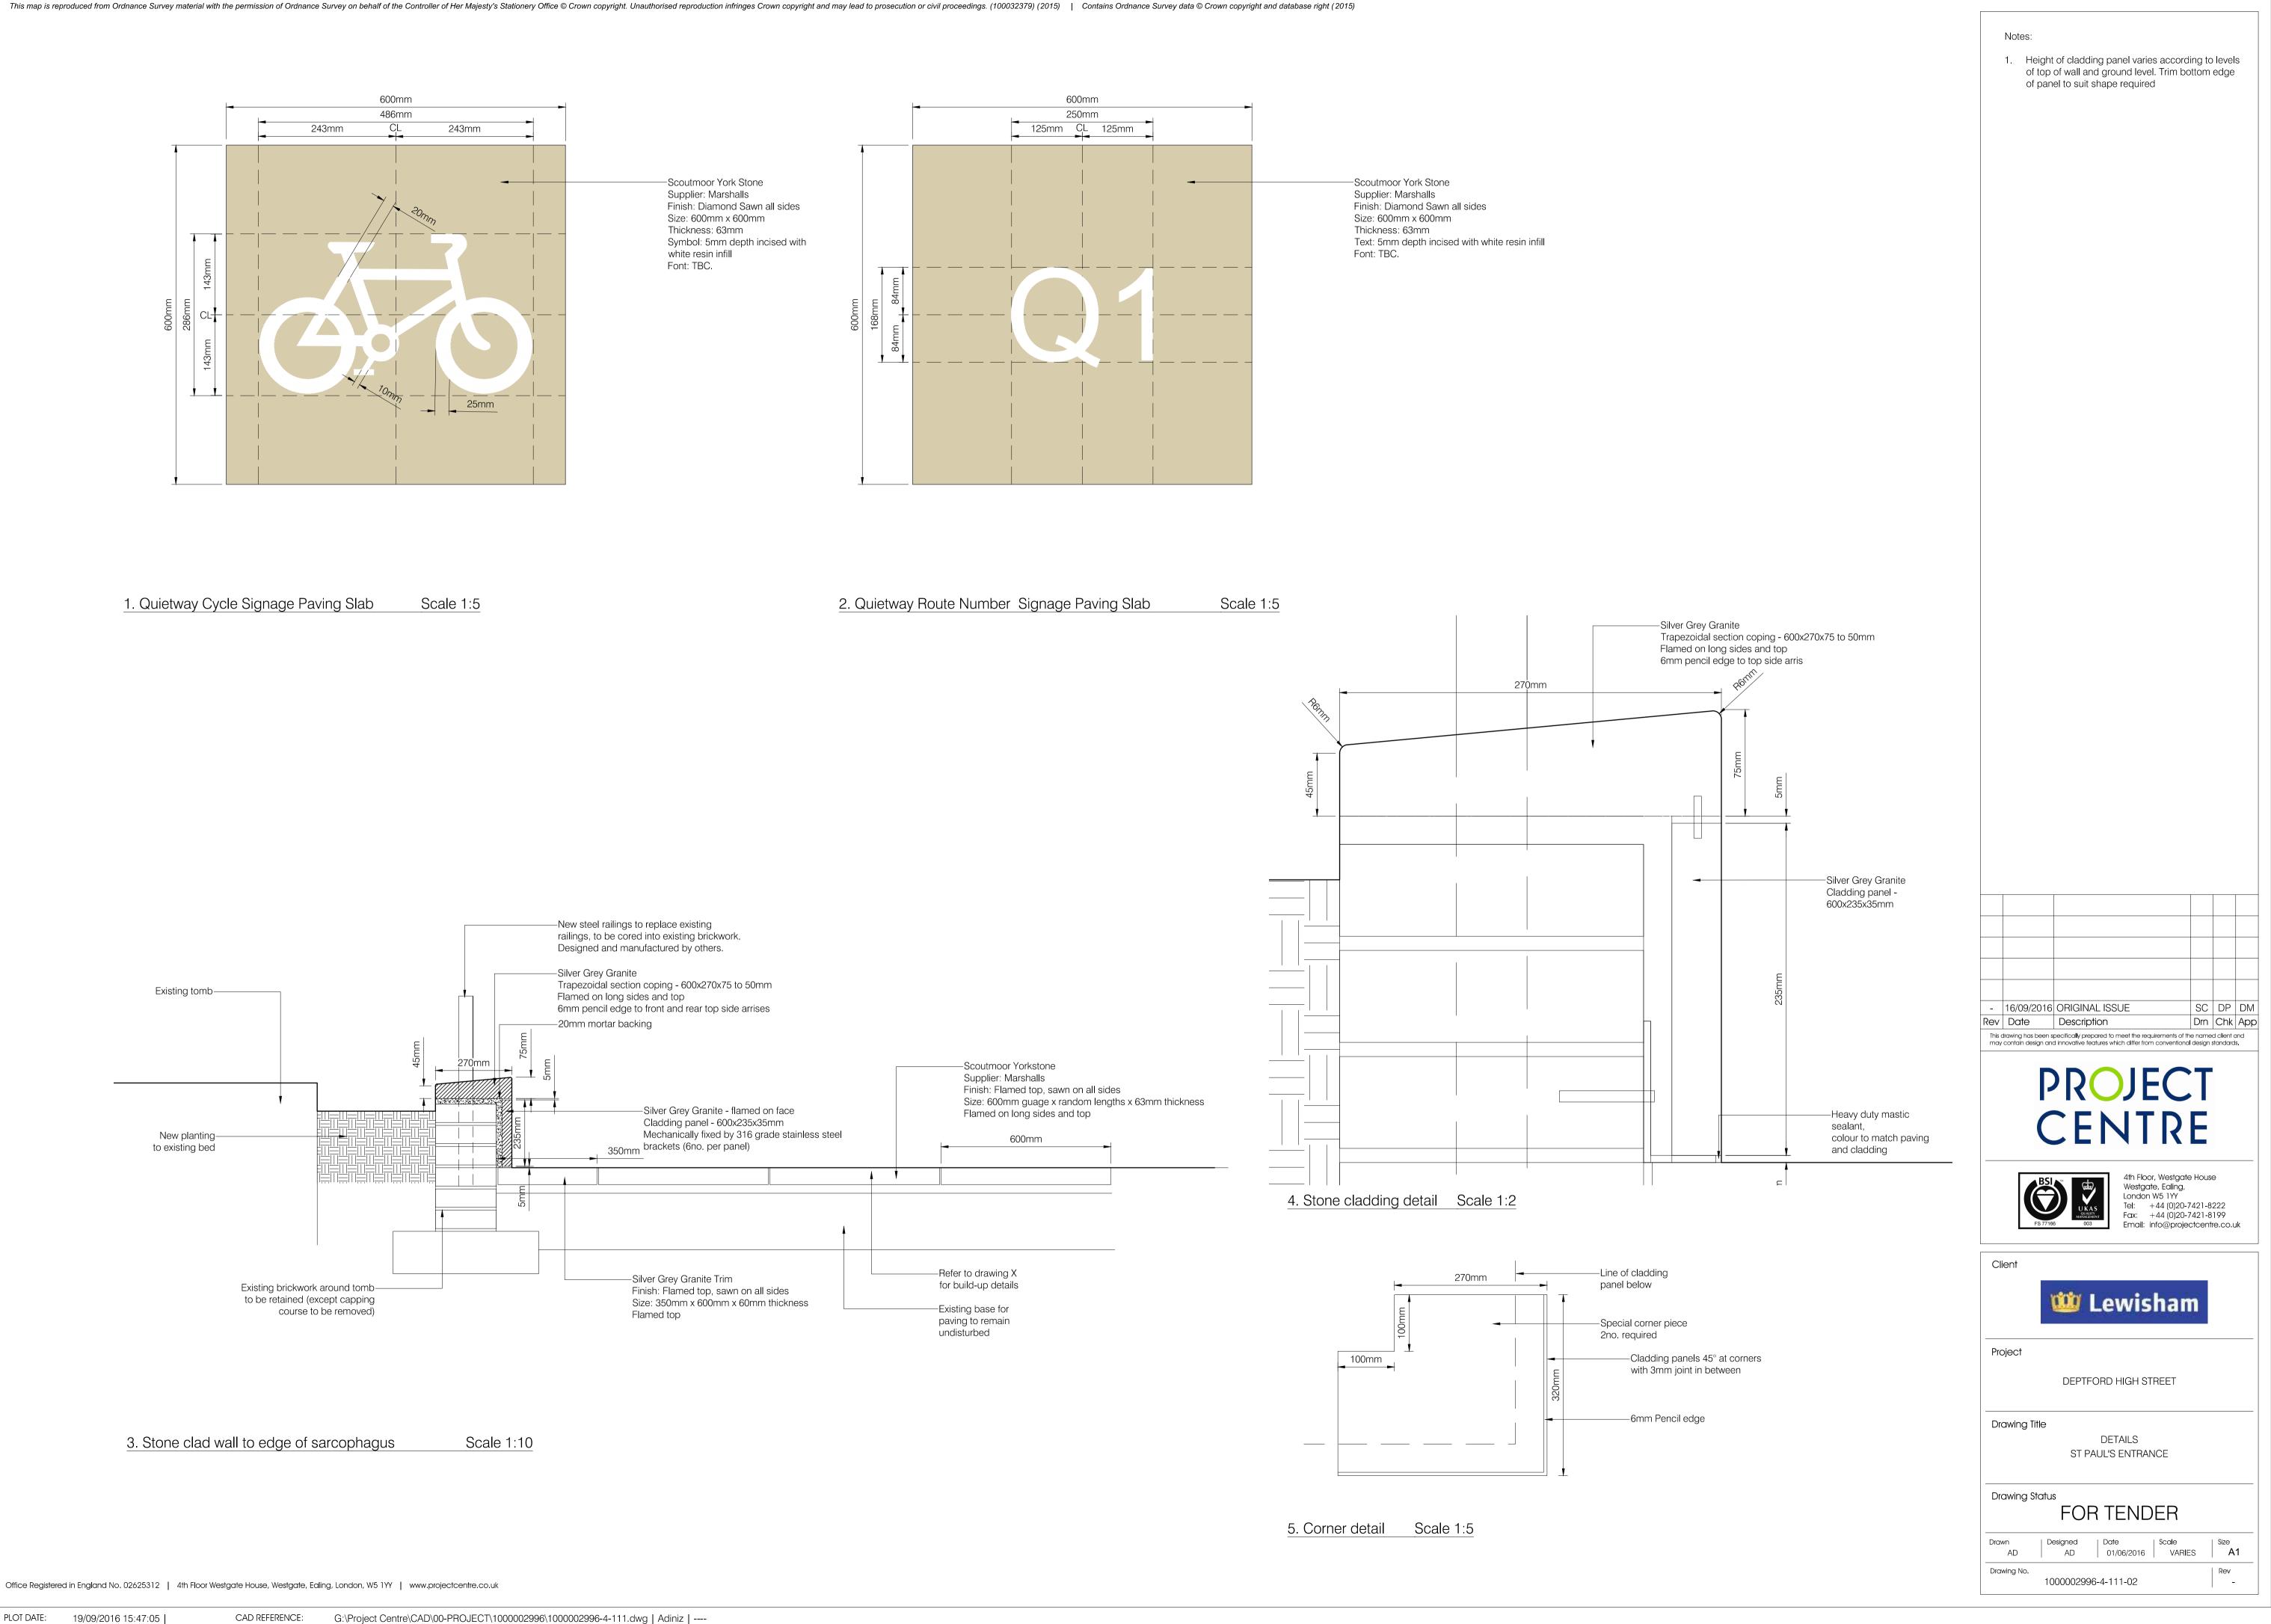

|                                                                                                                         |  |  |  |  |  |





1) Refer to drawing 1000002996-5-010-05 for layout. Arrangement of texts is indicative. Final arrangement of texts on stone to be agreed by Engineer through Contractor's provision of stonemason shop drawings

NP AD AZ

Drn Chk App

Unit 2 Holford Yard

Tel. 0330 0080 855

Scale

Size

A1

Rev

0

Mail. info@projectcentre.co.uk

Web. www.projectcentre.co.uk

London

WC1X 9HD











CAD REFERENCE: G:\Project Centre\CAD\00-PROJECT\1000002996\1000002996-5-300.dwg | Mkassam | ----





| 01         11/04/2017         UPDATED AFTER<br>DAC COMMENT           0         15/02/2017         ORIGINAL ISSUE           Rev         Date         Description           This drawing has been specifically prepared to meet the requirements of th<br>may contain design and innovative features which differ from conventional