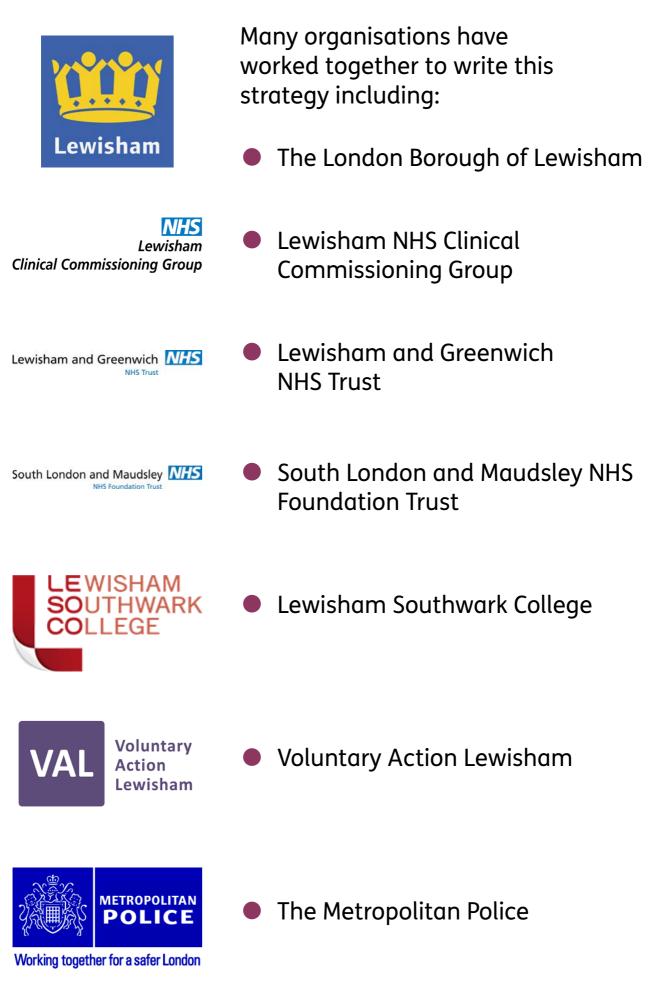

## Introduction

This is the strategy for Lewisham's Special Educational Needs and Disability (SEND) Partnership.

200-000

A strategy is a plan for a long period of time.

This strategy is for the period 2016 - 2019.