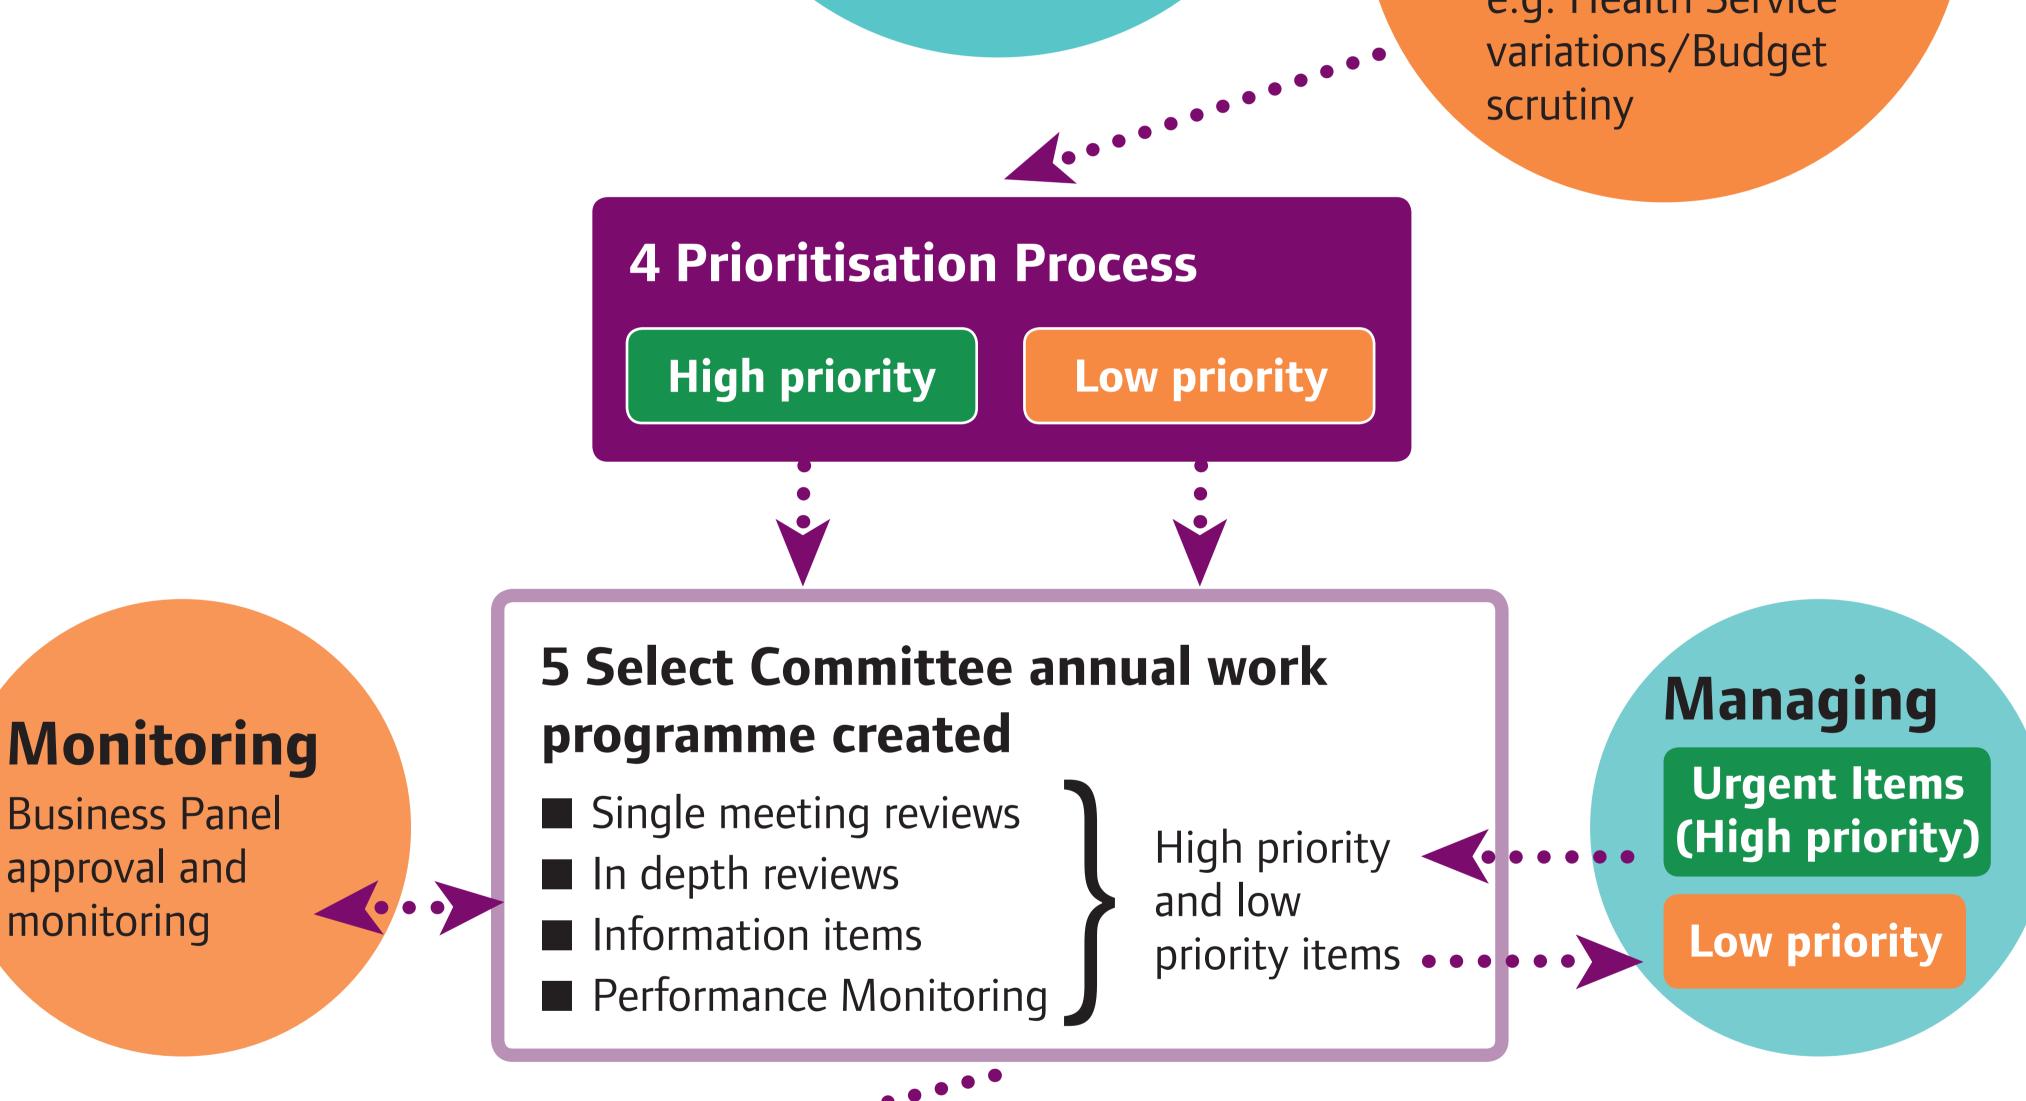

## **1 Identify Context**

- Terms of Reference
   Current performance
   Views of residents
- 2 Suggestions for scrutiny
- Committee members
- Officers
- Partner agencies
- Members of the Public
- Mayor and Cabinet

## **3 Identify Capacity**

- Number of meetings
- Officer support
- "Standing items" –
   e.g. Health Service

6 Delivering
Committee meetings
Before
Officer/Member liaison
Background research
Publication of papers
Site visit
Draft questions
prepared