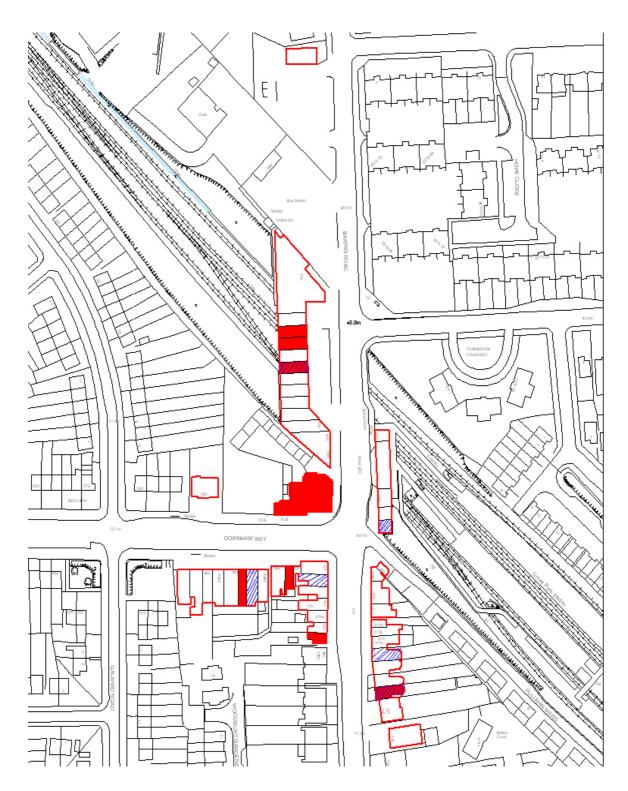

### DOWNHAM WAY LOCAL CENTRE SUMMARY

Downham Way is located in the south eastern part of the Borough of Lewisham. It is defined in the Core Strategy as a "Neighbourhood Local Centre" and is the smallest of the local centres surveyed with 25 units. There were 26 units in 2005, the reduction in units is due to two units combining to become one larger unit.

### 3.2 USE CLASS

The predominant use class is A1. There are a total of 8 catering, 5 convenience, 1 comparison and 8 service retail units in Downham Way. There is little difference since 2005 (8 catering, 8 convenience, 0 comparison and 9 services). The vacancy rate remains unchanged since 2005 at 1 unit (4%), however it is in a different property, (see vacancies map on page 21).

### Map of survey area showing vacant buildings in Downham Way 2005 and 2012.

2012 Vacancies

2005 Vacancies

2005 and 2012 Vacancies

| No.         | Street<br>number | Name of<br>Premises 2005     | Use 2005      | Name of<br>Premises<br>2012                  | Use 2012                                 | Use<br>Class<br>2012 |
|-------------|------------------|------------------------------|---------------|----------------------------------------------|------------------------------------------|----------------------|
| 457         | Downham<br>Way   | K. Johnson                   | Bookmakers    | Simply<br>plumbing<br>solutions              | Plumbing and<br>heating<br>supplies shop | A1                   |
| 455         | Downham<br>Way   | Dubarry Hair<br>Care         | Hairdressers  | Simply<br>plumbing<br>solutions              | Plumbing and<br>heating<br>supplies shop | A1                   |
| 453         | Downham<br>Way   | Zaffron                      | Takeaway      | Morleys                                      | Takeaway                                 | A5                   |
| 451         | Downham<br>Way   | Farmhouse<br>Pizza           | Takeaway      | Farmhouse<br>Pizza                           | Takeaway                                 | A5                   |
| 449         | Downham<br>Way   | Key Shop                     | Newsagents    | Key Shop                                     | Newsagents                               | A1                   |
| 447         | Downham<br>Way   | Downham Fish<br>& Chips      | Takeaway      | Downham<br>Fish &<br>Chips                   | Takeaway                                 | A5                   |
| 445         | Downham<br>Way   | Vacant                       | Vacant        | Inkeys<br>Tattoos &<br>Piercing              | Tattoo studio                            | S/G                  |
| 443         | Downham<br>Way   | Day Lewis<br>Chemists        | Chemist       | NHS Day<br>Lewish<br>Pharmacy                | Pharmacy                                 | A1                   |
| 441         | Downham<br>Way   | The Local                    | Off license   | Image<br>Barbers                             | Hairdressers                             | A1                   |
| 439         | Downham<br>Way   | Kings Diner                  | Café          | Kings<br>Diner                               | Café                                     | A3                   |
| 437         | Downham<br>Way   | Downham's<br>Family Butchers | Butchers      | Vacant                                       | Vacant                                   | V                    |
| 419         | Downham<br>Way   | Downham<br>Tavern            | Public House  | Downham<br>Tavern                            | Public House                             | A4                   |
| 431-<br>435 | Downham<br>Way   | Downham Way<br>Co-op         | Retail store  | Downham<br>Way Co-op                         | Retail store                             | A1                   |
| 406         | Downham<br>Way   | Something<br>Fishy           | Takeaway      | Fish &<br>Chips                              | Takeaway                                 | A5                   |
| 408         | Downham<br>Way   | William Hill                 | Bookmakers    | William Hill                                 | Bookmakers                               | A2                   |
| 410         | Downham<br>Way   | Post Office                  | Post Office   | Post Office<br>and<br>Moneygra<br>m Transfer | Post Office                              | A1                   |
| 412         | Downham<br>Way   | Candy Box                    | Retail store  | Candy Box                                    | General Store<br>(Cards and<br>food)     | A1                   |
| 414         | Downham<br>Way   | Mini Market                  | Triple trader | D Mart<br>food and<br>wine                   | General Store                            | A1                   |
| 416         | Downham<br>Way   | Lucky                        | Takeaway      | Golden<br>City                               | Takeaway                                 | A5                   |
| 418         | Downham<br>Way   | Strides Dry<br>Cleaner       | Dry cleaner   | Strides Dry<br>Cleaner                       | Dry cleaner                              | A1                   |