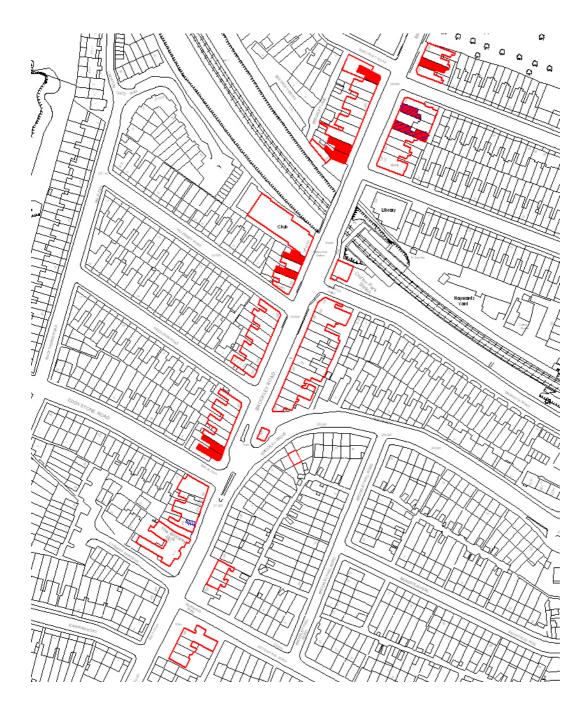

### Map of survey area showing vacant buildings in Downham Way 2005 and 2012.

2012 Vacancies

2005 Vacancies

2005 and 2012 Vacancies

| No.         | Street<br>number | Name of<br>Premises 2005     | Use 2005      | Name of<br>Premises<br>2012                  | Use 2012                                 | Use<br>Class<br>2012 |
|-------------|------------------|------------------------------|---------------|----------------------------------------------|------------------------------------------|----------------------|
| 457         | Downham<br>Way   | K. Johnson                   | Bookmakers    | Simply<br>plumbing<br>solutions              | Plumbing and<br>heating<br>supplies shop | A1                   |
| 455         | Downham<br>Way   | Dubarry Hair<br>Care         | Hairdressers  | Simply<br>plumbing<br>solutions              | Plumbing and<br>heating<br>supplies shop | A1                   |
| 453         | Downham<br>Way   | Zaffron                      | Takeaway      | Morleys                                      | Takeaway                                 | A5                   |
| 451         | Downham<br>Way   | Farmhouse<br>Pizza           | Takeaway      | Farmhouse<br>Pizza                           | Takeaway                                 | A5                   |
| 449         | Downham<br>Way   | Key Shop                     | Newsagents    | Key Shop                                     | Newsagents                               | A1                   |
| 447         | Downham<br>Way   | Downham Fish<br>& Chips      | Takeaway      | Downham<br>Fish &<br>Chips                   | Takeaway                                 | A5                   |
| 445         | Downham<br>Way   | Vacant                       | Vacant        | Inkeys<br>Tattoos &<br>Piercing              | Tattoo studio                            | S/G                  |
| 443         | Downham<br>Way   | Day Lewis<br>Chemists        | Chemist       | NHS Day<br>Lewish<br>Pharmacy                | Pharmacy                                 | A1                   |
| 441         | Downham<br>Way   | The Local                    | Off license   | Image<br>Barbers                             | Hairdressers                             | A1                   |
| 439         | Downham<br>Way   | Kings Diner                  | Café          | Kings<br>Diner                               | Café                                     | A3                   |
| 437         | Downham<br>Way   | Downham's<br>Family Butchers | Butchers      | Vacant                                       | Vacant                                   | V                    |
| 419         | Downham<br>Way   | Downham<br>Tavern            | Public House  | Downham<br>Tavern                            | Public House                             | A4                   |
| 431-<br>435 | Downham<br>Way   | Downham Way<br>Co-op         | Retail store  | Downham<br>Way Co-op                         | Retail store                             | A1                   |
| 406         | Downham<br>Way   | Something<br>Fishy           | Takeaway      | Fish &<br>Chips                              | Takeaway                                 | A5                   |
| 408         | Downham<br>Way   | William Hill                 | Bookmakers    | William Hill                                 | Bookmakers                               | A2                   |
| 410         | Downham<br>Way   | Post Office                  | Post Office   | Post Office<br>and<br>Moneygra<br>m Transfer | Post Office                              | A1                   |
| 412         | Downham<br>Way   | Candy Box                    | Retail store  | Candy Box                                    | General Store<br>(Cards and<br>food)     | A1                   |
| 414         | Downham<br>Way   | Mini Market                  | Triple trader | D Mart<br>food and<br>wine                   | General Store                            | A1                   |
| 416         | Downham<br>Way   | Lucky                        | Takeaway      | Golden<br>City                               | Takeaway                                 | A5                   |
| 418         | Downham<br>Way   | Strides Dry<br>Cleaner       | Dry cleaner   | Strides Dry<br>Cleaner                       | Dry cleaner                              | A1                   |