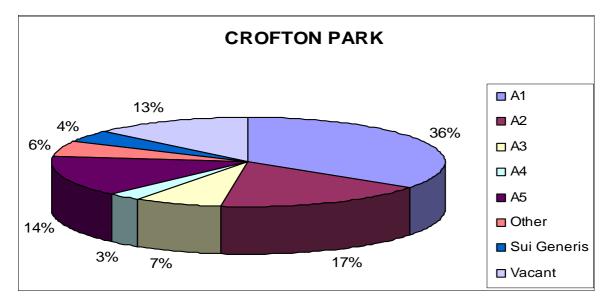

### 2.1 RETAIL FLOOR SPACE

| Types of Retail Floor Space | Total No. Units | Per cent of Total |
|-----------------------------|-----------------|-------------------|
| Catering                    | 18              | 26%               |
| Comparison                  | 7               | 10%               |
| Convenience                 | 8               | 12%               |
| Other                       | 6               | 9%                |
| Service                     | 21              | 30%               |
| Vacant                      | 9               | 13%               |
| Total                       | 69              | 100%              |

### 2.2 USE CLASS

A1 accounts for the largest number of retail units in Crofton Park with 24 units. A2 takes up the second largest number of units with 12 units. There are a total of 18 catering, 8 convenience, 7 comparison and 21 service units within Crofton Park. Services cover 30% of the retail floor space in Crofton Park, an 11% (8 unit) reduction since 2005. Convenience and comparison units have reduced marginally since 2005 whilst catering has remained at 18 units. There are 9 vacant units taking up 13% of the retail floor space in Crofton Park. In 2005 there were 3 vacancies and of these three, two units are the same vacancies since 2005. One vacancy has been filled as a result of the expansion of a general store (see vacancies map on page 13).