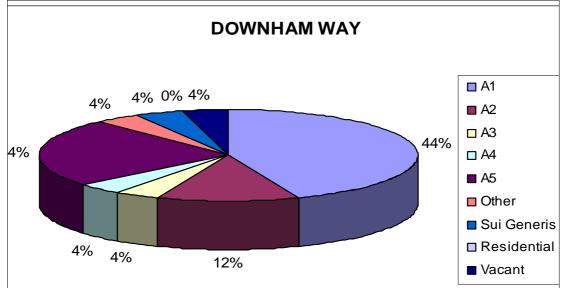

### 3.2 USE CLASS

The predominant use class is A1. There are a total of 8 catering, 5 convenience, 1 comparison and 8 service retail units in Downham Way. There is little difference since 2005 (8 catering, 8 convenience, 0 comparison and 9 services). The vacancy rate remains unchanged since 2005 at 1 unit (4%), however it is in a different property, (see vacancies map on page 21).