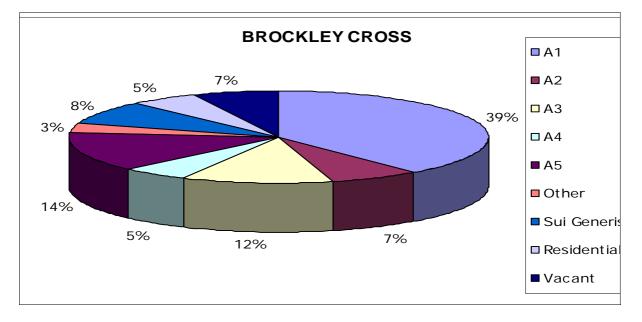

### **1.2 USE CLASS**

The predominant use class is A1 with 23 units. The second highest use class is A5 with 8 units and then A3 with 7 units. There are a total of 19 catering, 6 convenience, 11 comparison and 12 service units. The most common type of land use is catering which accounts for 32% (19 units) of the retail units in Brockley Cross, this is an increase of 5% (5 units) since 2005. The second highest type of retail units is service covering 20% of Brockley Cross, a reduction of 9% (3 units) since 2005. Comparison stores have remained the same at 11 units.

Since 2005 three shops have become residential in Brockley Cross and vacancies have increased by 1 unit. The 3 vacant buildings in the 2005 survey have been turned into shops. The 4 vacant buildings in this survey are new vacancies. (See map of vacancies on page 5). There has been an increase of 5% (3 units) in residential buildings since 2005.