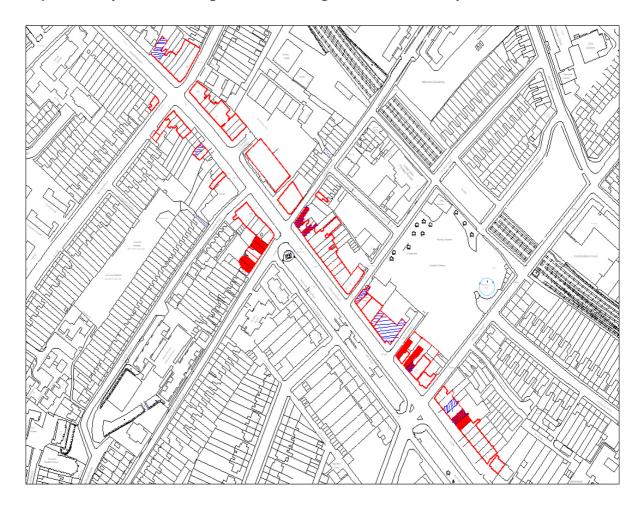

Map of survey area showing vacant buildings in Lewisham Way 2005 and 2012.

2005 Vacancies

2005 and 2012 Vacancies

|             | Street          | Name of                                                           |                                     | Name of<br>Premises                                                           |                                     | Use<br>Class |
|-------------|-----------------|-------------------------------------------------------------------|-------------------------------------|-------------------------------------------------------------------------------|-------------------------------------|--------------|
| No.         | number          | Premises 2005                                                     | Use 2005                            | 2012                                                                          | Use 2012                            | 2012         |
|             | Lewisham        |                                                                   | Charity                             | Crosslinks                                                                    |                                     |              |
| 251         | Way             | Crosslinks                                                        | Offices                             | 2012                                                                          | Charity Offices                     | B1           |
| 249         | Lewisham<br>Way | Brockley<br>Tenants Co-<br>operative Ltd                          | Housing co-<br>operative<br>offices | Brockley<br>Tenants<br>Co-<br>operative<br>Ltd                                | Housing Co-<br>operative<br>offices | B1           |
| 247a        | Lewisham<br>Way | College café                                                      | Café                                | College<br>café                                                               | Café                                | A3           |
| 247         | Lewisham<br>Way | Cosar & Ada<br>Travel                                             | Travel agency                       | Home<br>angles,<br>Millennium<br>accounting<br>services<br>and CTN<br>Travels | Estate agents                       | A2           |
|             | Lewisham        |                                                                   |                                     |                                                                               |                                     |              |
| 245a        | Way             | Kajan & Co                                                        | Solicitors                          | Kajan & Co                                                                    | Solicitors                          | A2           |
| 245         | Lewisham<br>Way | Meze Mangal                                                       | Restaurant                          | Meze<br>Mangal                                                                | Restaurant                          | A3           |
| 243a        | Lewisham<br>Way | Mediterranean<br>Café                                             | Restaurant                          | Vacant                                                                        | Vacant                              | V            |
| 243         | Lewisham<br>Way | Vacant                                                            | Vacant                              | Vacant                                                                        | Vacant                              | v            |
| 241a        | Lewisham<br>Way | Launderette                                                       | Launderette                         | Residential                                                                   | Residential                         | C3           |
| 241         | Lewisham<br>Way | Vacant                                                            | Vacant                              | Residential                                                                   | Residential                         | C3           |
| 239         | Lewisham<br>Way | AFHC Ltd,<br>Regional Co-<br>Housing<br>Management                | Office                              | Residential                                                                   | Residential                         | C3           |
| 237         | Lewisham<br>Way | Albertines                                                        | Restaurant/wi<br>ne bar             | Albertines                                                                    | Public House                        | A4           |
| 233-<br>235 | Lewisham<br>Way | Celia Hammond<br>Animal Trust<br>Neuter Clinic for<br>Cats & Dogs | Veterinarian<br>clinic              | Celia<br>Hammond<br>Animal<br>Trust<br>Neuter<br>Clinic for<br>Cats &<br>Dogs | Veterinarian<br>clinic              | D1           |
| 231         | Lewisham<br>Way | Vacant                                                            | Vacant                              | Vacant                                                                        | Vacant                              | v            |
| 229         | Lewisham<br>Way | C.H.A.T                                                           | Charity shop                        | Vacant                                                                        | Vacant                              | V            |
|             |                 |                                                                   |                                     |                                                                               |                                     |              |

|             | _                                     |                          |               | Name of          |                      | Use           |
|-------------|---------------------------------------|--------------------------|---------------|------------------|----------------------|---------------|
| No.         | Street<br>number                      | Name of<br>Premises 2005 | Use 2005      | Premises<br>2012 | Use 2012             | Class<br>2012 |
| Alley       | namber                                |                          | 030 2000      | 2012             |                      | 2012          |
| way         |                                       |                          |               |                  |                      |               |
| betw        |                                       |                          |               |                  |                      |               |
| een<br>227  |                                       |                          |               | Nathan           |                      |               |
| × 221       | Lewisham                              | Simpson Motor            | Motor vehicle | Autos<br>Service | BMD Motor            |               |
| 229         | Way                                   | Works Ltd                | repairs       | and Repair       | vehicle repairs      | B2            |
|             |                                       |                          |               | EXS Food         |                      |               |
|             |                                       | The Pay Zone             |               | & Wine           |                      |               |
| 227         | Lewisham                              | Convenience              | Datail        | Newsagent        | Noucogonto           | A 1           |
| 221         | Way<br>Lewisham                       | Store                    | Retail        | S                | Newsagents           | A1            |
| 225         | Way                                   | Ladbrookes               | Bookmakers    | Vacant           | Vacant               | V             |
|             | Lewisha                               |                          |               | Eden             |                      |               |
| 213         | m Way                                 | N/A                      | N/A           | Estates          | Estate agents        | A2            |
| 213-<br>223 | Lewisham<br>Way                       | Vacant                   | Vacant        | Tesco<br>Express | Supermarket          | A1            |
| -20         | , , , , , , , , , , , , , , , , , , , | vuoun                    | Vaount        | QQ               | Capornance           |               |
| 207-        | Lewisham                              |                          |               | Chinese          |                      |               |
| 209         | Way                                   | Super Market             | Triple trader | Restaurant       | Restaurant           | A3            |
|             |                                       |                          |               | Shauns           |                      |               |
| 209         | Lewisha<br>m Way                      | N/W                      | N/W           | newsagent<br>s   | Newsagents           | A1            |
| 203         | III Way                               | 11/1/                    |               | Sky blue         | Newsayents           |               |
|             | Lewisham                              |                          |               | Coffee and       |                      |               |
| 205         | Way                                   | Vacant                   | Vacant        | restaurant       | Estate agents        | A2            |
| 000         | Lewisha                               |                          |               | Amana            |                      |               |
| 203<br>199- | m Way                                 | N/A                      | N/A           | Express          | Internet café        | A1            |
| 201         | Lewisham<br>Way                       | Pizza Hut                | Take away     | Pizza Hut        | Take Away            | A5            |
| 199-        | Lewisha                               |                          |               |                  |                      |               |
| 201         | m Way                                 | N/A                      | N/A           | Curve            | Night club           | S/G           |
| 405         |                                       | Gogis                    |               | Sultan           |                      |               |
| 195-<br>197 | Lewisham<br>Way                       | Convenience<br>Store     | Triple trader | Food<br>Centre   | Convenience<br>store | A1            |
|             | Lewisham                              |                          |               | Kebab            |                      |               |
| 193         | Way                                   | Kebab World              | Take away     | world            | Take Away            | A5            |
|             | Lewisham                              |                          | Hair and      |                  | Hair and             |               |
| 191         | Way                                   | Kharisma                 | Beauty        | Kharisma         | Beauty               | S/G           |
| 189         | Lewisham<br>Way                       | One Step Ahead           | Dry Cleaners  | Dry<br>Cleaners  | Dry cleaners         | A1            |
|             | Lewisham                              | 2.10 2.00 / 11000        |               | New China        | 2.9 0001010          |               |
| 187         | Way                                   | New China Jade           | Take away     | Jade             | Take Away            | A5            |
|             |                                       |                          |               | Quality          |                      |               |
| 185         | Lewisham                              | King Poostor             | Tako owov     | Chicken          |                      | ۸ <i>5</i>    |
| 100         | Way                                   | King Rooster             | Take away     | and Ribs         | Take Away            | A5            |
|             | Lewisham                              | Stars<br>Telecommunicat  |               |                  |                      |               |
| 183         | Way                                   | ions                     | Internet Café | Mashalla         | Internet café        | A1            |