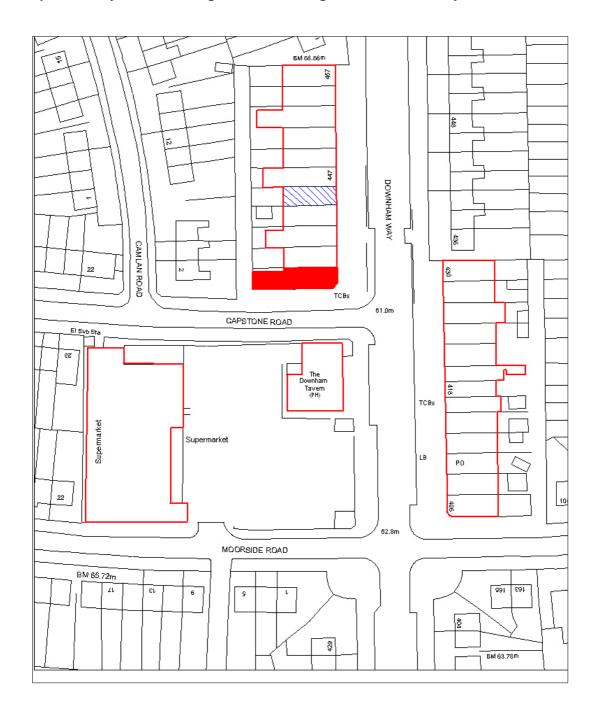

### Map of survey area showing vacant buildings in Downham Way 2005 and 2012.

2012 Vacancies

2005 Vacancies

2005 and 2012 Vacancies

| No.         | Street<br>number | Name of<br>Premises 2005     | Use 2005      | Name of<br>Premises<br>2012                  | Use 2012                                 | Use<br>Class<br>2012 |
|-------------|------------------|------------------------------|---------------|----------------------------------------------|------------------------------------------|----------------------|
| 457         | Downham<br>Way   | K. Johnson                   | Bookmakers    | Simply<br>plumbing<br>solutions              | Plumbing and<br>heating<br>supplies shop | A1                   |
| 455         | Downham<br>Way   | Dubarry Hair<br>Care         | Hairdressers  | Simply<br>plumbing<br>solutions              | Plumbing and<br>heating<br>supplies shop | A1                   |
| 453         | Downham<br>Way   | Zaffron                      | Takeaway      | Morleys                                      | Takeaway                                 | A5                   |
| 451         | Downham<br>Way   | Farmhouse<br>Pizza           | Takeaway      | Farmhouse<br>Pizza                           | Takeaway                                 | A5                   |
| 449         | Downham<br>Way   | Key Shop                     | Newsagents    | Key Shop                                     | Newsagents                               | A1                   |
| 447         | Downham<br>Way   | Downham Fish<br>& Chips      | Takeaway      | Downham<br>Fish &<br>Chips                   | Takeaway                                 | A5                   |
| 445         | Downham<br>Way   | Vacant                       | Vacant        | Inkeys<br>Tattoos &<br>Piercing              | Tattoo studio                            | S/G                  |
| 443         | Downham<br>Way   | Day Lewis<br>Chemists        | Chemist       | NHS Day<br>Lewish<br>Pharmacy                | Pharmacy                                 | A1                   |
| 441         | Downham<br>Way   | The Local                    | Off license   | Image<br>Barbers                             | Hairdressers                             | A1                   |
| 439         | Downham<br>Way   | Kings Diner                  | Café          | Kings<br>Diner                               | Café                                     | A3                   |
| 437         | Downham<br>Way   | Downham's<br>Family Butchers | Butchers      | Vacant                                       | Vacant                                   | V                    |
| 419         | Downham<br>Way   | Downham<br>Tavern            | Public House  | Downham<br>Tavern                            | Public House                             | A4                   |
| 431-<br>435 | Downham<br>Way   | Downham Way<br>Co-op         | Retail store  | Downham<br>Way Co-op                         | Retail store                             | A1                   |
| 406         | Downham<br>Way   | Something<br>Fishy           | Takeaway      | Fish &<br>Chips                              | Takeaway                                 | A5                   |
| 408         | Downham<br>Way   | William Hill                 | Bookmakers    | William Hill                                 | Bookmakers                               | A2                   |
| 410         | Downham<br>Way   | Post Office                  | Post Office   | Post Office<br>and<br>Moneygra<br>m Transfer | Post Office                              | A1                   |
| 412         | Downham<br>Way   | Candy Box                    | Retail store  | Candy Box                                    | General Store<br>(Cards and<br>food)     | A1                   |
| 414         | Downham<br>Way   | Mini Market                  | Triple trader | D Mart<br>food and<br>wine                   | General Store                            | A1                   |
| 416         | Downham<br>Way   | Lucky                        | Takeaway      | Golden<br>City                               | Takeaway                                 | A5                   |
| 418         | Downham<br>Way   | Strides Dry<br>Cleaner       | Dry cleaner   | Strides Dry<br>Cleaner                       | Dry cleaner                              | A1                   |