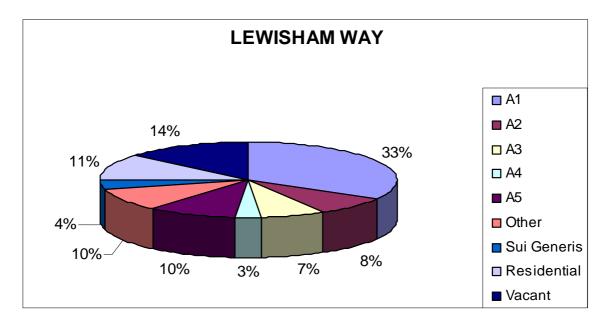

### **5.2 USE CLASS**

The prominent use class is A1 with 24 units. There are a total of 14 catering, 10 comparison, 11 convenience and 10 service units. There is a decrease in service units by 12. Vacant units have increased by 1 since 2005 to a total of 10 units and now take up 14% of the total units on Lewisham Way. Three of the vacant buildings in 2012 have been closed for anti social behaviour by the Metropolitan Police. There were 9 vacant units in 2005. Of the 9 vacant units in 2005, 3 remained vacant, and 4 became residential. There are 7 new vacant buildings, 3 of those buildings became recently vacant through forced eviction due to anti social behaviour, (see vacancies map on page 35).