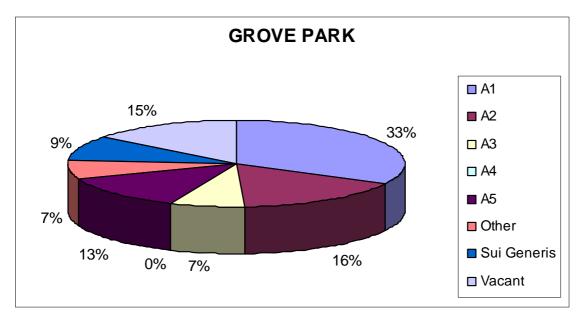

### 4.2 USE CLASS

A1 units occupy 33% of retail units in Grove Park, A2 occupy 16%. There are a total of 11 Catering, 9 Convenience, 8 Comparison and 15 Service units in Grove Park. Services occupy the greatest number of units, 15 units (27%) however in 2005 they occupied 23 units (40%) therefore there has been a significant reduction in services in Grove Park. This gap has been filled with 2 comparisons, 2 vacancies and 4 others