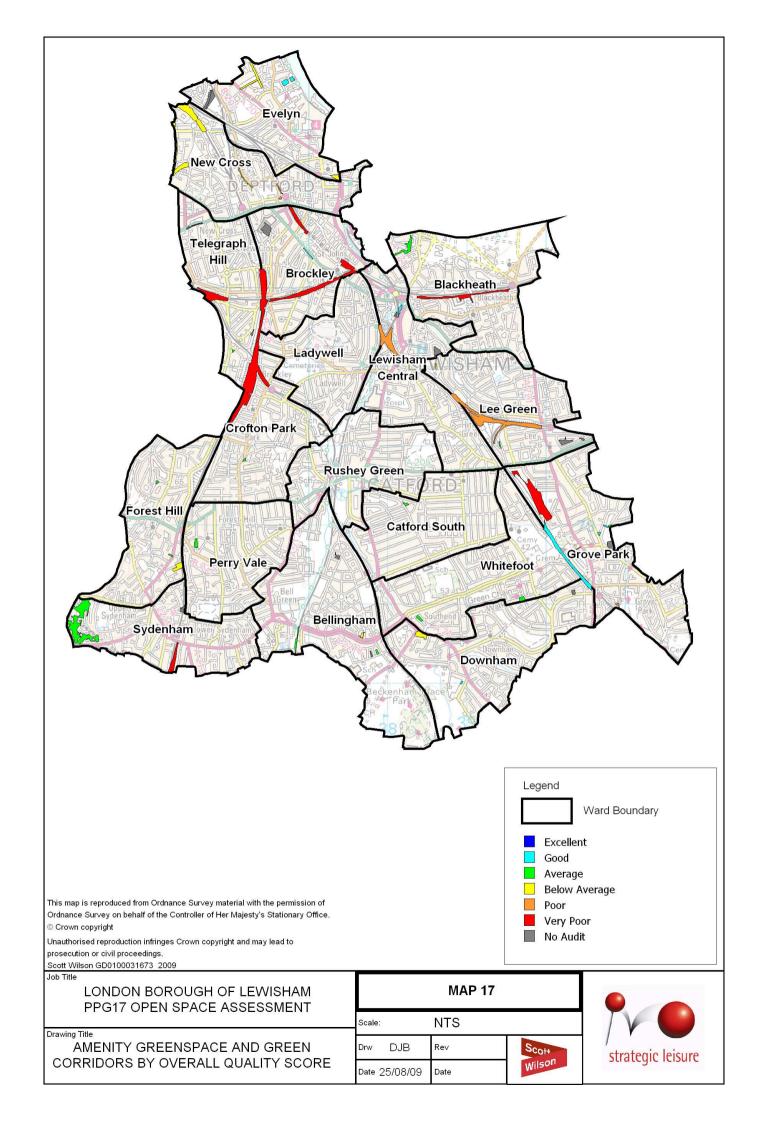

## Map 21 - Site ID Legend

| ID | SITE NAME                                     |
|----|-----------------------------------------------|
| 1  | Albion Millennium Green                       |
| 2  | Beckenham Place Park                          |
| 3  | Besson Street Community Garden                |
| 4  | Blackheath and Greenwich Park                 |
| 5  | Bridgehouse Meadows                           |
| 6  | Brockley & Ladywell Cemeteries                |
| 7  | Brockley Hill Park                            |
| 8  | Brockley to St John's railsides               |
| 9  | Bromley Hill Cemetery                         |
| 10 | Brookmill Nature Reserve                      |
| 11 | Burnt Ash Pond Nature Reserve                 |
| 12 | Chinbrook Community Orchard and Allo