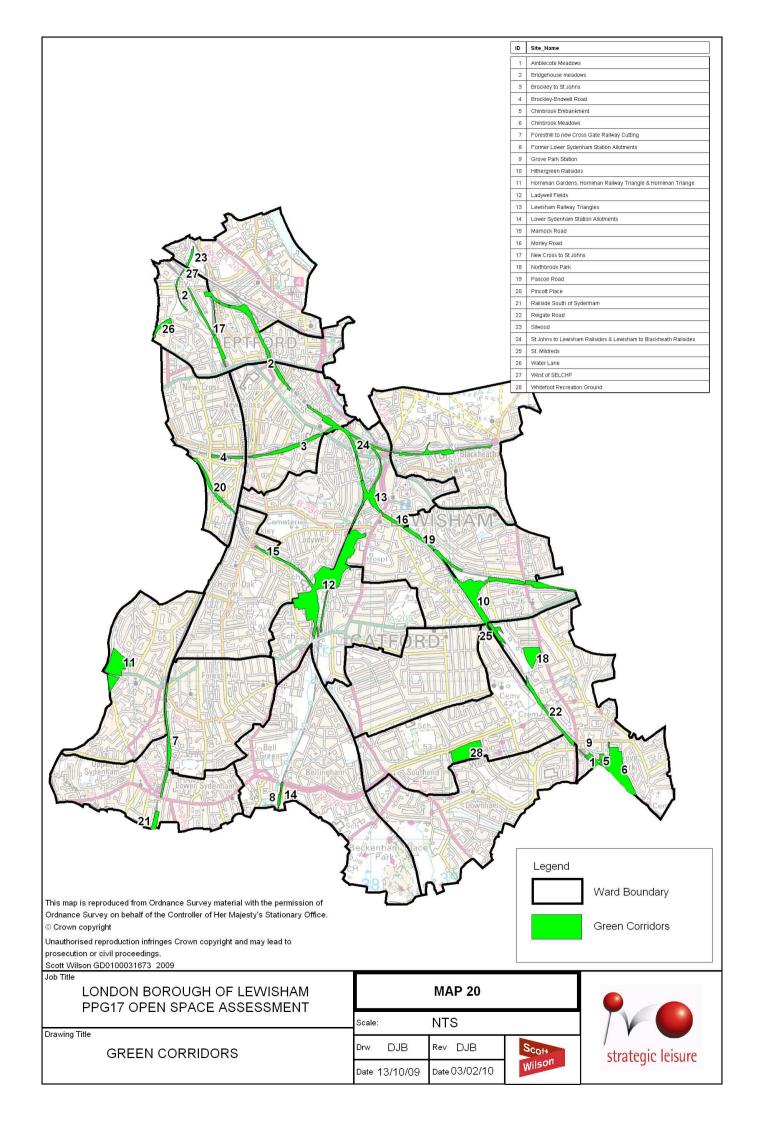

## Map 21 - Site ID Legend

| ID | SITE NAME                                     |
|----|-----------------------------------------------|
| 1  | Albion Millennium Green                       |
| 2  | Beckenham Place Park                          |
| 3  | Besson Street Community Garden                |
| 4  | Blackheath and Greenwich Park                 |
| 5  | Bridgehouse Meadows                           |
| 6  | Brockley & Ladywell Cemeteries                |
| 7  | Brockley Hill Park                            |
| 8  | Brockley to St John's railsides               |
| 9  | Bromley Hill Cemetery                         |
| 10 | Brookmill Nature Reserve                      |
| 11 | Burnt Ash Pond Nature Reserve                 |
| 12 | Chinbrook Community Orchard and Allotments    |
| 13 | Chinbrook Meadows                             |
| 14 | Creekside Education Centre                    |
| 15 | Crossfield Street Open Space                  |
| 16 | Dacres Wood Nature Reserve and Sydenham       |
|    | Park Railway Cutting                          |
| 17 | Downham Woodland Walk                         |
| 18 | Durham Hill                                   |
| 19 | Eliot Bank Hedge and Tarleton Gardens         |
| 20 | Folkestone Gardens                            |
| 21 | Forest Hill to New Cross Gate Railway Cutting |
| 22 | Forster Memorial Park                         |
| 23 | Gilmore Road Triangle                         |
| 24 | Grove Park Cemetery                           |
| 25 | Grove Park Nature Reserve                     |
| 26 | Hillcrest Estate Woodland                     |
| 27 | Hilly Fields                                  |
| 28 | Hither Green Cemetery, Lewisham Crematorium   |
|    | and Reigate Road Open Space                   |
| 29 | Hither Green Railsides                        |
| 30 | Hither Green Sidings                          |
| 31 | Honor Oak Road Covered Reservoir              |
| 32 | Horniman Gardens, Horniman Railway Trail and  |
|    | Horniman Triangle                             |

| ID | SITE NAME                              |
|----|----------------------------------------|
| 33 | Iona Close Orchard                     |
| 34 | Ladywell Fields                        |
| 35 | Lewisham Railway Triangles             |
| 36 | Lewisham to Blackheath railsides       |
| 37 | Loats Pit                              |
| 38 | Lower Sydenham Station Allotments      |
| 39 | Manor House Gardens                    |
| 40 | Mayow Park                             |
| 41 | Mountsfield Park                       |
| 42 | New Cross & New Cross Gate Railsides   |
| 43 | New Cross to St Johns railsides        |
| 44 | Nunhead Cutting                        |
| 45 | Pepys Park Nature Area                 |
| 46 | Pool River Linear Park                 |
| 47 | Queenswood Nature Reserve              |
| 48 | Railsides south of Sydenham            |
| 49 | Rainsborough Avenue Embankments        |
| 50 | River Quaggy and Manor Park            |
| 51 | River Ravensbourne and Brookmill Park  |
| 52 | Sayes Court Park                       |
| 53 | Sedgehill Allotments                   |
| 54 | Senegal Railway Banks                  |
| 55 | Southend Pond                          |
| 56 | Spring Brook at Downham Playing Fields |
| 57 | St Johns to Lewisham Railsides         |
| 58 | St Mary's Churchyard, Lewisham         |
| 59 | Sue Godfrey Nature Park                |
| 60 | Sydenham Cottages Nature Reserve       |
| 61 | Sydenham Wells Park                    |
| 62 | Telegraph Hill Park                    |
| 63 | The River Thames and tidal tributaries |
| 64 | Whitefoot Recreation Ground            |