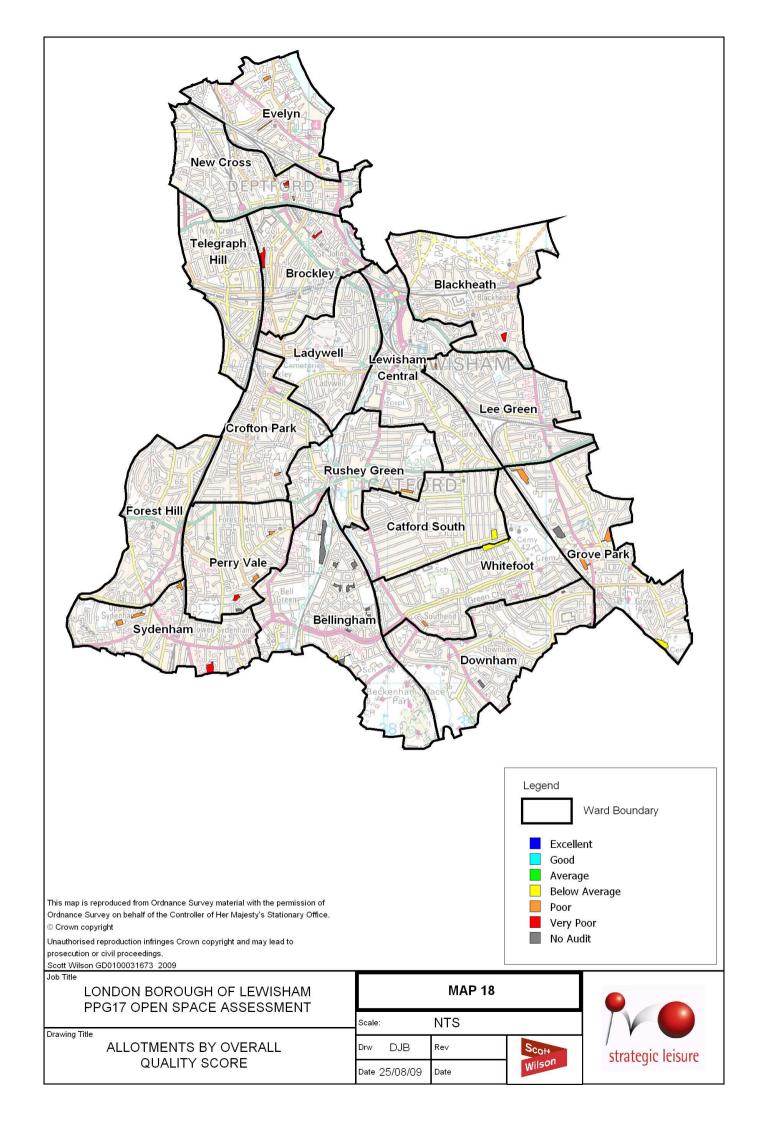

## Map 21 - Site ID Legend

| ID | SITE NAME                                     |
|----|-----------------------------------------------|
| 1  | Albion Millennium Green                       |
| 2  | Beckenham Place Park                          |
| 3  | Besson Street Community Garden                |
| 4  | Blackheath and Greenwich Park                 |
| 5  | Bridgehouse Meadows                           |
| 6  | Brockley & Ladywell Cemeteries                |
| 7  | Brockley Hill Park                            |
| 8  | Brockley to St John's railsides               |
| 9  | Bromley Hill Cemetery                         |
| 10 | Brookmill Nature Reserve                      |
| 11 | Burnt Ash Pond Nature Reserve                 |
| 12 | Chinbrook Community Orchard and Allotm