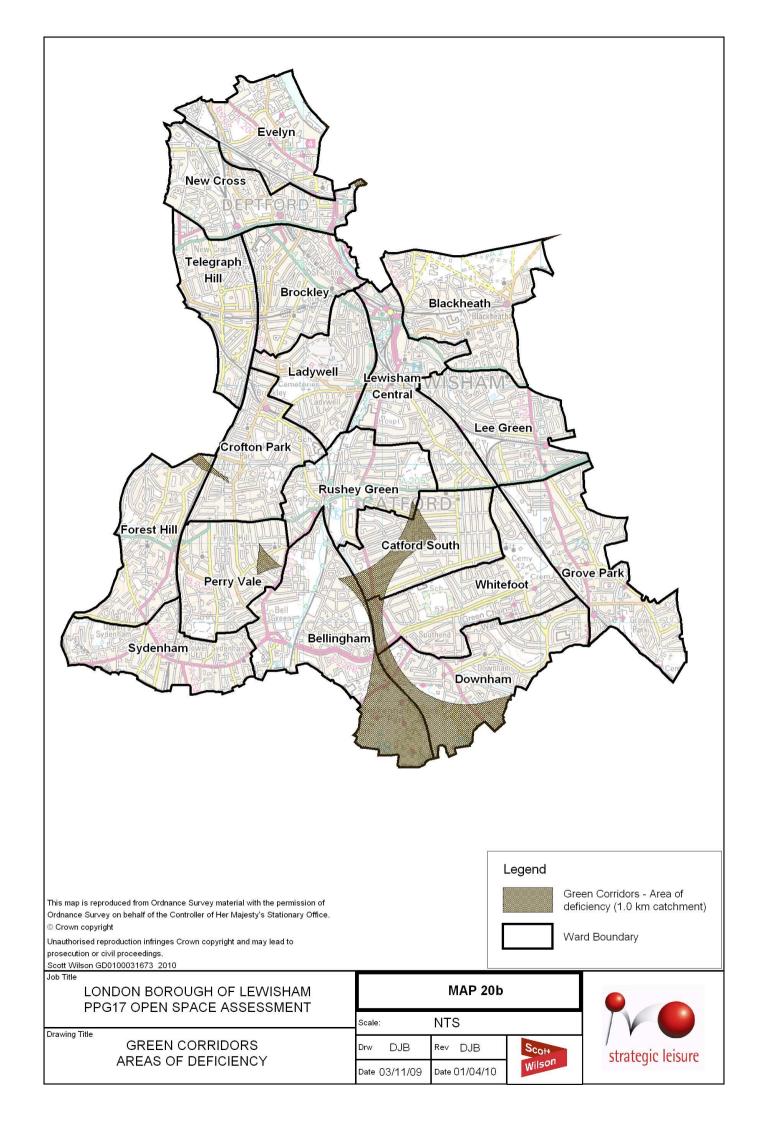

## Map 21 - Site ID Legend

| ID | SITE NAME                                     |
|----|-----------------------------------------------|
| 1  | Albion Millennium Green                       |
| 2  | Beckenham Place Park                          |
| 3  | Besson Street Community Garden                |
| 4  | Blackheath and Greenwich Park                 |
| 5  | Bridgehouse Meadows                           |
| 6  | Brockley & Ladywell Cemeteries                |
| 7  | Brockley Hill Park                            |
| 8  | Brockley to St John's railsides               |
| 9  | Bromley Hill Cemetery                         |
| 10 | Brookmill Nature Reserve                      |
| 11 | Burnt Ash Pond Nature Reserve                 |
| 12 | Chinbrook Community Orchard and Allotments