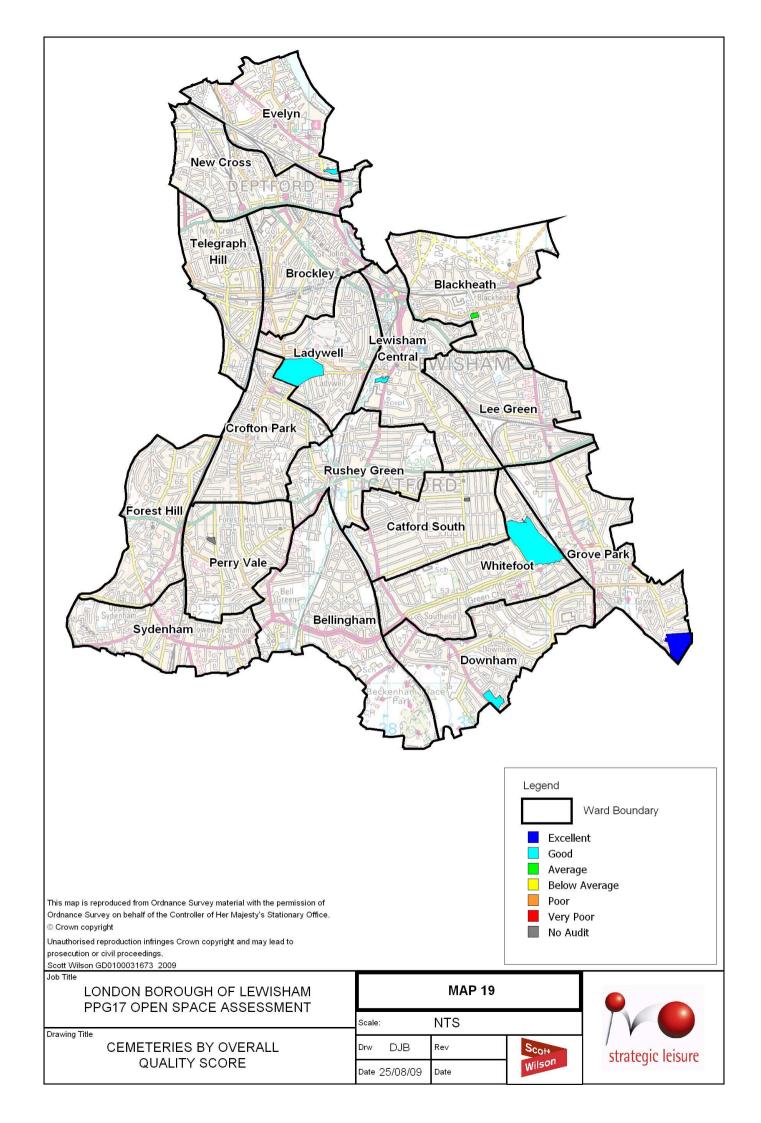

## Map 21 - Site ID Legend

| ID | SITE NAME                                     |
|----|-----------------------------------------------|
| 1  | Albion Millennium Green                       |
| 2  | Beckenham Place Park                          |
| 3  | Besson Street Community Garden                |
| 4  | Blackheath and Greenwich Park                 |
| 5  | Bridgehouse Meadows                           |
| 6  | Brockley & Ladywell Cemeteries                |
| 7  | Brockley Hill Park                            |
| 8  | Brockley to St John's railsides               |
| 9  | Bromley Hill Cemetery                         |
| 10 | Brookmill Nature Reserve                      |
| 11 | Burnt Ash Pond Nature Reserve                 |
| 12 | Chinbrook Community Orchard and Allotmen