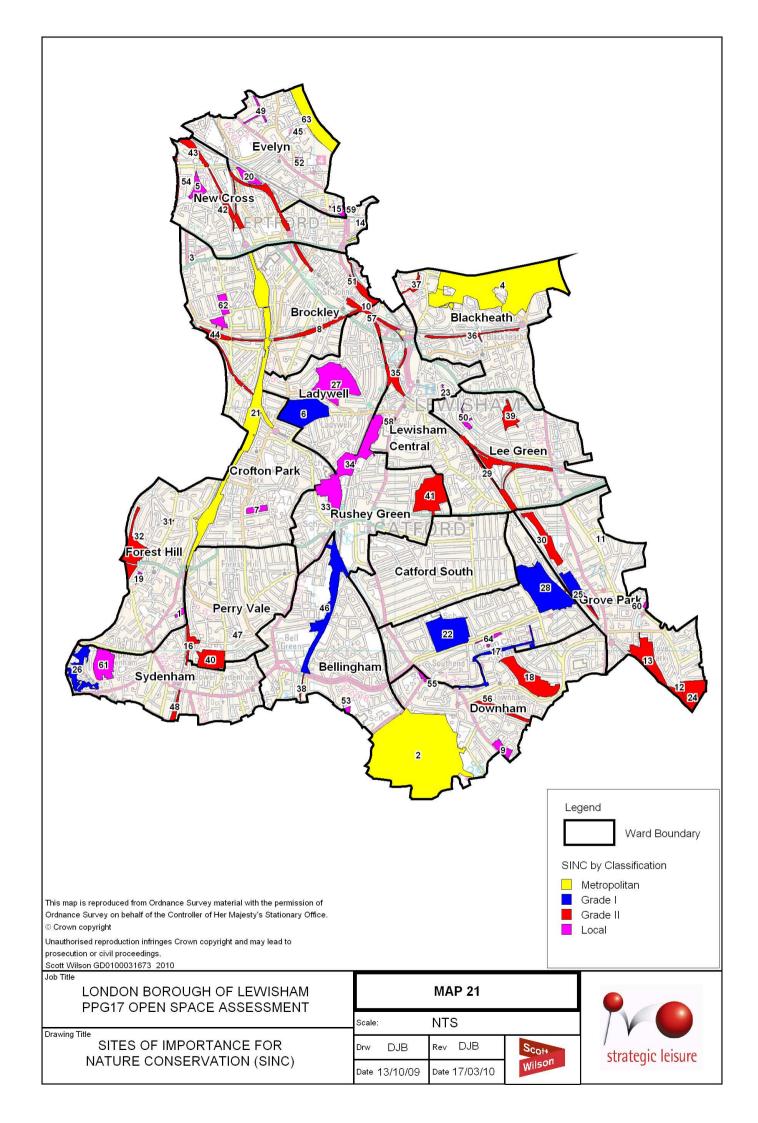

## Map 21 - Site ID Legend

| ID | SITE NAME                                     |
|----|-----------------------------------------------|
| 1  | Albion Millennium Green                       |
| 2  | Beckenham Place Park                          |
| 3  | Besson Street Community Garden                |
| 4  | Blackheath and Greenwich Park                 |
| 5  | Bridgehouse Meadows                           |
| 6  | Brockley & Ladywell Cemeteries                |
| 7  | Brockley Hill Park                            |
| 8  | Brockley to St John's railsides               |
| 9  | Bromley Hill Cemetery                         |
| 10 | Brookmill Nature Reserve                      |
| 11 | Burnt Ash Pond Nature Reserve                 |
| 12 | Chinbrook Community Orchard and Allotments    |
| 13 | Chinbrook Meadows                             |
| 14 | Creekside Education Centre                    |
| 15 | Crossfield Street Open Space                  |
| 16 | Dacres Wood Nature Reserve and Sydenham       |
|    | Park Railway Cutting                          |
| 17 | Downham Woodland Walk                         |
| 18 | Durham Hill                                   |
| 19 | Eliot Bank Hedge and Tarleton Gardens         |
| 20 | Folkestone Gardens                            |
| 21 | Forest Hill to New Cross Gate Railway Cutting |
| 22 | Forster Memorial Park                         |
| 23 | Gilmore Road Triangle                         |
| 24 | Grove Park Cemetery                           |
| 25 | Grove Park Nature Reserve                     |
| 26 | Hillcrest Estate Woodland                     |
| 27 | Hilly Fields                                  |
| 28 | Hither Green Cemetery, Lewisham Crematorium   |
|    | and Reigate Road Open Space                   |
| 29 | Hither Green Railsides                        |
| 30 | Hither Green Sidings                          |
| 31 | Honor Oak Road Covered Reservoir              |
| 32 | Horniman Gardens, Horniman Railway Trail and  |
|    | Horniman Triangle                             |

| ID | SITE NAME                              |
|----|----------------------------------------|
| 33 | Iona Close Orchard                     |
| 34 | Ladywell Fields                        |
| 35 | Lewisham Railway Triangles             |
| 36 | Lewisham to Blackheath railsides       |
| 37 | Loats Pit                              |
| 38 | Lower Sydenham Station Allotments      |
| 39 | Manor House Gardens                    |
| 40 | Mayow Park                             |
| 41 | Mountsfield Park                       |
| 42 | New Cross & New Cross Gate Railsides   |
| 43 | New Cross to St Johns railsides        |
| 44 | Nunhead Cutting                        |
| 45 | Pepys Park Nature Area                 |
| 46 | Pool River Linear Park                 |
| 47 | Queenswood Nature Reserve              |
| 48 | Railsides south of Sydenham            |
| 49 | Rainsborough Avenue Embankments        |
| 50 | River Quaggy and Manor Park            |
| 51 | River Ravensbourne and Brookmill Park  |
| 52 | Sayes Court Park                       |
| 53 | Sedgehill Allotments                   |
| 54 | Senegal Railway Banks                  |
| 55 | Southend Pond                          |
| 56 | Spring Brook at Downham Playing Fields |
| 57 | St Johns to Lewisham Railsides         |
| 58 | St Mary's Churchyard, Lewisham         |
| 59 | Sue Godfrey Nature Park                |
| 60 | Sydenham Cottages Nature Reserve       |
| 61 | Sydenham Wells Park                    |
| 62 | Telegraph Hill Park                    |
| 63 | The River Thames and tidal tributaries |
| 64 | Whitefoot Recreation Ground            |