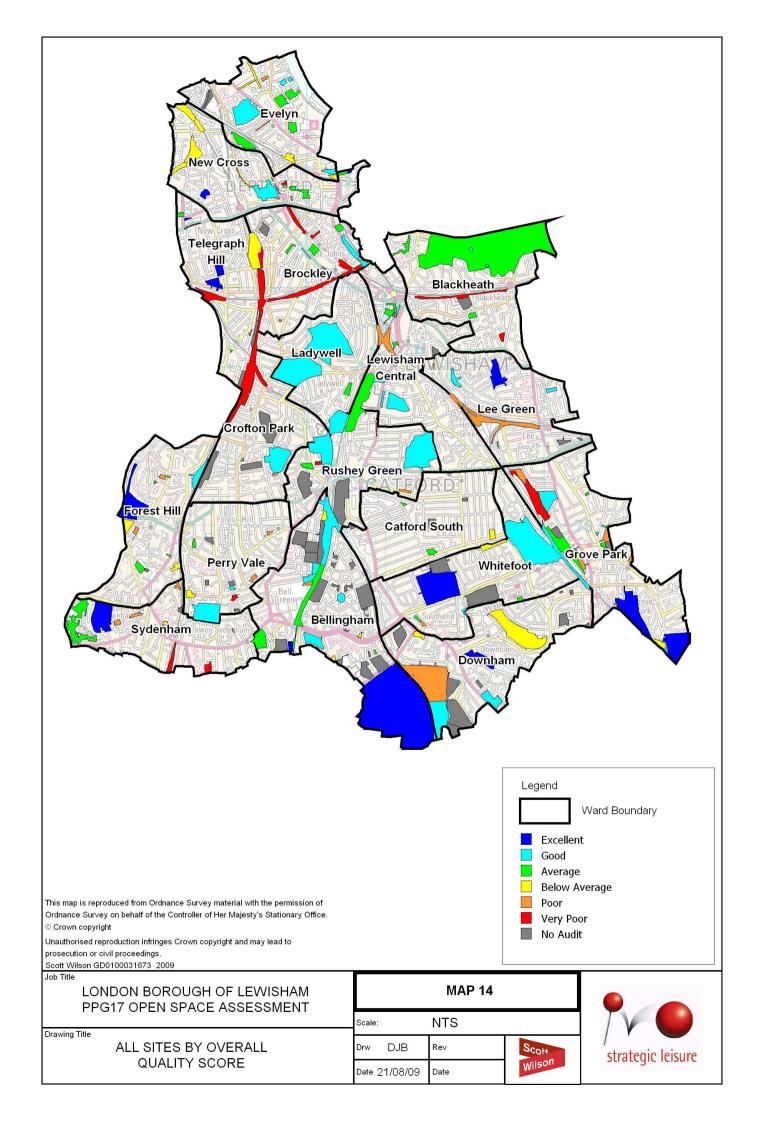

## Map 21 - Site ID Legend

| ID | SITE NAME                                     |
|----|-----------------------------------------------|
| 1  | Albion Millennium Green                       |
| 2  | Beckenham Place Park                          |
| 3  | Besson Street Community Garden                |
| 4  | Blackheath and Greenwich Park                 |
| 5  | Bridgehouse Meadows                           |
| 6  | Brockley & Ladywell Cemeteries                |
| 7  | Brockley Hill Park                            |
| 8  | Brockley to St John's railsides               |
| 9  | Bromley Hill Cemetery                         |
| 10 | Brookmill Nature Reserve                      |
| 11 | Burnt Ash Pond Nature Reserve                 |
| 12 | Chinbrook Community Orchard an