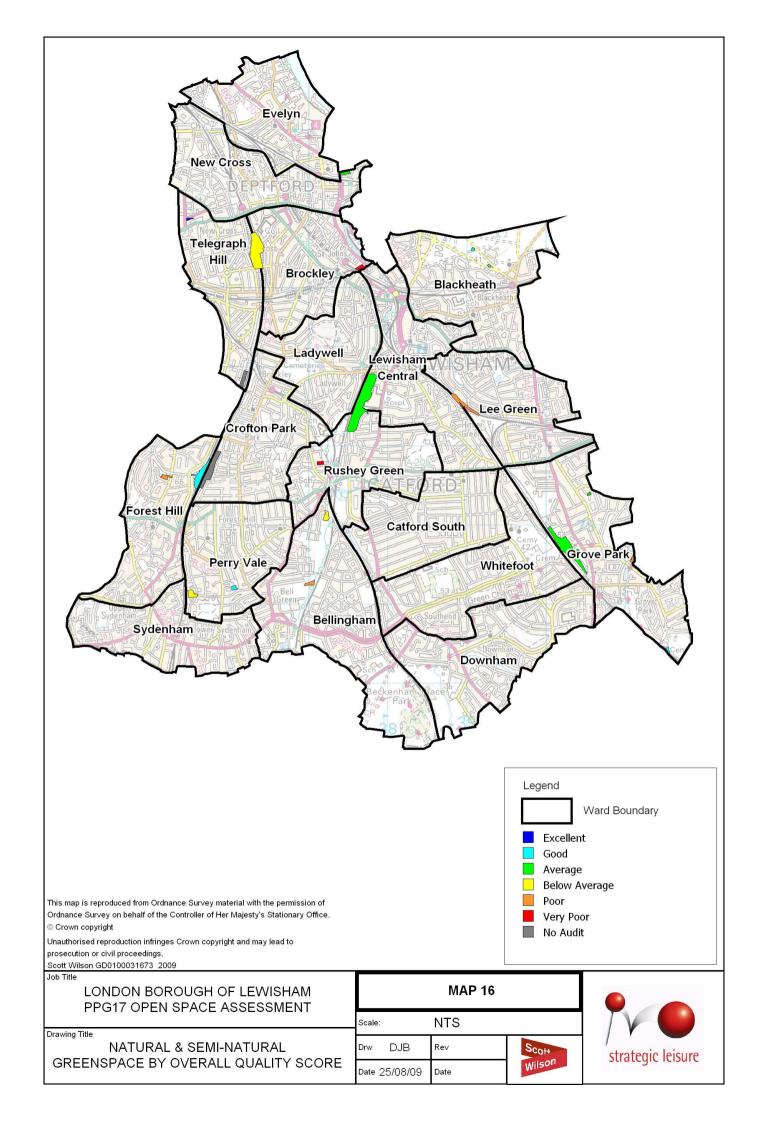

## Map 21 - Site ID Legend

| ID | SITE NAME                                     |
|----|-----------------------------------------------|
| 1  | Albion Millennium Green                       |
| 2  | Beckenham Place Park                          |
| 3  | Besson Street Community Garden                |
| 4  | Blackheath and Greenwich Park                 |
| 5  | Bridgehouse Meadows                           |
| 6  | Brockley & Ladywell Cemeteries                |
| 7  | Brockley Hill Park                            |
| 8  | Brockley to St John's railsides               |
| 9  | Bromley Hill Cemetery                         |
| 10 | Brookmill Nature Reserve                      |
| 11 | Burnt Ash Pond Nature Reserve                 |
| 12 | Chinbrook Community Orchard and Al