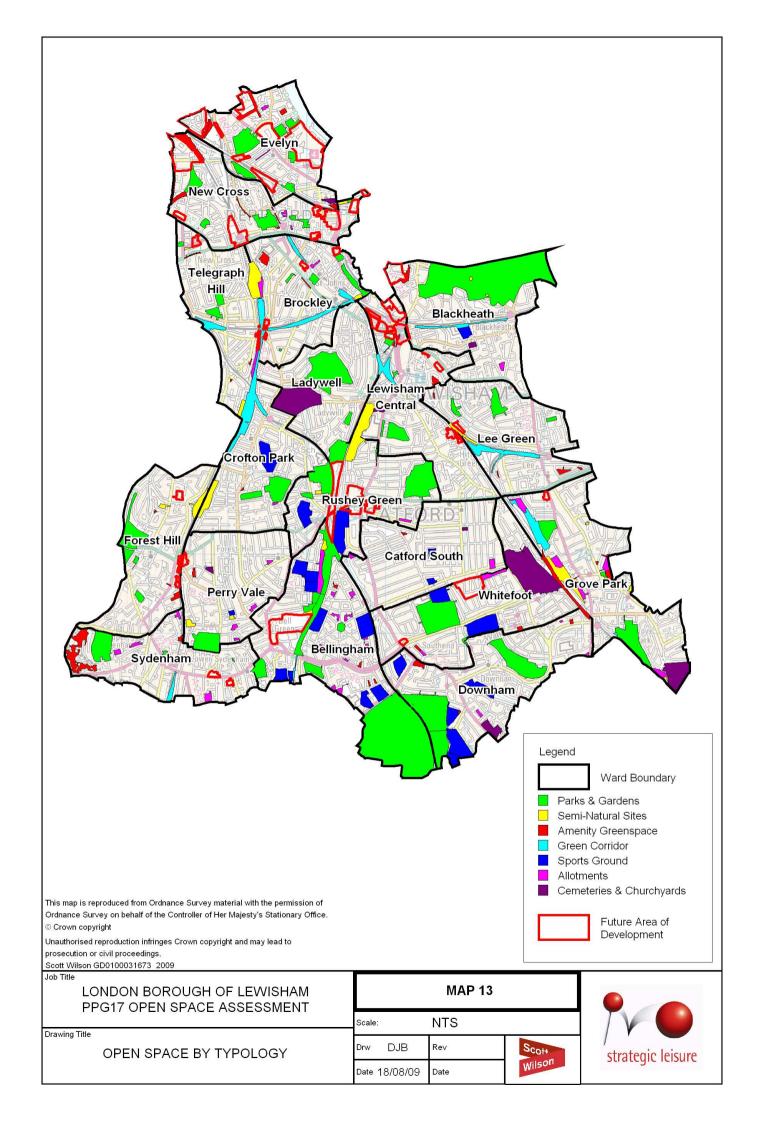

## Map 21 - Site ID Legend

| ID | SITE NAME                                     |
|----|-----------------------------------------------|
| 1  | Albion Millennium Green                       |
| 2  | Beckenham Place Park                          |
| 3  | Besson Street Community Garden                |
| 4  | Blackheath and Greenwich Park                 |
| 5  | Bridgehouse Meadows                           |
| 6  | Brockley & Ladywell Cemeteries                |
| 7  | Brockley Hill Park                            |
| 8  | Brockley to St John's railsides               |
| 9  | Bromley Hill Cemetery                         |
| 10 | Brookmill Nature Reserve                      |
| 11 | Burnt Ash Pond Nature Reserve                 |
| 12 | Chinbrook Community Orchard and Allotments    |
| 13 | Chinbrook Meadows                             |
| 14 | Creekside Education Centre                    |
| 15 | Crossfield Street Open Space                  |
| 16 | Dacres Wood Nature Reserve and Sydenham       |
|    | Park Railway Cutting                          |
| 17 | Downham Woodland Walk                         |
| 18 | Durham Hill                                   |
| 19 | Eliot Bank Hedge and Tarleton Gardens         |
| 20 | Folkestone Gardens                            |
| 21 | Forest Hill to New Cross Gate Railway Cutting |
| 22 | Forster Memorial Park                         |
| 23 | Gilmore Road Triangle                         |
| 24 | Grove Park Cemetery                           |
| 25 | Grove Park Nature Reserve                     |
| 26 | Hillcrest Estate Woodland                     |
| 27 | Hilly Fields                                  |
| 28 | Hither Green Cemetery, Lewisham Crematorium   |
|    | and Reigate Road Open Space                   |
| 29 | Hither Green Railsides                        |
| 30 | Hither Green Sidings                          |
| 31 | Honor Oak Road Covered Reservoir              |
| 32 | Horniman Gardens, Horniman Railway Trail and  |
|    | Horniman Triangle                             |

| ID | SITE NAME                              |
|----|----------------------------------------|
| 33 | Iona Close Orchard                     |
| 34 | Ladywell Fields                        |
| 35 | Lewisham Railway Triangles             |
| 36 | Lewisham to Blackheath railsides       |
| 37 | Loats Pit                              |
| 38 | Lower Sydenham Station Allotments      |
| 39 | Manor House Gardens                    |
| 40 | Mayow Park                             |
| 41 | Mountsfield Park                       |
| 42 | New Cross & New Cross Gate Railsides   |
| 43 | New Cross to St Johns railsides        |
| 44 | Nunhead Cutting                        |
| 45 | Pepys Park Nature Area                 |
| 46 | Pool River Linear Park                 |
| 47 | Queenswood Nature Reserve              |
| 48 | Railsides south of Sydenham            |
| 49 | Rainsborough Avenue Embankments        |
| 50 | River Quaggy and Manor Park            |
| 51 | River Ravensbourne and Brookmill Park  |
| 52 | Sayes Court Park                       |
| 53 | Sedgehill Allotments                   |
| 54 | Senegal Railway Banks                  |
| 55 | Southend Pond                          |
| 56 | Spring Brook at Downham Playing Fields |
| 57 | St Johns to Lewisham Railsides         |
| 58 | St Mary's Churchyard, Lewisham         |
| 59 | Sue Godfrey Nature Park                |
| 60 | Sydenham Cottages Nature Reserve       |
| 61 | Sydenham Wells Park                    |
| 62 | Telegraph Hill Park                    |
| 63 | The River Thames and tidal tributaries |
| 64 | Whitefoot Recreation Ground            |