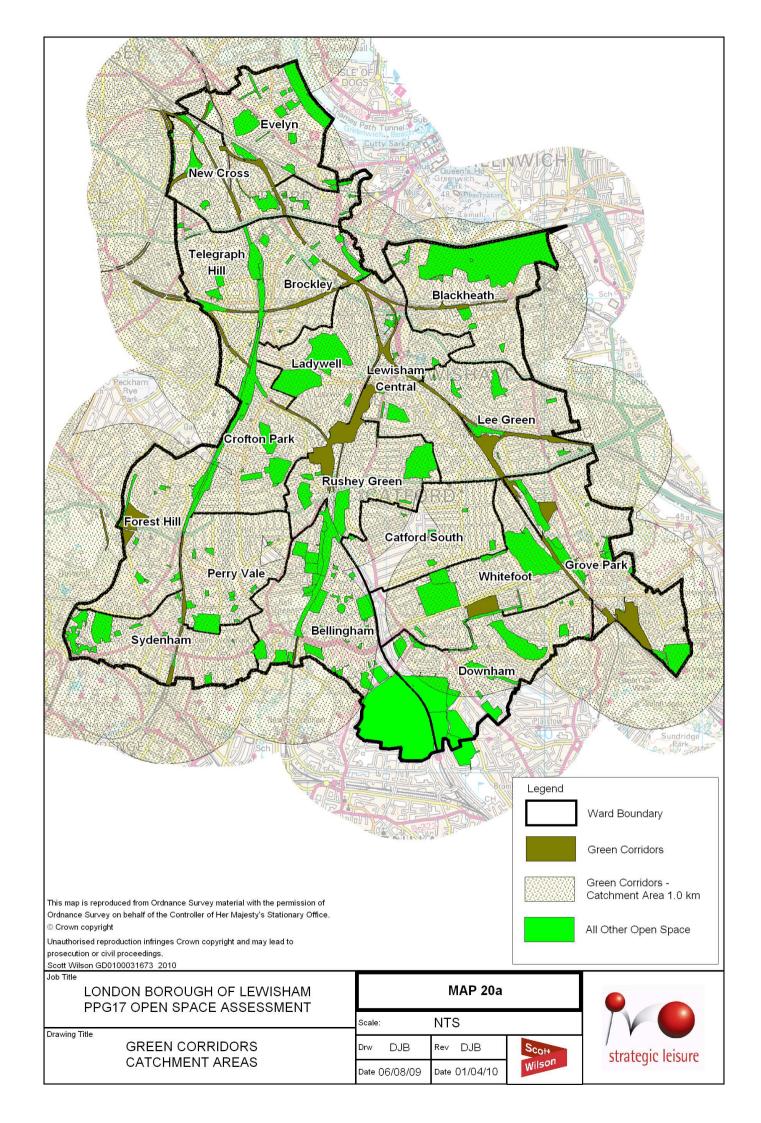

## Map 21 - Site ID Legend

| ID | SITE NAME                                     |
|----|-----------------------------------------------|
| 1  | Albion Millennium Green                       |
| 2  | Beckenham Place Park                          |
| 3  | Besson Street Community Garden                |
| 4  | Blackheath and Greenwich Park                 |
| 5  | Bridgehouse Meadows                           |
| 6  | Brockley & Ladywell Cemeteries                |
| 7  | Brockley Hill Park                            |
| 8  | Brockley to St John's railsides               |
| 9  | Bromley Hill Cemetery                         |
| 10 | Brookmill Nature Reserve                      |
| 11 | Burnt Ash Pond Nature Reserve                 |
| 12 | Chinbrook Community Orchard and Allotments