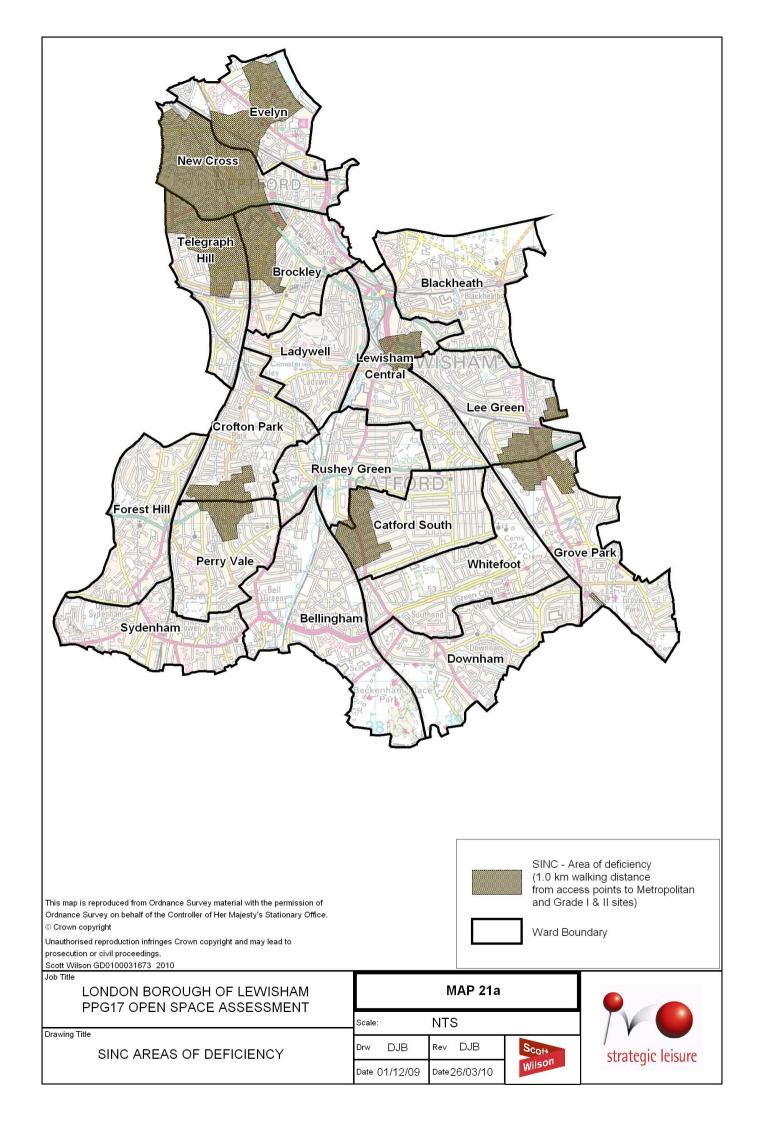

south of Sydenham            |
| 49 | Rainsborough Avenue Embankments        |
| 50 | River Quaggy and Manor Park            |
| 51 | River Ravensbourne and Brookmill Park  |
| 52 | Sayes Court Park                       |
| 53 | Sedgehill Allotments                   |
| 54 | Senegal Railway Banks                  |
| 55 | Southend Pond                          |
| 56 | Spring Brook at Downham Playing Fields |
| 57 | St Johns to Lewisham Railsides         |
| 58 | St Mary's Churchyard, Lewisham         |
| 59 | Sue Godfrey Nature Park                |
| 60 | Sydenham Cottages Nature Reserve       |
| 61 | Sydenham Wells Park                    |
| 62 | Telegraph Hill Park                    |
| 63 | The River Thames and tidal tributaries |
| 64 | Whitefoot Recreation Ground            |