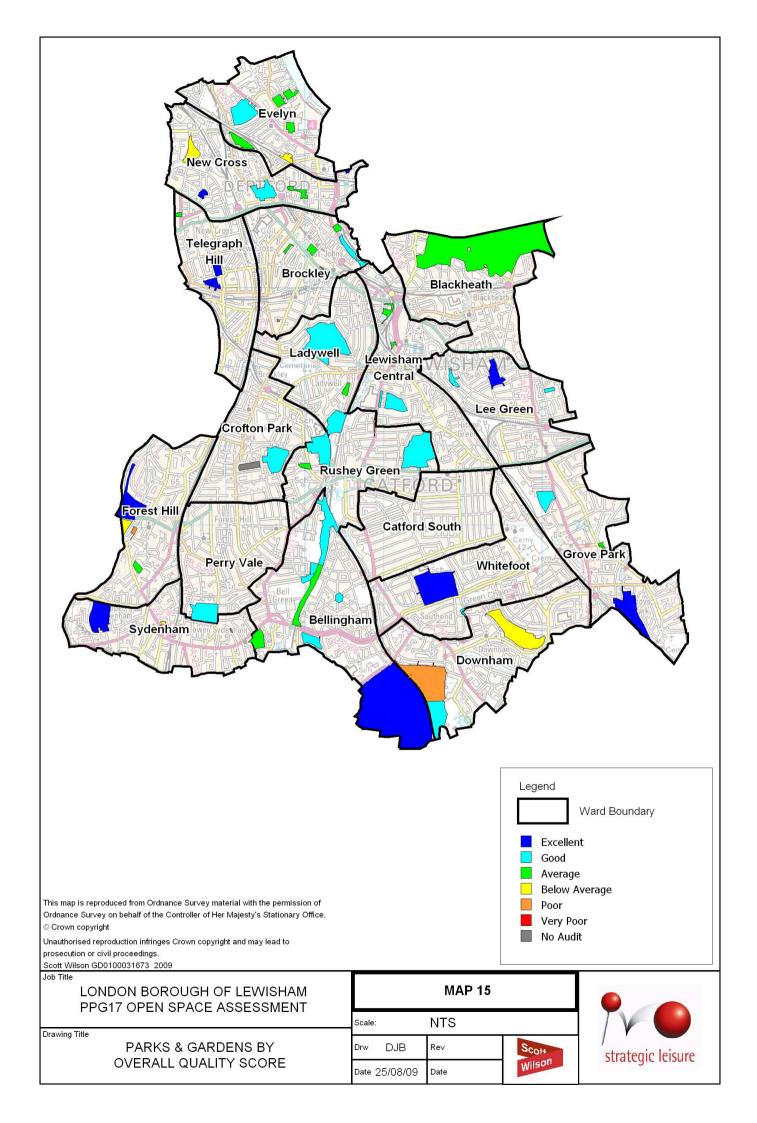

## Map 21 - Site ID Legend

| ID | SITE NAME                                     |
|----|-----------------------------------------------|
| 1  | Albion Millennium Green                       |
| 2  | Beckenham Place Park                          |
| 3  | Besson Street Community Garden                |
| 4  | Blackheath and Greenwich Park                 |
| 5  | Bridgehouse Meadows                           |
| 6  | Brockley & Ladywell Cemeteries                |
| 7  | Brockley Hill Park                            |
| 8  | Brockley to St John's railsides               |
| 9  | Bromley Hill Cemetery                         |
| 10 | Brookmill Nature Reserve                      |
| 11 | Burnt Ash Pond Nature Reserve                 |
| 12 | Chinbrook Community Orchard and