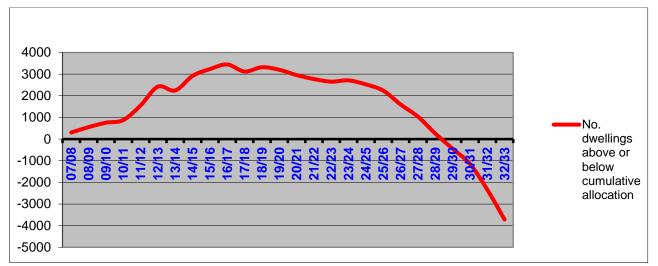

Figure 5: Anticipated cumulative 5-year supply compared to the cumulative London Plan target (taking account of past performance)

Figure 6 looks at the number of dwellings anticipated to be built on an annual basis and whether it is above or below the cumulative London Plan target, having taken account of past performance.

Figure 6: Number of dwellings above or below cumulative London Plan target (taking account of past performance)

Table 5 and Figures 2, 5 and 6 show that when taking account of past performance in the years 2007/08 to 2016/17:

- There was an oversupply of completions each year between 2007/08 and 2016/17, compared to the London Plan cumulative target.
- The cumulative number of dwellings anticipated to be built will exceed the cumulative London Plan target by 2,835 dwellings by year 5, and by 1,221 dwellings by year 10 but will tail off to result in a shortage of 3,532 dwellings by year 15.
- To compensate for the 33% oversupply in the years 2007/08 to 2016/17, the future adjusted annualised London Plan target reduces from a peak of 1,165 in 2018/19 to a low of 1,039 in 2026/27 before climbing back up to 3,532 by the end of 2032/33 (see the orange line in Figure 2).
- The anticipated dwellings to be built on large sites with 5 or more dwellings in the future will exceed the adjusted annualised London Plan target in eight out of the 15 years (see Figure 2).