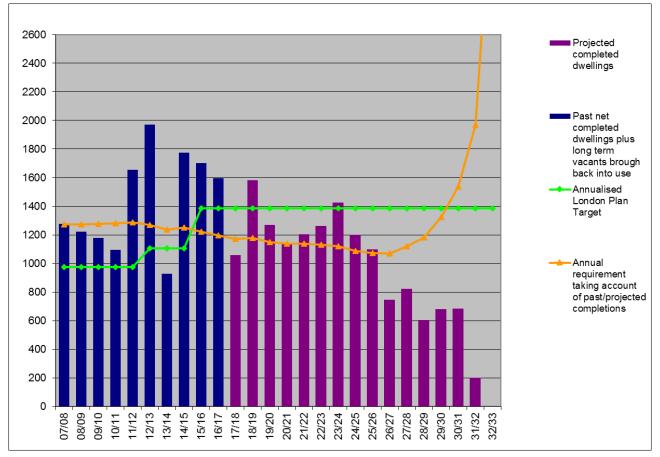

Figure 2: Housing Trajectory Chart 2007/08- 2032/33

Appendix 14 provides the current Housing Trajectory as at December 2017. Figure 2 shows a housing trajectory chart that covers the period 2007/08 to 2032/33. It consists of:

- The total net completions from 2007/08 to 2016/17 (shown as dark blue columns). This includes the net conventional supply of self-contained dwellings on large sites with 5 or more dwellings and small sites of less than 5 dwellings, and long term vacant units brought back into use.
- The anticipated dwellings likely to be built in the future (shown as purple columns). This includes the committed supply of conventional supply of self-contained dwellings on large sites that are either under construction, have planning permission, have prior approval, or are site allocations in the adopted Local Plans. It focuses on the large sites with 5 or more dwellings (and excludes small sites with less than 5 dwellings) that are likely to be built in the future. Hence the 15-year land supply shown on the housing trajectory is considered to be the minimum supply that will come forward.

Figure 2 shows:

- That there has been a fluctuating supply of housing completions on large and small sites and vacant units brought back into use in the past 10 years, with a peak of 1,972 dwellings completed in 2012/13.
- That a fluctuating amount of dwellings are anticipated to be built on large sites with 5 or more dwellings during the next 15 years, with a peak of 1,582 dwellings anticipated to be completed in 2018/19 and a diminishing supply in years 6-15.

- There was an oversupply of completions each year between 2007/08 and 2016/17, compared to the London Plan cumulative target.
- The cumulative number of dwellings anticipated to be built will exceed the cumulative London Plan target by 2,835 dwellings by year 5, and by 1,221 dwellings by year 10 but will tail off to result in a shortage of 3,532 dwellings by year 15.
- To compensate for the 33% oversupply in the years 2007/08 to 2016/17, the future adjusted annualised London Plan target reduces from a peak of 1,165 in 2018/19 to a low of 1,039 in 2026/27 before climbing back up to 3,532 by the end of 2032/33 (see the orange line in Figure 2).
- The anticipated dwellings to be built on large sites with 5 or more dwellings in the future will exceed the adjusted annualised London Plan target in eight out of the 15 years (see Figure 2).