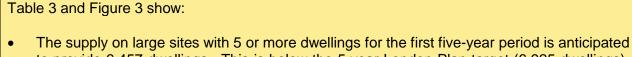

Table 3 and Figures 3 and 4 below look at the number of dwellings anticipated to be built on large sites with 5 or more dwellings, when compared firstly against the London Plan target for each 5-year period and then against the cumulative London Plan target.

Figure 3: Anticipated supply compared to the 5-year London Plan target

- The supply on large sites with 5 of more dwellings for the first five-year period is anticipated to provide 6,457 dwellings. This is below the 5-year London Plan target (6,925 dwellings), resulting in a shortfall of 468 dwellings.
- The supply anticipated for years 6-10 is 5,311 dwellings. This is below the 5-year London Plan target, resulting in a shortfall of 1,614 dwellings.
- The supply anticipated for years 11-15 is 2,172 dwellings. This is below the 5-year London Plan target, resulting in a shortfall of 4,753 dwellings.