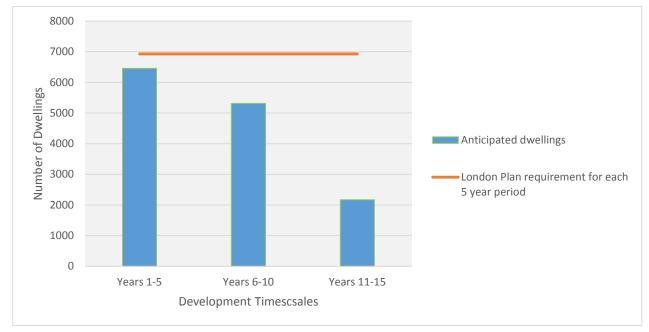

#### 3.2.3 15-year land supply on large deliverable and developable sites

Table 3 looks at the anticipated dwellings to be built on large deliverable and developable sites with 5 or more dwellings during the next 5 years (2018/19-2022/23) (highlighted in yellow), 6-10 years (2023/24- 2027/28, green) and 11-15 years (2028/29-2032/33), blue).

Table 3: 15-year land supply

Table 3 shows that a total of 13,940 dwellings are anticipated to be built on large deliverable and developable sites with 5 or more dwellings in years 1-15 comprising:

- 6,457 dwellings or an average of 1,291 dwellings per annum in years 1-5 (2018/19-2022/2023). This equates to 46% of the housing land supply in the housing trajectory and creates a front loading of sites.
- 5,311 dwellings or an average of 1,062 dwellings per annum in years 6-10 (2023/24-2027/28). This equates to 38% of the housing land supply in the housing trajectory.
- 2,172 dwellings or an average of 434 dwellings per annum in years 11-15 (2028/29-2032/33). This equates to 16% of the housing land supply in the housing trajectory.

Figure 3: Anticipated supply compared to the 5-year London Plan target

- The supply on large sites with 5 of more dwellings for the first five-year period is anticipated to provide 6,457 dwellings. This is below the 5-year London Plan target (6,925 dwellings), resulting in a shortfall of 468 dwellings.
- The supply anticipated for years 6-10 is 5,311 dwellings. This is below the 5-year London Plan target, resulting in a shortfall of 1,614 dwellings.
- The supply anticipated for years 11-15 is 2,172 dwellings. This is below the 5-year London Plan target, resulting in a shortfall of 4,753 dwellings.