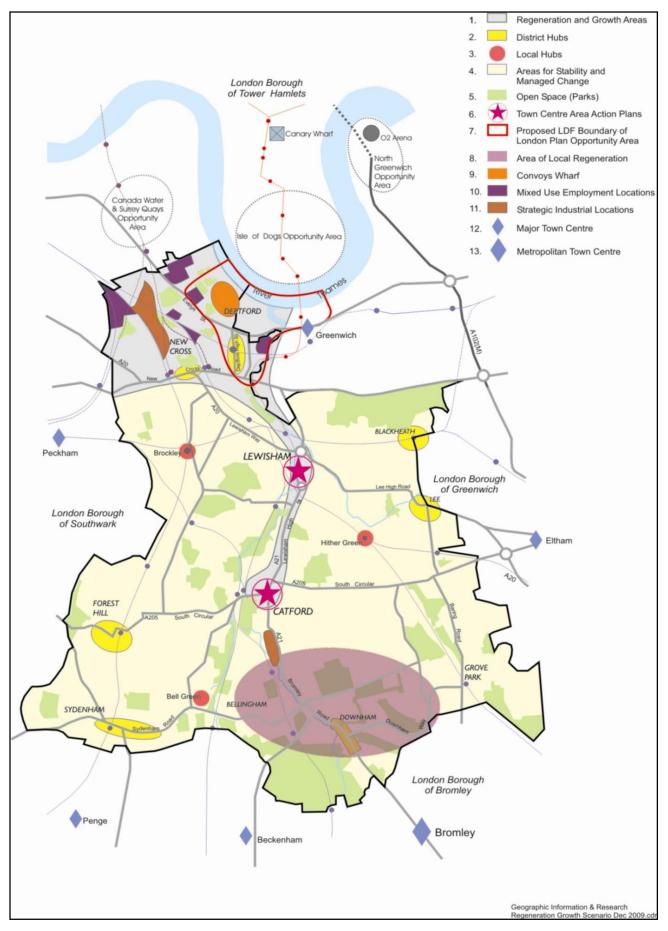

#### 3.1 Forecast housing distribution within Lewisham

Spatial Policies 1 to 6 of the Core Strategy set out the broad locations for housing growth across the borough and identifies four types of locations:

- 1. Larger scale housing development will be focussed within Regeneration and Growth Areas, within the localities of Lewisham, Catford, Deptford and New Cross.
- 2. Smaller scale housing development opportunities arise in certain District Hubs covering Blackheath, Forest Hill, Lee Green, Sydenham and their immediate surrounding residential neighbourhoods .
- 3. Smaller scale housing development opportunities arise in certain Local Hubs covering Brockley Cross, Hither Green and Bell Green.
- 4. A managed approach to development is adopted for other established residential areas throughout the borough (areas of stability and managed change), including the protection of conservation areas, wherever their location.

The forecast housing distribution across the borough is shown in Table 1 and the spatial areas are shown in Figure 1.

| Spatial policy area (location)               | Forecast housi | ng provision |
|----------------------------------------------|----------------|--------------|
|                                              | Number         | %            |
| Regeneration and growth areas consisting of: | 14,975         | 82.4%        |
| - Lewisham town centre                       | 2,600          | 14.3%        |
| - Catford town centre                        | 1,750          | 9.6%         |
| - Deptford-New Cross (DNX)                   | 10,625         | 58.5%        |
| District hubs                                | None specified | 0%           |
| Local hubs                                   | 600            | 3.3%         |
| Areas of stability and managed change        | 2,590          | 14.3%        |
| Total                                        | 18,165         | 100%         |

Table 1: Core Strategy forecast housing distribution across the borough 2006/7 - 2025/26

Figure 1: Core Strategy 2011 key diagram

The Lewisham housing trajectory is provided in Section 9.8 of the Core Strategy. It sets out a 15year housing supply forecast for the borough and identifies specific sites for the plan period 2010/11 to 2025/26. This is updated annually in the AMR and moved forward one year each time in order to accommodate a supply of housing land for the next 15 years. The current housing trajectory is shown in Appendix 14.