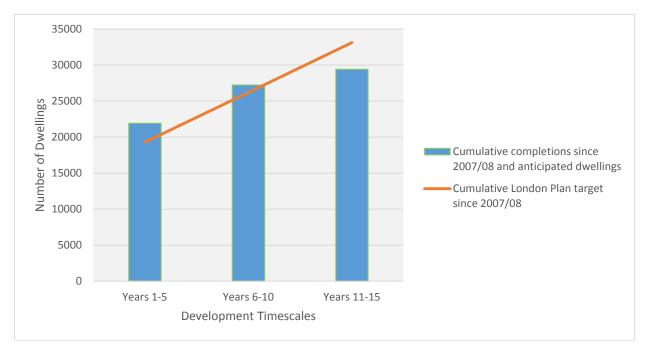

 Table 5: Land supply taking into account past performance

Figure 5 looks at the number of dwellings anticipated to be built cumulatively, when compared against the cumulative London Plan target, having taken account of past performance.

- There was an oversupply of completions each year between 2007/08 and 2016/17, compared to the London Plan cumulative target.
- The cumulative number of dwellings anticipated to be built will exceed the cumulative London Plan target by 2,835 dwellings by year 5, and by 1,221 dwellings by year 10 but will tail off to result in a shortage of 3,532 dwellings by year 15.
- To compensate for the 33% oversupply in the years 2007/08 to 2016/17, the future adjusted annualised London Plan target reduces from a peak of 1,165 in 2018/19 to a low of 1,039 in 2026/27 before climbing back up to 3,532 by the end of 2032/33 (see the orange line in Figure 2).
- The anticipated dwellings to be built on large sites with 5 or more dwellings in the future will exceed the adjusted annualised London Plan target in eight out of the 15 years (see Figure 2).