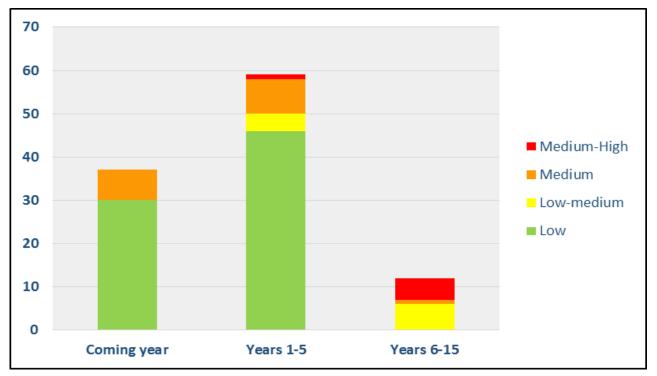

The Housing Implementation Strategy 2016/17 demonstrates that:

- An annually fluctuating amount of dwellings is anticipated to be built, with a total of 15,000 dwellings in the coming year (2017/18) and years 1-15 (2018/19-2032/33) on 108 large sites consisting of 5 units and above, as shown on the housing trajectory.
- 6,457 dwellings, 46% of this housing land supply shown in the housing trajectory, is anticipated to be built in years 1-5 (2018/19 2022/23).
- This five year supply (6,457), together with good performance of 14,588 completed dwellings in the last 10 years (2007/08-2016/17) and an anticipated 1,060 dwellings to be completed in the forthcoming year (2017/18), will result in a cumulative an oversupply of 2,835 dwellings by 2022/23 compared to the cumulative London Plan housing target. This is significantly above the 5% buffer required in the NPPF.
- To offset against the past oversupply and the front-loading of dwellings in years 1-5, the adjusted annualised London Plan housing target will reduce to a low of 1,039 in 2026/27 before starting to rise again. The anticipated dwellings to be built will exceed the adjusted target in eight out of the 15 years.
- Looking in detail at years 1-5, the 6,457 dwellings anticipated to be built on 66 large sites with 5 or more dwellings will create a spread of new housing across the borough that reflects the broad locations for housing growth identified in the Core Strategy, with 58% of the anticipated dwellings located in Deptford and New Cross, 20% in Lewisham town centre, 4% in Catford town centre, 3% in district hubs, 1% in local hubs and 13% spread throughout the areas of stability and managed change.
- Despite 15,000 dwellings planned between 2017/18 and 2032/33 on 108 large sites with 5 or more dwellings in the housing trajectory, the supply will fall short of the cumulative London Plan housing target by 2029/30 and there will be an undersupply of 3,532 dwellings by 3032/33.
- There is a high probability that housing will be developed when planned, as 77% of the dwellings already have planning permission and only 23% of anticipated dwellings and 20% of the sites are identified as having a medium or medium-high risk of not being implemented when forecast.
- Overall, there are a number of factors, that when combined, will provide resilience and flexibility in the housing land supply and create confidence that the five year housing target can be met. These factors include:
  - The range and number of sites planned for housing,
  - A good past performance,
  - The front-loading of sites in years 1-5,
  - A high probability of the majority of dwellings on large sites being implemented when planned,
  - A significant additional supply of housing from committed sites not included in the housing trajectory. 535 additional dwellings already have planning permission on small sites with less than 5 dwellings and on sites that provide non self-contained housing.
  - The likelihood that vacant units will be brought back into use and that windfall sites will arise, based on past performance.
- No Council intervention is needed at this stage to meet the London Plan target, but monitoring the progress being made in developing the sites on the housing trajectory should continue, especially those sites identified as being of medium-high risk of not being implemented when forecast.
- Further suitable and deliverable housing sites will need to be found to meet an increased annual housing need in the future. In order to boost the housing land supply, the Council will review site capacities where appropriate and prepare a new Local Plan, which will set out the vision and a framework for the future development of Lewisham, including guiding decisions about individual development proposals, and provide allocations of sites for development.