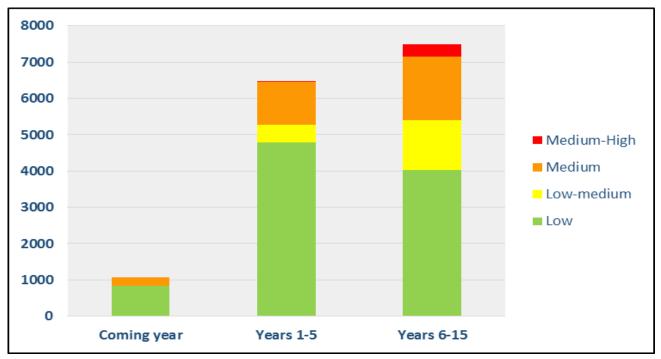

The Housing Implementation Strategy 2016/17 demonstrates that:

- An annually fluctuating amount of dwellings is anticipated to be built, with a total of 15,000 dwellings in the coming year (2017/18) and years 1-15 (2018/19-2032/33) on 108 large sites consisting of 5 units and above, as shown on the housing trajectory.
- 6,457 dwellings, 46% of this housing land supply shown in the housing trajectory, is anticipated to be built in years 1-5 (2018/19 2022/23).
- This five year supply (6,457), together with good performance of 14,588 completed dwellings in the last 10 years (2007/08-2016/17) and an anticipated 1,060 dwellings to be completed in the forthcoming year (2017/18), will result in a cumulative an oversupply of 2,835 dwellings by 2022/23 compared to the cumulative London Plan housing target. This is significantly above the 5% buffer required in the NPPF.
- To offset against the past oversupply and the front-loading of dwellings in years 1-5, the adjusted annualised London Plan housing target will reduce to a low of 1,039 in 2026/27 before starting to rise again. The anticipated dwellings to be built will exceed the adjusted target in eight out of the 15 years.
- Looking in detail at years 1-5, the 6,457 dwellings anticipated to be built on 66 large sites with 5 or more dwellings will create a spread of new housing across the borough that reflects the broad locations for housing growth identified in the Core Strategy, with 58% of the anticipated dwellings located in Deptford and New Cross, 20% in Lewisham town centre, 4% in Catford town centre, 3% in district hubs, 1% in local hubs and 13% spread throughout the areas of stability and managed change.
- Despite 15,000 dwellings planned between 2017/18 and 2032/33 on 108 large sites with 5 or more dwellings in the housing trajectory, the supply will fall short of the cumulative London Plan housing target by 2029/30 and there will be an undersupply of 3,532 dwellings by 3032/33.
- There is a high probability that housing will be developed when planned, as 77% of the dwellings already have planning permission and only 23% of anticipated dwellings and 20% of the sites are identified as having a medium or medium-high risk of not being implemented when forecast.
- Overall, there are a number of factors, that when combined, will provide resilience and flexibility in the housing land supply and create confidence that the five year housing target can be met. These factors include:
  - The range and number of sites planned for housing,
  - A good past performance,
  - The front-loading of sites in years 1-5,
  - A high probability of the majority of dwellings on large sites being implemented when planned,
  - A significant additional supply of housing from committed sites not included in the housing trajectory. 535 additional dwellings already have planning permission on small sites with less than 5 dwellings and on sites that provide non self-contained housing.
  - The likelihood that vacant units will be brought back into use and that windfall sites will arise, based on past performance.
- No Council intervention is needed at this stage to meet the London Plan target, but monitoring the progress being made in developing the sites on the housing trajectory should continue, especially those sites identified as being of medium-high risk of not being implemented when forecast.
- Further suitable and deliverable housing sites will need to be found to meet an increased annual housing need in the future. In order to boost the housing land supply, the Council will review site capacities where appropriate and prepare a new Local Plan, which will set out the vision and a framework for the future development of Lewisham, including guiding decisions about individual development proposals, and provide allocations of sites for development.