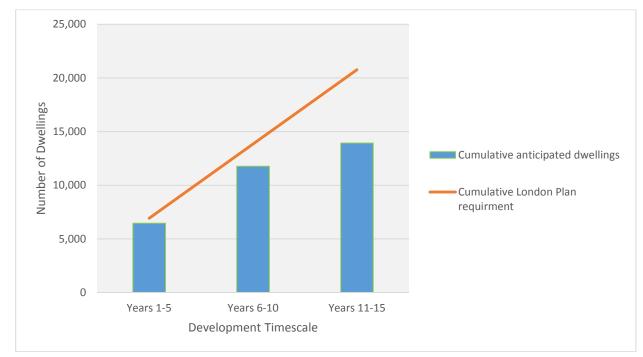

Figure 4: Anticipated cumulative supply compared to the cumulative London Plan target

#### Table 3 and Figure 4 show:

- The cumulative supply of large sites with 5 or more dwellings by year 5 is anticipated to develop 6,457 dwellings. This is below the 5-year London Plan target (6,925 dwellings), resulting in a shortfall of 468 dwellings.
- The cumulative supply by year 10 is 11,786 dwellings. This is below the 10 year cumulative London Plan target (13,850 dwellings), resulting in a shortfall of 2,082 dwellings.
- The cumulative supply by year 15 is 13,940 dwellings. This is below the 15-year cumulative London Plan target (20,775 dwellings), resulting in a shortfall of 6,835 dwellings.