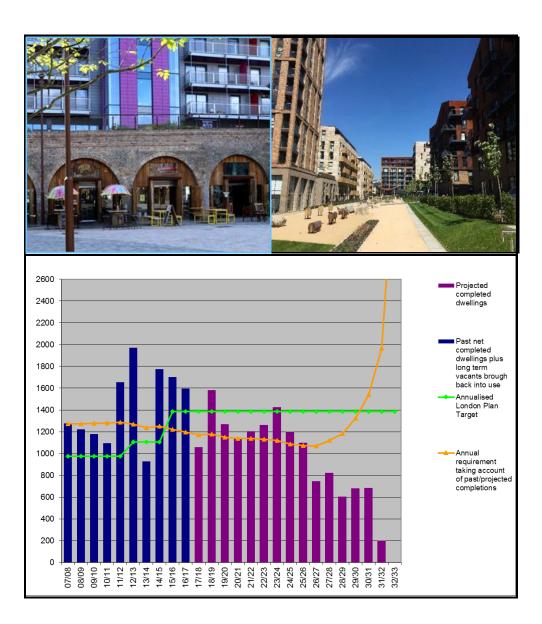

Figure 2: Housing Trajectory Chart 2007/08- 2032/33

Appendix 14 provides the current Housing Trajectory as at December 2017. Figure 2 shows a housing trajectory chart that covers the period 2007/08 to 2032/33. It consists of:

- The total net completions from 2007/08 to 2016/17 (shown as dark blue columns). This includes the net conventional supply of self-contained dwellings on large sites with 5 or more dwellings and small sites of less than 5 dwellings, and long term vacant units brought back into use.
- The anticipated dwellings likely to be built in the future (shown as purple columns). This includes the committed supply of conventional supply of self-contained dwellings on large sites that are either under construction, have planning permission, have prior approval, or are site allocations in the adopted Local Plans. It focuses on the large sites with 5 or more dwellings (and excludes small sites with less than 5 dwellings) that are likely to be built in the future. Hence the 15-year land supply shown on the housing trajectory is considered to be the minimum supply that will come forward.

Figure 2 shows:

- That there has been a fluctuating supply of housing completions on large and small sites and vacant units brought back into use in the past 10 years, with a peak of 1,972 dwellings completed in 2012/13.
- That a fluctuating amount of dwellings are anticipated to be built on large sites with 5 or more dwellings during the next 15 years, with a peak of 1,582 dwellings anticipated to be completed in 2018/19 and a diminishing supply in years 6-15.

- There was an oversupply of completions each year between 2007/08 and 2016/17, compared to the London Plan cumulative target.
- The cumulative number of dwellings anticipated to be built will exceed the cumulative London Plan target by 2,835 dwellings by year 5, and by 1,221 dwellings by year 10 but will tail off to result in a shortage of 3,532 dwellings by year 15.
- To compensate for the 33% oversupply in the years 2007/08 to 2016/17, the future adjusted annualised London Plan target reduces from a peak of 1,165 in 2018/19 to a low of 1,039 in 2026/27 before climbing back up to 3,532 by the end of 2032/33 (see the orange line in Figure 2).
- The anticipated dwellings to be built on large sites with 5 or more dwellings in the future will exceed the adjusted annualised London Plan target in eight out of the 15 years (see Figure 2).