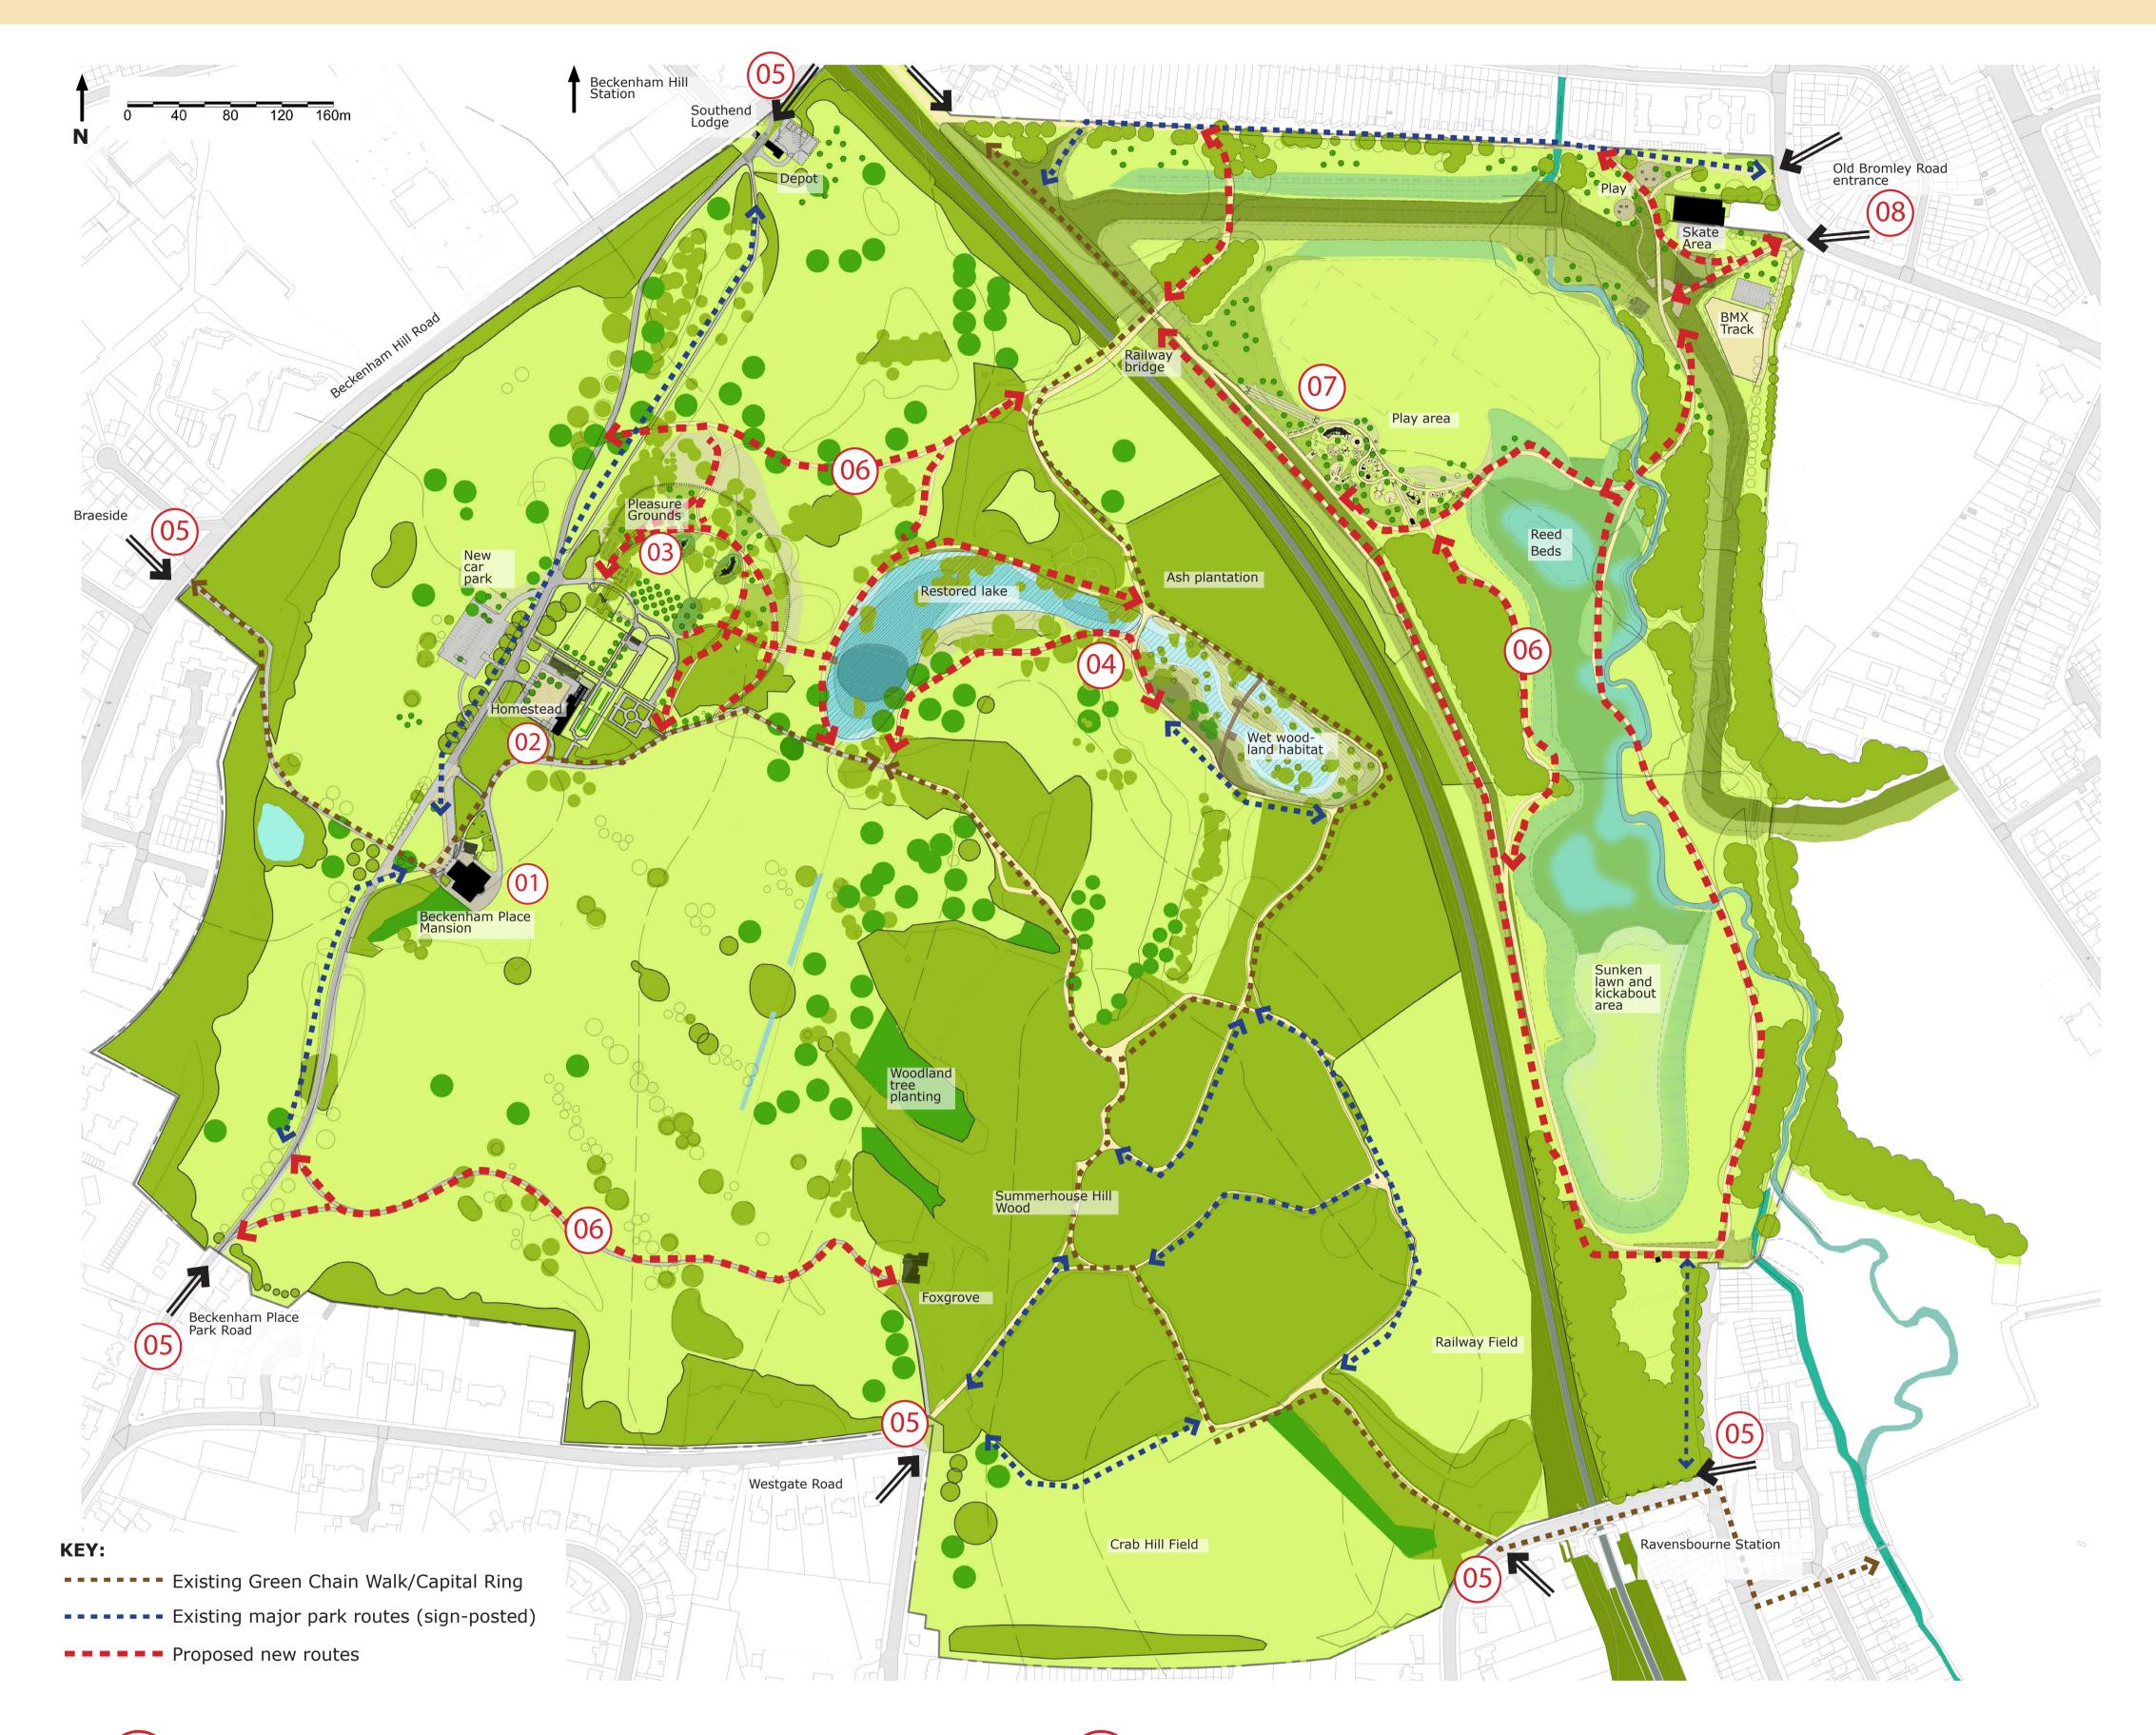

## **MASTERPLAN**

(1) Mansion House

Relocation of car park, restoration of external landscape, including map and intepretation

(02) Homesteads

Stable block restored as cafe and education room, with toilets and terrace seating. Stable yard open to the public as a welcoming gateway for visitors to Beckenham Place Park

(03) Pleasure Ground

Orchard and community planting beds, play area, ornamental planting

Restored Lake + Wet woodland habitat

Restoration of historic parkland lake to provide swimming and other leisure uses. Creation of wet woodland habitat in former lake footprint, for nature experience, school activities etc.

(05) Entrance improvements

Map and interretation provided, surfaces and gates improved, new planting, furniture revised. External restoration of Southend Lodge and surroundings

6) Site wide footpath network improvements

Drainage and levels improved to make footpaths accessible, circular accessible route created, trim trail

(07) The Common play area

Adventure Playground created for variety of ages
Old Bromley Road entrance

Enchanced skate facility and BMX track, along with upgrade to paths and entrances. New car park, coffee kiosk and toliets.