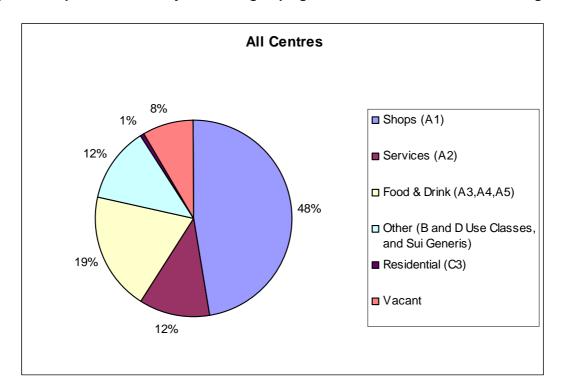

2.1.2 Figure 2 shows the distribution of use classes for all town centres in the Borough, for comparison purposes.

Figure 2: Proportion of units by use class grouping, all centres within Lewisham Borough 2015