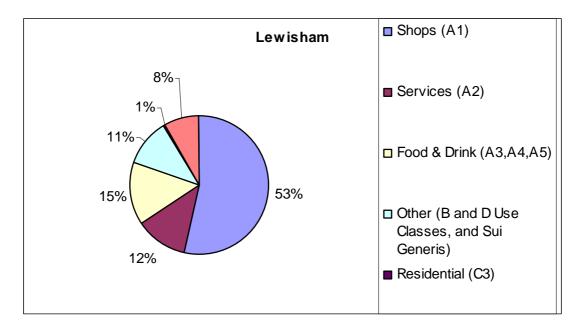

### 2.1 Summary of town centre uses

2.1.1 Figure 1 shows the distribution of use classes of units within the town centre as a proportion of the total number of units.

Figure 1: Proportion of units by use class grouping, Lewisham Town Centre 2015