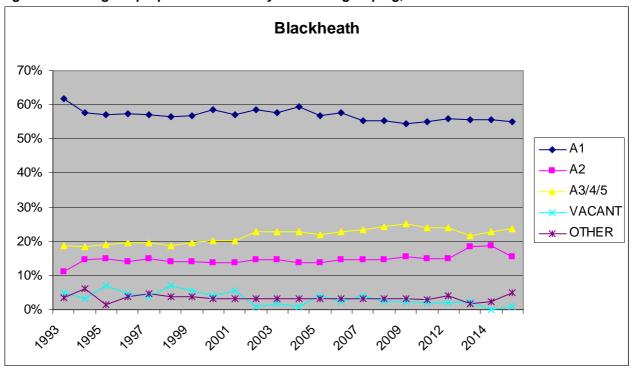

Station | S/G | S/G | Other S/G            | Other S/G            |

### 9 Blackheath

#### 9.1 Summary of town centre uses

9.1.1 Figure 22 shows the distribution of use classes within the town centre as a proportion of the total number of units.

Figure 22: Proportion of units by use class grouping, Blackheath Town Centre 2015



9.1.2 Figure 23 shows the distribution of use classes for all town centres in the Borough.

Figure 23: Proportion of units by use class grouping, all centres within Lewisham Borough 2015



9.1.3 Figure 24 shows the changes in use classes over the period 1993 – 2015. The proportion of units in different use classes has remained relatively stable in recent years.

Figure 24: Change in proportion of units by use class grouping, Blackheath Town Centre 1993- 2015



# 9.2 Local plan policy targets

9.2.1 This subsection sets out whether the centre meets the town centre policy targets in the Local Plan.

Table 22: Blackheath Town Centre: Local Plan targets

| Blackheath town centre: Local Plan policy targets |                 |                 |  |  |  |  |  |  |  |  |
|---------------------------------------------------|-----------------|-----------------|--|--|--|--|--|--|--|--|
|                                                   |                 | Blackheath town |  |  |  |  |  |  |  |  |
|                                                   |                 | centre          |  |  |  |  |  |  |  |  |
| Topic                                             | Policy Target   | performance     |  |  |  |  |  |  |  |  |
| % of primary shopping frontage u