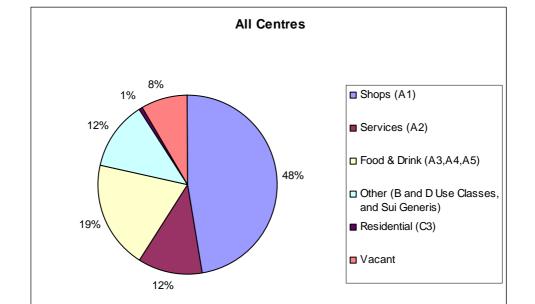

2.1.2 Figure 2 shows the distribution of use classes for all town centres in the Borough, for comparison purposes.

Figure 2: Proportion of units by use class grouping, all centres within Lewisham Borough 2015