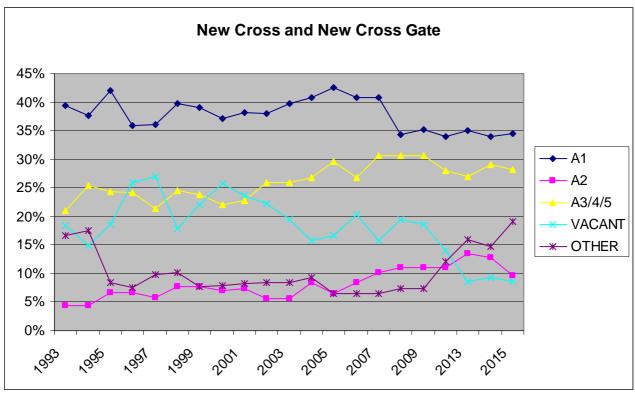

## **Figures**

| Figure 1: Proportion of units by use class grouping, Lewisham Town Centre 2015 5                                                                                                                |
|-------------------------------------------------------------------------------------------------------------------------------------------------------------------------------------------------|
| Figure 2: Proportion of units by use class grouping, all centres within Lewisham Borough 2015 5                                                                                                 |
| Figure 3: Change in proportion of units by use class grouping, Lewisham Town Centre 1993-20156                                                                                                  |
| Figure 4: Proportion of units by use class grouping, Catford Town Centre 2015 40                                                                                                                |
| Figure 5: Proportion of units by use class grouping, all centres within Lewisham Borough 2015 40                                                                                                |
| Figure 6: Change in proportion of units by use class grouping, Catford Town Centre 1993- 2015 41                                                                                                |
| Figure 7: Proportion of units by use class grouping, Deptford Town Centre 2015 60                                                                                                               |
| Figure 8: Proportion of units by use class grouping, all centres within Lewisham Borough 2015 60 Figure 9: Change in proportion of units by use class grouping, Deptford Town Centre 1993- 2015 |
|                                                                                                                                                                                                 |
| Figure 10: Proportion of units by use class grouping, Forest Hill Town Centre 2015                                                                                                              |
| Figure 11: Proportion of units by use class grouping, all centres within Lewisham Borough 2015. 89                                                                                              |
| Figure 12: Change in proportion of units by use class grouping, Forest Hill Town Centre 1993-                                                                                                   |
| 2015                                                                                                                                                                                            |
| Figure 13: Proportion of units by use class grouping, Sydenham Town Centre 2015                                                                                                                 |
| Figure 14: Proportion of units by use class grouping, all centres within Lewisham Borough 2015105                                                                                               |
| Figure 15: Change in proportion of units by use class grouping, Sydenham Town Centre 1993-<br>2015                                                                                              |
| Figure 16: Proportion of units by use class grouping, Lee Green Town Centre 2015 121                                                                                                            |
| Figure 17: Proportion of units by use class grouping, all centres within Lewisham Borough 2015121                                                                                               |
| Figure 18: Change in proportion of units by use class grouping, Lee Green Town Centre 1993-                                                                                                     |
| 2015                                                                                                                                                                                            |
| Figure 19: Proportion of units by use class grouping, Downham Town Centre 2015                                                                                                                  |
| Figure 20: Proportion of units by use class grouping, all centres within Lewisham Borough 2015135                                                                                               |
| Figure 21: Change in proportion of units by use class grouping, Downham Town Centre 1993-                                                                                                       |
| 2015                                                                                                                                                                                            |
| Figure 22: Proportion of units by use class grouping, Blackheath Town Centre 2015 147                                                                                                           |
| Figure 23: Proportion of units by use class grouping, all centres within Lewisham Borough 2015147                                                                                               |
| Figure 24: Change in proportion of units by use class grouping, Blackheath Town Centre 1993-                                                                                                    |
| 2015148                                                                                                                                                                                         |
| Figure 25: Proportion of units by use class grouping, New Cross and New Cross Gate Town                                                                                                         |
| Centre 2015                                                                                                                                                                                     |
| Figure 26: Proportion of units by use class grouping, all centres within Lewisham Borough 2015163                                                                                               |
| Figure 27: Change in proportion of units by use class grouping, New Cross and New Cross Gate                                                                                                    |
| Town Centre 1993- 2015 164                                                                                                                                                                      |