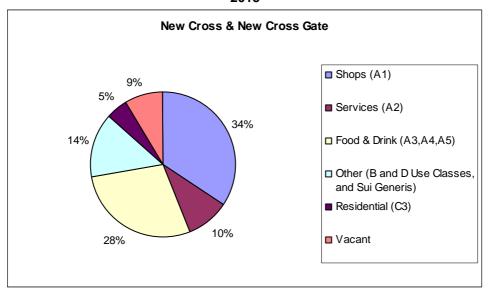

| Wine Bar                                         | A4                   | A4                   | Pub / Bar            | Pub / Bar            |
| Tranquil<br>Vale | 74                   | 74                   | The<br>Bookshop             | The<br>Bookshop                | Book Shop                                              | Book Shop                                        | A1                   | A1                   | Comparison           | Comparison           |

### 10 New Cross and New Cross Gate

#### 10.1 Summary of town centre uses

10.1.1 Figure 25 shows the distribution of use classes within the town centre as a proportion of the total number of units centre.

Figure 25: Proportion of units by use class grouping, New Cross and New Cross Gate Town Centre 2015



10.1.2 Figure 26 shows the distribution of use classes for all town centres in the Borough.

Figure 26: Proportion of units by use class grouping, all centres within Lewisham Borough 2015



10.1.3 Figure 27 shows the changes in use classes over the period 1993 – 2015. There is an increase in the proportion of A2, A3 and Other use classes. There has also been a slight decrease in the proportion of vacant units since 2009. It should be noted that the New Cross town centre was expanded to include New Cross Gate in 2011/12 which may distort some of the trend data.

Figure 27: Change in proportion of units by use class grouping, New Cross and New Cross Gate Town Centre 1993- 2015



#### 10.2 Local plan policy targets

10.2.1 This subsection sets out whether the centre meets the town centre