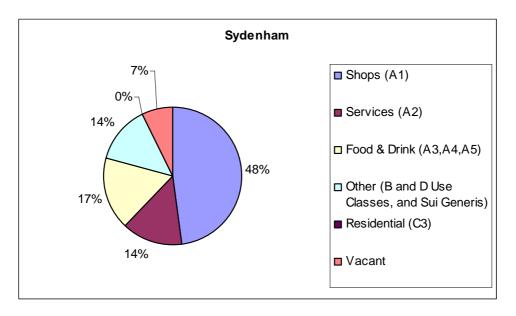

|               |            |            |                      |                      |               |                  |
| ne       |                          |                          |               |               |            |            |                      |                      | Hot Food      | Hot Food         |
| Terrace  | 5                        | 5                        | Morleys       | Morleys       | Takeaway   | Takeaway   | A5                   | A5                   | Takeaway      | Takeaway         |

# 6 Sydenham

#### 6.1 Summary of town centre uses

6.1.1 Figure 13 shows the distribution of use classes within the town centre as a proportion of the total number of units.

Figure 13: Proportion of units by use class grouping, Sydenham Town Centre 2015



6.1.2 Figure 14 shows the distribution of units for all town centres in the Borough.

Figure 14: Proportion of units by use class grouping, all centres within Lewisham Borough 2015



6.1.3 Figure 15 shows the changes in use classes over the period 1993 – 2015. There has been a gradual decrease in the number A1 units between 1993 and 2015. The proportion of different uses (Other) within the centre has remained relatively stable over the period.

Figure 15: Change in proportion of units by use class grouping, Sydenham Town Centre 1993- 2015



# 6.2 Local plan policy targets

6.2.1 This subsection sets out whether the centre meets the town centre policy targets in the Local Plan.

Table 13: Sydenham Town Centre: Local Plan policy targets

| Sydenham town centre: Local Plan policy targets