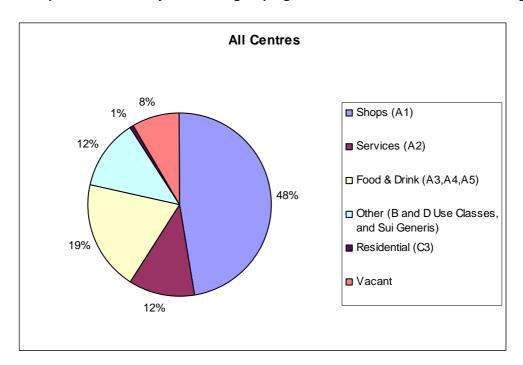

2.1.2 Figure 2 shows the distribution of use classes for all town centres in the Borough, for comparison purposes.

Figure 2: Proportion of units by use class grouping, all centres within Lewisham Borough 2015