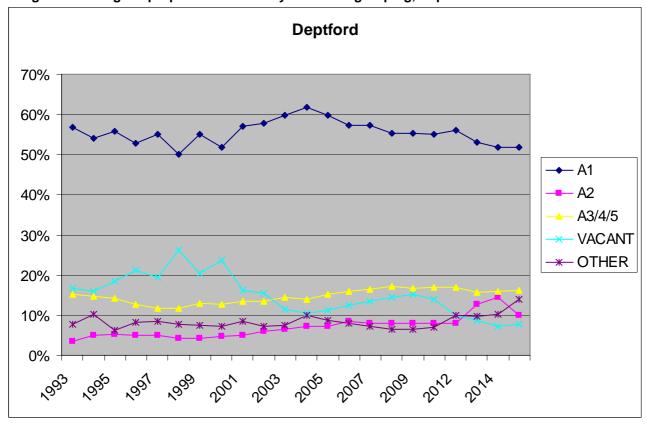

2.1.3 Figure 3 shows the changes in use classes over the period 1993 – 2015. There is a decrease in the proportion of A1 units from 2013 and a slight increase in proportion of vacant units since 2013.

Figure 3: Change in proportion of units by use class grouping, Lewisham Town Centre 1993-2015