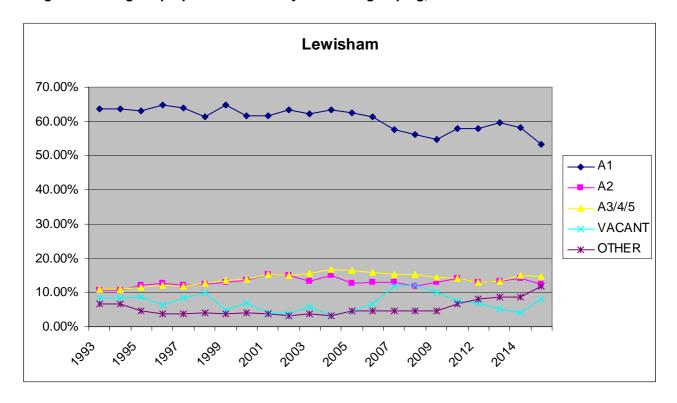

2.1.3 Figure 3 shows the changes in use classes over the period 1993 – 2015. There is a decrease in the proportion of A1 units from 2013 and a slight increase in proportion of vacant units since 2013.

Figure 3: Change in proportion of units by use class grouping, Lewisham Town Centre 1993-2015