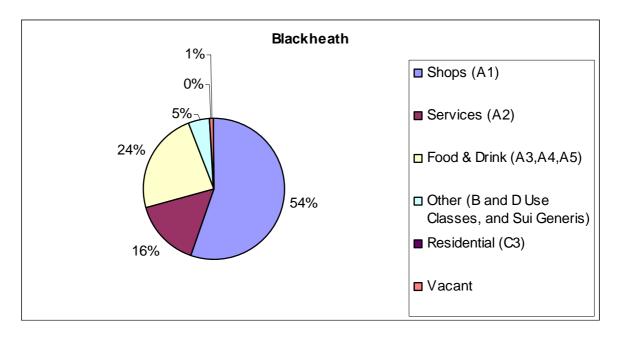

r>Bromley<br>Road | 3   | 3   | Downham&Di<br>strict Cars | Clovercabs          | Minicab Office | Minicab Office | S/G | S/G | Other S/G            | Other S/G            |
| Old<br>Bromley<br>Road | 5   | 5   | Fat Belly's               | Fat Belly's         | Cafe           | Cafe           | A3  | A3  | Restaurant /<br>Café | Restaurant /<br>Café |
| Bromley<br>Road        | 413 | 413 | BP/M&S<br>Foodstore       | BP/M&S<br>Foodstore | Petrol Station | Petrol Station | S/G | S/G | Other S/G            | Other S/G            |

### 9 Blackheath

#### 9.1 Summary of town centre uses

9.1.1 Figure 22 shows the distribution of use classes within the town centre as a proportion of the total number of units.

Figure 22: Proportion of units by use class grouping, Blackheath Town Centre 2015



9.1.2 Figure 23 shows the distribution of use classes for all town centres in the Borough.

Figure 23: Proportion of units by use class grouping, all centres within Lewisham Borough 2015



9.1.3 Figure 24 shows the changes in use classes over the period 1993 – 2015. The proportion of units in different use classes has remained relatively stable in recent years.

Figure 24: Change in proportion of units by use class grouping, Blackheath Town Centre 1993- 2015



# 9.2 Local plan policy targets

9.2.1 This subsection sets out whether the centre meets the town centre policy targets in the Local Plan.

Table 22: Blackheath Town Centre: Local Plan targets

| Blackheath town centre: Local Plan policy targets |                 |                 |  |  |  |  |  |  |  |  |
|----------------------