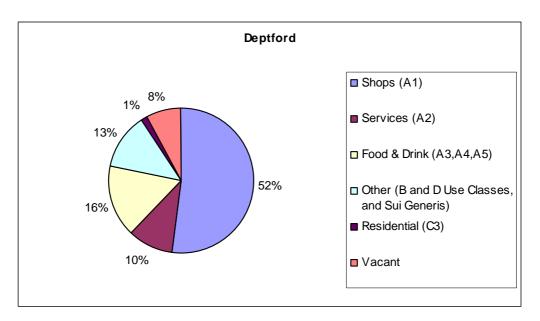

- 50                        | Evans             | Evans             | Massage                                     | Massage                                     | 3,0                  | 3,0                  | Doddiy           | Doddity       |
| Way             | 36                          | 36                          | Supermarket       | Supermarket       | Convenience                                 | Convenience                                 | A1                   | A1                   | Convenience      | Convenience   |

# 4 Deptford

### 4.1 Summary of town centre uses

4.1.1 Figure 7 shows the distribution of use classes of units within the town centre as a proportion of the total number of units.

Figure 7: Proportion of units by use class grouping, Deptford Town Centre 2015



4.1.2 Figure 8 shows the distribution of use classes for all town centres in the Borough.

Figure 8: Proportion of units by use class grouping, all centres within Lewisham Borough 2015



4.1.3 Figure 9 shows the changes in use classes over the period 1993 – 2015. There has been a decrease in the proportion of vacant units since 2009, although there has been a slight increase of 1% in vacant units between 2014 and 2015. There has been a notable increase in the proportion of A2 from 2012 (8%) to 2014 (15%) but this has decreased from 2014 to 2015 (10%).

Figure 9: Change in proportion of units by use class grouping, Deptford Town Centre 1993- 2015



### 4.2 Local plan policy targets

4.2.1 This subsection sets out whether the centre meets the town centre policy targets in the Local Plan.