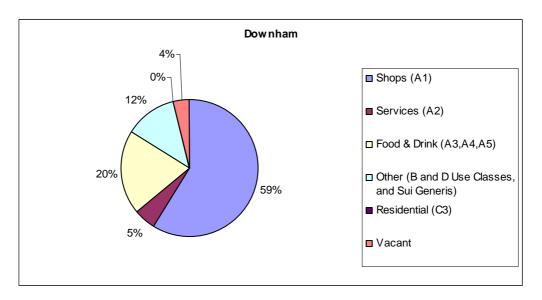

| Vacant               | Comparison       | Vacant           |
| Leegate | 20-23                   | 20-23                   | Vacant        | Vacant        | Vacant                                     | Vacant      | Vacant               | Vacant               | Vacant           | Vacant           |
| Leegate | 24-25                   | 24-25                   | Iceland       | Iceland       | Supermarket                                | Supermarket | A1                   | A1                   | Charity          | Charity          |

## 8 Downham

#### 8.1 Summary of town centre uses

8.1.1 Figure 19 shows the distribution of use classes within the town centre as a proportion of the total number of units.

Figure 19: Proportion of units by use class grouping, Downham Town Centre 2015



8.1.2 Figure 20 shows the distribution of use classes for all town centres in the Borough.

Figure 20: Proportion of units by use class grouping, all centres within Lewisham Borough 2015



8.1.3 Figure 21 shows the changes in use classes over the period 1993 – 2015. There is a decrease in the proportion of A1 units and an increase in proportion of A3/4/5 over the period 2012 – 2015.

Figure 21: Change in proportion of units by use class grouping, Downham Town Centre 1993- 2015



#### 8.2 Local plan policy targets

8.2.1 This subsection sets out whether the centre meets the town centre policy targets in the Local Plan.

Table 19: Downham Town Centre: Local Plan policy targets

| Downham town centre: Local Plan policy targets |                 |              |  |  |  |  |  |  |  |
|-----