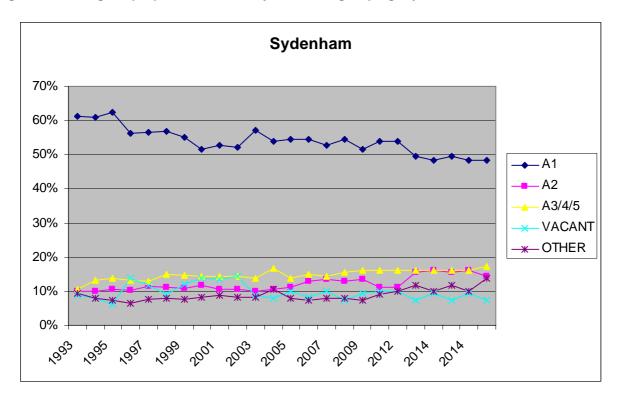

denham

#### 6.1 Summary of town centre uses

6.1.1 Figure 13 shows the distribution of use classes within the town centre as a proportion of the total number of units.

Figure 13: Proportion of units by use class grouping, Sydenham Town Centre 2015



6.1.2 Figure 14 shows the distribution of units for all town centres in the Borough.

Figure 14: Proportion of units by use class grouping, all centres within Lewisham Borough 2015



6.1.3 Figure 15 shows the changes in use classes over the period 1993 – 2015. There has been a gradual decrease in the number A1 units between 1993 and 2015. The proportion of different uses (Other) within the centre has remained relatively stable over the period.

Figure 15: Change in proportion of units by use class grouping, Sydenham Town Centre 1993- 2015



# 6.2 Local plan policy targets

6.2.1 This subsection sets out whether the centre meets the town centre policy targets in the Local Plan.

Table 13: Sydenham Town Centre: Local Plan policy targets

| Sydenham town centre: Local Plan policy targets |                 |               |  |  |  |  |  |  |  |
|-------------------------------------------------|-----------------|---------------|--|--|--|--|--|--|--|
|                                                 |                 | Sydenham town |  |  |  |  |  |  |  |
|                                                 |                 | centre        |  |  |  |  |  |  |  |
| Topic                                           | Policy Target   | performance   |  |  |  |  |  |  |  |
| % of primary shopping frontage units in A1      |