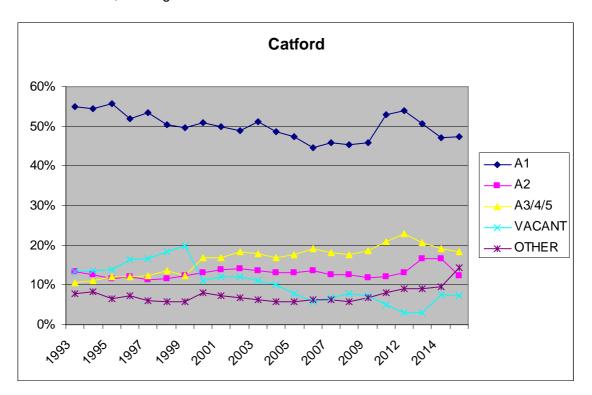

2.1.3 Figure 3 shows the changes in use classes over the period 1993 – 2015. There is a decrease in the proportion of A1 units from 2013 and a slight increase in proportion of vacant units since 2013.

Figure 3: Change in proportion of units by use class grouping, Lewisham Town Centre 1993-2015