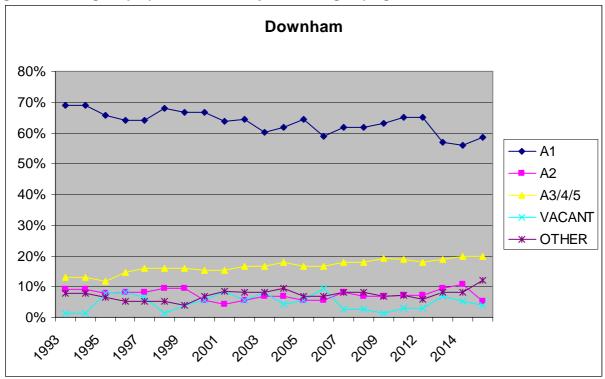

| Charity          | Charity          |

## 8 Downham

#### 8.1 Summary of town centre uses

8.1.1 Figure 19 shows the distribution of use classes within the town centre as a proportion of the total number of units.

Figure 19: Proportion of units by use class grouping, Downham Town Centre 2015



8.1.2 Figure 20 shows the distribution of use classes for all town centres in the Borough.

Figure 20: Proportion of units by use class grouping, all centres within Lewisham Borough 2015



8.1.3 Figure 21 shows the changes in use classes over the period 1993 – 2015. There is a decrease in the proportion of A1 units and an increase in proportion of A3/4/5 over the period 2012 – 2015.

Figure 21: Change in proportion of units by use class grouping, Downham Town Centre 1993- 2015



#### 8.2 Local plan policy targets

8.2.1 This subsection sets out whether the centre meets the town centre policy targets in the Local Plan.

Table 19: Downham Town Centre: Local Plan policy targets

| Downham town centre: Local Plan policy targets |                 |              |  |  |  |  |  |  |  |
|------------------------------------------------|-----------------|--------------|--|--|--|--|--|--|--|
|                                                |                 | Downham town |  |  |  |  |  |  |  |
|                                                |                 | centre       |  |  |  |  |  |  |  |
| Topic                                          | Policy Target   | performance  |  |  |  |  |  |  |  |
| % of primary shopping frontage units in A1     |                 |