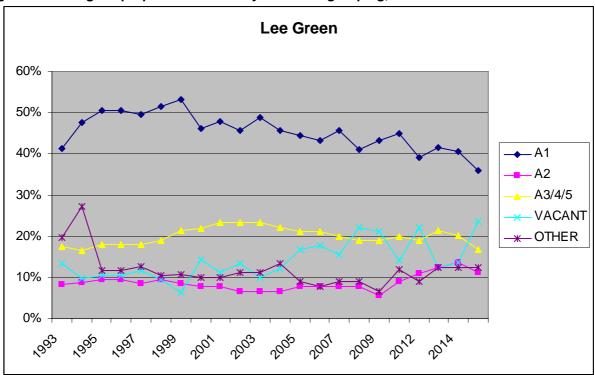

entre uses

7.1.1 Figure 16 shows the distribution of use classes within the town centre as a proportion of the total number of units.

Lee Green

Shops (A1)

Services (A2)

Food & Drink (A3,A4,A5)

Other (B and D Use Classes, and Sui Generis)

Residential (C3)

Vacant

Figure 16: Proportion of units by use class grouping, Lee Green Town Centre 2015

7.1.2 Figure 2 shows the distribution of use classes for all town centres in the Borough.

Figure 17: Proportion of units by use class grouping, all centres within Lewisham Borough 2015



7.1.3 Figure 18 shows the changes in use classes over the period 1993 – 2015. There is a notable fluctuation in the number of vacant units between 2007 -2015.

Figure 18: Change in proportion of units by use class grouping, Lee Green Town Centre 1993- 2015



# 7.2 Local plan policy targets

7.2.1 This subsection sets out whether the centre meets the town centre policy targets in the Local Plan.

Table 16: Lee Green Town Centre: Local Plan policy targets

| Lee Green town centre: Local Plan policy targets |                 |             |  |  |  |  |  |  |  |
|--------------------------------------------------|-----------------|-------------|--|--|--|--|--|--|--|
| Lee Green centre                                 |                 |             |  |  |  |  |  |  |  |
| Topic                                            | Policy Target   | performance |  |  |  |  |  |  |  |
| % of primary shopping frontage units in A1       |                 |             |  |  |  |  |  |  |  |
| use                                              | At least 70%