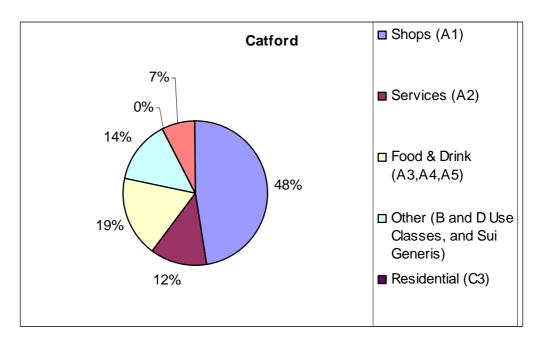

### 2.1 Summary of town centre uses

2.1.1 Figure 1 shows the distribution of use classes of units within the town centre as a proportion of the total number of units.

Figure 1: Proportion of units by use class grouping, Lewisham Town Centre 2015