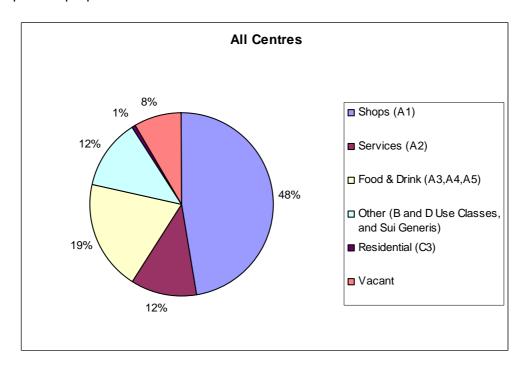

2.1.2 Figure 2 shows the distribution of use classes for all town centres in the Borough, for comparison purposes.

Figure 2: Proportion of units by use class grouping, all centres within Lewisham Borough 2015