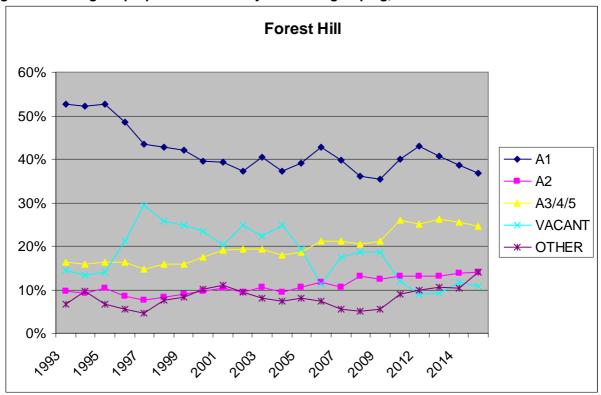

2.1.3 Figure 3 shows the changes in use classes over the period 1993 – 2015. There is a decrease in the proportion of A1 units from 2013 and a slight increase in proportion of vacant units since 2013.

Figure 3: Change in proportion of units by use class grouping, Lewisham Town Centre 1993-2015