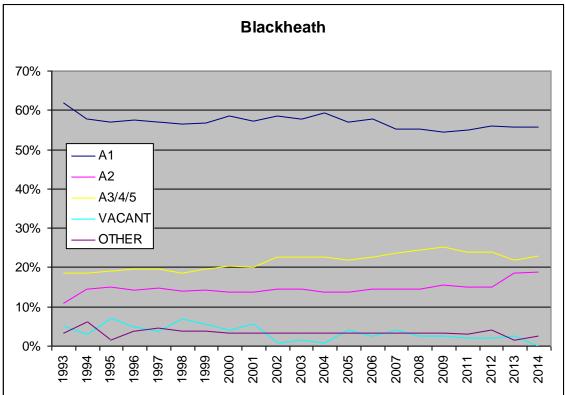

## 8.1 Summary of town centre uses

8.1.1 Figure 19 shows the use classes of units within the town centre as a proportion of the total number of units within the centre.

Figure 19: Proportion of units by use class grouping, Downham Town Centre 2014