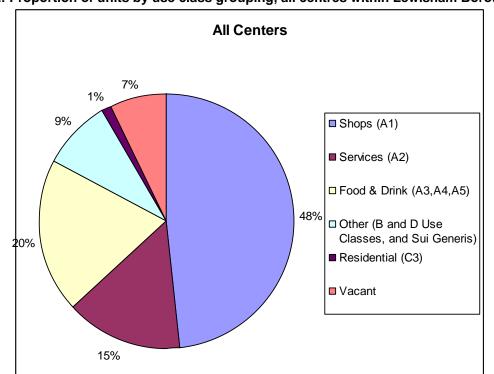

2.1.2 Figure 2 shows the same chart for all centres in the Borough, for comparison purposes.

Figure 2: Proportion of units by use class grouping, all centres within Lewisham Borough 2014

2.1.3 Figure 3 shows the changes in use classes over the period 1993 – 2014. There is an increase in the proportion of A1 units and decrease in proportion of vacant units since 2009.