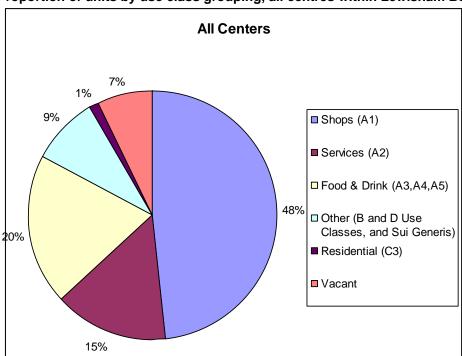

2.1.2 Figure 2 shows the same chart for all centres in the Borough, for comparison purposes.

Figure 2: Proportion of units by use class grouping, all centres within Lewisham Borough 2014

2.1.3 Figure 3 shows the changes in use classes over the period 1993 – 2014. There is an increase in the proportion of A1 units and decrease in proportion of vacant units since 2009.