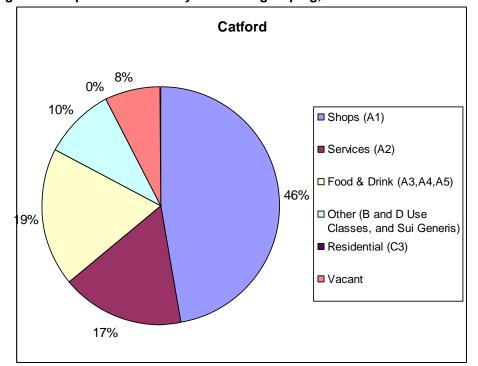

#### 2.1 Summary of town centre uses

2.1.1 Figure 1 shows the use classes of units within the town centre as a proportion of the total number of units within the centre.

Figure 1: Proportion of units by use class grouping, Lewisham Town Centre 2014

2.1.2 Figure 2 shows the same chart for all centres in the Borough, for comparison purposes.

Figure 2: Proportion of units by use class grouping, all centres within Lewisham Borough 2014

2.1.3 Figure 3 shows the changes in use classes over the period 1993 – 2014. There is an increase in the proportion of A1 units and decrease in proportion of vacant units since 2009.