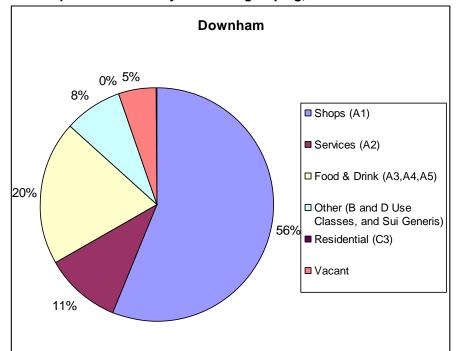

### 7.2 Local plan targets

7.2.1 This subsection sets out whether the centre meets the town centre targets in the Local Plan.

Table 16: Lee Green Town Centre: Local Plan targets

| Table 101 200 Groom 10 mm Control 200at Flam tangoto |                 |                              |  |  |  |  |  |  |
|------------------------------------------------------|-----------------|------------------------------|--|--|--|--|--|--|
| Lee Green town centre: Local Plan targets            |                 |                              |  |  |  |  |  |  |
| Topic                                                | Target          | Lee Green centre performance |  |  |  |  |  |  |
| % of primary shopping frontage units in A1           |                 |                              |  |  |  |  |  |  |
| use                                                  | At least 70%    | 36.4%                        |  |  |  |  |  |  |
| % of units within centre in A5 use                   | No more than 5% | 5.6%                         |  |  |  |  |  |  |

#### 7.3 Summary of performance of centre in key topic areas

- 7.3.1 This subsection summarises the findings of Part I of this report. Please refer back to Part I for further information.
- 7.3.2 The following strengths and weaknesses have been identified:
- The centre's **vacancy rate** is higher than the regional (9%) and national (11.8%) average, being **13.5%**, however this is significantly lower than the 2012 vacancy rate of 22%;
- Lee Green is one of two centres in the borough that has less than 50% of **units within the primary shopping frontage in A1 use**, being at **36%**, significantly below the Local Plan target of at least 70% of units;
- **Betting shops** have not increased in number in the six year period from 2008-2014, staying at **2** units;
- The number of **takeaways** has increased from 4 to 5 in the six year period 2008-2014;
- The percentage of units in A5 **takeaway** use in the centre is **5.6%**, which just fails to meet the plan target of no more than 5%;
- The number of **public houses** in the centre has declined in the period 2004-2014, from 4 to 3.