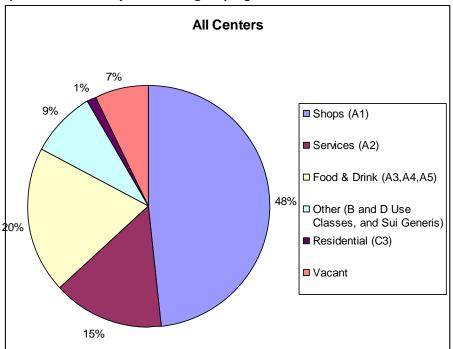

2.1.2 Figure 2 shows the same chart for all centres in the Borough, for comparison purposes.

Figure 2: Proportion of units by use class grouping, all centres within Lewisham Borough 2014

2.1.3 Figure 3 shows the changes in use classes over the period 1993 – 2014. There is an increase in the proportion of A1 units and decrease in proportion of vacant units since 2009.