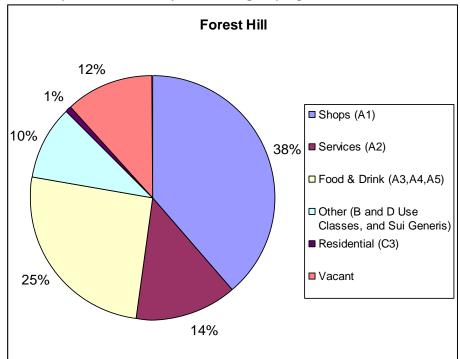

#### 2.1 Summary of town centre uses

2.1.1 Figure 1 shows the use classes of units within the town centre as a proportion of the total number of units within the centre.

Figure 1: Proportion of units by use class grouping, Lewisham Town Centre 2014

2.1.2 Figure 2 shows the same chart for all centres in the Borough, for comparison purposes.

Figure 2: Proportion of units by use class grouping, all centres within Lewisham Borough 2014

2.1.3 Figure 3 shows the changes in use classes over the period 1993 – 2014. There is an increase in the proportion of A1 units and decrease in proportion of vacant units since 2009.