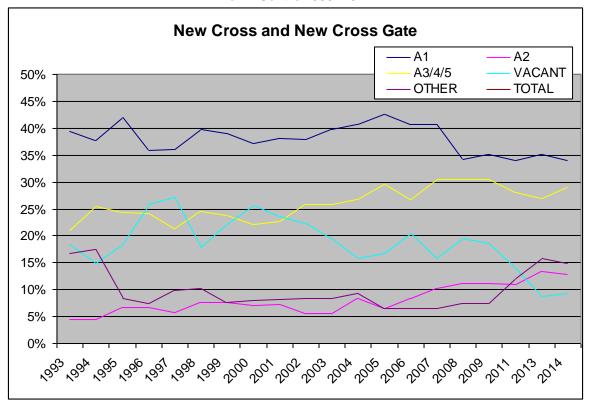

| 9.1  | Summary of town centre uses                                       | 119 |
|------|-------------------------------------------------------------------|-----|
| 9.2  | Local plan targets                                                | 120 |
| 9.3  | Summary of performance of centre in key topic areas               | 121 |
| 9.4  | Full list of all units within Blackheath Centre                   | 123 |
| 10   | New Cross and New Cross Gate                                      | 131 |
| 10.1 | Summary of town centre uses                                       | 131 |
| 10.2 | Local plan targets                                                | 132 |
| 10.3 | Summary of performance of centre in key topic areas               | 133 |
| 10.4 | Full list of all units within New Cross and New Cross Gate Centre | 135 |