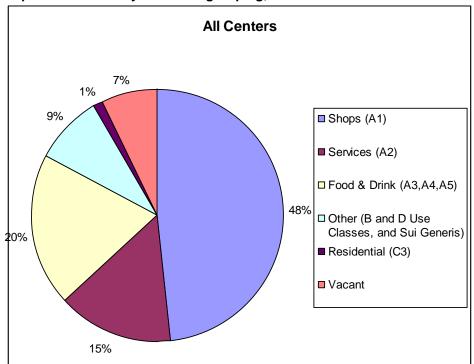

2.1.2 Figure 2 shows the same chart for all centres in the Borough, for comparison purposes.

Figure 2: Proportion of units by use class grouping, all centres within Lewisham Borough 2014

2.1.3 Figure 3 shows the changes in use classes over the period 1993 – 2014. There is an increase in the proportion of A1 units and decrease in proportion of vacant units since 2009.