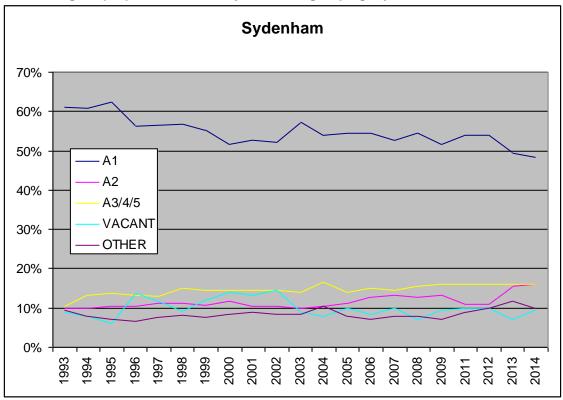

nham

## 6.1 Summary of town centre uses

6.1.1 Figure 13 shows the use classes of units within the town centre as a proportion of the total number of units within the centre.



Figure 13: Proportion of units by use class grouping, Sydenham Town Centre 2014

6.1.2 Figure 14 shows the same chart for all centres in the Borough, for comparison purposes.



Figure 14: Proportion of units by use class grouping, all centres within Lewisham Borough 2014

6.1.3 Figure 15 shows the changes in use classes over the period 1993 – 2014. The proportions of different uses within the centre has remained relatively stable over the period, with the exception of a gradual decrease in the percentage of A1 uses.

Figure 15: Change in proportion of units by use class grouping, Sydenham Town Centre 1993- 2014



### 6.2 Local plan targets

6.2.1 This subsection sets out whether the centre meets the town centre targets in the Local Plan.

Table 13: Sydenham Town Centre: Local Plan targets

| and the system control of the system control |                 |                             |  |  |  |  |  |  |
|----------------------------------------------------------------------------------------------------------------------------------------------------------------------------------------------------------------------------------------------------------------------------------------------------------------------------------------------------------------------------------------------------------------------------------------------------------------------------------------------------------------------