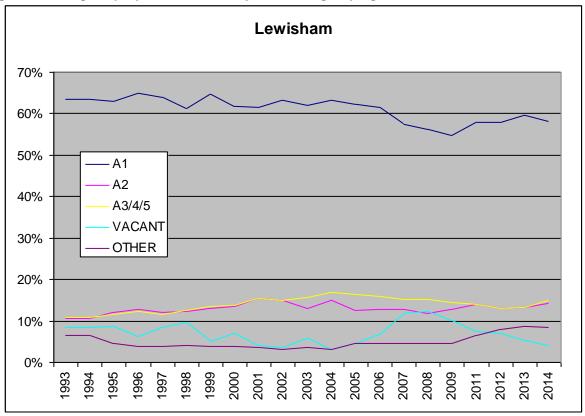

2.1.2 Figure 2 shows the same chart for all centres in the Borough, for comparison purposes.

Figure 2: Proportion of units by use class grouping, all centres within Lewisham Borough 2014

2.1.3 Figure 3 shows the changes in use classes over the period 1993 – 2014. There is an increase in the proportion of A1 units and decrease in proportion of vacant units since 2009.

Figure 3: Change in proportion of units by use class grouping, Lewisham Town Centre 1993-2014