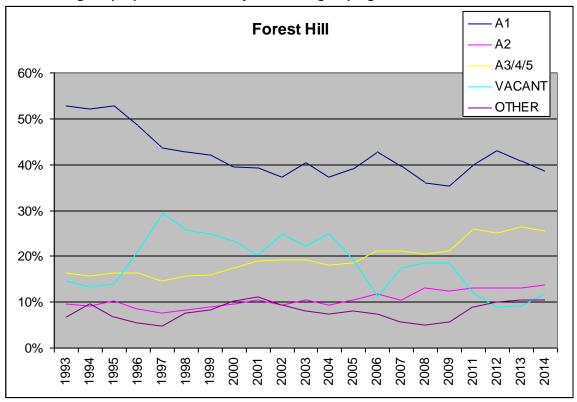

2.1.2 Figure 2 shows the same chart for all centres in the Borough, for comparison purposes.

Figure 2: Proportion of units by use class grouping, all centres within Lewisham Borough 2014

2.1.3 Figure 3 shows the changes in use classes over the period 1993 – 2014. There is an increase in the proportion of A1 units and decrease in proportion of vacant units since 2009.

Figure 3: Change in proportion of units by use class grouping, Lewisham Town Centre 1993-2014