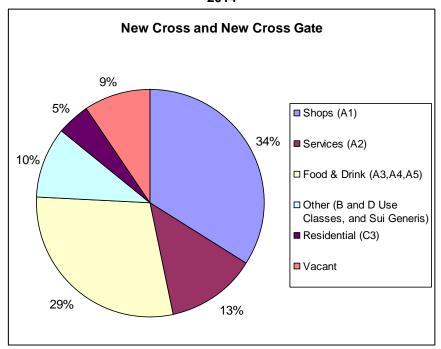

## 9.1 Summary of town centre uses

9.1.1 Figure 22 shows the use classes of units within the town centre as a proportion of the total number of units within the centre.

Blackheath

2% -0%
23%

Shops (A1)

Services (A2)