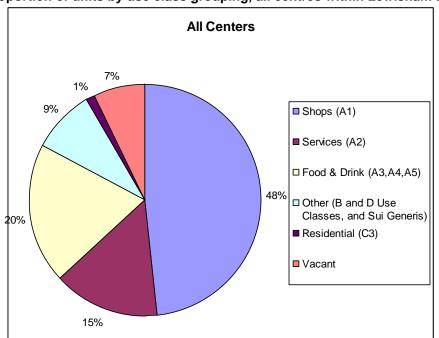

2.1.2 Figure 2 shows the same chart for all centres in the Borough, for comparison purposes.

Figure 2: Proportion of units by use class grouping, all centres within Lewisham Borough 2014

2.1.3 Figure 3 shows the changes in use classes over the period 1993 – 2014. There is an increase in the proportion of A1 units and decrease in proportion of vacant units since 2009.