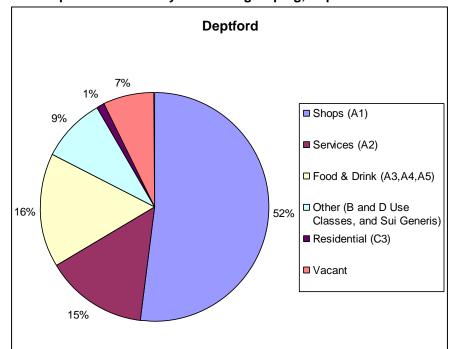

2.1.2 Figure 2 shows the same chart for all centres in the Borough, for comparison purposes.

Figure 2: Proportion of units by use class grouping, all centres within Lewisham Borough 2014

2.1.3 Figure 3 shows the changes in use classes over the period 1993 – 2014. There is an increase in the proportion of A1 units and decrease in proportion of vacant units since 2009.