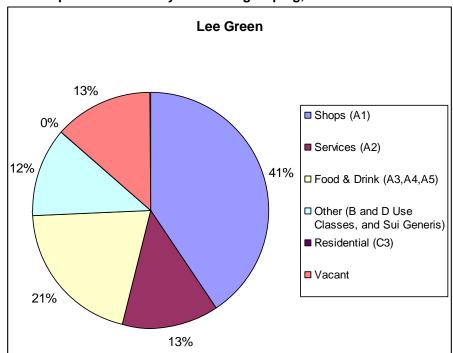

------|-----------------------------|-------------------|----------------------|------------------|
| Sydenham<br>Station<br>Approach | 006                      | Shoe Repairs<br>and Key<br>Cutting | Shoe Repairs and<br>Key Cutting | Locksmith /<br>Shoe Repairs | Locksmith /<br>Shoe Repairs | A1                | A1                   | Other A1         |
| Sydenham<br>Station<br>Approach | 008 - 10                 | Gymophobics                        | Shapers                         | Gym, Health<br>and Fitness  | Gym, Health and Fitness     | D2                | D2                   | Gym              |

## 7 Lee Green

## 7.1 Summary of town centre uses

7.1.1 Figure 16 shows the use classes of units within the town centre as a proportion of the total number of units within the centre.



Figure 16: Proportion of units by use class grouping, Lee Green Town Centre 2014

7.1.2 Figure 17 shows the same chart for all centres in the Borough, for comparison purposes.



Figure 17: Proportion of units by use class grouping, all centres within Lewisham Borough 2014

7.1.3 Figure 18 shows the changes in use classes over the period 1993 – 2014. There has been a gradual decline in the proportion of A1 units since 1999. There is an notable decrease in proportion of vacant units since 2012.

Figure 18: Change in proportion of units by use class grouping, Lee Green Town Centre 1993- 2014



### 7.2 Local plan targets

7.2.1 This subsection sets out whether the centre meets the town centre targets in the Local Plan.

Table 16: Lee Green Town Centre: Local Plan targets

| Table 101 200 G