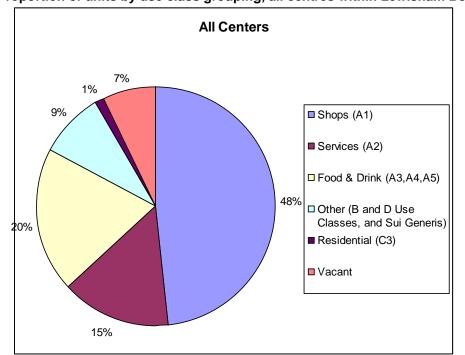

#### 2.1 Summary of town centre uses

2.1.1 Figure 1 shows the use classes of units within the town centre as a proportion of the total number of units within the centre.

Figure 1: Proportion of units by use class grouping, Lewisham Town Centre 2014

2.1.2 Figure 2 shows the same chart for all centres in the Borough, for comparison purposes.

Figure 2: Proportion of units by use class grouping, all centres within Lewisham Borough 2014

2.1.3 Figure 3 shows the changes in use classes over the period 1993 – 2014. There is an increase in the proportion of A1 units and decrease in proportion of vacant units since 2009.