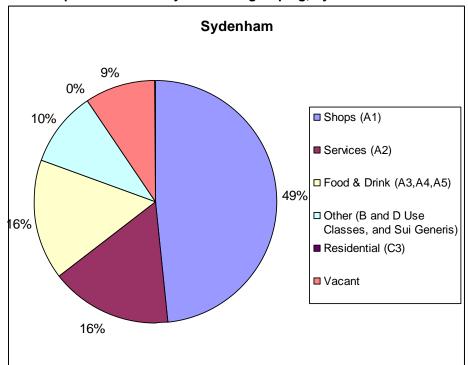

Westbourne<br>Terrace | 3A                      | Black Ink Tattoos | Black Ink Tattoos | Tattoo and Piercing | Tattoo and Piercing | S/G                  | S/G                  | Tatoo and Piercing   |
| Westbourne<br>Terrace | 4                       | Hatton            | Hatton            | Optician            | Optician            | A1                   | A1                   | Other A1             |
| Westbourne<br>Terrace | 5                       | Morleys           | Morleys           | Takeaway            | Takeaway            | A5                   | A5                   | Hot Food<br>Takeaway |

# 6 Sydenham

## 6.1 Summary of town centre uses

6.1.1 Figure 13 shows the use classes of units within the town centre as a proportion of the total number of units within the centre.



Figure 13: Proportion of units by use class grouping, Sydenham Town Centre 2014

6.1.2 Figure 14 shows the same chart for all centres in the Borough, for comparison purposes.



Figure 14: Proportion of units by use class grouping, all centres within Lewisham Borough 2014

6.1.3 Figure 15 shows the changes in use classes over the period 1993 – 2014. The proportions of different uses within the centre has remained relatively stable over the period, with the exception of a gradual decrease in the percentage of A1 uses.

Figure 15: Change in proportion of units by use class grouping, Sydenham Town Centre 1993- 2014



### 6.2 Local plan targets

6.2.1 This subsection sets out whether the centre meets the town centre targets in the Local Plan.

Table 13: Sydenham Town Centre: Local Plan targ