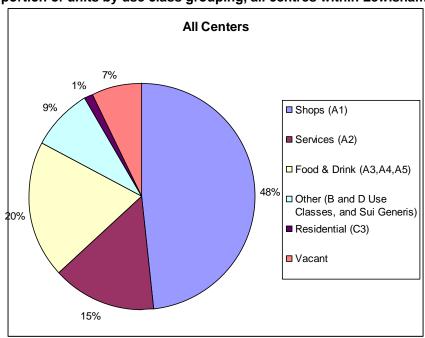

2.1.2 Figure 2 shows the same chart for all centres in the Borough, for comparison purposes.

Figure 2: Proportion of units by use class grouping, all centres within Lewisham Borough 2014

2.1.3 Figure 3 shows the changes in use classes over the period 1993 – 2014. There is an increase in the proportion of A1 units and decrease in proportion of vacant units since 2009.