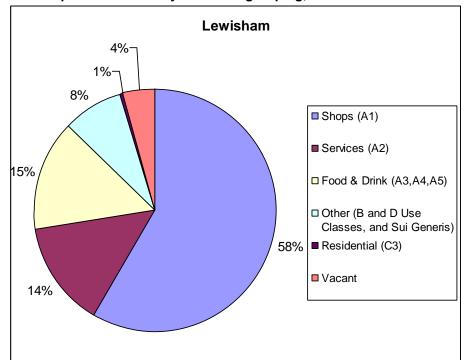

#### 2.1 Summary of town centre uses

2.1.1 Figure 1 shows the use classes of units within the town centre as a proportion of the total number of units within the centre.

Figure 1: Proportion of units by use class grouping, Lewisham Town Centre 2014