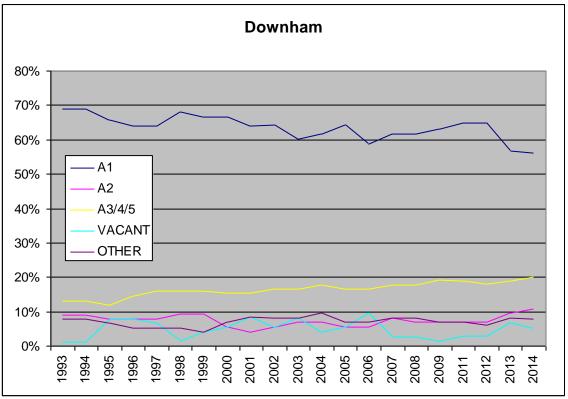

## 7.3.3 The table below summarises the use classes of all units within the centre.

Table 17: Lee Green Town Centre: Summary of uses

|             | reen Town Centre: Summary of uses |          |
|-------------|-----------------------------------|----------|
| A1          | Charity                           | 3        |
|             | Comparison                        | 13       |
|             | Convenience                       | 7        |
|             | Discount                          | 1        |
|             | Hairdresser                       | 7        |
|             | Other A1                          | 5        |
| A1 Total    |                                   | 36       |
|             |                                   |          |
| A2          | Betting Shop                      | 2        |
|             | Other A2                          | 1        |
|             | Pawnbrokers and Pay Day Loans     | 2        |
|             | Services                          | 7        |
| A2 Total    |                                   | 12       |
|             |                                   |          |
| A3          | Restaurant / Café                 | 10       |
|             |                                   |          |
| A4          | Pub / Bar                         | 3        |
|             |                                   |          |
| A5          | Hot Food Takeaway                 | 5        |
|             |                                   |          |
| B2          | General Industrial                | 1        |
| D1          | Community and Advice              | 1        |
| 51          | Medical                           | 1        |
|             | Place of Worship                  | 2        |
| D1 Total    | T lace of Worship                 | 4        |
| Di Total    |                                   |          |
| D2          | Gym                               | 1        |
|             |                                   | <u> </u> |
| S/G         | Beauty                            | 3        |
|             | Other S/G                         | 1        |
|             | Tattoo and Piercing               | 1        |
| S/G Total   | 1                                 | 5        |
|             |                                   |          |
| Vacant      | Vacant                            | 12       |
|             |                                   |          |
| Grand Total |                                   | 89       |

## 7.4 Full list of all units within Lee Green Centre

7.4.1 The table below lists the details of every ground floor unit within the town centre boundary.

Table 18: Full list of units within Lee Green Town Centre