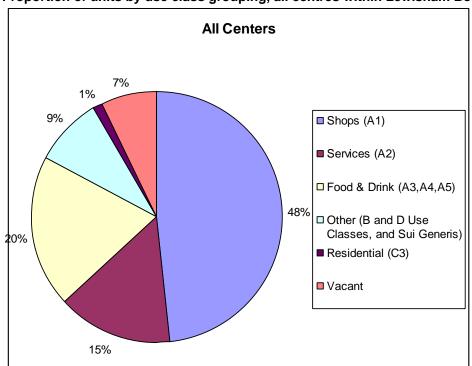

2.1.2 Figure 2 shows the same chart for all centres in the Borough, for comparison purposes.

Figure 2: Proportion of units by use class grouping, all centres within Lewisham Borough 2014

2.1.3 Figure 3 shows the changes in use classes over the period 1993 – 2014. There is an increase in the proportion of A1 units and decrease in proportion of vacant units since 2009.