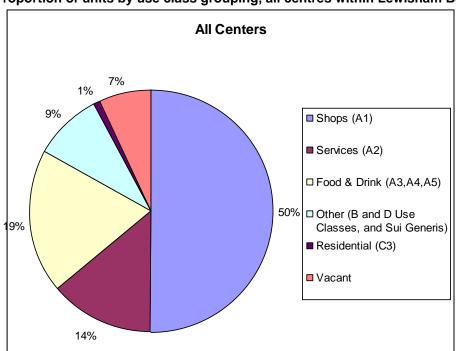

#### 2.1 Summary of town centre uses

2.1.1 Figure 1 shows the use classes of units within the town centre as a proportion of the total number of units within the centre.

Figure 1: Proportion of units by use class grouping, Lewisham Town Centre 2014