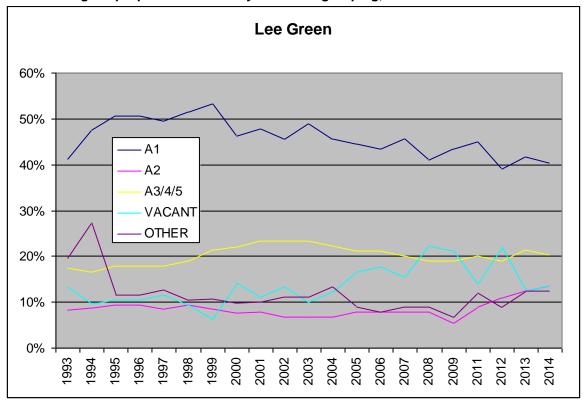

| Street           | Propert<br>y Nos<br>2014 | 2013<br>Occupant                   | 2014 Occupant                   | 2013 Use                                      | 2014 Use                                   | 2013 Use<br>Class | 2014<br>Use<br>Class | 2014<br>Category      |
|------------------|--------------------------|------------------------------------|---------------------------------|-----------------------------------------------|--------------------------------------------|-------------------|----------------------|-----------------------|
| Sydenham<br>Road | 114                      | Bishops                            | Bishops                         | Furniture and Homeware                        | Furniture and Homeware                     | A1                | A1                   | Comparison            |
| Sydenham<br>Road | 116                      | Golden Lion                        | Golden Lion                     | Public House                                  | Public House                               | A4                | A4                   | Pub / Bar             |
| Sydenham<br>Road | 118                      | Major's<br>Accounts                | Major's Accounts                | Professional<br>and<br>Consulting<br>Services | Professional<br>and Consulting<br>Services | A3                | A2                   | Services              |
| Sydenham<br>Road | 119-121                  | The Dolphin                        | The Dolphin                     | Public House                                  | Public House                               | A4                | A4                   | Pub / Bar             |
| Sydenham<br>Road | 120                      | MW Flooring                        | MW Flooring                     | Carpet Shop                                   | Carpet Shop                                | A1                | A1                   | Comparison            |
| Sydenham<br>Road | 123-125                  | Steven Mears<br>Memorial<br>Centre | Steven Mears<br>Memorial Centre | Stonemason                                    | Stonemason                                 | A1                | B2                   | General<br>Industrial |
| Sydenham<br>Road | 129                      | Pizza Go Go                        | Pizza Go Go                     | Takeaway                                      | Takeaway                                   | A5                | A5                   | Hot Food<br>Takeaway  |
| Sydenham<br>Road | 131                      | Scope                              | Scope                           | Charity shop                                  | Charity shop                               | A1                | A1                   | Charity               |
| Sydenham<br>Road | 133                      | A.N.Tanos                          | Jerk Night                      | Launderette                                   | Takeaway                                   | A1                | A5                   | Hot Food<br>Takeaway  |
| Sydenham<br>Road | 135                      | Supreme Fish<br>Bar                | Supreme Fish Bar                | Takeaway                                      | Takeaway                                   | A5                | A5                   | Hot Food<br>Takeaway  |
| Sydenham<br>Road | 137                      | Sydenham<br>Kebab                  | Sydenham Kebab                  | Takeaway                                      | Takeaway                                   | A5                | A5                   | Hot Food<br>Takeaway  |
| Sydenham<br>Road | 138                      | Solo                               | Solo                            | Employment and Training                       | Employment and Training                    | A2                | A2                   | Other A2              |
| Sydenham<br>Road | 138a                     | Cut Price<br>Supermarket           | Cut Price<br>Supermarket        | Convenience                                   | Convenience                                | A1                | A1                   | Convenienc<br>e       |
| Sydenham<br>Road | 139                      | Enterprise<br>Rent a Car           | Enterprise Rent a<br>Car        | Vehicle Sales                                 | Vehicle Sales                              | S/G               | S/G                  | Other S/G             |
| Sydenham<br>Road | 140                      | Vacant                             | The Lovely Gallery              | Vacant                                        | Art Studio/<br>Showroom                    | A1                | A1                   | Comparison            |
| Sydenham<br>Road | 142                      | Healthy<br>Options                 | Healthy Options                 | Cafe                                          | Cafe                                       | A3                | A3                   | Restaurant /<br>Café  |

| Street           | Propert<br>y Nos<br>2014 | 2013<br>Occupant                                          | 2014 Occupant                                       | 2013 Use                                               | 2014 Use                                            | 2013 Use<br>Class | 2014<br>Use<br>Class | 2014<br>Category     |
|------------------|--------------------------|-----------------------------------------------------------|-----------------------------------------------------|--------------------------------------------------------|-----------------------------------------------------|-------------------|----------------------|----------------------|
| Sydenham<br>Road | 144                      | Lemon Tree                                                | Lemon Tree                                          | Restaurant                                             | Restaurant                                          | A3                | A3                   | Restaurant /<br>Café |
| Sydenham<br>Road | 145-151                  | Sydenham<br>Hand Car<br>Wash and<br>MOT testing<br>centre | Sydenham Hand<br>Car Wash and MOT<br>testing centre | Car Wash                                               | Car Wash                                            | S/G               | S/G                  | Other S/G            |
| Sydenham<br>Road | 146                      | Busy Bees                                                 | Sydenham Dry<br>Cleaners                            | Dry Cleaner                                            | Dry Cleaner                                         | A1                | A1                   | Other A1             |
| Sydenham<br>Road | 148                      | Mr M<br>Rosenfeld                                         | Chiropodist                                         | Medical                                                | Medical                                             | D1                | D1                   | Medical              |
| Sydenham<br>Road | 150-152                  | Sydenham<br>Beds and<br>House<br>Clearance                | Sydenham Beds and<br>House Clearance                | Second Hand<br>Goods                                   | Second Hand<br>Goods                                | A1                | A1                   | Other A1             |
| Sydenham<br>Road | 154-158                  | O'Rouke<br>Contracting                                    | O'Rouke Contracting                                 | Office                                                 | Office                                              | N/A               | B1                   | Office               |
| Sydenham<br>Road | 160                      | H. Sivyer                                                 | H. Sivyer                                           | DIY,<br>Hardware,<br>Joinery /<br>Building<br>Supplies | DIY, Hardware,<br>Joinery /<br>Building<br>Supplies | B1                | A1                   | Comparison           |
| Sydenham<br>Road | 162                      | Sydenham<br>Beds                                          | Vacant                                              | Furniture and Homeware                                 | Vacant                                              | A1                | Vacant               | Vacant               |
| Sydenham<br>Road | 163                      | Grace Salon                                               | Grace Salon                                         | Hairdresser                                            | Hairdresser                                         | Vacant            | A1                   | Hairdresser          |
| Sydenham<br>Road | 164                      | Taste Buds                                                | Taste Buds                                          | Takeaway                                               | Takeaway                                            | Vacant            | A5                   | Hot Food<br>Takeaway |
| Sydenham<br>Road | 165                      | Bannings                                                  | Bannings                                            | Convenience                                            | Convenience                                         | A1                | A1                   | Convenienc<br>e      |
| Sydenham<br>Road | 166                      | Vacant                                                    | Style Barbers                                       | Vacant                                                 | Hairdresser                                         | A1                | A1                   | Hairdresser          |
| Sydenham<br>Road | 167                      | Gunpowder<br>Cherry Pie&<br>Flash Trash                   | Gunpowder Cherry<br>Pie& Flash Trash                | Clothes                                                | Clothes                                             | Vacant            | A1                   | Comparison           |