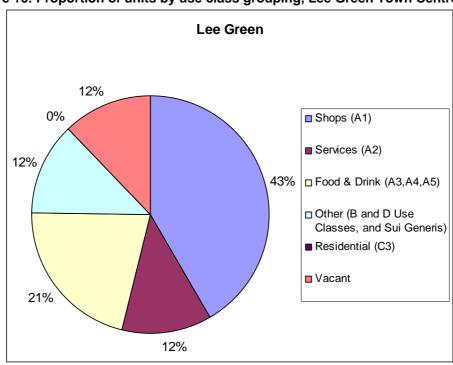

#### 2.1 Summary of town centre uses

2.1.1 Figure 1 shows the use classes of units within the town centre as a proportion of the total number of units within the centre.

2.1.2 Figure 2 shows the same chart for all centres in the Borough, for comparison purposes.

2.1.3 Figure 2 shows the changes in use classes over the period 1993 – 2013. There is an increase in the proportion of A1 units and decrease in proportion of vacant units since 2009.

Figure 3: Change in proportion of units by use class grouping, Lewisham Town Centre 1993-2013