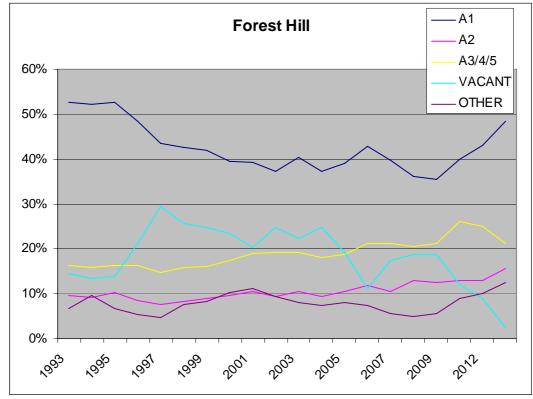

2.1.3 Figure 2 shows the changes in use classes over the period 1993 – 2013. There is an increase in the proportion of A1 units and decrease in proportion of vacant units since 2009.

Figure 3: Change in proportion of units by use class grouping, Lewisham Town Centre 1993-2013