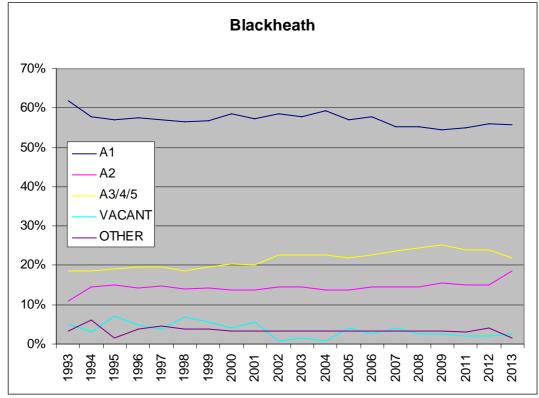

| Bromley Road        | 413                 | BP/M&S Foodstore      | BP/M&S Foodstore      | Petrol Station                   | Petrol Station                   | S/G                  | S/G                  | Other S/G                           |

# 9 Blackheath

## 9.1 Summary of town centre uses

9.1.1 Figure 15 shows the use classes of units within the town centre as a proportion of the total number of units within the centre.



Figure 22: Proportion of units by use class grouping, Blackheath Town Centre 2013

9.1.2 Figure 2 shows the same chart for all centres in the Borough, for comparison purposes.





9.1.3 Figure 16 shows the changes in use classes over the period 1993 – 2013. There proportion of units in different use classes has remained relatively stable in recent years.





## 9.2 Local plan targets

9.2.1 This subsection sets out whether the centre meets the town centre targets in the Local Plan.

| Blackheath town centre: Local Plan targets |                 |             |  |  |  |  |  |  |  |
|--------------------------------------------|-----------------|-------------|--|--|--|--|--|--|--|
| Blackheath centre                          |                 |             |  |  |  |  |  |  |  |
| Торіс                                      | Target          | performance |  |  |  |  |  |  |  |
| % of primary shopping frontage units in A1 |                 |             |  |  |  |  |  |  |  |
| use                                        | At least 70%    | 61.9%       |  |  |  |  |  |  |  |
| % of units within centre in A5 use         | No more than 5% | 0.8%