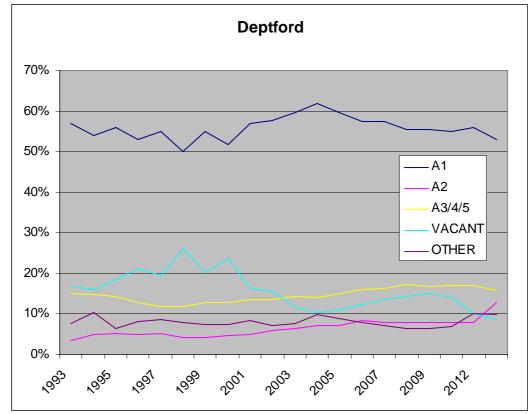

2.1.3 Figure 2 shows the changes in use classes over the period 1993 – 2013. There is an increase in the proportion of A1 units and decrease in proportion of vacant units since 2009.

Figure 3: Change in proportion of units by use class grouping, Lewisham Town Centre 1993-2013