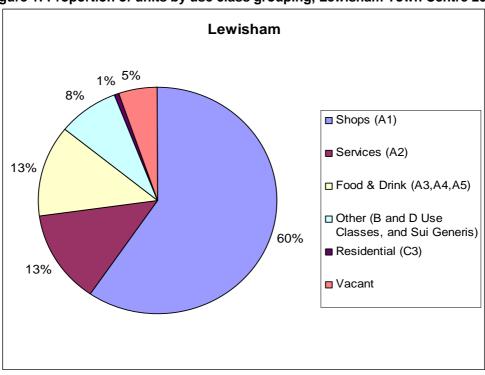

#### 2.1 Summary of town centre uses

2.1.1 Figure 1 shows the use classes of units within the town centre as a proportion of the total number of units within the centre.

2.1.2 Figure 2 shows the same chart for all centres in the Borough, for comparison purposes.

### 2.2 Local plan targets

2.2.1 This subsection sets out whether the centre meets the town centre targets in the Local Plan.

| Lewisham town centre:                      | Local Plan targets |                 |
|--------------------------------------------|--------------------|-----------------|
|                                            |                    | Lewisham centre |
| Торіс                                      | Target             | performance     |
| % of primary shopping frontage units in A1 |                    |                 |
| use                                        | At least 70%       | 81.4%           |
| % of units within centre in A5 use         | No more than 5%    | 6%              |