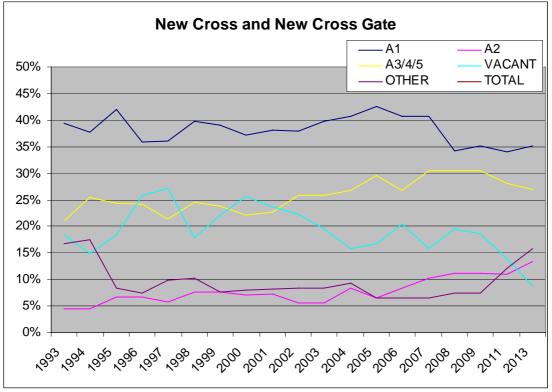

| Restaurant /<br>Café |
| Tranquil Vale | 74              | The Bookshop             | The Bookshop                | Book Shop                                  | Book Shop                               | A1                | A1                | Comparison           |

# 10 New Cross and New Cross Gate

## 10.1 Summary of town centre uses

10.1.1 Figure 17 shows the use classes of units within the town centre as a proportion of the total number of units within the centre.





10.1.2 Figure 2 shows the same chart for all centres in the Borough, for comparison purposes.





10.1.3Figure 18 shows the changes in use classes over the period 1993 – 2013. There is an increase in the proportion of A2 units in the past year, and a notable decrease in proportion of vacant units since 2009.





## 10.2 Local plan targets

10.2.1 This subsection sets out whether the centre meets the town centre targets in the Local Plan. Please note that no figure can be given for the percentage of primary shopping frontage units in A1 use as New Cross does not have a designated primary shopping frontage.

| Table 23. Diackneath Town Centre. Local Fian ta            | igela           |             |  |  |  |  |  |  |  |  |
|------------------------------------------------------------|-----------------|-------------|--|--|--|--|--|--|--|--|
| New Cross & New Cross Gate town centre: Local Plan targets |                 |             |  |  |  |  |  |  |  |  |
| New Cross & New<br>Cross Gate centr                        |                 |             |  |  |  |  |  |  |  |  |
| Торіс