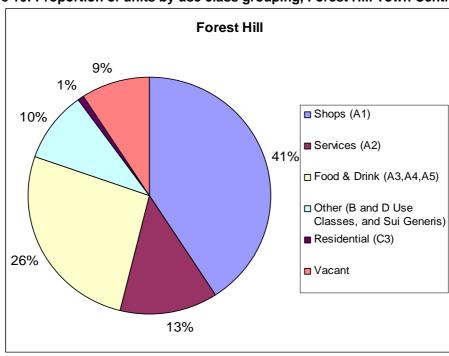

| N/A               | A2                | Services         |
| Edward Street    | 1c              | Claudia New Blessing                  | No Name                               | Hairdresser and<br>Barber                  | Convenience                                | A1                | A1                | Convenience      |
| Edward Street    | 1b              | EKO Estates                           | No Name                               | Estate and<br>Letting Agent                | Clothes                                    | A2                | A1                | Comparison       |

# 5 Forest Hill

## 5.1 Summary of town centre uses

5.1.1 Figure 7 shows the use classes of units within the town centre as a proportion of the total number of units within the centre.



Figure 10: Proportion of units by use class grouping, Forest Hill Town Centre 2013

5.1.2 Figure 2 shows the same chart for all centres in the Borough, for comparison purposes.



Figure 11: Proportion of units by use class grouping, all centres within Lewisham Borough 2013

5.1.3 Figure 8 shows the changes in use classes over the period 1993 – 2013. There is a notable increase in the proportion of A1 units and a decrease in proportion of vacant units since 2009. The period 2012 – 2013 saw an increase in the number of A2 units and a decrease in the number of A3/A4/A5 units.





## 5.2 Local plan targets

5.2.1 This subsection sets out whether the centre meets the town centre targets in the Local Plan.

| Forest Hill town centre: Local Plan targets |                 |