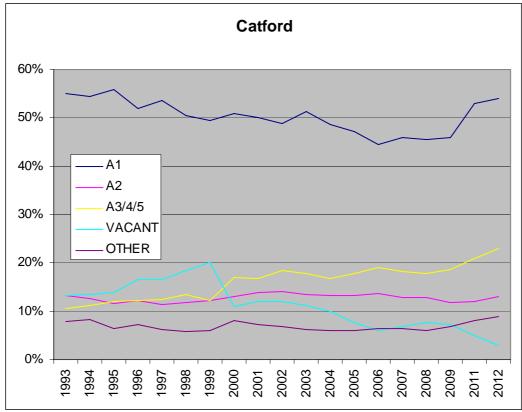

ant              | Vacant              | Vacant       | Vacant       | Vacant               | Vacant               | Vacant               |

# 3 Catford

#### 3.1 Summary of town centre uses

3.1.1 Figure 3 shows the use classes of units within the town centre as a proportion of the total number of units within the centre.



Figure 4: Proportion of units by use class grouping, Catford Town Centre 2013

3.1.2 Figure 2 shows the same chart for all centres in the Borough, for comparison purposes.

#### Figure 5: Proportion of units by use class grouping, all centres within Lewisham Borough 2013



3.1.3 Figure 4 shows the changes in use classes over the period 1993 – 2013. There is an increase in the proportion of A1 and A3/4/5 units and decrease in proportion of vacant units since 2009.





#### 3.2 Local plan targets

3.2.1 This subsection sets out whether the centre meets the town centre targets in the Local Plan.

| j                                          |                 |             |  |  |  |  |  |  |
|--------------------------------------------|-----------------|-------------|--|--|--|--|--|--|
| Catford town centre: Local Plan targets    |                 |             |  |  |  |  |  |  |
| Catford centre                             |                 |             |  |  |  |  |  |  |
| Торіс                                      | Target          | performance |  |  |  |  |  |  |
| % of primary shopping frontage units in A1 |                 |             |  |  |  |  |  |  |
| use                                        | At least 70%    | 64.8%       |  |  |  |