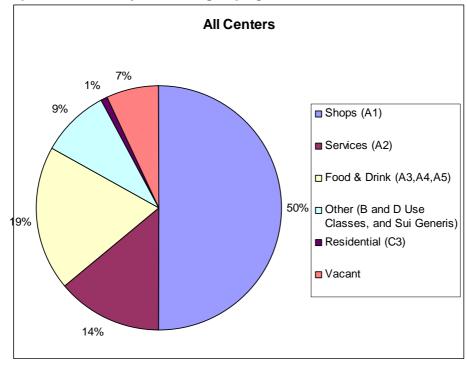

#### 2.1 Summary of town centre uses

2.1.1 Figure 1 shows the use classes of units within the town centre as a proportion of the total number of units within the centre.

2.1.2 Figure 2 shows the same chart for all centres in the Borough, for comparison purposes.