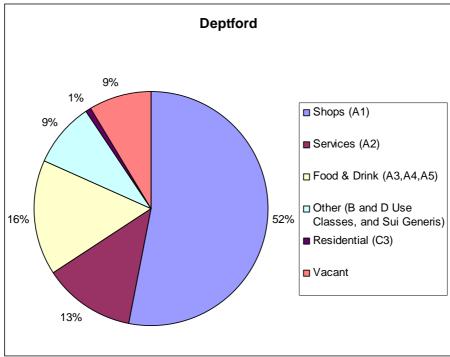

#### 2.1 Summary of town centre uses

2.1.1 Figure 1 shows the use classes of units within the town centre as a proportion of the total number of units within the centre.

2.1.2 Figure 2 shows the same chart for all centres in the Borough, for comparison purposes.

2.1.3 Figure 2 shows the changes in use classes over the period 1993 – 2013. There is an increase in the proportion of A1 units and decrease in proportion of vacant units since 2009.

Figure 3: Change in proportion of units by use class grouping, Lewisham Town Centre 1993-2013