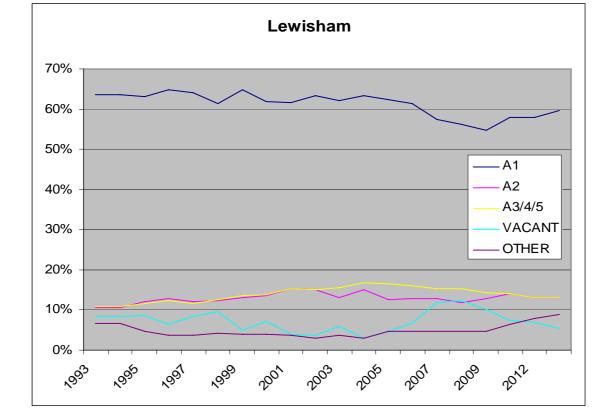

2.1.3 Figure 2 shows the changes in use classes over the period 1993 – 2013. There is an increase in the proportion of A1 units and decrease in proportion of vacant units since 2009.

Figure 3: Change in proportion of units by use class grouping, Lewisham Town Centre 1993-2013