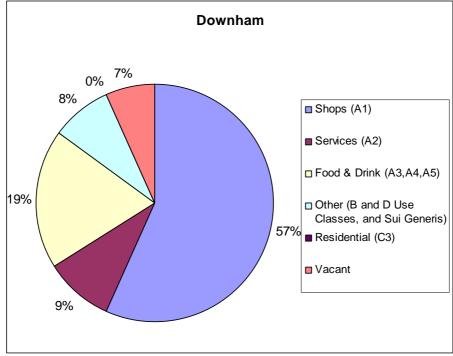

ate | 19    | Handy Stores | Handy Stores | Supplies           | Supplies           | A1     | A1     | Comparison  |
|         |       |              |              |                    |                    |        |        |             |
| Leegate | 20-23 | Vacant       | Vacant       | Vacant             | Vacant             | Vacant | Vacant | Vacant      |
|         |       |              |              |                    |                    |        |        |             |
| Leegate | 24-25 | Iceland      | Iceland      | Supermarket        | Supermarket        | A1     | A1     | Convenience |

# 8 Downham

# 8.1 Summary of town centre uses

8.1.1 Figure 13 shows the use classes of units within the town centre as a proportion of the total number of units within the centre.





8.1.2 Figure 2 shows the same chart for all centres in the Borough, for comparison purposes.





8.1.3 Figure 14 shows the changes in use classes over the period 1993 – 2013. There is a decrease in the proportion of A1 units and increase in proportion of vacant units over the period 2012 – 2013.





# 8.2 Local plan targets

8.2.1 This subsection sets out whether the centre meets the town centre targets in the Local Plan.

| Downham town centre: Local Plan targets    |                 |                |  |  |  |  |  |
|--------------------------------------------|-----------------|----------------|--|--|--|--|--|
|                                            |                 | Downham centre |  |  |  |  |  |
| Торіс                                      | Target          | performance