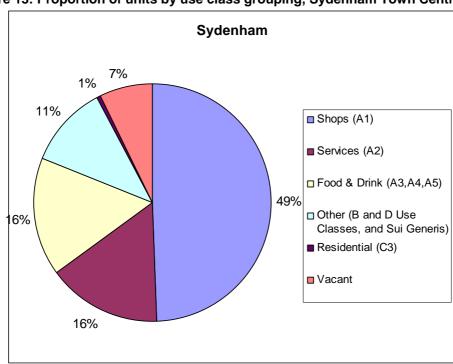

| ЗA    | Black Ink Tattoos                     | Black Ink Tattoos                        | Tattoo and Piercing         | Tattoo and Piercing         | S/G | S/G | Tatoo and<br>Piercing |
| Westbourne<br>Terrace | 4     | Hatton                                | Hatton                                   | Optician                    | Optician                    | A1  | A1  | Other A1              |
| Westbourne<br>Terrace | 5     | Morleys                               | Morleys                                  | Takeaway                    | Takeaway                    | A5  | A5  | Hot Food<br>Takeaway  |

# 6 Sydenham

# 6.1 Summary of town centre uses

6.1.1 Figure 9 shows the use classes of units within the town centre as a proportion of the total number of units within the centre.



Figure 13: Proportion of units by use class grouping, Sydenham Town Centre 2013

6.1.2 Figure 2 shows the same chart for all centres in the Borough, for comparison purposes.





6.1.3 Figure 10 shows the changes in use classes over the period 1993 – 2013. There proportions of different uses within the centre has remained relatively stable over the period.





# 6.2 Local plan targets

6.2.1 This subsection sets out whether the centre meets the town centre targets in the Local Plan.

### Table 13: Deptford Town Centre: Local Plan targets

| Sydenham town centre: Local Plan targets   |                 |             |  |  |  |  |  |  |
|--------------------------------------------|-----------------|-------------|--|--|--|--|--|--|
| Sydenham centre                            |