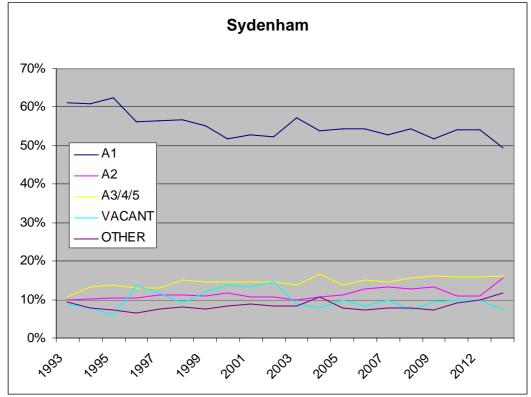

| A1  | A1  | Other A1              |
| Westbourne<br>Terrace | 5     | Morleys                               | Morleys                                  | Takeaway                    | Takeaway                    | A5  | A5  | Hot Food<br>Takeaway  |

# 6 Sydenham

# 6.1 Summary of town centre uses

6.1.1 Figure 9 shows the use classes of units within the town centre as a proportion of the total number of units within the centre.



Figure 13: Proportion of units by use class grouping, Sydenham Town Centre 2013

6.1.2 Figure 2 shows the same chart for all centres in the Borough, for comparison purposes.





6.1.3 Figure 10 shows the changes in use classes over the period 1993 – 2013. There proportions of different uses within the centre has remained relatively stable over the period.





# 6.2 Local plan targets

6.2.1 This subsection sets out whether the centre meets the town centre targets in the Local Plan.

### Table 13: Deptford Town Centre: Local Plan targets

| Sydenham town centre: Local Plan targets   |                 |             |  |  |  |  |  |  |
|--------------------------------------------|-----------------|-------------|--|--|--|--|--|--|
| Sydenham centre                            |                 |             |  |  |  |  |  |  |
| Topic                                      | Target          | performance |  |  |  |  |  |  |
| % of primary shopping frontage units in A1 |                 |             |  |  |  |  |  |  |
| use                                        | At least 70%    | 56.1%       |  |  |  |  |  |  |
| % of units within centre in A5 u