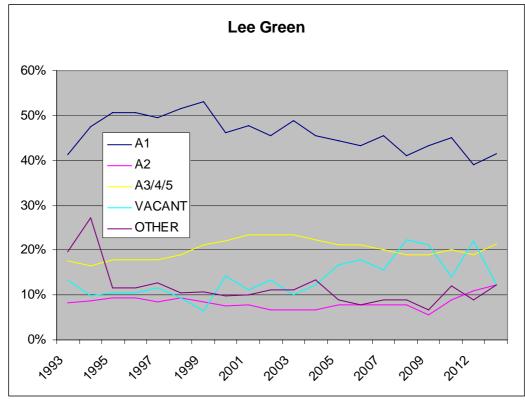

2.1.3 Figure 2 shows the changes in use classes over the period 1993 – 2013. There is an increase in the proportion of A1 units and decrease in proportion of vacant units since 2009.

Figure 3: Change in proportion of units by use class grouping, Lewisham Town Centre 1993-2013