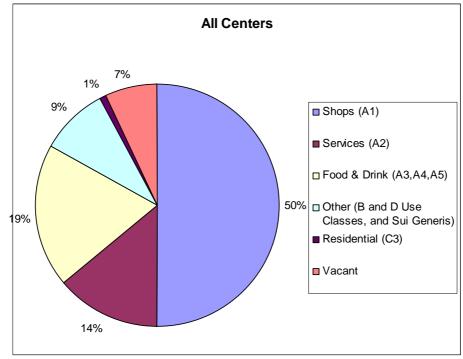

| Fat Belly's           | Cafe                             | Cafe                             | A3                   | A3                   | Restaurant /<br>Café                |
| Bromley Road        | 413                 | BP/M&S Foodstore      | BP/M&S Foodstore      | Petrol Station                   | Petrol Station                   | S/G                  | S/G                  | Other S/G                           |

# 9 Blackheath

## 9.1 Summary of town centre uses

9.1.1 Figure 15 shows the use classes of units within the town centre as a proportion of the total number of units within the centre.



Figure 22: Proportion of units by use class grouping, Blackheath Town Centre 2013

9.1.2 Figure 2 shows the same chart for all centres in the Borough, for comparison purposes.





9.1.3 Figure 16 shows the changes in use classes over the period 1993 – 2013. There proportion of units in different use classes has remained relatively stable in recent years.





## 9.2 Local plan targets

9.2.1 This subsection sets out whether the centre meets the town centre targets in the Local Plan.

| Blackheath town centre: Local Plan targets |                 |             |  |  |  |  |  |  |  |
|--------------------------------------------|-----------------|-------------|--|--|--|--|--|--|--|
| Blackheath centre                          |                 |             |  |  |  |  |  |  |  |
| Торіс                                      | Target          | performance |  |  |  |  |  |  |  |
| % of primary shopping frontage units in A1 |                 |             |  |  |  |