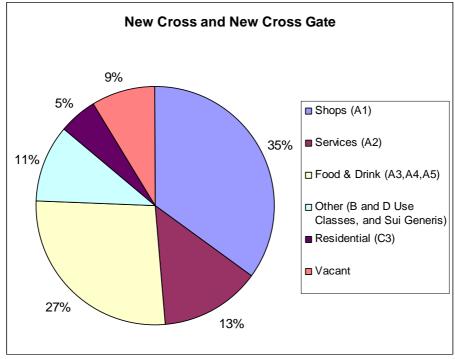

ofessional and<br>Consulting Services | A1                | A2                | Services             |
| Tranquil Vale | 72              | Curry Garden             | Curry Garden                | Restaurant                                 | Restaurant                              | A3                | A3                | Restaurant /<br>Café |
| Tranquil Vale | 74              | The Bookshop             | The Bookshop                | Book Shop                                  | Book Shop                               | A1                | A1                | Comparison           |

# 10 New Cross and New Cross Gate

## 10.1 Summary of town centre uses

10.1.1 Figure 17 shows the use classes of units within the town centre as a proportion of the total number of units within the centre.





10.1.2 Figure 2 shows the same chart for all centres in the Borough, for comparison purposes.





10.1.3Figure 18 shows the changes in use classes over the period 1993 – 2013. There is an increase in the proportion of A2 units in the past year, and a notable decrease in proportion of vacant units since 2009.





## 10.2 Local plan targets

10.2.1 This subsection sets out whether the centre meets the town centre targets in the Local Plan. Please note that no figure can be given for the percentage of primary shopping frontage units in A1 use as New Cross does not have a designated primary shopping frontage.

| Table 23. Diackneath Town Centre. Local Fian ta            | igela           |             |  |  |  |  |  |  |  |  |
|------------------------------------------------------------|-