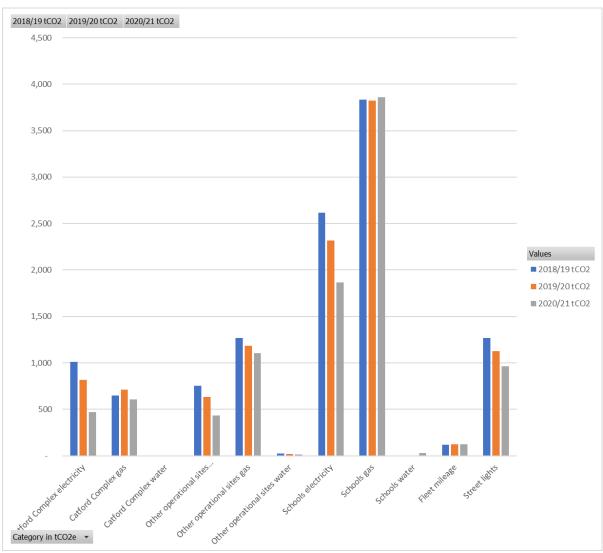

<sup>&</sup>lt;sup>2</sup> https://localpartnerships.org.uk/greenhouse-gas-accounting-tool/

Figure 1. Annual carbon emissions by site type and source type.

| Consumption by source                         | 2018/19    | 2019/20    | 2020/21    | Annual<br>Change |
|-----------------------------------------------|------------|------------|------------|------------------|
| Catford complex electricity (kWh)             | 3,574,007  | 3,203,458  | 2,004,735  | -37%             |
| Catford complex gas (kWh)                     | 3,535,881  | 3,876,452  | 3,298,335  | -15%             |
| Catford complex water (m3)                    | 10,766     | 13,716     | 4,622      | -66%             |
| Other operational buildings electricity (kWh) | 2,661,196  | 2,474,907  | 1,849,369  | -25%             |
| Other operational buildings gas (kWh)         | 6,878,889  | 6,443,260  | 6,018,702  | -7%              |
| Other operational buildings water (m3)        | 65,380     | 47,813     | 41,931     | -12%             |
| Schools electricity (kWh)                     | 9,239,356  | 9,058,257  | 7,991,960  | -12%             |
| Schools gas (kWh)                             | 20,842,507 | 20,788,854 | 20,979,462 | 1%               |
| Schools water (m3)                            | i          | -          | 85,280     |                  |
| Street lights (kWh)                           | 4,472,480  | 4,396,435  | 4,127,890  | -6%              |
| Fleet mileage (miles)                         | 145,340    | 145,340    | 147,940    | 2%               |

Table 2. Council energy/water consumption by source

| Rank | Source                        | tCO2e | % Annual Change |
|------|-------------------------------|-------|-----------------|
| 1    | Schools gas                   | 3,857 | 1%              |
| 2    | Schools electricity           | 1,863 | -20%            |
| 3    | Other operational gas         | 1,107 | -7%             |
| 4    | Street lighting               | 962   | -14%            |
| 5    | Catford complex gas           | 606   | -15%            |
| 6    | Catford complex electricity   | 467   | -43%            |
| 7    | Other operational electricity | 431   | -32%            |
| 8    | Fleet                         | 123   | +2%             |
| 9    | Schools water                 | 29    | n/a             |
| 10   | Other operational water       | 14    | -12%            |

Table 3. Top 10 corporate sources for scope 1 and 2 carbon emissions in 2020/21