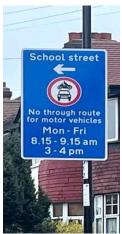

5am to 9:15am and 2:45pm to 3:45pm Restriction locations:

- Rathfern Road near the junction with Catford Hill
- Rathfern Road near the junction with Stanstead Road







# Rushey Green Primary School (and) Holy Cross Primary School – enforced by CCTV

Enforcement times: Monday to Friday, 8:15am to 9:15am and 2:45pm to 3:45pm Restriction locations:

- Culverley Road east of the junction with Bromley Road
- Culverley Road near the junction with Thornsbeach Road
- Penerley Road near the junction with Bargery Road
- Penerley Road east of the junction with Bromley Road

















# **St Bartholomew's Primary School** – enforced by CCTV

Enforcement times: Monday to Friday, 8:15am to 9:15am and 3:00pm to 4:00pm

Restriction location: The Peak near the junction with Sydenham Park Road





### Stillness Junior School – enforced by CCTV

Enforcement times: Monday to Friday, 8:30am to 9:30am and 2:45pm to 3:45pm

Restriction locations: Brockley Rise near the junction with Stillness Road







### St William of York Primary School – enforced by CCTV

Enforcement times: Monday to Friday, 8:30am to 9:15am and 2:45pm to 3:30pm Restriction locations:

- Brockley Park near the junction with Brockley Rise
- Brockley Park west of the junction with Buckingham Lane