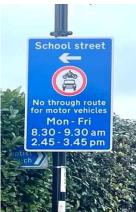

### Childeric Primary School – enforced by CCTV

Enforcement times: Monday to Friday, 8:30am to 9:30am and 2:45pm to 3:45pm

Restriction locations: Clifton Rise