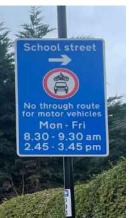

### Gordonbrock Primary School – enforced by CCTV

Enforcement times: Monday to Friday, 8:30am to 9:30am and 2:45pm to 3:45pm Restriction location:

- Amyruth Road near the junction with Chudleigh Road
- Gordonbrock Road near the junction with Chudleigh Road