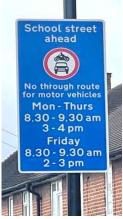

### Coopers Lane Primary School – enforced by CCTV

**Enforcement times:** 

- Monday to Thursday, 8:15am to 9:30am and 2:30pm to 3:30pm
- Friday, 8:15am to 9:30am and 1:30pm to 2:30pm

Restriction location: Pragnell Road near the junction with Kingsand Road