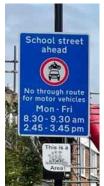

) Holy Cross Primary School – enforced by CCTV

Enforcement times: Monday to Friday, 8:15am to 9:15am and 2:45pm to 3:45pm Restriction locations:

- Culverley Road east of the junction with Bromley Road
- Culverley Road near the junction with Thornsbeach Road
- Penerley Road near the junction with Bargery Road
- Penerley Road east of the junction with Bromley Road

















# **St Bartholomew's Primary School** – enforced by CCTV

Enforcement times: Monday to Friday, 8:15am to 9:15am and 3:00pm to 4:00pm

Restriction location: The Peak near the junction with Sydenham Park Road





### Stillness Junior School – enforced by CCTV

Enforcement times: Monday to Friday, 8:30am to 9:30am and 2:45pm to 3:45pm

Restriction locations: Brockley Rise near the junction with Stillness Road







### St William of York Primary School – enforced by CCTV

Enforcement times: Monday to Friday, 8:30am to 9:15am and 2:45pm to 3:30pm Restriction locations:

- Brockley Park near the junction with Brockley Rise
- Brockley Park west of the junction with Buckingham Lane