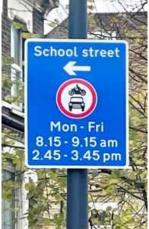

### Beecroft Garden Primary School – enforced by CCTV

Enforcement times: Monday to Friday, 8:15am to 9:15am and 2:45pm to 3:45pm Restriction locations:

- Beecroft Road near the junction with Brockley Road
- Howson Road near the junction with Whitbread Road