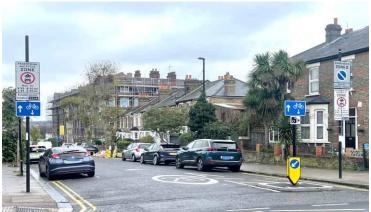

### Childeric Primary School – enforced by CCTV

Enforcement times: Monday to Friday, 8:30am to 9:30am and 2:45pm to 3:45pm

Restriction locations: Clifton Rise