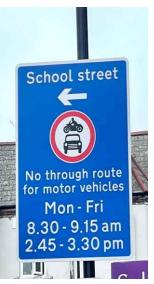

ear the junction with Bargery Road
- Penerley Road east of the junction with Bromley Road

















# **St Bartholomew's Primary School** – enforced by CCTV

Enforcement times: Monday to Friday, 8:15am to 9:15am and 3:00pm to 4:00pm

Restriction location: The Peak near the junction with Sydenham Park Road





### Stillness Junior School – enforced by CCTV

Enforcement times: Monday to Friday, 8:30am to 9:30am and 2:45pm to 3:45pm

Restriction locations: Brockley Rise near the junction with Stillness Road







### St William of York Primary School – enforced by CCTV

Enforcement times: Monday to Friday, 8:30am to 9:15am and 2:45pm to 3:30pm Restriction locations:

- Brockley Park near the junction with Brockley Rise
- Brockley Park west of the junction with Buckingham Lane