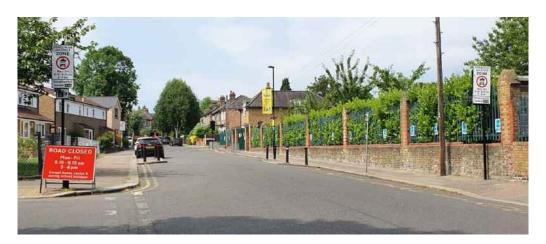

### Adamsrill Primary School – enforced by CCTV

Enforcement times: Monday to Friday, 8:15am to 9:15am and 3:00pm to 4:00pm Restriction locations:

- Adamsrill Road near the junction with Champion Road
- Adamsrill Road near the junction with Fairwyn Road









### All Saints Primary School – enforced by CCTV

Enforcement times: Monday to Friday, 8:15am to 9:00am and 3:00pm to 4:00pm Restriction location: Blackheath Vale near the junction with Duke Humphrey Road





### Ashmead Primary School – enforced by CCTV

Enforcement times: Monday to Friday, 8:30am to 9:30am and 3:00pm to 4:00pm

Restriction location: Ashmead Road near the junction with St John's Vale



### Beecroft Garden Primary School – enforced by CCTV

Enforcement times: Monday to Friday, 8:15am to 9:15am and 2:45pm to 3:45pm Restriction locations:

- Beecroft Road near the junction with Brockley Road
- Howson Road near the junction with Whitbread Road









### Brindishe Green Primary School – enforced by CCTV

Enforcement times: Monday to Friday, 8:30am to 9:30am and 2: