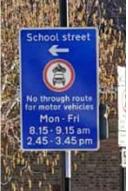

### Beecroft Garden Primary School – enforced by CCTV

Enforcement times: Monday to Friday, 8:15am to 9:15am and 2:45pm to 3:45pm Restriction locations:

- Beecroft Road near the junction with Brockley Road
- Howson Road near the junction with Whitbread Road