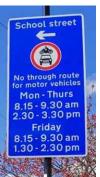

### Coopers Lane Primary School – enforced by CCTV

**Enforcement times:** 

- Monday to Thursday, 8:15am to 9:30am and 2:30pm to 3:30pm
- Friday, 8:15am to 9:30am and 1:30pm to 2:30pm

Restriction location: Pragnell Road near the junction with Kingsand Road