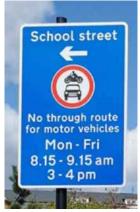

### Adamsrill Primary School – enforced by CCTV

Enforcement times: Monday to Friday, 8:15am to 9:15am and 3:00pm to 4:00pm Restriction locations:

- Adamsrill Road near the junction with Champion Road
- Adamsrill Road near the junction with Fairwyn Road









### All Saints Primary School – enforced by CCTV

Enforcement times: Monday to Friday, 8:15am to 9:00am and 3:00pm to 4:00pm Restriction location: Blackheath Vale near the junction with Duke Humphrey Road





### Ashmead Primary School – enforced by CCTV

Enforcement times: Monday to Friday, 8:30am to 9:30am and 3:00pm to 4:00pm

Restriction location: Ashmead Road near the junction with St John's Vale



### Beecroft Garden Primary School – enforced by CCTV

Enforcement times: Monday to Friday, 8:15am to 9:15am and 2:45pm to 3:45pm Restriction locations:

- Beecroft Road near the junction with Brockley Road
- Howson Road near the junction with Whitbread Road









### Brindishe Green Primary School – enforced by CCTV

Enforcement times: Monday to Friday, 8:30am to 9:30am and 2:45