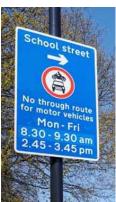

riday, 8:00am to 9:15am and 2:30pm to 4:00pm** Restriction location: Thornsbeach Road near the junction with Bellingham Road





### Coopers Lane Primary School – enforced by CCTV

**Enforcement times:** 

- Monday to Thursday, 8:15am to 9:30am and 2:30pm to 3:30pm
- Friday, 8:15am to 9:30am and 1:30pm to 2:30pm

Restriction location: Pragnell Road near the junction with Kingsand Road





Mon - Fri

#### **Dalmain Primary School** – enforced by CCTV

Enforcement times: Monday to Friday, 8:15am to 9:15am and 2:30pm to 3:30pm

Restriction location: Grove Close near the junction with Brockley Rise



### Eliot Bank School – enforced by CCTV

Enforcement times: Monday to Friday, 8:30am to 9:30am and 2:45pm to 3:45pm

Restriction location: Thorpewood Avenue near the junction with Kirkdale





### Forster Park Primary School – enforced by CCTV

**Enforcement times:** 

- Monday to Thursday, 8:30am to 9:30am and 3:00pm to 4:00pm
- Friday, 8:30am to 9:30am and 2:00pm to 3:00pm

**Restriction locations:** 

- Boundfield Road near the junction with Castillon Road
- Boundfield Road near the junction with Wingrove Road









### Gordonbrock Primary School – enforced by CCTV

Enforcement times: Monday to Friday, 8:30am to 9:30am and 2:45pm to 3:45pm Restriction location:

- Amyruth Road near the junction with Chudleigh Road
- Gordonbrock Road near the junction with Chudleigh Road









## **Grinling Gibbons Primary School** – enforced by CCTV

Enforcement times: **Monday to Friday, 8:00am to 9:00am and 2:15pm to 3:15pm**Restriction locations: Grinling Place near the junction wi