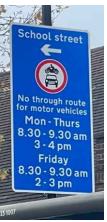

### Coopers Lane Primary School – enforced by CCTV

**Enforcement times:** 

- Monday to Thursday, 8:15am to 9:30am and 2:30pm to 3:30pm
- Friday, 8:15am to 9:30am and 1:30pm to 2:30pm

Restriction location: Pragnell Road near the junction with Kingsand Road