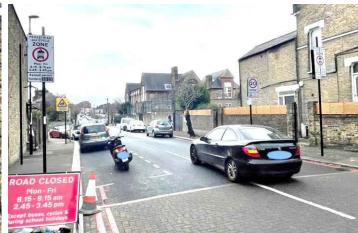

### Coopers Lane Primary School – enforced by CCTV

**Enforcement times:** 

- Monday to Thursday, 8:15am to 9:30am and 2:30pm to 3:30pm
- Friday, 8:15am to 9:30am and 1:30pm to 2:30pm

Restriction location: Pragnell Road near the junction with Kingsand Road

Mon - Fri