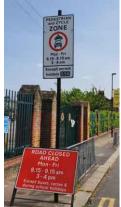

### Adamsrill Primary School – enforced by CCTV

Enforcement times: Monday to Friday, 8:15am to 9:15am and 3:00pm to 4:00pm Restriction locations:

- Adamsrill Road near the junction with Champion Road
- Adamsrill Road near the junction with Fairwyn Road









### All Saints Primary School – enforced by CCTV

Enforcement times: Monday to Friday, 8:15am to 9:00am and 3:00pm to 4:00pm Restriction location: Blackheath Vale near the junction with Duke Humphrey Road





### Ashmead Primary School – enforced by CCTV

Enforcement times: Monday to Friday, 8:30am to 9:30am and 3:00pm to 4:00pm

Restriction location: Ashmead Road near the junction with St John's Vale



### Beecroft Garden Primary School – enforced by CCTV

Enforcement times: Monday to Friday, 8:15am to 9:15am and 2:45pm to 3:45pm Restriction locations:

- Beecroft Road near the junction with Brockley Road
- Howson Road near the junction with Whitbread Road









### Brindishe Green Primary School – enforced by CCTV

Enforcement times: Monday to Friday, 8:30am to 9:30am and 2:45pm