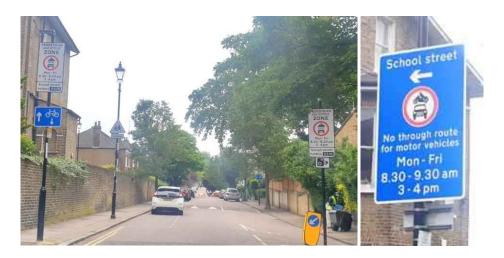

### Ashmead Primary School – enforced by CCTV

Enforcement times: Monday to Friday, 8:30am to 9:30am and 3:00pm to 4:00pm

Restriction location: Ashmead Road near the junction with St John's Vale