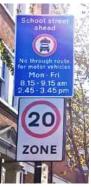

**Monday to Friday, 8:00am to 9:15am and 2:45pm to 3:45pm**Restriction location: Ewhurst Road near the junction with Manwood Road





### Rathfern Primary School – enforced by CCTV

Enforcement times: Monday to Friday, 8:15am to 9:15am and 2:45pm to 3:45pm Restriction locations:

- Rathfern Road near the junction with Catford Hill
- Rathfern Road near the junction with Stanstead Road







# Rushey Green Primary School (and) Holy Cross Primary School – enforced by CCTV

Enforcement times: Monday to Friday, 8:15am to 9:15am and 2:45pm to 3:45pm Restriction locations:

- Culverley Road east of the junction with Bromley Road
- Culverley Road near the junction with Thornsbeach Road
- Penerley Road near the junction with Bargery Road
- Penerley Road east of the junction with Bromley Road

















# **St Bartholomew's Primary School** – enforced by CCTV

Enforcement times: Monday to Friday, 8:15am to 9:15am and 3:00pm to 4:00pm

Restriction location: The Peak near the junction with Sydenham Park Road





### Stillness Junior School – enforced by CCTV

Enforcement times: Monday to Friday, 8:30am to 9:30am and 2:45pm to 3:45pm

Restriction locations: Brockley Rise near the junction with Stillness Road







### St William of York Primary School – enforced by CCTV

Enforcement times: Monday to Friday, 8:30am to 9:15am and 2:45pm to 3:30pm Restriction locations:

- Brockley Park near the junction with Brockley Rise
- Brockley Park west of the junction with Buckingham Lane