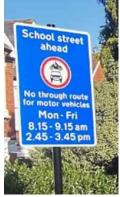

### Beecroft Garden Primary School – enforced by CCTV

Enforcement times: Monday to Friday, 8:15am to 9:15am and 2:45pm to 3:45pm Restriction locations:

- Beecroft Road near the junction with Brockley Road
- Howson Road near the junction with Whitbread Road