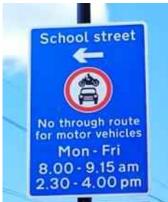

### Coopers Lane Primary School – enforced by CCTV

**Enforcement times:** 

- Monday to Thursday, 8:15am to 9:30am and 2:30pm to 3:30pm
- Friday, 8:15am to 9:30am and 1:30pm to 2:30pm

Restriction location: Pragnell Road near the junction with Kingsand Road