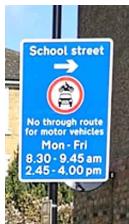

### Myatt Garden Primary School – enforced by CCTV

Enforcement times: Monday to Friday, 8:30am to 9:45am and 2:45pm to 4:00pm Restriction locations:

- Upper Brockley Road near the junction with Ashby Road
- Upper Brockley Road near the junction with Lewisham Way service road