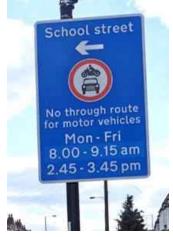

### Beecroft Garden Primary School – enforced by CCTV

Enforcement times: Monday to Friday, 8:15am to 9:15am and 2:45pm to 3:45pm Restriction locations:

- Beecroft Road near the junction with Brockley Road
- Howson Road near the junction with Whitbread Road