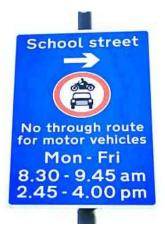

### Myatt Garden Primary School – enforced by CCTV

Enforcement times: Monday to Friday, 8:30am to 9:45am and 2:45pm to 4:00pm Restriction locations:

- Upper Brockley Road near the junction with Ashby Road
- Upper Brockley Road near the junction with Lewisham Way service road