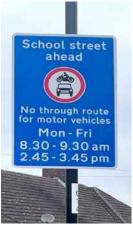

### Coopers Lane Primary School – enforced by CCTV

**Enforcement times:** 

- Monday to Thursday, 8:15am to 9:30am and 2:30pm to 3:30pm
- Friday, 8:15am to 9:30am and 1:30pm to 2:30pm

Restriction location: Pragnell Road near the junction with Kingsand Road

Mon - Fri