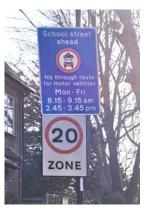

### Beecroft Garden Primary School – enforced by CCTV

Enforcement times: Monday to Friday, 8:15am to 9:15am and 2:45pm to 3:45pm Restriction locations:

- Beecroft Road near the junction with Brockley Road
- Howson Road near the junction with Whitbread Road