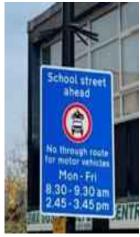

### Childeric Primary School – enforced by CCTV

Enforcement times: Monday to Friday, 8:30am to 9:30am and 2:45pm to 3:45pm

Restriction locations: Clifton Rise