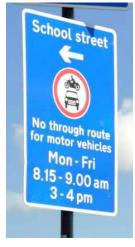

### All Saints Primary School – enforced by CCTV

Enforcement times: Monday to Friday, 8:15am to 9:00am and 3:00pm to 4:00pm Restriction location: Blackheath Vale near the junction with Duke Humphrey Road