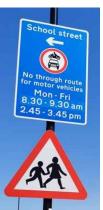

### Childeric Primary School – enforced by CCTV

Enforcement times: Monday to Friday, 8:30am to 9:30am and 2:45pm to 3:45pm

Restriction locations: Clifton Rise