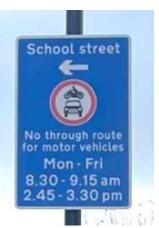

ad near the junction with Bargery Road
- Penerley Road east of the junction with Bromley Road

















# **St Bartholomew's Primary School** – enforced by CCTV

Enforcement times: Monday to Friday, 8:15am to 9:15am and 3:00pm to 4:00pm

Restriction location: The Peak near the junction with Sydenham Park Road





### Stillness Junior School – enforced by CCTV

Enforcement times: Monday to Friday, 8:30am to 9:30am and 2:45pm to 3:45pm

Restriction locations: Brockley Rise near the junction with Stillness Road







### St William of York Primary School – enforced by CCTV

Enforcement times: Monday to Friday, 8:30am to 9:15am and 2:45pm to 3:30pm Restriction locations:

- Brockley Park near the junction with Brockley Rise
- Brockley Park west of the junction with Buckingham Lane