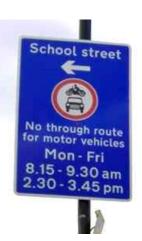

rdashers' Hatcham College / Hatcham Temple Grove – enforced by CCTV

Enforcement times: Monday to Friday, 8:00am to 9:15am and 2:45pm to 3:45pm Restriction locations:

- Pendrell Road near the junction with Wallbutton Road
- Pepys Road near the junction with Vesta Road









## Haseltine Primary School – enforced by CCTV

Enforcement times: Monday to Friday, 8:30am to 9:30am and 2:45pm to 4:00pm Restriction Locations:

- Bell Green Lane near the junction with Haseltine Road
- Bell Green Lane near the junction with Stanton Way







### Holbeach Primary School – enforced by CCTV

Enforcement times: **Monday to Friday, 8:15am to 9:30am and 2:30pm to 3:45pm** Restriction locations:

- Doggett Road near the junction with Bradgate Road
- Doggett Road near the junction with Holbeach Road







### John Ball Primary School – enforced by barriers

Enforcement times: Monday to Friday, 8:30am to 9:15am and 2:45pm to 3:30pm

Restriction location: Baizdon Road west of junction with Hurren Close

### Kilmorie Primary School – enforced by CCTV

Enforcement times: Monday to Friday, 8:15am to 9:15am and 2:45pm to 3:45pm

Restriction location: Kilmorie Road near the junction with Woolstone Road



### Marvels Lane Primary School – enforced by CCTV

Enforcement times: Monday to Friday, 8:30am to 9:30am and 2:45pm to 3:45pm Restriction locations:

- Riddons Road near the junction with Claybridge Road
- Riddons Road near the junction with Dyneley Road









### Myatt Garden Primary School – enforced by CCTV

Enforcement times: Monday to Friday, 8:30am to 9:45am and 2:45pm to 4:00pm Res