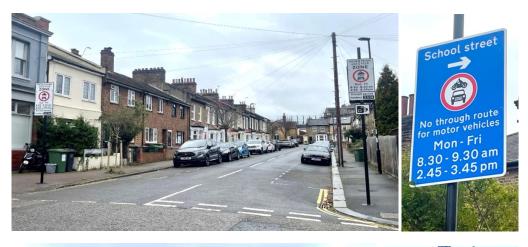

## Brindishe Green Primary School – enforced by CCTV

Enforcement times: **Monday to Friday, 8:30am to 9:30am and 2:45pm to 3:45pm** Restriction locations:

- Ardmere Road near the junction with Nightingale Grove
- Hither Green Lane near the junction with Beacon Road