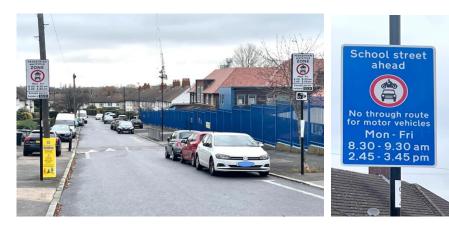

#### Ashmead Primary School – enforced by CCTV

Enforcement times: **Monday to Friday, 8:30am to 9:30am and 3:00pm to 4:00pm** Restriction location: Ashmead Road near the junction with St John's Vale