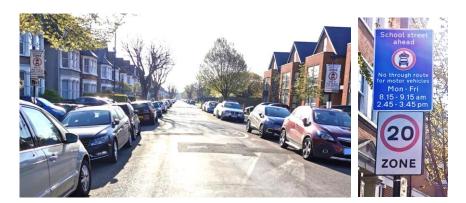

#### Adamsrill Primary School – enforced by CCTV

Enforcement times: **Monday to Friday, 8:15am to 9:15am and 3:00pm to 4:00pm** Restriction locations:

- Adamsrill Road near the junction with Champion Road
- Adamsrill Road near the junction with Fairwyn Road

#### All Saints Primary School – enforced by CCTV

Enforcement times: **Monday to Friday, 8:15am to 9:00am and 3:00pm to 4:00pm** Restriction location: Blackheath Vale near the junction with Duke Humphrey Road

#### Ashmead Primary School – enforced by CCTV

Enforcement times: **Monday to Friday, 8:30am to 9:30am and 3:00pm to 4:00pm** Restriction location: Ashmead Road near the junction with St John's Vale

## Brindishe Green Primary School – enforced by CCTV

Enforcement times: **Monday to Friday, 8:30am to 9:30am and 2:45pm to 3:45pm** Restriction locations:

- Ardmere Road near the junction with Nightingale Grove
- Hither Green Lane near the junction with Beacon Road

#### Conisborough College – enforced by CCTV

Enforcement times: **Monday to Friday, 8:00am to 9:15am and 2:30pm to 4:00pm** Restriction location: Thornsbeach Road near the junction with Bellingham Road

## Coopers Lane Primary School - enforced by CCTV

Enforcement times:

- Monday to Thursday, 8:15am to 9:30am and 2:30pm to 3:30pm
- Friday, 8:15am to 9:30am and 1:30pm to 2:30pm

Restriction location: Pragnell Road near the junction with Kingsand Road

#### Dalmain Primary School - enforced by CCTV

Enforcement times: **Monday to Friday, 8:15am to 9:15am and 2:30pm to 3:30pm** Restriction location: Grove Close near the junction with Brockley Rise

## Eliot Bank School – enforced by CCTV

Enforcement times: **Monday to Friday, 8:30am to 9:30am and 2:45pm to 3:45pm** Restriction location: Thorpewood Avenue near the junction with Kirkdale

## Forster Park Primary School – enforced by CCTV

Enforcement times:

- Monday to Thursday, 8:30am to 9:30am and 3:00pm to 4:00pm
- Friday, 8:30am to 9:30am and 2:00pm to 3:00pm

Restriction locations:

- Boundfield Road near the junction with Castillon Road
- Boundfield Road near the junction with Wingrove Road

#### Gordonbrock Primary School – enforced by CCTV

Enforcement times: Monday to Friday, 8:30am to 9:30am and 2:45pm to 3:45pm Restriction location: Amyruth Road near the junction with Chudleigh Road

'Haberdashers' Hatcham College / Hatcham Temple Grove – enforced by CCTV Enforcement times: Monday to Friday, 8:00am to 9:15am and 2:45pm to 3:45pm **Restriction locations:** 

#### Haseltine Primary School – enforced by CCTV

Enforcement times: **Monday to Friday, 8:30am to 9:30am and 2:45pm to 4:00pm** Restriction Locations:

- Bell Green Lane near the junction with Haseltine Road
- Bell Green Lane near the junction with Stanton Way

## Holbeach Primary School – enforced by CCTV

Enforcement times: **Monday to Friday, 8:15am to 9:30am and 2:30pm to 3:45pm** Restriction locations:

- Doggett Road near the junction with Bradgate Road
- Doggett Road near the junction with Holbeach Road

## Kilmorie Primary School - enforced by CCTV

Enforcement times: **Monday to Friday, 8:15am to 9:15am and 2:45pm to 3:45pm** Restriction location: Kilmorie Road near the junction with Woolstone Road

## Marvels Lane Primary School – enforced by CCTV

Enforcement times: **Monday to Friday, 8:30am to 9:30am and 2:45pm to 3:45pm** Restriction locations:

- Riddons Road near the junction with Claybridge Road
- Riddons Road near the junction with Dyneley Road

#### Myatt Garden Primary School – enforced by CCTV

Enforcement times: **Monday to Friday, 8:30am to 9:45am and 2:45pm to 4:00pm** Restriction locations:

- Upper Brockley Road near the junction with Ashby Road
- Upper Brockley Road near the junction with Lewisham Way service road

#### Prendergast Ladywell School – enforced by CCTV

Enforcement times: **Monday to Friday, 8:00am to 9:15am and 2:45pm to 3:45pm** Restriction location: Ewhurst Road near the junction with Manwood Road

## Rathfern Primary School – enforced by CCTV

Enforcement times: **Monday to Friday, 8:15am to 9:15am and 2:45pm to 3:45pm** Restriction locations:

- Rathfern Road near the junction with Catford Hill
- Rathfern Road near the junction with Stanstead Road

**Rushey Green Primary School** (and) **Holy Cross Primary School** – enforced by CCTV Enforcement times: **Monday to Friday, 8:15am to 9:15am and 2:45pm to 3:45pm** Restriction locations:

- Culverley Road east of the junction with Bromley Road
- Culverley Road near the junction with Thornsbeach Road
- Penerley Road near the junction with Bargery Road
- Penerley Road east of the junction with Bromley Road

# St Bartholomew's Primary School – enforced by CCTV

Enforcement times: **Monday to Friday, 8:15am to 9:15am and 3:00pm to 4:00pm** Restriction location: The Peak near the junction with Sydenham Park Road

#### St William of York Primary School – enforced by CCTV

Enforcement times: **Monday to Friday, 8:30am to 9:15am and 2:45pm to 3:30pm** Restriction locations:

- Brockley Park near the junction with Brockley Rise
- Brockley Park west of the junction with Buckingham Lane