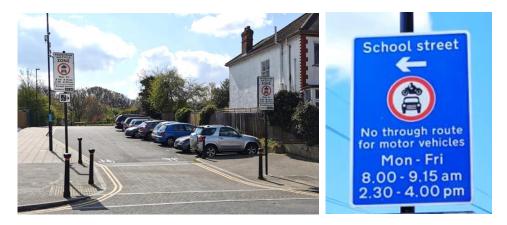

## Coopers Lane Primary School - enforced by CCTV

Enforcement times:

- Monday to Thursday, 8:15am to 9:30am and 2:30pm to 3:30pm
- Friday, 8:15am to 9:30am and 1:30pm to 2:30pm

Restriction location: Pragnell Road near the junction with Kingsand Road