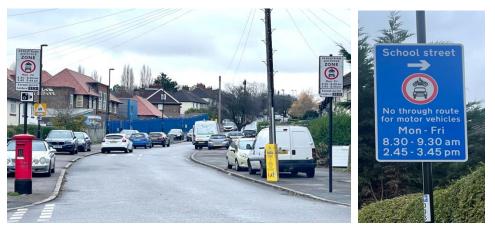

#### Ashmead Primary School – enforced by CCTV

Enforcement times: **Monday to Friday, 8:30am to 9:30am and 3:00pm to 4:00pm** Restriction location: Ashmead Road near the junction with St John's Vale