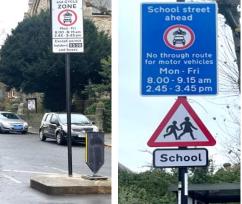

rster Park Primary School – enforced by CCTV

Enforcement times:

- Monday to Thursday, 8:30am to 9:30am and 3:00pm to 4:00pm
- Friday, 8:30am to 9:30am and 2:00pm to 3:00pm

Restriction locations:

- Boundfield Road near the junction with Castillon Road
- Boundfield Road near the junction with Wingrove Road



#### Gordonbrock Primary School – enforced by CCTV

Enforcement times: Monday to Friday, 8:30am to 9:30am and 2:45pm to 3:45pm Restriction location: Amyruth Road near the junction with Chudleigh Road



'Haberdashers' Hatcham College / Hatcham Temple Grove – enforced by CCTV Enforcement times: Monday to Friday, 8:00am to 9:15am and 2:45pm to 3:45pm **Restriction locations:** 

- Pendrell Road near the junction with Wallbutton Road
- Pepys Road near the junction with Vesta Road •





#### Haseltine Primary School – enforced by CCTV

Enforcement times: **Monday to Friday, 8:30am to 9:30am and 2:45pm to 4:00pm** Restriction Locations:

- Bell Green Lane near the junction with Haseltine Road
- Bell Green Lane near the junction with Stanton Way





## Holbeach Primary School – enforced by CCTV

Enforcement times: **Monday to Friday, 8:15am to 9:30am and 2:30pm to 3:45pm** Restriction locations:

- Doggett Road near the junction with Bradgate Road
- Doggett Road near the junction with Holbeach Road







# John Ball Primary School – enforced by barriers

Enforcement times: **Monday to Friday, 8:30am to 9:15am and 2:45pm to 3:30pm** Restriction location: Baizdon Road west of junction with Hurren Close

## Kilmorie Primary School - enforced by CCTV

Enforcement times: **M