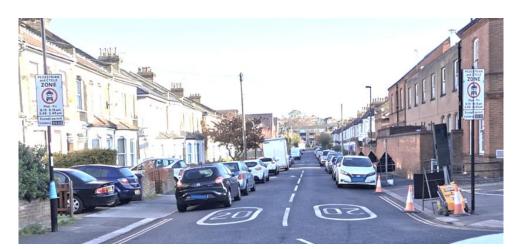

#### Adamsrill Primary School – enforced by CCTV

Enforcement times: **Monday to Friday, 8:15am to 9:15am and 3:00pm to 4:00pm** Restriction locations:

- Adamsrill Road near the junction with Champion Road
- Adamsrill Road near the junction with Fairwyn Road

#### All Saints Primary School – enforced by CCTV

Enforcement times: **Monday to Friday, 8:15am to 9:00am and 3:00pm to 4:00pm** Restriction location: Blackheath Vale near the junction with Duke Humphrey Road

#### Ashmead Primary School – enforced by CCTV

Enforcement times: **Monday to Friday, 8:30am to 9:30am and 3:00pm to 4:00pm** Restriction location: Ashmead Road near the junction with St John's Vale

## Brindishe Green Primary School – enforced by CCTV

Enforcement times: **Monday to Friday, 8:30am to 9:30am and 2:45pm to 3:45pm** Restriction locations:

- Ardmere Road near the junction with Nightingale Grove
- Hither Green Lane near the junction with Beacon Road

#### Conisborough College – enforced by CCTV

Enforcement times: **Monday to Friday, 8:00am to 9:15am and 2:30pm to 4:00pm** Restriction location: Thornsbeach Road near the junction with Bellingham Road

## Coopers Lane Primary School - enforced by CCTV

Enforcement times:

- Monday to Thursday, 8:15am to 9:30am and 2:30pm to 3:30pm
- Friday, 8:15am to 9:30am and 1:30pm to 2:30pm

Restriction location: Pragnell Road near the junction with Kingsand Road

#### Dalmain Primary School - enforced by CCTV

Enforcement times: **Monday to Friday, 8:15am to 9:15am and 2:30pm to 3:30pm** Restriction location: Grove Close near the junction with Brockley Rise

## Eliot Bank School – enforced by CCTV

Enforcement times: **Monday to Friday, 8:30am to 9:30am and 2:45pm to 3:45pm** Restriction location: Thorpewood Avenue near the junction with Kirkdale

## Forster Park Primary School – enforced by CCTV

Enforcement times:

- Monday to Thursday, 8:30am to 9:30am and 3:00pm to 4:00pm
- Friday, 8:30am to 9:30am and 2:00pm to 3:00pm

Restriction locations:

- Boundfield Road near the junction with Castillon Road
- Boundfield Road near the junction with Wingrove Road

#### Gordonbrock Primary School – enforced by CCTV

Enforcement times: Monday to Friday, 8:30am to 9:30am and 2:45pm to 3:45pm Restriction location: Amyruth Road near the junction with Chudleigh Road

'Haberdashers' Hatcham College / Hatcham Temple Grove – enforced by CCTV Enforcement times: Monday to Friday, 8:00am to 9:15am and 2:45pm to 3:45pm **Restriction locations:** 

#### Haseltine Primary School – enforced by CCTV

Enforcement times: **Monday to Friday, 8:30am to 9:30am and 2:45pm to 4:00pm** Restriction Locations:

- Bell Green Lane near the junction with Haseltine Road
- Bell Green Lane near the junction with Stanton Way

## Holbeach Primary School – enforced by CCTV

Enforcement times: **Monday to Friday, 8:15am to 9:30am and 2:30pm to 3:45pm** Restriction locations:

- Doggett Road near the junction with Bradgate Road
- Doggett Road near the junction with Holbeach Road

## Kilmorie Primary School - enforced by CCTV

Enforcement times: **Monday to Friday, 8:15am to 9:15am and 2:45pm to 3:45pm** Restriction location: Kilmorie Road near the junction with Woolstone Road

## Marvels Lane Primary School – enforced by CCTV

Enforcement times: **Monday to Friday, 8:30am to 9:30am and 2:45pm to 3:45pm** Restriction locations:

- Riddons Road near the junction with Claybridge Road
- Riddons Road near the junction with Dyneley Road

#### Myatt Garden Primary School – enforced by CCTV

Enforcement times: **Monday to Friday, 8:30am to 9:45am and 2:45pm to 4:00pm** Restriction locations:

- Upper Brockley Road near the junction with Ashby Road
- Upper Brockley Road near the junction with Lewisham Way service road

#### Prendergast Ladywell School – enforced by CCTV

Enforcement times: **Monday to Friday, 8:00am to 9:15am and 2:45pm to 3:45pm** Restriction location: Ewhurst Road near the junction with Manwood Road

## Rathfern Primary School – enforced by CCTV

Enforcement times: **Monday to Friday, 8:15am to 9:15am and 2:45pm to 3:45pm** Restriction locations:

- Rathfern Road near the junction with Catford Hill
- Rathfern Road near the junction with Stanstead Road

**Rushey Green Primary School** (and) **Holy Cross Primary School** – enforced by CCTV Enforcement times: **Monday to Friday, 8:15am to 9:15am and 2:45pm to 3:45pm** Restriction locations:

- Culverley Road east of the junction with Bromley Road
- Culverley Road near the junction with Thornsbeach Road
- Penerley Road near the junction with Bargery Road
- Penerley Road east of the junction with Bromley Road

# St Bartholomew's Primary School – enforced by CCTV

Enforcement times: **Monday to Friday, 8:15am to 9:15am and 3:00pm to 4:00pm** Restriction location: The Peak near the junction with Sydenham Park Road

#### St William of York Primary School – enforced by CCTV

Enforcement times: **Monday to Friday, 8:30am to 9:15am and 2:45pm to 3:30pm** Restriction locations:

- Brockley Park near the junction with Brockley Rise
- Brockley Park west of the junction with Buckingham Lane