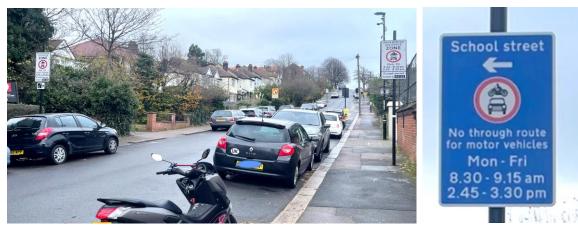

#### Gordonbrock Primary School – enforced by CCTV

Enforcement times: Monday to Friday, 8:30am to 9:30am and 2:45pm to 3:45pm Restriction location: Amyruth Road near the junction with Chudleigh Road

'Haberdashers' Hatcham College / Hatcham Temple Grove – enforced by CCTV Enforcement times: Monday to Friday, 8:00am to 9:15am and 2:45pm to 3:45pm **Restriction locations:** 