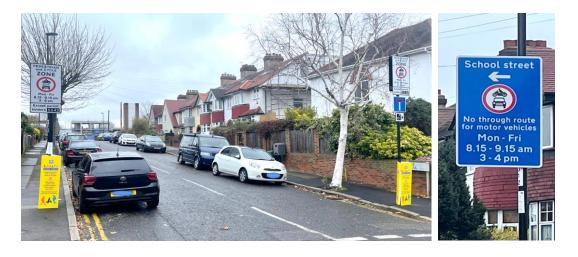

**Rushey Green Primary School** (and) **Holy Cross Primary School** – enforced by CCTV Enforcement times: **Monday to Friday, 8:15am to 9:15am and 2:45pm to 3:45pm** Restriction locations:

- Culverley Road east of the junction with Bromley Road
- Culverley Road near the junction with Thornsbeach Road
- Penerley Road near the junction with Bargery Road
- Penerley Road east of the junction with Bromley Road