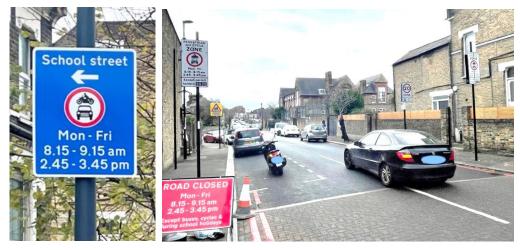

#### Adamsrill Primary School – enforced by CCTV

Enforcement times: **Monday to Friday, 8:15am to 9:15am and 3:00pm to 4:00pm** Restriction locations:

- Adamsrill Road near the junction with Champion Road
- Adamsrill Road near the junction with Fairwyn Road

#### All Saints Primary School – enforced by CCTV

Enforcement times: **Monday to Friday, 8:15am to 9:00am and 3:00pm to 4:00pm** Restriction location: Blackheath Vale near the junction with Duke Humphrey Road

#### Ashmead Primary School – enforced by CCTV

Enforcement times: **Monday to Friday, 8:30am to 9:30am and 3:00pm to 4:00pm** Restriction location: Ashmead Road near the junction with St John's Vale

## Brindishe Green Primary School – enforced by CCTV

Enforcement times: **Monday to Friday, 8:30am to 9:30am and 2:45pm to 3:45pm** Restriction locations:

- Ardmere Road near the junction with Nightingale Grove
- Hither Green Lane near the junction with Beacon Road

#### Conisborough College – enforced by CCTV

Enforcement times: **Monday to Friday, 8:00am to 9:15am and 2:30pm to 4:00pm** Restriction location: Thornsbeach Road near the junction with Bellingham Road

## Coopers Lane Primary School - enforced by CCTV

Enforcement times:

- Monday to Thursday, 8:15am to 9:30am and 2:30pm to 3:30pm
- Friday, 8:15am to 9:30am and 1:30pm to 2:30pm

Restriction location: Pragnell Road near the junction with Kingsand Road

#### Dalmain Primary School - enforced by CCTV

Enforcement times: **Monday to Friday, 8:15am to 9:15am and 2:30pm to 3:30pm** Restriction location: Grove Close near the junction with Brockley Rise

## Eliot Bank School – enforced by CCTV

Enforcement times: **Monday to Friday, 8:30am to 9:30am and 2:45pm to 3:45pm** Restriction location: Thorpewood Avenue near the junction with Kirkdale

## Forster Park Primary School – enforced by CCTV

Enforcement times:

- Monday to Thursday, 8:30am to 9:30am and 3:00pm to 4:00pm
- Friday, 8:30am to 9:30am and 2:00pm to 3:00pm

Restriction locations:

- Boundfield Road near the junction with Castillon Road
- Boundfield Road near the junction with Wingrove Road

#### Gordonbrock Primary School – enforced by CCTV

Enforcement times: Monday to Friday, 8:30am to 9:30am and 2:45pm to 3:45pm Restriction location: Amyruth Road near the junction with Chudleigh Road

'Haberdashers' Hatcham College / Hatcham Temple Grove – enforced by CCTV Enforcement times: Monday to Friday, 8:00am to 9:15am and 2:45pm to 3:45pm **Restriction locations:** 

#### Haseltine Primary School – enforced by CCTV

Enforcement times: **Monday to Friday, 8:30am to 9:30am and 2:45pm to 4:00pm** Restriction Locations:

- Bell Green Lane near the junction with Haseltine Road
- Bell Green Lane near the junction with Stanton Way

## Holbeach Primary School – enforced by CCTV

Enforcement times: **Monday to Friday, 8:15am to 9:30am and 2:30pm to 3:45pm** Restriction locations:

- Doggett Road near the junction with Bradgate Road
- Doggett Road near the junction with Holbeach Road

## Kilmorie Primary School - enforced by CCTV

Enforcement times: **Monday to Friday, 8:15am to 9:15am and 2:45pm to 3:45pm** Restriction location: Kilmorie Road near the junction with Woolstone Road

## Marvels Lane Primary School – enforced by CCTV

Enforcement times: **Monday to Friday, 8:30am to 9:30am and 2:45pm to 3:45pm** Restriction locations:

- Riddons Road near the junction with Claybridge Road
- Riddons Road near the junction with Dyneley Road

#### Myatt Garden Primary School – enforced by CCTV

Enforcement times: **Monday to Friday, 8:30am to 9:45am and 2:45pm to 4:00pm** Restriction locations:

- Upper Brockley Road near the junction with Ashby Road
- Upper Brockley Road near the junction with Lewisham Way service road

#### Prendergast Ladywell School – enforced by CCTV

Enforcement times: **Monday to Friday, 8:00am to 9:15am and 2:45pm to 3:45pm** Restriction location: Ewhurst Road near the junction with Manwood Road

## Rathfern Primary School – enforced by CCTV

Enforcement times: **Monday to Friday, 8:15am to 9:15am and 2:45pm to 3:45pm** Restriction locations:

- Rathfern Road near the junction with Catford Hill
- Rathfern Road near the junction with Stanstead Road

**Rushey Green Primary School** (and) **Holy Cross Primary School** – enforced by CCTV Enforcement times: **Monday to Friday, 8:15am to 9:15am and 2:45pm to 3:45pm** Restriction locations:

- Culverley Road east of the junction with Bromley Road
- Culverley Road near the junction with Thornsbeach Road
- Penerley Road near the junction with Bargery Road
- Penerley Road east of the junction with Bromley Road

# St Bartholomew's Primary School – enforced by CCTV

Enforcement times: **Monday to Friday, 8:15am to 9:15am and 3:00pm to 4:00pm** Restriction location: The Peak near the junction with Sydenham Park Road

#### St William of York Primary School – enforced by CCTV

Enforcement times: **Monday to Friday, 8:30am to 9:15am and 2:45pm to 3:30pm** Restriction locations:

- Brockley Park near the junction with Brockley Rise
- Brockley Park west of the junction with Buckingham Lane