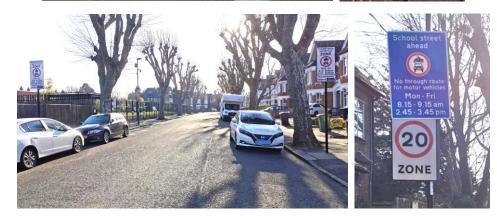

## Rathfern Primary School – enforced by CCTV

Enforcement times: **Monday to Friday, 8:15am to 9:15am and 2:45pm to 3:45pm** Restriction locations:

- Rathfern Road near the junction with Catford Hill
- Rathfern Road near the junction with Stanstead Road