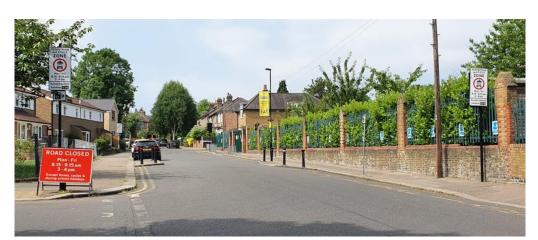

#### Adamsrill Primary School – enforced by CCTV

Enforcement times: **Monday to Friday, 8:15am to 9:15am and 3:00pm to 4:00pm** Restriction locations:

- Adamsrill Road near the junction with Champion Road
- Adamsrill Road near the junction with Fairwyn Road