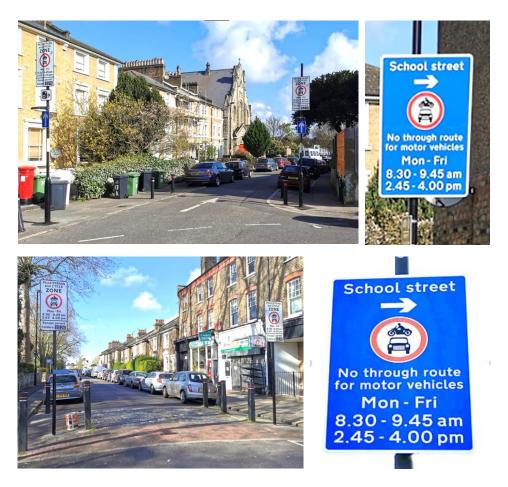

#### Gordonbrock Primary School – enforced by CCTV

Enforcement times: Monday to Friday, 8:30am to 9:30am and 2:45pm to 3:45pm Restriction location: Amyruth Road near the junction with Chudleigh Road

'Haberdashers' Hatcham College / Hatcham Temple Grove – enforced by CCTV Enforcement times: Monday to Friday, 8:00am to 9:15am and 2:45pm to 3:45pm **Restriction locations:** 