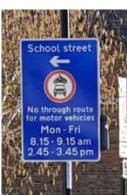

## Rathfern Primary School – enforced by CCTV

Enforcement times: **Monday to Friday, 8:15am to 9:15am and 2:45pm to 3:45pm** Restriction locations:

- Rathfern Road near the junction with Catford Hill
- Rathfern Road near the junction with Stanstead Road