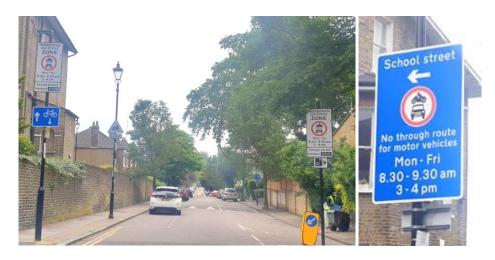

#### Ashmead Primary School – enforced by CCTV

Enforcement times: **Monday to Friday, 8:30am to 9:30am and 3:00pm to 4:00pm** Restriction location: Ashmead Road near the junction with St John's Vale