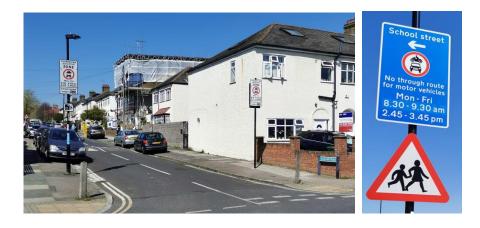

#### St William of York Primary School – enforced by CCTV

Enforcement times: **Monday to Friday, 8:30am to 9:15am and 2:45pm to 3:30pm** Restriction locations:

- Brockley Park near the junction with Brockley Rise
- Brockley Park west of the junction with Buckingham Lane