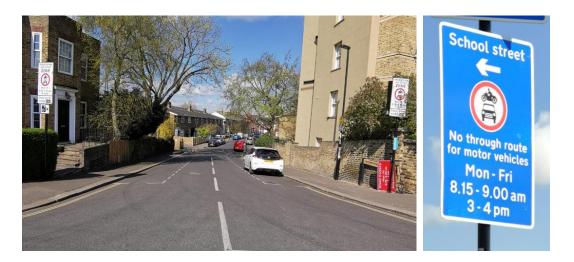

#### Dalmain Primary School - enforced by CCTV

Enforcement times: **Monday to Friday, 8:15am to 9:15am and 2:30pm to 3:30pm** Restriction location: Grove Close near the junction with Brockley Rise