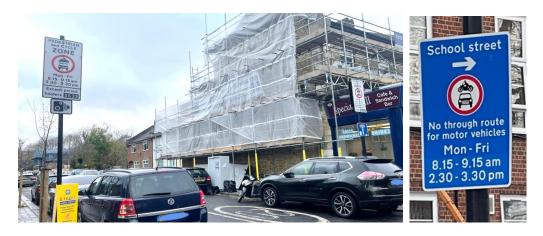

#### Dalmain Primary School - enforced by CCTV

Enforcement times: **Monday to Friday, 8:15am to 9:15am and 2:30pm to 3:30pm** Restriction location: Grove Close near the junction with Brockley Rise