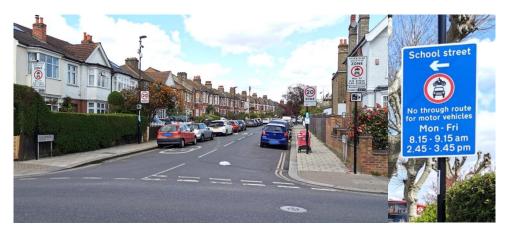

estriction Locations:

- Bell Green Lane near the junction with Haseltine Road
- Bell Green Lane near the junction with Stanton Way





## Holbeach Primary School – enforced by CCTV

Enforcement times: **Monday to Friday, 8:15am to 9:30am and 2:30pm to 3:45pm** Restriction locations:

- Doggett Road near the junction with Bradgate Road
- Doggett Road near the junction with Holbeach Road







# John Ball Primary School – enforced by barriers

Enforcement times: **Monday to Friday, 8:30am to 9:15am and 2:45pm to 3:30pm** Restriction location: Baizdon Road west of junction with Hurren Close

## Kilmorie Primary School - enforced by CCTV

Enforcement times: **Monday to Friday, 8:15am to 9:15am and 2:45pm to 3:45pm** Restriction location: Kilmorie Road near the junction with Woolstone Road



## Marvels Lane Primary School – enforced by CCTV

Enforcement times: **Monday to Friday, 8:30am to 9:30am and 2:45pm to 3:45pm** Restriction locations:

- Riddons Road near the junction with Claybridge Road
- Riddons Road near the junction with Dyneley Road





#### Myatt Garden Primary School – enforced by CCTV

Enforcement times: **Monday to Friday, 8:30am to 9:45am and 2:45pm to 4:00pm** Restriction locations:

- Upper Brockley Road near the junction with Ashby Road
- Upper Brockley Road near the junction with Lewisham Way service road



#### Prendergast Ladywell School – enforced by CCTV

Enforcement times: **Monday to Friday, 8:00am to 9:15am and 2:45pm to 3:45pm** Restriction location: Ewhurst Road near the junction with Manwood Road



## Rathfern Primary School – enforced by C