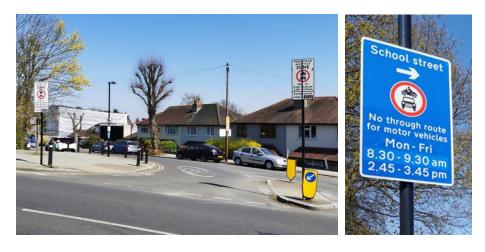

#### Ashmead Primary School – enforced by CCTV

Enforcement times: **Monday to Friday, 8:30am to 9:30am and 3:00pm to 4:00pm** Restriction location: Ashmead Road near the junction with St John's Vale