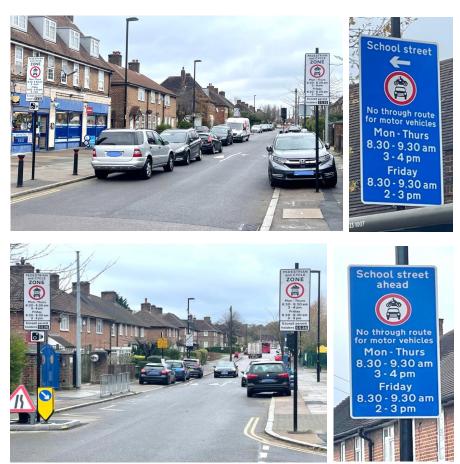

## Forster Park Primary School – enforced by CCTV

Enforcement times:

- Monday to Thursday, 8:30am to 9:30am and 3:00pm to 4:00pm
- Friday, 8:30am to 9:30am and 2:00pm to 3:00pm

Restriction locations:

- Boundfield Road near the junction with Castillon Road
- Boundfield Road near the junction with Wingrove Road