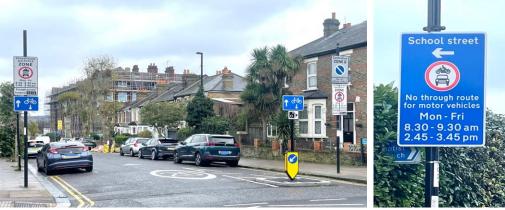

#### Gordonbrock Primary School – enforced by CCTV

Enforcement times: Monday to Friday, 8:30am to 9:30am and 2:45pm to 3:45pm Restriction location: Amyruth Road near the junction with Chudleigh Road

'Haberdashers' Hatcham College / Hatcham Temple Grove – enforced by CCTV Enforcement times: Monday to Friday, 8:00am to 9:15am and 2:45pm to 3:45pm **Restriction locations:** 