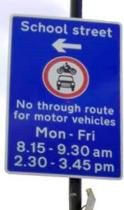

ers' Hatcham College / Hatcham Temple Grove – enforced by CCTV Enforcement times: Monday to Friday, 8:00am to 9:15am and 2:45pm to 3:45pm **Restriction locations:** 

- Pendrell Road near the junction with Wallbutton Road
- Pepys Road near the junction with Vesta Road •





#### Haseltine Primary School – enforced by CCTV

Enforcement times: **Monday to Friday, 8:30am to 9:30am and 2:45pm to 4:00pm** Restriction Locations:

- Bell Green Lane near the junction with Haseltine Road
- Bell Green Lane near the junction with Stanton Way





## Holbeach Primary School – enforced by CCTV

Enforcement times: **Monday to Friday, 8:15am to 9:30am and 2:30pm to 3:45pm** Restriction locations:

- Doggett Road near the junction with Bradgate Road
- Doggett Road near the junction with Holbeach Road







# John Ball Primary School – enforced by barriers

Enforcement times: **Monday to Friday, 8:30am to 9:15am and 2:45pm to 3:30pm** Restriction location: Baizdon Road west of junction with Hurren Close

## Kilmorie Primary School - enforced by CCTV

Enforcement times: **Monday to Friday, 8:15am to 9:15am and 2:45pm to 3:45pm** Restriction location: Kilmorie Road near the junction with Woolstone Road



## Marvels Lane Primary School – enforced by CCTV

Enforcement times: **Monday to Friday, 8:30am to 9:30am and 2:45pm to 3:45pm** Restriction locations:

- Riddons Road near the junction with Claybridge Road
- Riddons Road near the junction with Dyneley Road





#### Myatt Garden Primary School – enforced by CCTV

Enforcement times: **Monday to Friday, 8:30am to 9:45am and 2:45pm to 4:00p