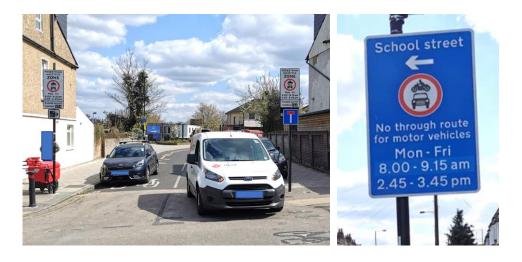

#### Conisborough College – enforced by CCTV

Enforcement times: **Monday to Friday, 8:00am to 9:15am and 2:30pm to 4:00pm** Restriction location: Thornsbeach Road near the junction with Bellingham Road