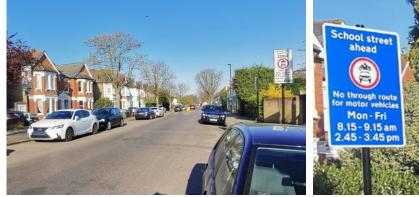

#### Adamsrill Primary School – enforced by CCTV

Enforcement times: **Monday to Friday, 8:15am to 9:15am and 3:00pm to 4:00pm** Restriction locations:

- Adamsrill Road near the junction with Champion Road
- Adamsrill Road near the junction with Fairwyn Road

#### All Saints Primary School – enforced by CCTV

Enforcement times: **Monday to Friday, 8:15am to 9:00am and 3:00pm to 4:00pm** Restriction location: Blackheath Vale near the junction with Duke Humphrey Road

#### Ashmead Primary School – enforced by CCTV

Enforcement times: **Monday to Friday, 8:30am to 9:30am and 3:00pm to 4:00pm** Restriction location: Ashmead Road near the junction with St John's Vale

## Brindishe Green Primary School – enforced by CCTV

Enforcement times: **Monday to Friday, 8:30am to 9:30am and 2:45pm to 3:45pm** Restriction locations:

- Ardmere Road near the junction with Nightingale Grove
- Hither Green Lane near the junction with Beacon Road

#### Conisborough College – enforced by CCTV

Enforcement times: **Monday to Friday, 8:00am to 9:15am and 2:30pm to 4:00pm** Restriction location: Thornsbeach Road near the junction with Bellingham Road

## Coopers Lane Primary School - enforced by CCTV

Enforcement times:

- Monday to Thursday, 8:15am to 9:30am and 2:30pm to 3:30pm
- Friday, 8:15am to 9:30am and 1:30pm to 2:30pm

Restriction location: Pragnell Road near the junction with Kingsand Road

#### Dalmain Primary School - enforced by CCTV

Enforcement times: **Monday to Friday, 8:15am to 9:15am and 2:30pm to 3:30pm** Restriction location: Grove Close near the junction with Brockley Rise

## Eliot Bank School – enforced by CCTV

Enforcement times: **Monday to Friday, 8:30am to 9:30am and 2:45pm to 3:45pm** Restriction location: Thorpewood Avenue near the junction with Kirkdale

## Forster Park Primary School – enforced by CCTV

Enforcement times:

- Monday to Thursday, 8:30am to 9:30am and 3:00pm to 4:00pm
- Friday, 8:30am to 9:30am and 2:00pm to 3:00pm

Restriction locations:

- Boundfield Road near the junction with Castillon Road
- Boundfield Road near the junction with Wingrove Road

#### Gordonbrock Primary School – enforced by CCTV

Enforcement times: Monday to Friday, 8:30am to 9:30am and 2:45pm to 3:45pm Restriction location: Amyruth Road near the junction with Chudleigh Road

'Haberdashers' Hatcham College / Hatcham Temple Grove – enforced by CCTV Enforcement times: Monday to Friday, 8:00am to 9:15am and 2:45pm to 3:45pm **Restriction locations:** 

#### Haseltine Primary School – enforced by CCTV

Enforcement times: **Monday to Friday, 8:30am to 9:30am and 2:45pm to 4:00pm** Restriction Locations:

- Bell Green Lane near the junction with Haseltine Road
- Bell Green Lane near the junction with Stanton Way

## Holbeach Primary School – enforced by CCTV

Enforcement times: **Monday to Friday, 8:15am to 9:30am and 2:30pm to 3:45pm** Restriction locations:

- Doggett Road near the junction with Bradgate Road
- Doggett Road near the junction with Holbeach Road

## Kilmorie Primary School - enforced by CCTV

Enforcement times: **Monday to Friday, 8:15am to 9:15am and 2:45pm to 3:45pm** Restriction location: Kilmorie Road near the junction with Woolstone Road

## Marvels Lane Primary School – enforced by CCTV

Enforcement times: **Monday to Friday, 8:30am to 9:30am and 2:45pm to 3:45pm** Restriction locations:

- Riddons Road near the junction with Claybridge Road
- Riddons Road near the junction with Dyneley Road

#### Myatt Garden Primary School – enforced by CCTV

Enforcement times: **Monday to Friday, 8:30am to 9:45am and 2:45pm to 4:00pm** Restriction locations:

- Upper Brockley Road near the junction with Ashby Road
- Upper Brockley Road near the junction with Lewisham Way service road

#### Prendergast Ladywell School – enforced by CCTV

Enforcement times: **Monday to Friday, 8:00am to 9:15am and 2:45pm to 3:45pm** Restriction location: Ewhurst Road near the junction with Manwood Road

## Rathfern Primary School – enforced by CCTV

Enforcement times: **Monday to Friday, 8:15am to 9:15am and 2:45pm to 3:45pm** Restriction locations:

- Rathfern Road near the junction with Catford Hill
- Rathfern Road near the junction with Stanstead Road

**Rushey Green Primary School** (and) **Holy Cross Primary School** – enforced by CCTV Enforcement times: **Monday to Friday, 8:15am to 9:15am and 2:45pm to 3:45pm** Restriction locations:

- Culverley Road east of the junction with Bromley Road
- Culverley Road near the junction with Thornsbeach Road
- Penerley Road near the junction with Bargery Road
- Penerley Road east of the junction with Bromley Road

# St Bartholomew's Primary School – enforced by CCTV

Enforcement times: **Monday to Friday, 8:15am to 9:15am and 3:00pm to 4:00pm** Restriction location: The Peak near the junction with Sydenham Park Road

#### St William of York Primary School – enforced by CCTV

Enforcement times: **Monday to Friday, 8:30am to 9:15am and 2:45pm to 3:30pm** Restriction locations:

- Brockley Park near the junction with Brockley Rise
- Brockley Park west of the junction with Buckingham Lane