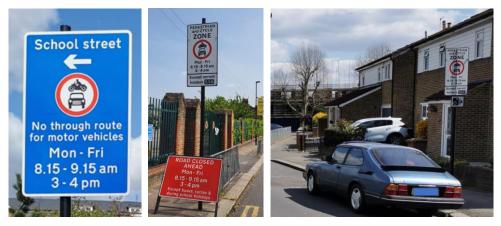

# John Ball Primary School – enforced by barriers

Enforcement times: **Monday to Friday, 8:30am to 9:15am and 2:45pm to 3:30pm** Restriction location: Baizdon Road west of junction with Hurren Close