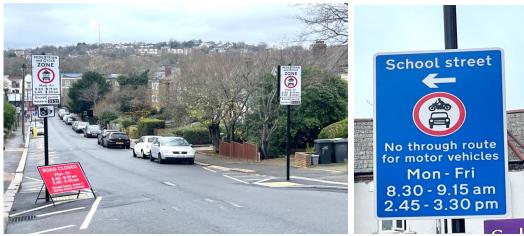

## Coopers Lane Primary School - enforced by CCTV

Enforcement times:

- Monday to Thursday, 8:15am to 9:30am and 2:30pm to 3:30pm
- Friday, 8:15am to 9:30am and 1:30pm to 2:30pm

Restriction location: Pragnell Road near the junction with Kingsand Road