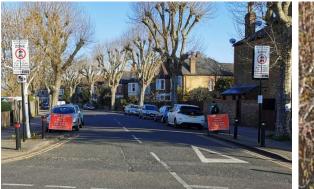

## Rathfern Primary School – enforced by CCTV

Enforcement times: **Monday to Friday, 8:15am to 9:15am and 2:45pm to 3:45pm** Restriction locations:

- Rathfern Road near the junction with Catford Hill
- Rathfern Road near the junction with Stanstead Road