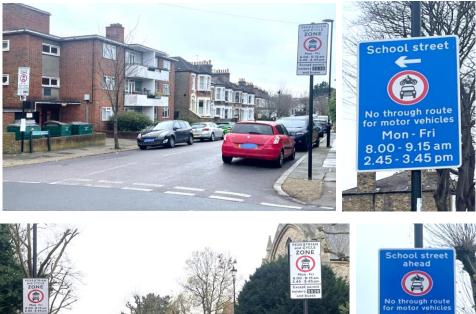

Forster Park Primary School – enforced by CCTV

Enforcement times:

- Monday to Thursday, 8:30am to 9:30am and 3:00pm to 4:00pm
- Friday, 8:30am to 9:30am and 2:00pm to 3:00pm

Restriction locations:

- Boundfield Road near the junction with Castillon Road
- Boundfield Road near the junction with Wingrove Road



#### Gordonbrock Primary School – enforced by CCTV

Enforcement times: Monday to Friday, 8:30am to 9:30am and 2:45pm to 3:45pm Restriction location: Amyruth Road near the junction with Chudleigh Road



'Haberdashers' Hatcham College / Hatcham Temple Grove – enforced by CCTV Enforcement times: Monday to Friday, 8:00am to 9:15am and 2:45pm to 3:45pm **Restriction locations:** 

- Pendrell Road near the junction with Wallbutton Road
- Pepys Road near the junction with Vesta Road •





#### Haseltine Primary School – enforced by CCTV

Enforcement times: **Monday to Friday, 8:30am to 9:30am and 2:45pm to 4:00pm** Restriction Locations:

- Bell Green Lane near the junction with Haseltine Road
- Bell Green Lane near the junction with Stanton Way





## Holbeach Primary School – enforced by CCTV

Enforcement times: **Monday to Friday, 8:15am to 9:30am and 2:30pm to 3:45pm** Restriction locations:

- Doggett Road near the junction with Bradgate Road
- Doggett Road near the junction with Holbeach Road







# John Ball Primary School – enforced by barriers

Enforcement times: **Monday to Friday, 8:30am to 9:15am and 2:45pm to 3:30pm** Restriction location: Baizdon Road west of junction with Hurren Close

## Kilmorie Primary School - enforced by CCTV

Enforcement times: *