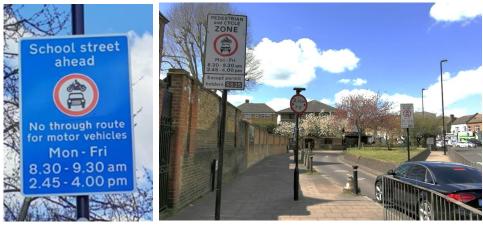

Road near the junction with Wingrove Road



#### Gordonbrock Primary School – enforced by CCTV

Enforcement times: Monday to Friday, 8:30am to 9:30am and 2:45pm to 3:45pm Restriction location: Amyruth Road near the junction with Chudleigh Road



'Haberdashers' Hatcham College / Hatcham Temple Grove – enforced by CCTV Enforcement times: Monday to Friday, 8:00am to 9:15am and 2:45pm to 3:45pm **Restriction locations:** 

- Pendrell Road near the junction with Wallbutton Road
- Pepys Road near the junction with Vesta Road •





#### Haseltine Primary School – enforced by CCTV

Enforcement times: **Monday to Friday, 8:30am to 9:30am and 2:45pm to 4:00pm** Restriction Locations:

- Bell Green Lane near the junction with Haseltine Road
- Bell Green Lane near the junction with Stanton Way





## Holbeach Primary School – enforced by CCTV

Enforcement times: **Monday to Friday, 8:15am to 9:30am and 2:30pm to 3:45pm** Restriction locations:

- Doggett Road near the junction with Bradgate Road
- Doggett Road near the junction with Holbeach Road







# John Ball Primary School – enforced by barriers

Enforcement times: **Monday to Friday, 8:30am to 9:15am and 2:45pm to 3:30pm** Restriction location: Baizdon Road west of junction with Hurren Close

## Kilmorie Primary School - enforced by CCTV

Enforcement times: **Monday to Friday, 8:15am to 9:15am and 2:45pm to 3:45pm** Restriction location: Kilmorie Road near the junction with Woolstone Road



## Marvels Lane Primary School – enforced by CCTV

Enforcement times: **Monday to Friday, 8:30am to 9:30am and 2:45pm to 3:45pm** Res