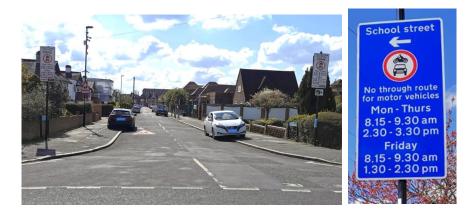

## Forster Park Primary School – enforced by CCTV

Enforcement times:

- Monday to Thursday, 8:30am to 9:30am and 3:00pm to 4:00pm
- Friday, 8:30am to 9:30am and 2:00pm to 3:00pm

Restriction locations:

- Boundfield Road near the junction with Castillon Road
- Boundfield Road near the junction with Wingrove Road