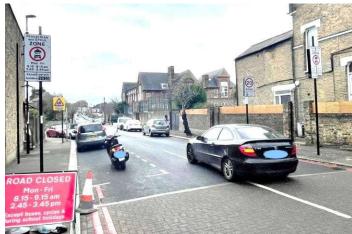

Rushey Green Primary School (and) Holy Cross Primary School – enforced by ANPR CCTV Enforcement times: Monday to Friday, 8:30am to 9:15am and 2:45pm to 3:45pm Restriction locations:

- Culverley Road east of the junction with Bromley Road
- Culverley Road near the junction with Thornsbeach Road
- Penerley Road near the junction with Bargery Road
- Penerley Road east of the junction with Bromley Road