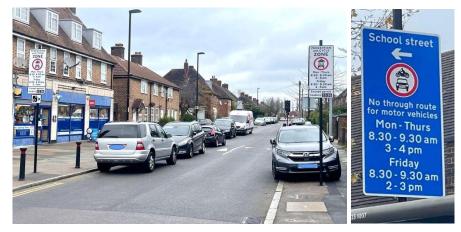

location: Pragnell Road near the junction with Kingsand Road





#### Dalmain Primary School – enforced by ANPR CCTV

Enforcement times: Monday to Friday, 8:15am to 9:15am and 2:30pm to 3:30pm

Restriction location: Grove Close near the junction with Brockley Rise





#### Eliot Bank School – enforced by ANPR CCTV

Enforcement times: Monday to Friday, 8:30am to 9:30am and 2:45pm to 3:45pm

Restriction location: Thorpewood Avenue near the junction with Kirkdale





#### Forster Park Primary School – enforced by ANPR CCTV

Enforcement times:

- Monday to Thursday, 8:30am to 9:30am and 3:00pm to 4:00pm
- Friday, 8:30am to 9:30am and 2:00pm to 3:00pm

**Restriction locations:** 

- Boundfield Road near the junction with Castillon Road
- Boundfield Road near the junction with Wingrove Road







#### Gordonbrock Primary School – enforced by ANPR CCTV

Enforcement times: Monday to Friday, 8:30am to 9:30am and 2:45pm to 3:45pm Restriction location:

- Amyruth Road near the junction with Chudleigh Road
- Gordonbrock Road near the junction with Chudleigh Road









Grinling Gibbons Primary School – enforced by ANPR CCTV

Enforcement times: Monday to Friday, 8:00am to 9:00am and 2:45pm to 3:45pm Restriction locations: Grinling Place near the junction with Edward Street





# 'Haberdashers' Hatcham College / Hatcham Temple Grove – enforced by ANPR CCTV Enforcement times: Monday to Friday, 8:00am to 9:15am and 2:45pm to 3:45pm Restriction locations:

- Pendrell Road near the junction with Wallbutton Road
- Pepys Road near the junction with Vesta Road









#### Haseltine Pri