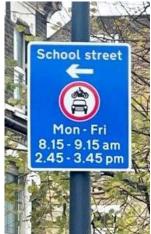

Rushey Green Primary School (and) Holy Cross Primary School – enforced by ANPR CCTV Enforcement times: Monday to Friday, 8:30am to 9:15am and 2:45pm to 3:45pm Restriction locations:

- Culverley Road east of the junction with Bromley Road
- Culverley Road near the junction with Thornsbeach Road
- Penerley Road near the junction with Bargery Road
- Penerley Road east of the junction with Bromley Road