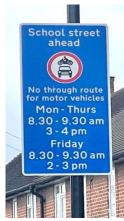

#### Forster Park Primary School – enforced by ANPR CCTV

Enforcement times:

- Monday to Thursday, 8:30am to 9:30am and 3:00pm to 4:00pm
- Friday, 8:30am to 9:30am and 2:00pm to 3:00pm

**Restriction locations:** 

- Boundfield Road near the junction with Castillon Road
- Boundfield Road near the junction with Wingrove Road