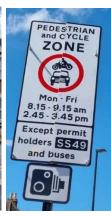

#### St William of York Primary School – enforced by ANPR CCTV

Enforcement times: Monday to Friday, 8:30am to 9:15am and 2:45pm to 3:30pm Restriction locations:

- Brockley Park near the junction with Brockley Rise
- Brockley Park west of the junction with Buckingham Lane









#### **Torridon Primary School** – enforced by ANPR CCTV

Enforcement times: Monday to Friday, 8:15am to 9:15am and 2:45pm to 3:45pm Restriction locations:

- Hazelbank Road from junction of Ardgowan Road to the junction of Birkhall Road,
- Bellingham Road from the junction with Birkhall Road to the junction with Penderry Rise,
- Torridon Road from the junction with Hazelbank Road to the junction with Ardoch Road,
- Birkhall Road from the junction with Hazelbank Road to the junction with Ardoch Road

















# **Trinity Church of England Primary School** – enforced by ANPR CCTV Enforcement times: **Monday to Friday, 8:15am to 9:15am and 2:45pm to 3:45pm** Restriction location:

• Between the junction of Leahurst and Dermody Road and Pascoe Road and Ennersdale











## Winifreds School Street - enforced by ANPR CCTV

Enforcement times: Monday – Friday, 8.15-9.15am and 2.45-3.45pm

Restriction location: Between junctions –

- Newstead Road junction with ParkscroftRoad
- Newstead Road junction with Helder Grove/Birch Grove