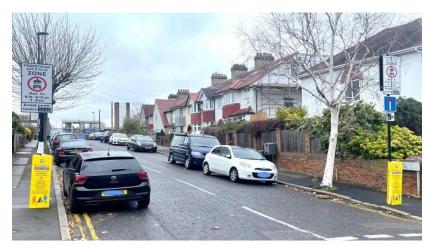

rley Road near the junction with Thornsbeach Road
- Penerley Road near the junction with Bargery Road
- Penerley Road east of the junction with Bromley Road









#### St Mary's Church of England Primary School – enforced by ANPR CCTV

Enforcement times: Monday to Friday, 8:10am to 9:10am and 2:40pm to 3:40pm

Restriction location: Romborough Way





# **St Margaret's Lee Church of England Primary School** – enforced by ANPR CCTV Enforcement times: **Monday to Friday, 8.30am to 9.20am and 3.00pm to 4.00pm**

Restriction location: Lee Church Street and Dacre Park













## **St Bartholomew's Primary School** – enforced by ANPR CCTV

Enforcement times: Monday to Friday, 8:15am to 9:15am and 3:00pm to 4:00pm

Restriction location: The Peak near the junction with Sydenham Park Road





#### **St Matthews Academy** - enforced by ANPR CCTV

Enforcement times: Monday - Friday, 8.15-9.15am and 2.45-3.45pm

• Restriction locations: Near St Joseph Vale junction with Lee Terrace









#### St Saviours School Street - enforced by ANPR CCTV

Enforcement times: Monday - Friday, 8.15-9.15am and 2.45-3.45pm

Restriction locations: Between junctions -

- Albion Way junction and Clarendon Rise
- Bonfield Road junction with Clarendon Rise





#### St William of York Primary School – enforced by ANPR CCTV

Enforcement times: Monday to Friday, 8:30am to 9:15am and 2:45pm to 3:30pm Restriction locations:

- Brockley Park near the junction with Brockley Rise
- Brockley Park west of the junction with Buckingham Lane









#### **Torridon Primary School** – enforced by ANPR CCTV