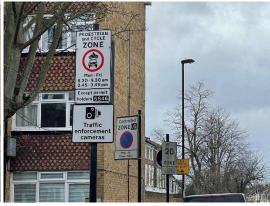

#### Adamsrill Primary School – enforced by ANPR CCTV

Enforcement times: **Monday to Friday, 8:15am to 9:15am and 3:00pm to 4:00pm** Restriction locations:

- Adamsrill Road near the junction with Champion Road
- Adamsrill Road near the junction with Fairwyn Road

#### All Saints Primary School – enforced by ANPR CCTV

Enforcement times: Monday to Friday, 8:15am to 9:00am and 3:00pm to 4:00pm Restriction location: Blackheath Vale near the junction with Duke Humphrey Road

#### Ashmead Primary School – enforced by ANPR CCTV

Enforcement times: Monday to Friday, 8:30am to 9:30am and 3:00pm to 4:00pm

Restriction location: Ashmead Road near the junction with St John's Vale

#### Beecroft Garden Primary School – enforced by ANPR CCTV

Enforcement times: Monday to Friday, 8:15am to 9:15am and 2:45pm to 3:45pm Restriction locations:

- Beecroft Road near the junction with Brockley Road
- Howson Road near the junction with Whitbread Road