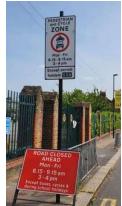

#### Adamsrill Primary School – enforced by ANPR CCTV

Enforcement times: **Monday to Friday, 8:15am to 9:15am and 3:00pm to 4:00pm** Restriction locations:

- Adamsrill Road near the junction with Champion Road
- Adamsrill Road near the junction with Fairwyn Road

#### All Saints Primary School – enforced by ANPR CCTV

Enforcement times: Monday to Friday, 8:15am to 9:00am and 3:00pm to 4:00pm Restriction location: Blackheath Vale near the junction with Duke Humphrey Road

#### Ashmead Primary School – enforced by ANPR CCTV

Enforcement times: Monday to Friday, 8:30am to 9:30am and 3:00pm to 4:00pm

Restriction location: Ashmead Road near the junction with St John's Vale

#### Beecroft Garden Primary School – enforced by ANPR CCTV

Enforcement times: Monday to Friday, 8:15am to 9:15am and 2:45pm to 3:45pm Restriction locations:

- Beecroft Road near the junction with Brockley Road
- Howson Road near the junction with Whitbread Road