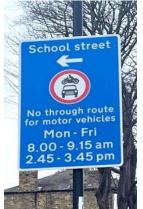

#### Beecroft Garden Primary School – enforced by ANPR CCTV

Enforcement times: Monday to Friday, 8:15am to 9:15am and 2:45pm to 3:45pm Restriction locations:

- Beecroft Road near the junction with Brockley Road
- Howson Road near the junction with Whitbread Road