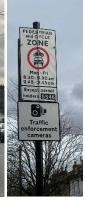

#### St Saviours School Street - enforced by ANPR CCTV

Enforcement times: Monday - Friday, 8.15-9.15am and 2.45-3.45pm

Restriction locations: Between junctions -

- Albion Way junction and Clarendon Rise
- Bonfield Road junction with Clarendon Rise