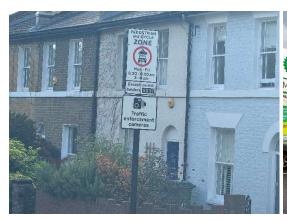

#### Adamsrill Primary School – enforced by ANPR CCTV

Enforcement times: **Monday to Friday, 8:15am to 9:15am and 3:00pm to 4:00pm** Restriction locations:

- Adamsrill Road near the junction with Champion Road
- Adamsrill Road near the junction with Fairwyn Road