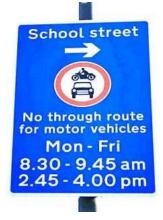

e Grove** – enforced by ANPR CCTV

Enforcement times: **Monday to Friday, 8:15am to 9:15am and 2:30pm to 3:30pm** Restriction locations:

- Ballamore Road junction with Shroffold Road
- Roundtable Road junction with Dagonet Road









#### Marvels Lane Primary School – enforced by ANPR CCTV

Enforcement times: Monday to Friday, 8:30am to 9:30am and 2:45pm to 3:45pm Restriction locations:

- Riddons Road near the junction with Claybridge Road
- Riddons Road near the junction with Dyneley Road

\_





#### Myatt Garden Primary School – enforced by ANPR CCTV

Enforcement times: Monday to Friday, 8:30am to 9:45am and 2:45pm to 4:00pm Restriction locations:

- Upper Brockley Road near the junction with Ashby Road
- Upper Brockley Road near the junction with Lewisham Way service road









#### **Prendergast Ladywell School** – enforced by ANPR CCTV

Enforcement times: Monday to Friday, 8:00am to 9:15am and 2:45pm to 3:45pm

Restriction location: Ewhurst Road near the junction with Manwood Road





#### Rangefield School – enforced by ANPR CCTV

Enforcement times: Monday - Thursday 08:30 - 9:15am and 3:15 - 4:00pm and Friday 08:30 -

#### 09:15am and 2:15-3:00pm

**Restriction locations:** 

- Rangefield Road West
- Rangefield Road East
- Glenbow Road Junction with Goudhurst Road
- Glenbow Road Junction with Farmfield Road











#### Rathfern Primary School – enforced by ANPR CCTV

Enforcement times: Monday to Friday, 8:15am to 9:15am and 2:45pm to 3:45pm Restriction locations:

- Rathfern Road near the junction with Catford Hill
- Rathfern Road near the junction wit