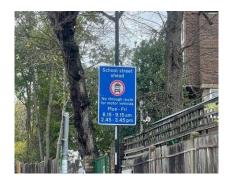

#### St William of York Primary School – enforced by ANPR CCTV

Enforcement times: Monday to Friday, 8:30am to 9:15am and 2:45pm to 3:30pm Restriction locations:

- Brockley Park near the junction with Brockley Rise
- Brockley Park west of the junction with Buckingham Lane