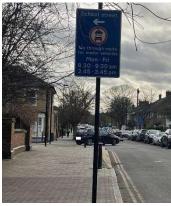

#### St Mary's Church of England Primary School – enforced by ANPR CCTV

Enforcement times: Monday to Friday, 8:10am to 9:10am and 2:40pm to 3:40pm

Restriction location: Romborough Way