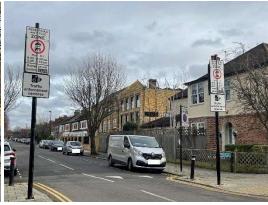

ington Road junction of Oakshade Road
- Ravenscar Road junction of Shroffold Road













#### Brindishe Green Primary School – enforced by ANPR CCTV

Enforcement times: Monday to Friday, 8:30am to 9:30am and 2:45pm to 3:45pm Restriction locations:

- Ardmere Road near the junction with Nightingale Grove
- Hither Green Lane near the junction with Beacon Road







#### Brindishe Lee School Street – ANPR CCTV enforced

Enforcement times: Monday - Friday, 8:30-9:30am and 2:45-3:45pm

Restriction location: Between junctions -

- Wantage Road and Handen Road
- Manor Lane and Taunton Road (No. 18)
- Manor Lane and Burnt Ash Road
- Taunton Road and Hedgley Road (Gated closure adjacent to No.2)
- Effingham Road and Burnt Ash Road
- Effingham Road and Manor Lane

































#### **Brindishe Manor School Street** – ANPR CCTV enforced

Enforcement times: Monday – Friday, 8.15-9.15am and 2.45-3.45pm

Restriction location: Between junctions -

- Manor Lane junction with Leahurst Road
- Leahurst Road junction with Fernbrook Crescent









#### Childeric Primary School – enforced by ANPR CCTV

Enforcement times: Monday to Friday, 8:30am to 9:30am and 2:45pm to 3:45pm

Restriction locations: Clifton Rise near the junction with Sandford Street





#### Conisborough College – enforced by ANPR CCTV

Enforcement times: **Monday to Friday, 8:00am to 9:15am and 2:30pm to 4:00pm**Restriction location: Thornsbeach Road near the junction with Bellingham Road





#### Coopers Lane Primary School – enforced by ANPR CCTV

Enforcement times:

• Monday to Friday, 8:15am