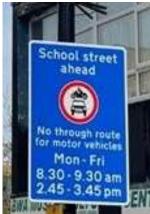

#### Beecroft Garden Primary School – enforced by ANPR CCTV

Enforcement times: Monday to Friday, 8:15am to 9:15am and 2:45pm to 3:45pm Restriction locations:

- Beecroft Road near the junction with Brockley Road
- Howson Road near the junction with Whitbread Road