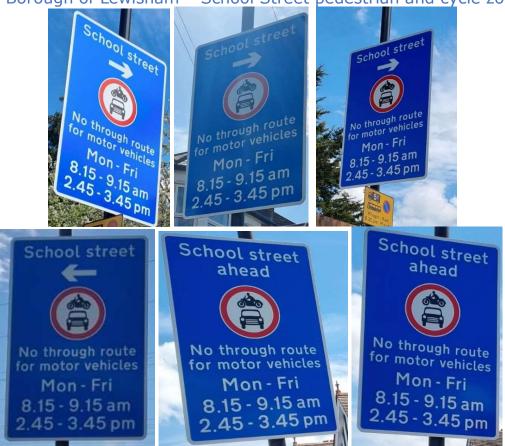

#### St William of York Primary School – enforced by ANPR CCTV

Enforcement times: Monday to Friday, 8:30am to 9:15am and 2:45pm to 3:30pm Restriction locations:

- Brockley Park near the junction with Brockley Rise
- Brockley Park west of the junction with Buckingham Lane









#### **Torridon Primary School** – enforced by ANPR CCTV

Enforcement times: Monday to Friday, 8:15am to 9:15am and 2:45pm to 3:45pm Restriction locations:

- Hazelbank Road from junction of Ardgowan Road to the junction of Birkhall Road,
- Bellingham Road from the junction with Birkhall Road to the junction with Penderry Rise,
- Torridon Road from the junction with Hazelbank Road to the junction with Ardoch Road,
- Birkhall Road from the junction with Hazelbank Road to the junction with Ardoch Road

















# **Trinity Church of England Primary School** – enforced by ANPR CCTV Enforcement times: **Monday to Friday, 8:15am to 9:15am and 2:45pm to 3:45pm** Restriction location:

• Between the junction of Leahurst and Dermody Road and Pascoe Road and Ennersdale











## Winifreds School Street - enforced by ANPR CCTV

Enforcement times: Monday – Friday, 8.15-9.15am and 2.45-3.45pm

Restriction location: Between junctions –

- Newstead Road junction with ParkscroftRoad
- Newstead Road junction with Helder Grove/Birch Grove