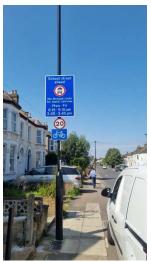

#### Adamsrill Primary School – enforced by ANPR CCTV

Enforcement times: **Monday to Friday, 8:15am to 9:15am and 3:00pm to 4:00pm** Restriction locations:

- Adamsrill Road near the junction with Champion Road
- Adamsrill Road near the junction with Fairwyn Road

#### All Saints Primary School – enforced by ANPR CCTV

Enforcement times: Monday to Friday, 8:15am to 9:00am and 3:00pm to 4:00pm Restriction location: Blackheath Vale near the junction with Duke Humphrey Road

#### Ashmead Primary School – enforced by ANPR CCTV

Enforcement times: Monday to Friday, 8:30am to 9:30am and 3:00pm to 4:00pm

Restriction location: Ashmead Road near the junction with St John's Vale

#### Beecroft Garden Primary School – enforced by ANPR CCTV

Enforcement times: Monday to Friday, 8:15am to 9:15am and 2:45pm to 3:45pm Restriction locations:

- Beecroft Road near the junction with Brockley Road
- Howson Road near the junction with Whitbread Road