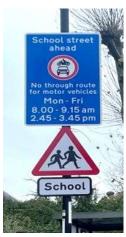

#### Beecroft Garden Primary School – enforced by ANPR CCTV

Enforcement times: Monday to Friday, 8:15am to 9:15am and 2:45pm to 3:45pm Restriction locations:

- Beecroft Road near the junction with Brockley Road
- Howson Road near the junction with Whitbread Road