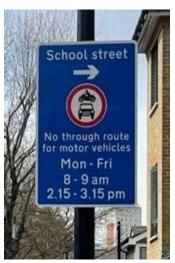

#### Ashmead Primary School – enforced by ANPR CCTV

Enforcement times: Monday to Friday, 8:30am to 9:30am and 3:00pm to 4:00pm

Restriction location: Ashmead Road near the junction with St John's Vale