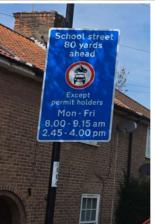

#### St Saviours School Street - enforced by ANPR CCTV

Enforcement times: Monday - Friday, 8.15-9.15am and 2.45-3.45pm

Restriction locations: Between junctions -

- Albion Way junction and Clarendon Rise
- Bonfield Road junction with Clarendon Rise

## Winifreds School Street - enforced by ANPR CCTV

Enforcement times: Monday – Friday, 8.15-9.15am and 2.45-3.45pm

Restriction location: Between junctions –

- Newstead Road junction with ParkscroftRoad
- Newstead Road junction with Helder Grove/Birch Grove