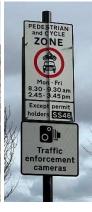

gton Road junction of Oakshade Road
- Ravenscar Road junction of Shroffold Road













#### Brindishe Green Primary School – enforced by ANPR CCTV

Enforcement times: Monday to Friday, 8:30am to 9:30am and 2:45pm to 3:45pm Restriction locations:

- Ardmere Road near the junction with Nightingale Grove
- Hither Green Lane near the junction with Beacon Road







#### Brindishe Lee School Street – ANPR CCTV enforced

Enforcement times: Monday - Friday, 8:30-9:30am and 2:45-3:45pm

Restriction location: Between junctions -

- Wantage Road and Handen Road
- Manor Lane and Taunton Road (No. 18)
- Manor Lane and Burnt Ash Road
- Taunton Road and Hedgley Road (Gated closure adjacent to No.2)
- Effingham Road and Burnt Ash Road
- Effingham Road and Manor Lane

































#### **Brindishe Manor School Street** – ANPR CCTV enforced

Enforcement times: Monday – Friday, 8.15-9.15am and 2.45-3.45pm

Restriction location: Between junctions -

- Manor Lane junction with Leahurst Road
- Leahurst Road junction with Fernbrook Crescent









#### Childeric Primary School – enforced by ANPR CCTV

Enforcement times: Monday to Friday, 8:30am to 9:30am and 2:45pm to 3:45pm

Restriction locations: Clifton Rise near the junction with Sandford Street





#### Conisborough College – enforced by ANPR CCTV

Enforcement times: **Monday to Friday, 8:00am to 9:15am and 2:30pm to 4:00pm**Restriction location: Thornsbeach Road near the junction with Bellingham Road





#### Coopers Lane Primary School – enforced by ANPR CCTV

Enforcement times:

• Monday to Friday, 8:15am to