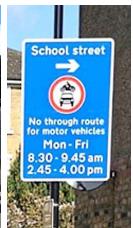

emple Grove** – enforced by ANPR CCTV

Enforcement times: **Monday to Friday, 8:15am to 9:15am and 2:30pm to 3:30pm** Restriction locations:

- Ballamore Road junction with Shroffold Road
- Roundtable Road junction with Dagonet Road









#### Marvels Lane Primary School – enforced by ANPR CCTV

Enforcement times: Monday to Friday, 8:30am to 9:30am and 2:45pm to 3:45pm Restriction locations:

- Riddons Road near the junction with Claybridge Road
- Riddons Road near the junction with Dyneley Road

\_





#### Myatt Garden Primary School – enforced by ANPR CCTV

Enforcement times: Monday to Friday, 8:30am to 9:45am and 2:45pm to 4:00pm Restriction locations:

- Upper Brockley Road near the junction with Ashby Road
- Upper Brockley Road near the junction with Lewisham Way service road









#### **Prendergast Ladywell School** – enforced by ANPR CCTV

Enforcement times: Monday to Friday, 8:00am to 9:15am and 2:45pm to 3:45pm

Restriction location: Ewhurst Road near the junction with Manwood Road





#### Rangefield School – enforced by ANPR CCTV

Enforcement times: Monday - Thursday 08:30 - 9:15am and 3:15 - 4:00pm and Friday 08:30 -

#### 09:15am and 2:15-3:00pm

**Restriction locations:** 

- Rangefield Road West
- Rangefield Road East
- Glenbow Road Junction with Goudhurst Road
- Glenbow Road Junction with Farmfield Road











#### Rathfern Primary School – enforced by ANPR CCTV

Enforcement times: Monday to Friday, 8:15am to 9:15am and 2:45pm to 3:45pm Restriction locations:

- Rathfern Road near the junction with Catford Hill
- Rathfern Road near the junction