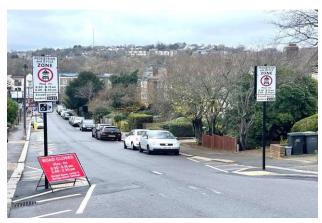

#### Adamsrill Primary School – enforced by ANPR CCTV

Enforcement times: **Monday to Friday, 8:15am to 9:15am and 3:00pm to 4:00pm** Restriction locations:

- Adamsrill Road near the junction with Champion Road
- Adamsrill Road near the junction with Fairwyn Road