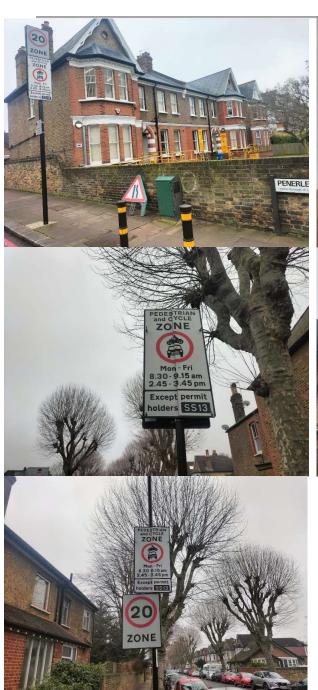

Rushey Green Primary School (and) Holy Cross Primary School – enforced by ANPR CCTV Enforcement times: Monday to Friday, 8:30am to 9:15am and 2:45pm to 3:45pm Restriction locations:

- Culverley Road east of the junction with Bromley Road
- Culverley Road near the junction with Thornsbeach Road
- Penerley Road near the junction with Bargery Road
- Penerley Road east of the junction with Bromley Road