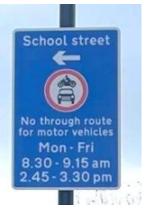

#### St William of York Primary School – enforced by ANPR CCTV

Enforcement times: Monday to Friday, 8:30am to 9:15am and 2:45pm to 3:30pm Restriction locations:

- Brockley Park near the junction with Brockley Rise
- Brockley Park west of the junction with Buckingham Lane