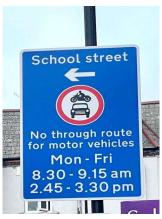

#### St Saviours School Street - enforced by ANPR CCTV

Enforcement times: Monday - Friday, 8.15-9.15am and 2.45-3.45pm

Restriction locations: Between junctions -

- Albion Way junction and Clarendon Rise
- Bonfield Road junction with Clarendon Rise