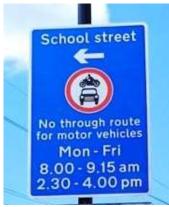

#### Coopers Lane Primary School – enforced by ANPR CCTV

Enforcement times:

• Monday to Friday, 8:15am to 9:30am and 2:30pm to 3:30pm

Restriction location: Pragnell Road near the junction with Kingsand Road