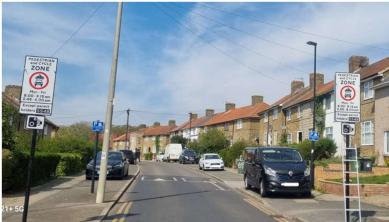

#### Adamsrill Primary School – enforced by ANPR CCTV

Enforcement times: **Monday to Friday, 8:15am to 9:15am and 3:00pm to 4:00pm** Restriction locations:

- Adamsrill Road near the junction with Champion Road
- Adamsrill Road near the junction with Fairwyn Road

#### All Saints Primary School – enforced by ANPR CCTV

Enforcement times: Monday to Friday, 8:15am to 9:00am and 3:00pm to 4:00pm Restriction location: Blackheath Vale near the junction with Duke Humphrey Road

#### Ashmead Primary School – enforced by ANPR CCTV

Enforcement times: Monday to Friday, 8:30am to 9:30am and 3:00pm to 4:00pm

Restriction location: Ashmead Road near the junction with St John's Vale

#### Beecroft Garden Primary School – enforced by ANPR CCTV

Enforcement times: Monday to Friday, 8:15am to 9:15am and 2:45pm to 3:45pm Restriction locations:

- Beecroft Road near the junction with Brockley Road
- Howson Road near the junction with Whitbread Road