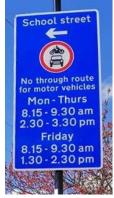

#### St Saviours School Street - enforced by ANPR CCTV

Enforcement times: Monday - Friday, 8.15-9.15am and 2.45-3.45pm

Restriction locations: Between junctions -

- Albion Way junction and Clarendon Rise
- Bonfield Road junction with Clarendon Rise