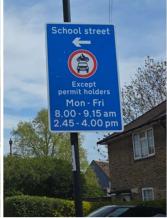

#### Brindishe Lee School Street – ANPR CCTV enforced

Enforcement times: Monday - Friday, 8:30-9:30am and 2:45-3:45pm

Restriction location: Between junctions -

- Wantage Road and Handen Road
- Manor Lane and Taunton Road (No. 18)
- Manor Lane and Burnt Ash Road
- Taunton Road and Hedgley Road (Gated closure adjacent to No.2)
- Effingham Road and Burnt Ash Road
- Effingham Road and Manor Lane

#### **Brindishe Manor School Street** – ANPR CCTV enforced

Enforcement times: Monday – Friday, 8.15-9.15am and 2.45-3.45pm

Restriction location: Between junctions -

- Manor Lane junction with Leahurst Road
- Leahurst Road junction with Fernbrook Crescent