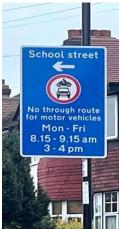

ey Road near the junction with Thornsbeach Road
- Penerley Road near the junction with Bargery Road
- Penerley Road east of the junction with Bromley Road









#### St Mary's Church of England Primary School – enforced by ANPR CCTV

Enforcement times: Monday to Friday, 8:10am to 9:10am and 2:40pm to 3:40pm

Restriction location: Romborough Way





# **St Margaret's Lee Church of England Primary School** – enforced by ANPR CCTV Enforcement times: **Monday to Friday, 8.30am to 9.20am and 3.00pm to 4.00pm**

Restriction location: Lee Church Street and Dacre Park













## **St Bartholomew's Primary School** – enforced by ANPR CCTV

Enforcement times: Monday to Friday, 8:15am to 9:15am and 3:00pm to 4:00pm

Restriction location: The Peak near the junction with Sydenham Park Road





#### **St Matthews Academy** - enforced by ANPR CCTV

Enforcement times: Monday - Friday, 8.15-9.15am and 2.45-3.45pm

• Restriction locations: Near St Joseph Vale junction with Lee Terrace









#### St Saviours School Street - enforced by ANPR CCTV

Enforcement times: Monday - Friday, 8.15-9.15am and 2.45-3.45pm

Restriction locations: Between junctions -

- Albion Way junction and Clarendon Rise
- Bonfield Road junction with Clarendon Rise





#### St William of York Primary School – enforced by ANPR CCTV

Enforcement times: Monday to Friday, 8:30am to 9:15am and 2:45pm to 3:30pm Restriction locations:

- Brockley Park near the junction with Brockley Rise
- Brockley Park west of the junction with Buckingham Lane









#### **Torridon Primary School** – enforced by ANPR CCTV

En