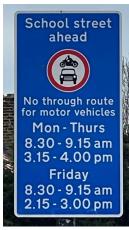

#### Rangefield School – enforced by ANPR CCTV

Enforcement times: Monday - Thursday 08:30 - 9:15am and 3:15 - 4:00pm and Friday 08:30 -

#### 09:15am and 2:15-3:00pm

**Restriction locations:** 

- Rangefield Road West
- Rangefield Road East
- Glenbow Road Junction with Goudhurst Road
- Glenbow Road Junction with Farmfield Road