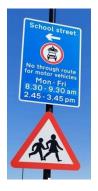

#### Ashmead Primary School – enforced by ANPR CCTV

Enforcement times: Monday to Friday, 8:30am to 9:30am and 3:00pm to 4:00pm

Restriction location: Ashmead Road near the junction with St John's Vale

#### Childeric Primary School – enforced by ANPR CCTV

Enforcement times: Monday to Friday, 8:30am to 9:30am and 2:45pm to 3:45pm

Restriction locations: Clifton Rise near the junction with Sandford Street