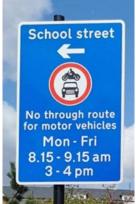

#### Adamsrill Primary School – enforced by ANPR CCTV

Enforcement times: **Monday to Friday, 8:15am to 9:15am and 3:00pm to 4:00pm** Restriction locations:

- Adamsrill Road near the junction with Champion Road
- Adamsrill Road near the junction with Fairwyn Road

#### All Saints Primary School – enforced by ANPR CCTV

Enforcement times: Monday to Friday, 8:15am to 9:00am and 3:00pm to 4:00pm Restriction location: Blackheath Vale near the junction with Duke Humphrey Road

#### Ashmead Primary School – enforced by ANPR CCTV

Enforcement times: Monday to Friday, 8:30am to 9:30am and 3:00pm to 4:00pm

Restriction location: Ashmead Road near the junction with St John's Vale

#### Beecroft Garden Primary School – enforced by ANPR CCTV

Enforcement times: Monday to Friday, 8:15am to 9:15am and 2:45pm to 3:45pm Restriction locations:

- Beecroft Road near the junction with Brockley Road
- Howson Road near the junction with Whitbread Road