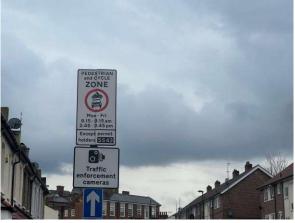

gham Lane









#### **Torridon Primary School** – enforced by ANPR CCTV

Enforcement times: Monday to Friday, 8:15am to 9:15am and 2:45pm to 3:45pm Restriction locations:

- Hazelbank Road from junction of Ardgowan Road to the junction of Birkhall Road,
- Bellingham Road from the junction with Birkhall Road to the junction with Penderry Rise,
- Torridon Road from the junction with Hazelbank Road to the junction with Ardoch Road,
- Birkhall Road from the junction with Hazelbank Road to the junction with Ardoch Road

















# **Trinity Church of England Primary School** – enforced by ANPR CCTV Enforcement times: **Monday to Friday, 8:15am to 9:15am and 2:45pm to 3:45pm** Restriction location:

• Between the junction of Leahurst and Dermody Road and Pascoe Road and Ennersdale











## Winifreds School Street - enforced by ANPR CCTV

Enforcement times: Monday – Friday, 8.15-9.15am and 2.45-3.45pm

Restriction location: Between junctions –

- Newstead Road junction with ParkscroftRoad
- Newstead Road junction with Helder Grove/Birch Grove