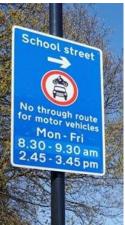

orced by ANPR CCTV

Enforcement times: **Monday to Friday, 8:00am to 9:15am and 2:30pm to 4:00pm**Restriction location: Thornsbeach Road near the junction with Bellingham Road





#### Coopers Lane Primary School – enforced by ANPR CCTV

Enforcement times:

• Monday to Friday, 8:15am to 9:30am and 2:30pm to 3:30pm

Restriction location: Pragnell Road near the junction with Kingsand Road





#### Dalmain Primary School – enforced by ANPR CCTV

Enforcement times: Monday to Friday, 8:15am to 9:15am and 2:30pm to 3:30pm

Restriction location: Grove Close near the junction with Brockley Rise





#### Eliot Bank School – enforced by ANPR CCTV

Enforcement times: Monday to Friday, 8:30am to 9:30am and 2:45pm to 3:45pm

Restriction location: Thorpewood Avenue near the junction with Kirkdale





#### Forster Park Primary School – enforced by ANPR CCTV

Enforcement times:

- Monday to Thursday, 8:30am to 9:30am and 3:00pm to 4:00pm
- Friday, 8:30am to 9:30am and 2:00pm to 3:00pm

**Restriction locations:** 

- Boundfield Road near the junction with Castillon Road
- Boundfield Road near the junction with Wingrove Road







#### Gordonbrock Primary School – enforced by ANPR CCTV

Enforcement times: Monday to Friday, 8:30am to 9:30am and 2:45pm to 3:45pm Restriction location:

- Amyruth Road near the junction with Chudleigh Road
- Gordonbrock Road near the junction with Chudleigh Road









Grinling Gibbons Primary School – enforced by ANPR CCTV

Enforcement times: Monday to Friday, 8:00am to 9:00am and 2:45pm to 3:45pm Restriction locations: Grinling Place near the junction wi