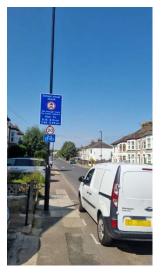

#### St William of York Primary School – enforced by ANPR CCTV

Enforcement times: Monday to Friday, 8:30am to 9:15am and 2:45pm to 3:30pm Restriction locations:

- Brockley Park near the junction with Brockley Rise
- Brockley Park west of the junction with Buckingham Lane









#### **Torridon Primary School** – enforced by ANPR CCTV

Enforcement times: Monday to Friday, 8:15am to 9:15am and 2:45pm to 3:45pm Restriction locations:

- Hazelbank Road from junction of Ardgowan Road to the junction of Birkhall Road,
- Bellingham Road from the junction with Birkhall Road to the junction with Penderry Rise,
- Torridon Road from the junction with Hazelbank Road to the junction with Ardoch Road,
- Birkhall Road from the junction with Hazelbank Road to the junction with Ardoch Road

















# **Trinity Church of England Primary School** – enforced by ANPR CCTV Enforcement times: **Monday to Friday, 8:15am to 9:15am and 2:45pm to 3:45pm** Restriction location:

• Between the junction of Leahurst and Dermody Road and Pascoe Road and Ennersdale











## Winifreds School Street - enforced by ANPR CCTV

Enforcement times: Monday – Friday, 8.15-9.15am and 2.45-3.45pm

Restriction location: Between junctions –

- Newstead Road junction with ParkscroftRoad
- Newstead Road junction with Helder Grove/Birch Grove