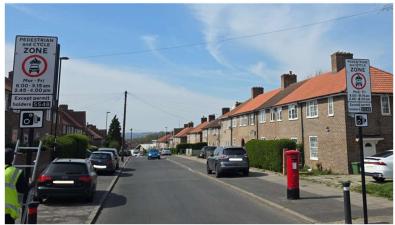

#### Adamsrill Primary School – enforced by ANPR CCTV

Enforcement times: **Monday to Friday, 8:15am to 9:15am and 3:00pm to 4:00pm** Restriction locations:

- Adamsrill Road near the junction with Champion Road
- Adamsrill Road near the junction with Fairwyn Road

#### All Saints Primary School – enforced by ANPR CCTV

Enforcement times: Monday to Friday, 8:15am to 9:00am and 3:00pm to 4:00pm Restriction location: Blackheath Vale near the junction with Duke Humphrey Road

#### Ashmead Primary School – enforced by ANPR CCTV

Enforcement times: Monday to Friday, 8:30am to 9:30am and 3:00pm to 4:00pm

Restriction location: Ashmead Road near the junction with St John's Vale

#### Beecroft Garden Primary School – enforced by ANPR CCTV

Enforcement times: Monday to Friday, 8:15am to 9:15am and 2:45pm to 3:45pm Restriction locations:

- Beecroft Road near the junction with Brockley Road
- Howson Road near the junction with Whitbread Road