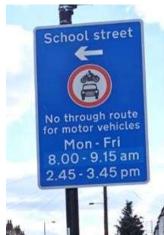

#### Forster Park Primary School – enforced by ANPR CCTV

Enforcement times:

- Monday to Thursday, 8:30am to 9:30am and 3:00pm to 4:00pm
- Friday, 8:30am to 9:30am and 2:00pm to 3:00pm

**Restriction locations:** 

- Boundfield Road near the junction with Castillon Road
- Boundfield Road near the junction with Wingrove Road