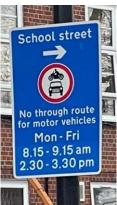

## Winifreds School Street - enforced by ANPR CCTV

Enforcement times: Monday – Friday, 8.15-9.15am and 2.45-3.45pm

Restriction location: Between junctions –

- Newstead Road junction with ParkscroftRoad
- Newstead Road junction with Helder Grove/Birch Grove