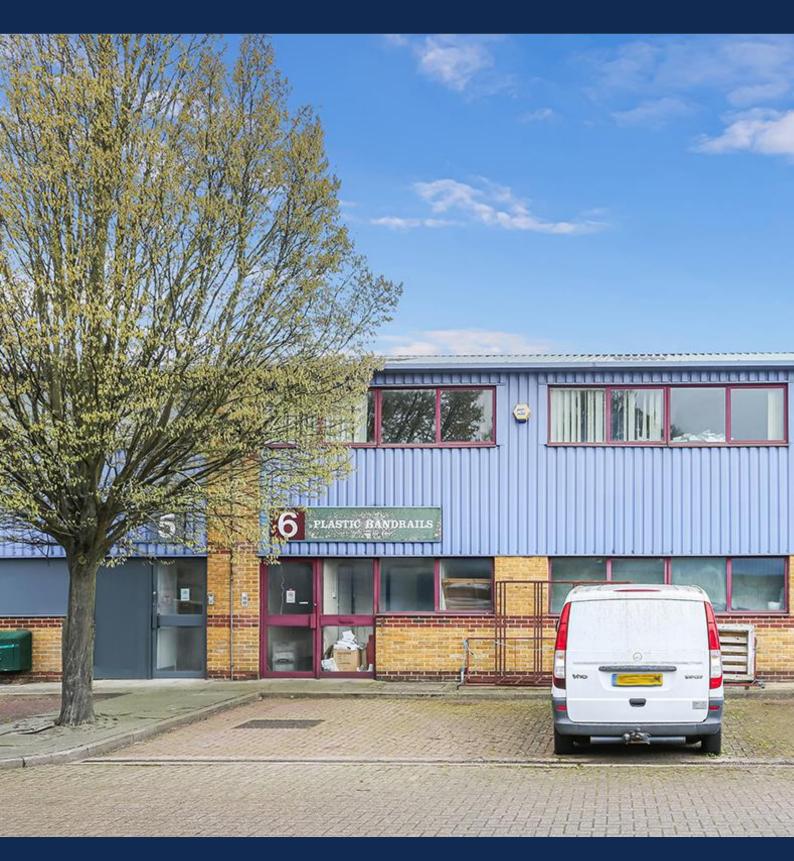

#### UNIT 6 BESSEMER PARK, 250 MILKWOOD ROAD, LONDON, SE24 0HG

Bessemer Park is located 0.4 miles from Herne Hill station, on Milkwood Road, which runs from the junction at Halfmoon Lane north to Coldharbour Lane. The property is only four miles from the City and West End and a mile from the A205 South Circular, providing excellent accessibility to Greater London, something that is essential to many businesses. Herne Hill station provides services to London Victoria and Blackfriars, which connect with the underground.

Bessemer Park comprises 25 self-contained business units, the majority of which are arranged over ground and first floor. Each unit benefits from at least three car parking spaces. Unit 6 comprises a middle terrace light industrial / warehouse unit over ground and first floor that was previously occupied by a hand and wall rail manufacturer. The ground floor workshop benefits from a roller shutter entrance and loading bay, the height of the shutter is 3.26m. The estate has 24-hour security which is paid for in the service charge.