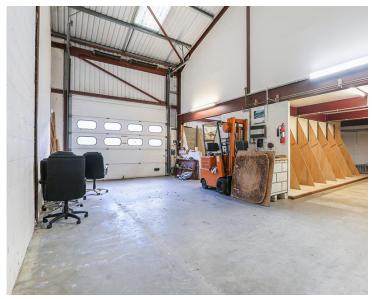

Bessemer Park comprises 25 self-contained business units, the majority of which are arranged over ground and first floor. Each unit benefits from at least three car parking spaces. Unit 6 comprises a middle terrace light industrial / warehouse unit over ground and first floor that was previously occupied by a hand and wall rail manufacturer. The ground floor workshop benefits from a roller shutter entrance and loading bay, the height of the shutter is 3.26m. The estate has 24-hour security which is paid for in the service charge.