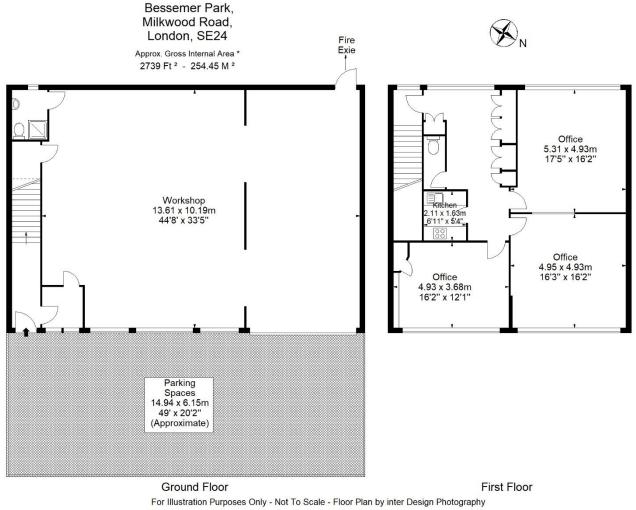

Bessemer Park comprises 25 self-contained business units, the majority of which are arranged over ground and first floor. Each unit benefits from at least three car parking spaces. Unit 6 comprises a middle terrace light industrial / warehouse unit over ground and first floor that was previously occupied by a hand and wall rail manufacturer. The ground floor workshop benefits from a roller shutter entrance and loading bay, the height of the shutter is 3.26m. The estate has 24-hour security which is paid for in the service charge.

SIZE: 2,739 Sq Ft (254 Sq M)

**KALMARS** SOUTH LONDON'S LEADING AGENTS

www.interdesignphotography.com

This floor plan should be used as general outline for guidance only. All measurements are approximate and for illustration purposes only as defined by the RICS Code of Measuring Practice © 2023