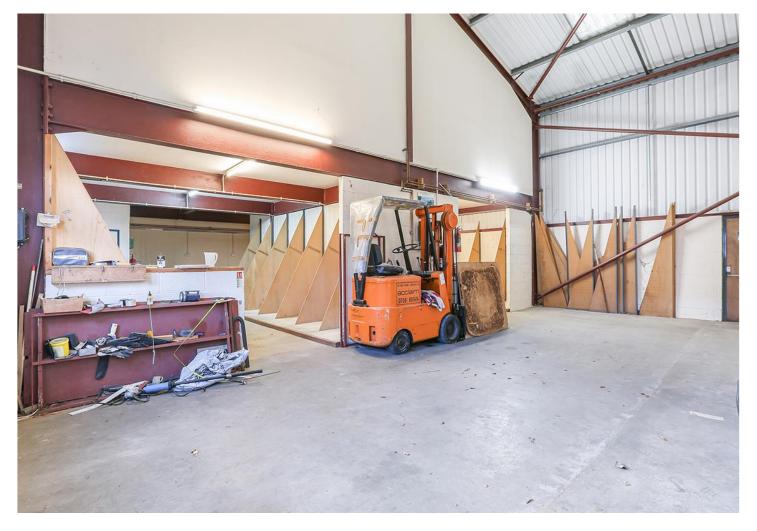

Bessemer Park comprises 25 self-contained business units, the majority of which are arranged over ground and first floor. Each unit benefits from at least three car parking spaces. Unit 6 comprises a middle terrace light industrial / warehouse unit over ground and first floor that was previously occupied by a hand and wall rail manufacturer. The ground floor workshop benefits from a roller shutter entrance and loading bay, the height of the shutter is 3.26m. The estate has 24-hour security which is paid for in the service charge.